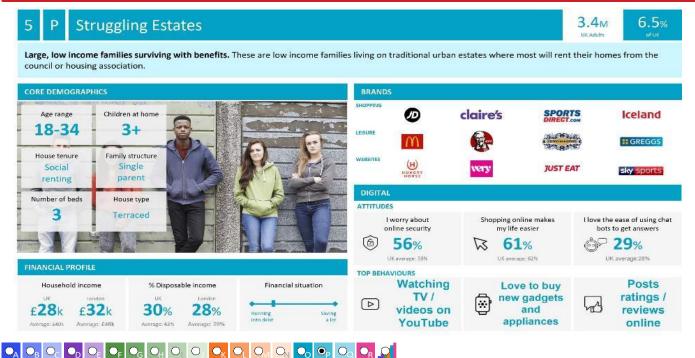

19,335

Acorn Category Pen Portrait 8.4<sub>M</sub> 15.9% **Urban Adversity** Age range House type 25-34 Flat or terraced Financial situation House tenure Social renting Children at home Number of beds This category contains the most deprived areas of towns and O Young Hardship P Struggling Estates cities across the UK. Household incomes are low, nearly always below the national average. Q Difficult Circumstances 00000