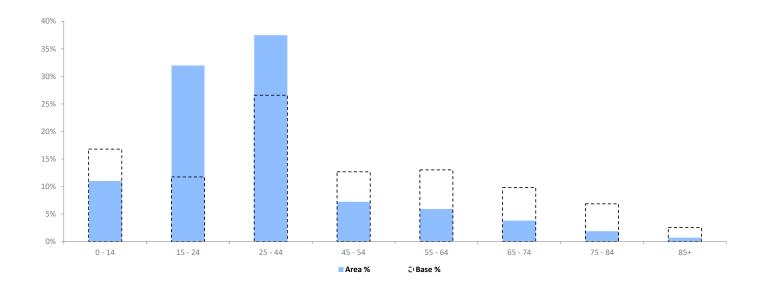

|
| 0 - 14           | 4,773        | 11.0   | 16.8   | 65              |   |     |     |
| 15 - 24          | 13,894       | 32.0   | 11.7   | 272             |   |     |     |
| 25 - 44          | 16,293       | 37.5   | 26.6   | 141             |   |     |     |
| 45 - 54          | 3,137        | 7.2    | 12.7   | 57              |   |     |     |
| 55 - 64          | 2,575        | 5.9    | 13.0   | 46              |   |     |     |
| 65 - 74          | 1,658        | 3.8    | 9.8    | 39              |   |     |     |
| 75 - 84          | 820          | 1.9    | 6.9    | 28              |   |     |     |
| 85+              | 309          | 0.7    | 2.6    | 28              | i |     |     |
| Total population | 43,459       |        |        |                 |   |     |     |





### **EXPENDITURE**

© 2025 CACI Limited and all other applicable third party notices (COICOP Expenditure) can be found at www.caci.co.uk/copyrightnotices.pdf

Area: P03996\_Queens\_Newcastle upon Tyne\_NE1 4EE (1 Mile contour)

Base: Great Britain Year: 2023

#### **EXPENDITURE ESTIMATES PER WEEK**

|                                                     | Area Spend  | Area spend<br>per hhs | Base spend<br>per hhs | Index<br>av=100 | 0 100 | 200 |
|-----------------------------------------------------|-------------|-----------------------|-----------------------|-----------------|-------|-----|
| COICOP Categories                                   |             |                       |                       |                 |       |     |
| 1. Food & non-alcoholic beverages