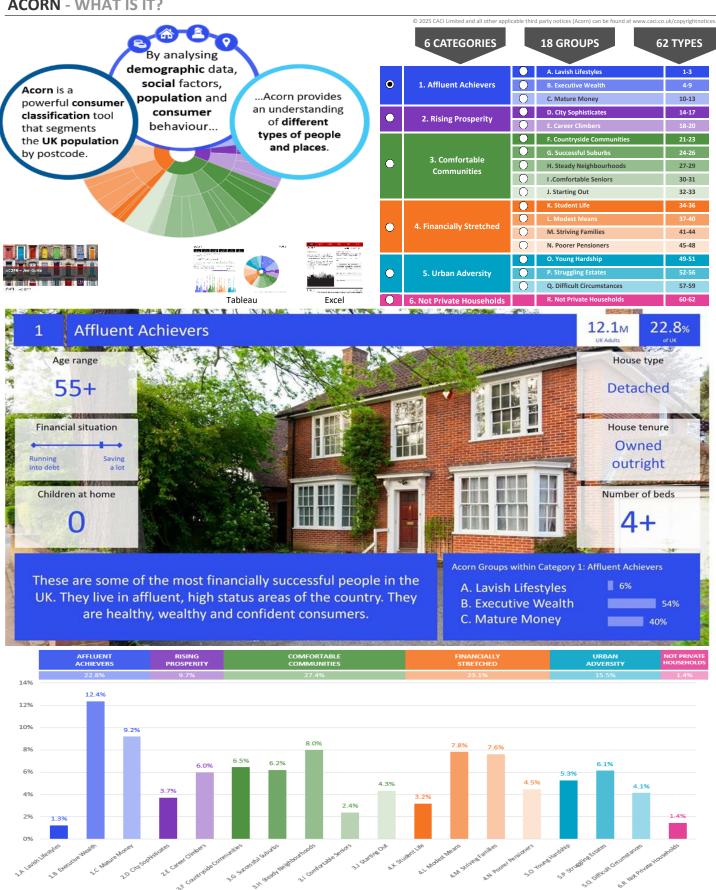

Total households

Base: Great Year: 2023

| Acorn Category Description |       | escription              | Area Profile | % for Area | % for Base | Index 0 | 100 | 200 |
|----------------------------|-------|-------------------------|--------------|------------|------------|---------|-----|-----|
| 0                          | 1     | Affluent Achievers      | 70           | 0.4        | 22.1       | 2       |     |     |
| 0                          | 2     | Rising Prosperity       | 3,559        | 18.4       | 10.2       | 181     |     |     |
| 0                          | 3     | Comfortable Communities | 783          | 4.0        | 26.5       | 15      |     |     |
|                            | 4     | Financially Stretched   | 7,367        | 38.1       | 23.7       | 161     |     |     |
| <b>(</b>                   | 5     | Urban Adversity         | 7,366        | 38.1       | 17.2       | 222     |     |     |
| 0                          | 6     | Not Private Households  | 190          | 1.0        | 0.3        | 286     |     |     |
| ø                          | Grapl | h                       |              |            |            |         |     |     |

19,335

Acorn Category Pen Portrait 8.4<sub>M</sub> 15.9% **Urban Adversity** Age range House type 25-34 Flat or terraced Financial situation House tenure Social renting Children at home Number of beds This category contains the most deprived areas of towns and O Young Hardship P Struggling Estates cities across the UK. Household incomes are low, nearly always below the national average. Q Difficult Circumstances 00000

Base: Great Britain Year: 2023

| Group Des  | scription               | Area Profile | % for Area | % for Base | Index 0 | 100 | 20 |
|------------|-------------------------|--------------|------------|------------|---------|-----|----|
| 1. Affluer | nt Achievers            |              |            |            |         |     |    |
| 1.A        | Lavish Lifestyles       | 0            | 0.0        | 1.1        | 0       |     |    |
| 1.B        | Executive Wealth        | 70           | 0.4        | 11.3       | 3       |     |    |
| 1.C        | Mature Money            | 0            | 0.0        | 9.6        | 0       |     |    |
| 2. Rising  | Prosperity              |              |            |            |         |     |    |
| 2.D        | City Sophisticates      | 647          | 3.3        | 3.8        | 88      |     |    |
| 2.E        | Career Climbers         | 2,912        | 15.1       | 6.4        | 236     |     |    |
| 3. Comfo   | rtable Communities      |              |            |            |         |     |    |
| 3.F        | Countryside Communities | 0            | 0.0        | 5.7        | 0       |     |    |
| 3.G        | Successful Suburbs      | 250          | 1.3        | 6.0        | 22      |     |    |
| 3.H        | Steady Neighbourhoods   | 18           | 0.1        | 7.4        | 1       |     |    |
| 3.1        | Comfortable Seniors     | 0            | 0.0        | 2.9        | 0       |     |    |
| 3.J        | Starting Out            | 515          | 2.7        | 4.6        | 59      |     |    |
| 4. Financ  | ially Stretched         |              |            |            |         |     |    |
| 4.K        | Student Life            | 6,210        | 32.1       | 2.5        | 1,281   |     |    |
| 4.L        | Modest Means            | 254          | 1.3        | 8.0        | 16      |     |    |
| 4.M        | Striving Families       | 178          | 0.9        | 7.4        | 12      |     |    |
| 4.N        | Poorer Pensioners       | 725          | 3.7        | 5.8        | 65      |     |    |
| 5. Urban   | Adversity               |              |            |            |         |     |    |
| 5.0        | Young Hardship          | 958          | 5.0        | 6.3        | 79      |     |    |
| 5.P        | Struggling Estates      | 1,232        | 6.4        | 5.7        | 112     |     |    |
| 5.Q        | Difficult Circumstances | 5,176        | 26.8       | 5.2        | 511     |     |    |
| 6. Not Pr  | ivate Households        |              |            |            |         |     |    |
| 6.R        | Not Private Households  | 190          | 1.0        | 0.3        | 286     |     |    |
|            |                         |              |            |            |         |     |    |
| Total ho   | ouseholds               | 19,335       |            |            |         |     |    |

|                                                       |                                                    |                                                                                                                                                                                      |                                |                                        |                                        |                                            | rofile % |
|-------------------------------------------------------|----------------------------------------------------|--------------------------------------------------------------------------------------------------------------------------------------------------------------------------------------|--------------------------------|----------------------------------------|----------------------------------------|--------------------------------------------|----------|
| orn Type Description                                  |                                                    |                                                                                                                                                                                      | Area Profile                   | % for Area                             | % for Base                             | Index                                      | 0 100    |
| Affluent Achievers  1.A Lavish Lifestyles             |                                                    |                                                                                                                                                                                      |                                |                                        |                                        |                                            |          |
| 1.B Executive Wealth                                  | 1.A.1<br>1.A.2<br>1.A.3                            | Exclusive enclaves<br>Metropolitan money<br>Large house luxury                                                                                                                       | 0<br>0<br>0                    | 0.0<br>0.0<br>0.0                      | 0.1<br>0.1<br>0.9                      | 0<br>0<br>0                                |          |
| C Mature Money                                        | 1.B.4<br>1.B.5<br>1.B.6<br>1.B.7<br>1.B.8<br>1.B.9 | Asset rich families Wealthy countryside commuters Financially comfortable families Affluent professionals Prosperous suburban families Well-off edge of towners                      | 0<br>0<br>0<br>70<br>0         | 0.0<br>0.0<br>0.0<br>0.4<br>0.0<br>0.0 | 2.6<br>2.5<br>2.2<br>0.9<br>1.5<br>1.6 | 0<br>0<br>0<br>42<br>0                     |          |
|                                                       | 1.C.12                                             | Better-off villagers<br>Settled suburbia, older people<br>Retired and empty nesters<br>Upmarket downsizers                                                                           | 0<br>0<br>0<br>0               | 0.0<br>0.0<br>0.0<br>0.0               | 3.1<br>2.8<br>2.5<br>1.3               | 0<br>0<br>0                                |          |
| Rising Prosperity  D City Sophisticates               |                                                    |                                                                                                                                                                                      |                                |                                        |                                        |                                            |          |
|                                                       | 2.D.15<br>2.D.16                                   | Townhouse cosmopolitans<br>Younger professionals in smaller flats<br>Metropolitan professionals<br>Socialising young renters                                                         | 54<br>561<br>0<br>32           | 0.3<br>2.9<br>0.0<br>0.2               | 0.7<br>1.5<br>0.7<br>1.0               | 40<br><b>199</b><br>0<br>17                |          |
| .E Career Climbers                                    | 2.E.19                                             | Career driven young families<br>First time buyers in small, modern homes<br>Mixed metropolitan areas                                                                                 | 0<br>2,898<br>                 | 0.0<br>15.0<br>0.1                     | 2.0<br>3.4<br>1.0                      | 0<br><b>442</b><br>7                       | =-       |
| Comfortable Communities  F. Countryside Communities   | 2524                                               |                                                                                                                                                                                      |                                |                                        |                                        |                                            |          |
| .G Successful Suburbs                                 | 3.F.21<br>3.F.22<br>3.F.23                         | Farms and cottages<br>Older couples and families in rural areas<br>Owner occupiers in small towns and villages                                                                       | 0<br>0<br>0                    | 0.0<br>0.0<br>0.0                      | 1.5<br>1.0<br>3.2                      | 0<br>0<br>0                                |          |
|                                                       | 3.G.25                                             | Comfortably-off families in modern housing<br>Larger family homes, multi-ethnic areas<br>Semi-professional families, owner occupied neighbourhoods                                   | 65<br>185<br>0                 | 0.3<br>1.0<br>0.0                      | 2.7<br>0.8<br>2.4                      | 12<br><b>115</b><br>0                      | _        |
| .H Steady Neighbourhoods                              | 3.H.28                                             | Suburban semis, conventional attitudes<br>Owner occupied terraces, average income<br>Established suburbs, older families                                                             | 0<br>18<br>0                   | 0.0<br>0.1<br>0.0                      | 3.5<br>1.6<br>2.3                      | 0<br>6<br>0                                |          |
| 3.1 Comfortable Seniors                               | 3.I.30<br>3.I.31                                   | Older people, neat and tidy neighbourhoods<br>Elderly singles in purpose-built accommodation                                                                                         | 0                              | 0.0<br>0.0                             | 2.4<br>0.5                             | 0                                          |          |
| 3.J Starting Out                                      | 3.J.32                                             | Educated families in terraces, young children Smaller houses and starter homes                                                                                                       | 515<br>0                       | 2.7<br>0.0                             | 2.2<br>2.4                             | 124<br>0                                   |          |
| Financially Stretched  K Student Life                 |                                                    |                                                                                                                                                                                      |                                |                                        |                                        |                                            |          |
| I.L Modest Means                                      | 4.K.34<br>4.K.35<br>4.K.36                         | Student flats and halls of residence<br>Term-time terraces<br>Educated young people in flats and tenements                                                                           | 1,544<br>462<br>4,204          | 8.0<br>2.4<br>21.7                     | 0.3<br>0.2<br>1.9                      | 2,384<br>959<br>1,131                      |          |
|                                                       | 4.L.37<br>4.L.38<br>4.L.39<br>4.L.40               | Low cost flats in suburban areas<br>Semi-skilled workers in traditional neighbourhoods<br>Fading owner occupied terraces<br>High occupancy terraces, culturally diverse family areas | 0<br>0<br>35<br>219            | 0.0<br>0.0<br>0.2<br>1.1               | 1.4<br>2.6<br>2.9<br>1.0               | 0<br>0<br>6<br><b>114</b>                  | =        |
| M Striving Families                                   | 4.M.42<br>4.M.43                                   | Labouring semi-rural estates<br>Struggling young families in post-war terraces<br>Families in right-to-buy estates<br>Post-war estates, limited means                                | 0<br>17<br>133<br>28           | 0.0<br>0.1<br>0.7<br>0.1               | 1.6<br>1.6<br>2.0<br>2.2               | 0<br>5<br>34<br>7                          |          |
| .N Poorer Pensioners                                  | 4.N.45<br>4.N.46<br>4.N.47                         | Pensioners in social housing, semis and terraces Elderly people in social rented flats Low income older people in smaller semis Pensioners and singles in social rented flats        | 42<br>433<br>0<br>250          | 0.2<br>2.2<br>0.0<br>1.3               | 0.8<br>1.0<br>2.2<br>1.7               | 28<br><b>217</b><br>0<br>76                |          |
| Urban Adversity O Young Hardship                      |                                                    |                                                                                                                                                                                      |                                |                                        |                                        |                                            |          |
| .P Struggling Estates                                 | 5.0.50                                             | Young families in low cost private flats<br>Struggling younger people in mixed tenure<br>Young people in small, low cost terraces                                                    | 274<br>628<br>56               | 1.4<br>3.2<br>0.3                      | 2.2<br>1.8<br>2.3                      | 65<br><b>181</b><br>13                     |          |
|                                                       | 5.P.53<br>5.P.54<br>5.P.55                         |                                                                                                                                                                                      | 435<br>59<br>175<br>460<br>103 | 2.2<br>0.3<br>0.9<br>2.4<br>0.5        | 1.6<br>0.8<br>1.0<br>0.7<br>1.6        | <b>144</b><br>37<br>93<br><b>322</b><br>33 | ===      |
| .Q Difficult Circumstances                            | 5.Q.58                                             | Social rented flats, families and single parents Singles and young families, some receiving benefits Deprived areas and high-rise flats                                              | 1,059<br>1,036<br>3,081        | 5.5<br>5.4<br>15.9                     | 1.5<br>1.8<br>2.0                      | 363<br>304<br>809                          |          |
| Not Private Households<br>J.R. Not Private Households |                                                    |                                                                                                                                                                                      |                                |                                        |                                        |                                            |          |
|                                                       | 6.R.60<br>6.R.61<br>6.R.62                         |                                                                                                                                                                                      | 56<br>134<br>0                 | 0.3<br>0.7<br>0                        | 0.1<br>0.3<br>0                        | <b>487</b><br><b>243</b><br>0              |          |
|                                                       |                                                    | Total households                                                                                                                                                                     | 19,335                         |                                        |                                        |                                            |          |