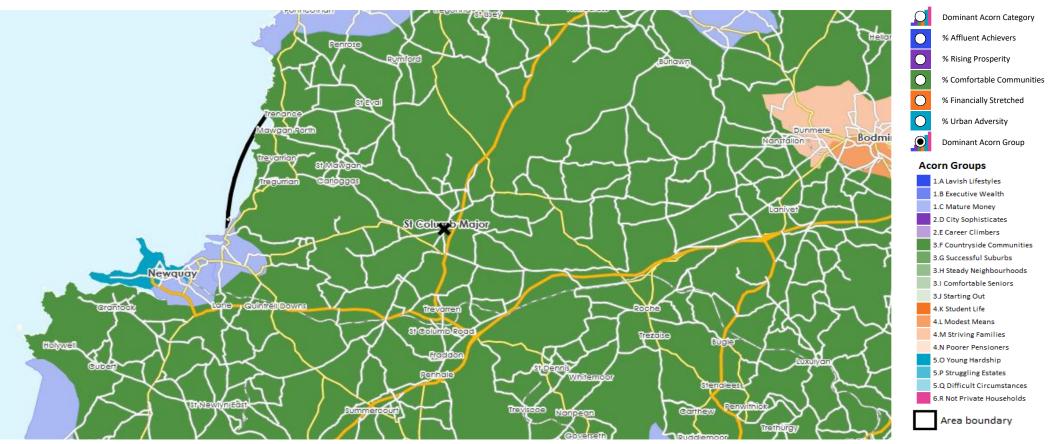

- Base: Great Britain
- Year: 2023

| Acorn Cate | egory D | escription              | Area Profile | % for Area | % for Base | Index 0 | 100 | 200 |
|------------|---------|-------------------------|--------------|------------|------------|---------|-----|-----|
| O          | 1       | Affluent Achievers      | 1,447        | 14.6       | 22.1       | 66      |     |     |
| O          | 2       | Rising Prosperity       | 378          | 3.8        | 10.2       | 37      |     |     |
| $\bigcirc$ | 3       | Comfortable Communities | 5,234        | 52.7       | 26.5       | 199     |     |     |
| 0          | 4       | Financially Stretched   | 2,529        | 25.4       | 23.7       | 107     |     |     |
| Ō          | 5       | Urban Adversity         | 325          | 3.3        | 17.2       | 19      |     |     |
| 0          | 6       | Not Private Households  | 25           | 0.3        | 0.3        | 73      |     |     |
| 0          | Grapl   | 1                       |              |            |            |         |     |     |

- Base: Great Britain
- Year: 2023

| Group Des   | cription                | Area Profile | % for Area | % for Base | Index 0 | 100 | 200 |
|-------------|-------------------------|--------------|------------|------------|---------|-----|-----|
| 1. Affluer  | nt Achievers            |              |            |            |         |     |     |
| 1.A         | Lavish Lifestyles       | 2            | 0.0        | 1.1        | 2       |     |     |
| 1.B         | Executive Wealth        | 475          | 4.8        | 11.3       | 42      |     |     |
| 1.C         | Mature Money            | 970          | 9.8        | 9.6        | 101     |     |     |
| 2. Rising I | Prosperity              |              |            |            |         |     |     |
| 2.D         | City Sophisticates      | 0            | 0.0        | 3.8        | 0       |     |     |
| 2.E         | Career Climbers         | 378          | 3.8        | 6.4        | 60      |     |     |
| . Comfoi    | rtable Communities      |              |            |            |         |     |     |
| 3.F         | Countryside Communities | 3,626        | 36.5       | 5.7        | 636     |     |     |
| 3.G         | Successful Suburbs      | 787          | 7.9        | 6.0        | 133     |     |     |
| 3.H         | Steady Neighbourhoods   | 178          | 1.8        | 7.4        | 24      |     |     |
| 3.1         | Comfortable Seniors     | 347          | 3.5        | 2.9        | 122     |     |     |
| 3.J         | Starting Out            | 296          | 3.0        | 4.6        | 65      |     |     |
| . Financi   | ally Stretched          |              |            |            |         |     |     |
| 4.K         | Student Life            | 0            | 0.0        | 2.5        | 0       |     |     |
| 4.L         | Modest Means            | 1,055        | 10.6       | 8.0        | 133     |     |     |
| 4.M         | Striving Families       | 800          | 8.0        | 7.4        | 108     |     |     |
| 4.N         | Poorer Pensioners       | 674          | 6.8        | 5.8        | 118     |     |     |
| . Urban     | Adversity               |              |            |            |         |     |     |
| 5.0         | Young Hardship          | 66           | 0.7        | 6.3        | 11      |     |     |
| 5.P         | Struggling Estates      | 149          | 1.5        | 5.7        | 26      |     |     |
| 5.Q         | Difficult Circumstances | 110          | 1.1        | 5.2        | 21      |     |     |
| 6. Not Pri  | vate Households         |              |            |            |         |     |     |
| 6.R         | Not Private Households  | 25           | 0.3        | 0.3        | 73      |     |     |
|             | puseholds               | 9,938        |            |            |         |     |     |