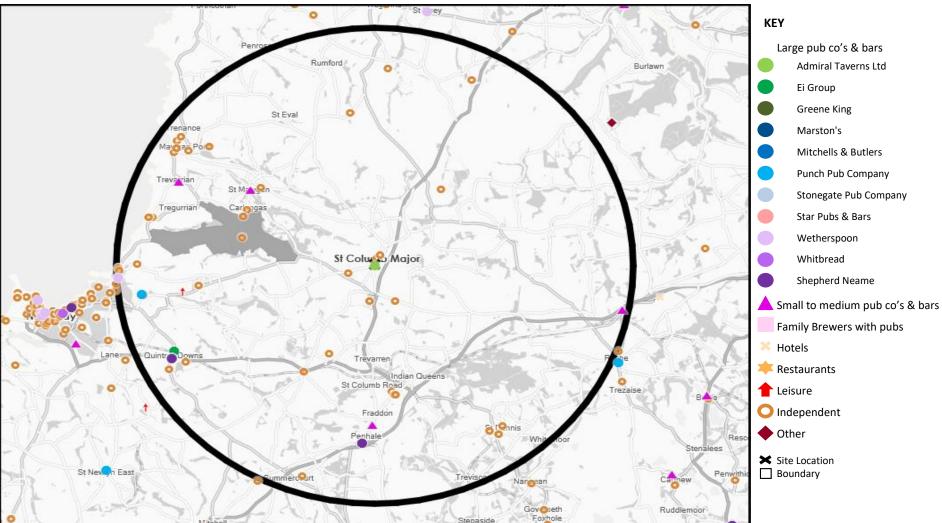

#### MAP OF AREA

© 2024 CACI Limited and all other applicable third party notices (CGA) can be found at www.caci.co.uk/copyrightnotices.pdf Source: OS Open Data 2018

Area: P04158\_Silver Ball, St. Columb, TR9 6RL (5 Mile contour)