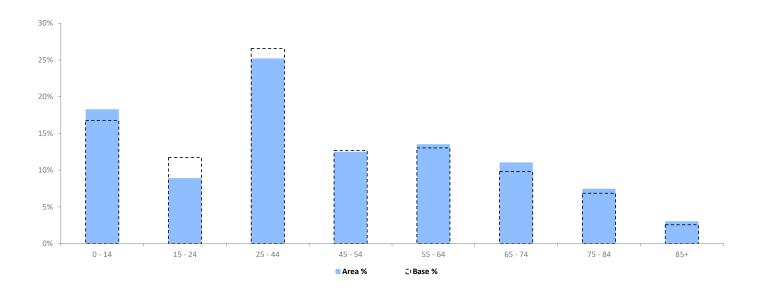

-----|
| 0 - 14           | 4,445        | 18.3   | 16.8   | 109             |   |     |     |
| 15 - 24          | 2,167        | 8.9    | 11.7   | 76              |   |     |     |
| 25 - 44          | 6,129        | 25.2   | 26.6   | 95              |   |     |     |
| 45 - 54          | 3,037        | 12.5   | 12.7   | 99              |   |     |     |
| 55 - 64          | 3,289        | 13.5   | 13.0   | 104             |   |     |     |
| 65 - 74          | 2,688        | 11.1   | 9.8    | 113             |   |     |     |
| 75 - 84          | 1,813        | 7.5    | 6.9    | 109             |   |     |     |
| 85+              | 736          | 3.0    | 2.6    | 119             |   |     |     |
| Total population | 24,304       |        |        |                 |   |     |     |







### **EXPENDITURE**

© 2024 CACI Limited and all other applicable third party notices (COICOP Expenditure) can be found at www.caci.co.uk/copyrightnotices.pdf

| Area: | P04158_Silver Ball, St. Columb, TR9 6RL (5 Mile contour) |
|-------|----------------------------------------------------------|
| Base: | Great Britain                                            |
| Year: | 2023                                                     |

#### EXPENDITURE ESTIMATES PER WEEK

|                                                     | Area Spend | Area spend<br>per hhs | Base spend<br>per hhs | Index<br>av=100 | 0 | 100 | 200 |
|-----------------------------------------------------|------------|-----------------------|-----------------------|-----------------|---|-----|-----|
| COICOP Categorie