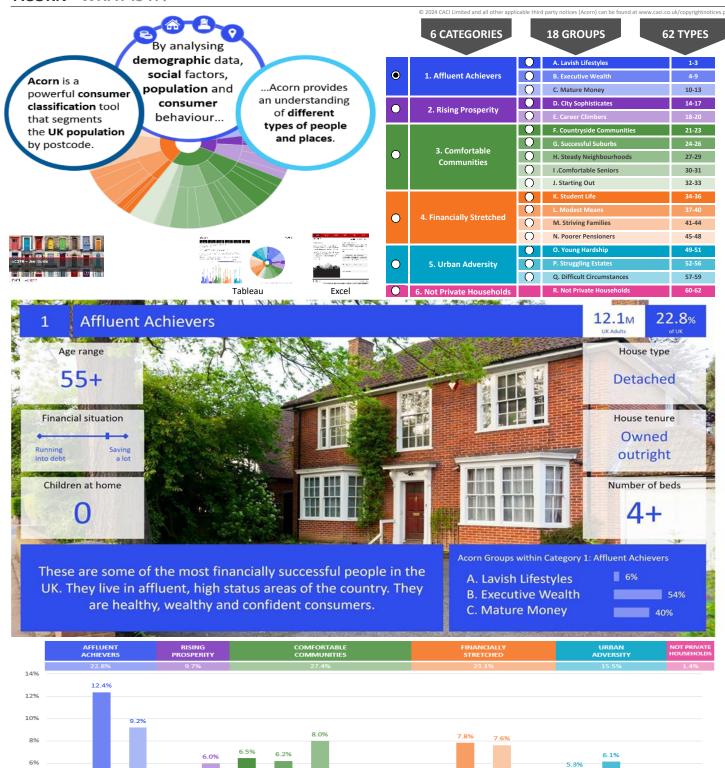

#### acorn

© 2024 CACI Limited and all other applicable third party notices (Acorn) can be found at www.caci.co.uk/copyrightnotices.pd

| CATEGORY | GROUP | ТҮРЕ | МАР | WHAT IS ACORN? |
|----------|-------|------|-----|----------------|
|          |       |      |     |                |

#### **ACORN CATEGORY PROFILE - HOUSEHOLDS**

| Area: | P04158_ | _Silver Bal | l, St. Colum | b, TR9 6RL | (5 Mile contour) |
|-------|---------|-------------|--------------|------------|------------------|

- Base: Great Britain
- Year: 2023

| Acorn Cate | egory D | escription              | Area Profile | % for Area | % for Base | Index 0 | 100 | 200 |
|------------|---------|-------------------------|--------------|------------|------------|---------|-----|-----|
| O          | 1       | Affluent Achievers      | 1,447        | 14.6       | 22.1       | 66      |     |     |
| O          | 2       | Rising Prosperity       | 378          | 3.8        | 10.2       | 37      |     |     |
| $\bigcirc$ | 3       | Comfortable Communities | 5,234        | 52.7       | 26.5       | 199     |     |     |
| 0          | 4       | Financially Stretched   | 2,529        | 25.4       | 23.7       | 107     |     |     |
| Ō          | 5       | Urban Adversity         | 325          | 3.3        | 17.2       | 19      |     |     |
| 0          | 6       | Not Private Households  | 25           | 0.3        | 0.3        | 73      |     |     |
| 0          | Grapl   | 1                       |              |            |            |         |     |     |

9,938

Total households

Acorn Category Pen Portrait