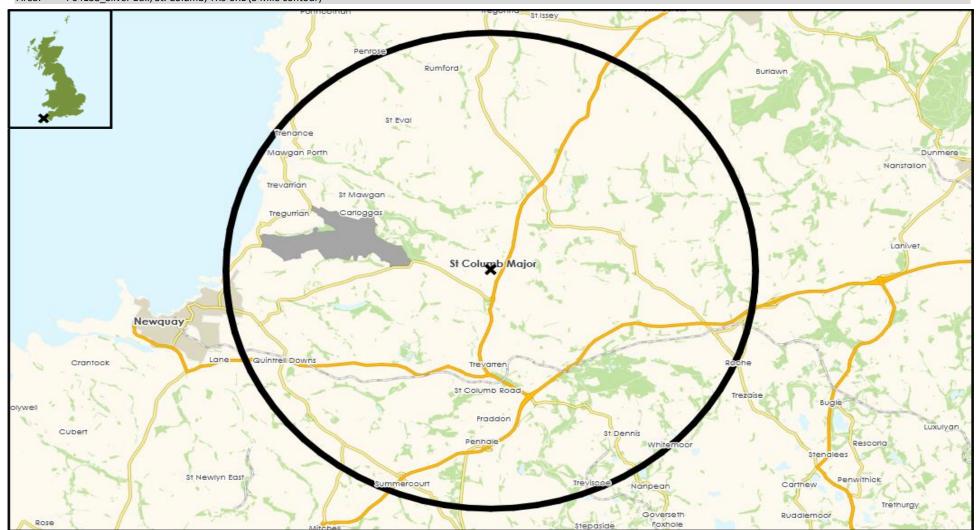

#### MAP OF AREA

© 2024 CACI Limited and all other applicable third party notices (CGA) can be found at www.caci.co.uk/copyrightnotices.pdf Source: OS Open Data 2018

Area: P04158\_Silver Ball, St. Columb, TR9 6RL (5 Mile contour)