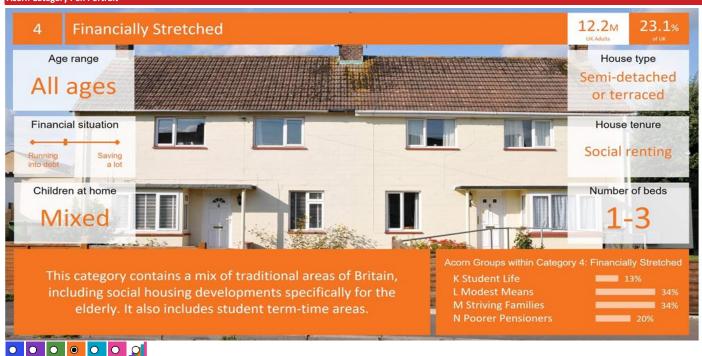

- Base: Great Britain
- Year: 2023

| Acorn Cate | egory D | escription              | Area Profile | % for Area | % for Base | Index 0 | 100 | 200 |
|------------|---------|-------------------------|--------------|------------|------------|---------|-----|-----|
| O          | 1       | Affluent Achievers      | 1,447        | 14.6       | 22.1       | 66      |     |     |
| O          | 2       | Rising Prosperity       | 378          | 3.8        | 10.2       | 37      |     |     |
| $\bigcirc$ | 3       | Comfortable Communities | 5,234        | 52.7       | 26.5       | 199     |     |     |
| 0          | 4       | Financially Stretched   | 2,529        | 25.4       | 23.7       | 107     |     |     |
| Ō          | 5       | Urban Adversity         | 325          | 3.3        | 17.2       | 19      |     |     |
| 0          | 6       | Not Private Households  | 25           | 0.3        | 0.3        | 73      |     |     |
| 0          | Grapl   | 1                       |              |            |            |         |     |     |

9,938

Total households

Acorn Category Pen Portrait