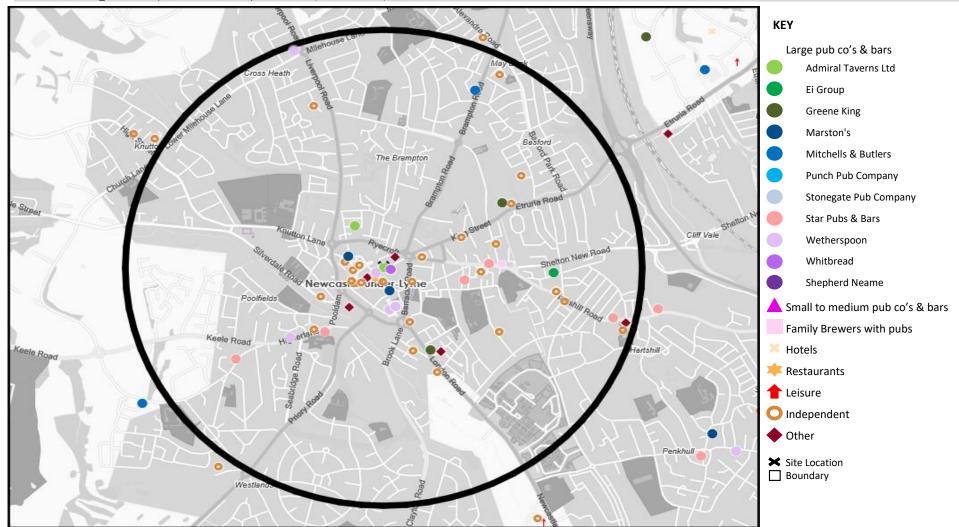

### MAP OF AREA

© 2024 CACI Limited and all other applicable third party notices (CGA) can be found at www.caci.co.uk/copyrightnotices.pdf Source: OS Open Data 2018

Area: P00817\_Iron Monkey, Newcastle under Lyme, ST5 1RH (1 Mile contour)