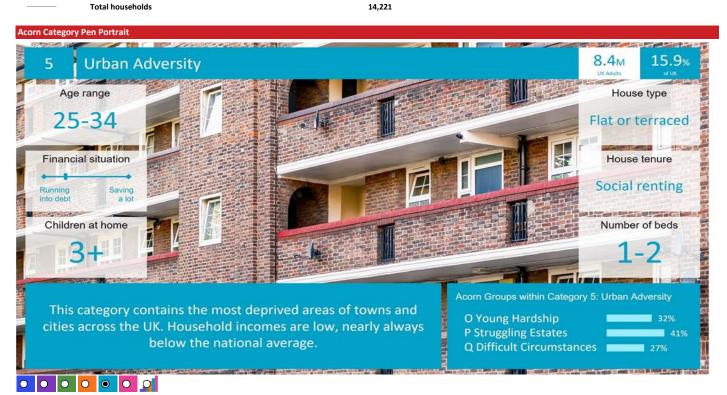

#### **ACORN CATEGORY PROFILE - HOUSEHOLDS**

- Area: P00817\_Iron Monkey, Newcastle under Lyme, ST5 1RH (1 Mile contour)
- Base: Great Britain
- 2023 Year:

| Acorn Cat | egory D | escription                               | Area Profile | % for Area | % for Base | Index 0 | 100 | 200 |
|-----------|---------|------------------------------------------|--------------|------------|------------|---------|-----|-----|
| 0         | 1       | Affluent Achievers                       | 2,144        | 15.1       | 22.1       | 68      |     |     |
| 0         | 2       | Rising Prosperity                        | 357          | 2.5        | 10.2       | 25      |     |     |
| 0         | 3       | Comfortable Communities                  | 4,341        | 30.5       | 26.5       | 115     |     |     |
| 0         | 4       | Financially Stretched                    | 2,528        | 17.8       | 23.7       | 75      |     |     |
| 0         | 5       | Urban Adversity                          | 4,777        | 33.6       | 17.2       | 195     |     |     |
| 0         | 6       | Not Private Households                   | 74           | 0.5        | 0.3        | 151     |     | 1   |
| o         | Graph   | a la |              |            |            |         |     |     |

Total households

#### Acorn Group Pen Portrait

| A province of the residence as not living in province households, which is accommodation from the medical or nursing establishments where due to the residence as not living in the accommodation for travellers. B of the residence as not living in the accommodation from the medical or nursing establishments where due to the residence in the nursing establishments but unlikely to be active consumers. It also induces are homes, hospitals, and other medical or nursing establishments where due to the residues prisons. B of the residence in the nursing establishment is due not the residence of the res | 6 Not Private Households                                                                                                               |                                                                                                                                                                                                                                                                                                                                                                                                                                                                                                                                                                                                                                                                                             | 790K                                                                                 | 1.5%<br>of UK |
|---------------------------------------------------------------------------------------------------------------------------------------------------------------------------------------------------------------------------------------------------------------------------------------------------------------------------------------------------------------------------------------------------------------------------------------------------------------------------------------------------------------------------------------------------------------------------------------------------------------------------------------------------------------------------------------------------------------------------------------------------------------------------------------------------------------------------------------------------------------------------------------------------------------------------------------------------------------------------------------------------------------------------------------------------------------------------------------------------------------------------------------------------------------------------------------------------------------------------------------------------------------------------------------------------------------------------------------------------------------------------------------------------------------------------------------------------------------------------------------------------------------------------------------------------------------------------------------------------------------------------------------------------------------------------------------------------------------------------------------------------------------------------------------------------------------------------------------------------------------------------------------------------------------------------------------------------------------------------------------------------------------------------------------------------------------------------------------------------------------|----------------------------------------------------------------------------------------------------------------------------------------|---------------------------------------------------------------------------------------------------------------------------------------------------------------------------------------------------------------------------------------------------------------------------------------------------------------------------------------------------------------------------------------------------------------------------------------------------------------------------------------------------------------------------------------------------------------------------------------------------------------------------------------------------------------------------------------------|--------------------------------------------------------------------------------------|---------------|
|                                                                                                                                                                                                                                                                                                                                                                                                                                                                                                                                                                                                                                                                                                                                                                                                                                                                                                                                                                                                                                                                                                                                                                                                                                                                                                                                                                                                                                                                                                                                                                                                                                                                                                                                                                                                                                                                                                                                                                                                                                                                                                               | of the residents are not living in<br>private households.<br>The category forms a single group,<br>R: Not private households, which is | Generally this is accommodation that may be unoccupied for part of the the people living in the accommodation regularly change. Other active c accommodation might include hostels, children's homes, refuges and log accommodation for travellers.<br><b>61 Inactive communal population –</b><br>These people may be in communal establishments but unlikely to be activincludes care homes, hospitals, and other medical or nursing establishme health, the residents are unlikely to get out and about to function as reguincludes prisons.<br><b>62 Business areas without resident population –</b><br>These are postcodes where we believe there is no regular resident population – | ommunal<br>cal authority<br>ve consumers. T<br>ints where due t<br>ilar consumers. I | o their 🛛 📅   |