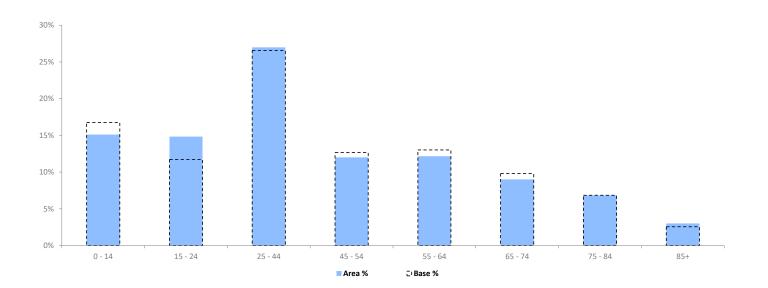

#### **ACORN CATEGORY PROFILE - HOUSEHOLDS**

- Area: P00817\_Iron Monkey, Newcastle under Lyme, ST5 1RH (1 Mile contour)
- Base: Great Britain
- 2023 Year:

| Acorn Cat | egory D | escription                               | Area Profile | % for Area | % for Base | Index 0 | 100 | 200 |
|-----------|---------|------------------------------------------|--------------|------------|------------|---------|-----|-----|
| 0         | 1       | Affluent Achievers                       | 2,144        | 15.1       | 22.1       | 68      |     |     |
| 0         | 2       | Rising Prosperity                        | 357          | 2.5        | 10.2       | 25      |     |     |
| 0         | 3       | Comfortable Communities                  | 4,341        | 30.5       | 26.5       | 115     |     |     |
| 0         | 4       | Financially Stretched                    | 2,528        | 17.8       | 23.7       | 75      |     |     |
| 0         | 5       | Urban Adversity                          | 4,777        | 33.6       | 17.2       | 195     |     |     |
| 0         | 6       | Not Private Households                   | 74           | 0.5        | 0.3        | 151     |     | 1   |
| o         | Graph   | a la |              |            |            |         |     |     |