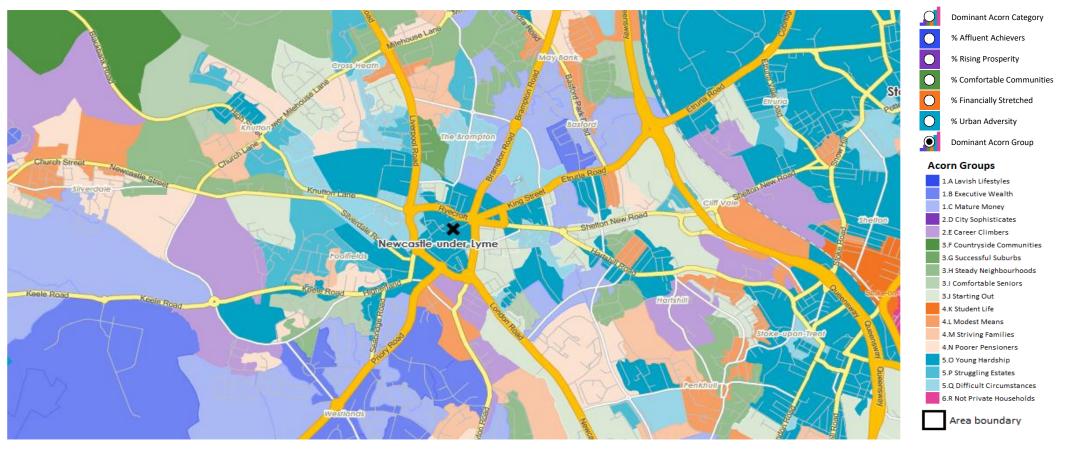

### MAP OF AREA

© 2024 CACI Limited and all other applicable third party notices (CGA) can be found at www.caci.co.uk/copyrightnotices.pdf Source: OS Open Data 2018

Area: P00817\_Iron Monkey, Newcastle under Lyme, ST5 1RH (1 Mile contour)