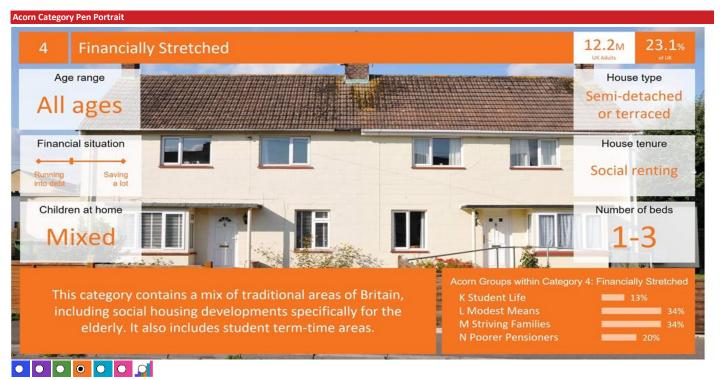

### **ACORN CATEGORY PROFILE - HOUSEHOLDS**

© 2024 CACI Limited and all other applicable third party notices (Acorn) can be found at www.caci.co.uk/copyrightnotices.p

Area: P04204\_Falcon, Prudhoe, NE42 5DN (5 Mile contour)

Base: Great |
Year: 2023

| Acorn Cat | egory D | escription              | Area Profile | % for Area | % for Base | Index 0 | 100 | 200 |
|-----------|---------|-------------------------|--------------|------------|------------|---------|-----|-----|
| 0         | 1       | Affluent Achievers      | 7,564        | 21.2       | 22.1       | 96      |     |     |
| 0         | 2       | Rising Prosperity       | 978          | 2.7        | 10.2       | 27      |     |     |
| 0         | 3       | Comfortable Communities | 8,343        | 23.4       | 26.5       | 88      |     |     |
| <b>(</b>  | 4       | Financially Stretched   | 14,057       | 39.4       | 23.7       | 166     |     |     |
| 0         | 5       | Urban Adversity         | 4,667        | 13.1       | 17.2       | 76      |     |     |
| 0         | 6       | Not Private Households  | 73           | 0.2        | 0.3        | 59      |     |     |
| d         | Grant   | 'n                      |              |            |            |         |     |     |

Total households 35,682

CATEGORY GROUP TYPE MAP WHAT IS ACORN?