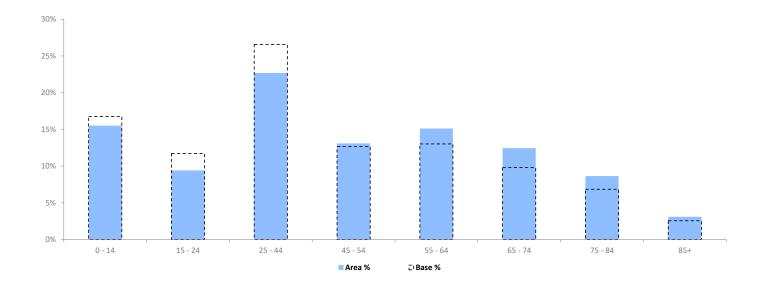

# **POPULATION PROJECTIONS**

© 2024 CACI Limited and all other applicable third party notices (Population Estimates and Projections) can be found at www.caci.co.uk/copyrightnotices.pdf

Area: P04204\_Falcon, Prudhoe, NE42 5DN (5 Mile contour)

Base: Great Britain Year: 2023

|                  | Area Profile | Area % | Base % | Index<br>av=100 | 0 | 100 | 200 |
|------------------|--------------|--------|--------|-----------------|---|-----|-----|
|                  |              |        |        |                 |   | _   |     |
| 0 - 14           | 12,531       | 15.5   | 16.8   | 92              |   |     |     |
| 15 - 24          | 7,607        | 9.4    | 11.7   | 80              |   |     |     |
| 25 - 44          | 18,317       | 22.7   | 26.6   | 85              |   |     |     |
| 45 - 54          | 10,574       | 13.1   | 12.7   | 103             |   | 1   |     |
| 55 - 64          | 12,203       | 15.1   | 13.0   | 116             |   |     |     |
| 65 - 74          | 10,052       | 12.4   | 9.8    | 127             |   |     |     |
| 75 - 84          | 6,979        | 8.6    | 6.9    | 126             |   |     |     |
| 85+              | 2,500        | 3.1    | 2.6    | 121             |   |     |     |
| Total population | 80,763       |        |        |                 |   |     |     |