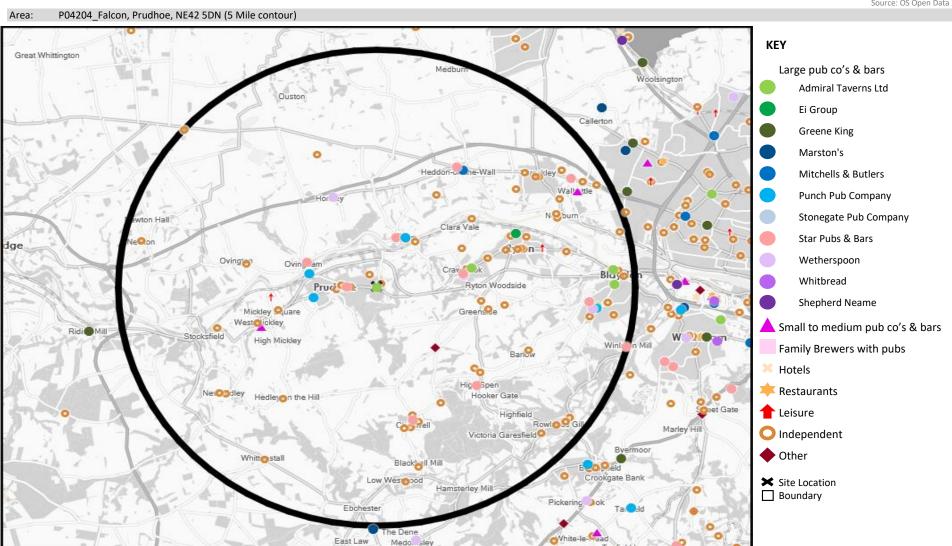

## **MAP OF AREA**

© 2024 CACI Limited and all other applicable third party notices (CGA) can be found at www.caci.co.uk/copyrightnotices.pdf

Source: OS Open Data 2018

CATEGORY GROUP TYPE MAP WHAT IS ACORN?

| Name                                  | Description                | License Type    | Owner Name                 | Postcode |
|---------------------------------------|----------------------------|-----------------|----------------------------|----------|
| Anchor Inn                            | Independent Free           | Pubs & Full On  | Independent Free           | DH 8 9JN |
| Swan                                  | Mitchells & Butlers        | Pubs & Full On  | Mitchells & Butlers        | NE15 ODR |
| Close House Hotel & Golf Club         | Independent Free           | Pubs & Full On  | Independent Free           | NE15 OHT |
| Lion & Lamb Inn                       | Stonegate Pub Company      | Pubs & Full On  | Stonegate Pub Company      | NE15 ONS |
| Three Tuns Hotel                      | Star Pubs & Bars           | Pubs & Full On  | Star Pubs & Bars           | NE15 OBQ |
| Lemington Social Club                 | Independent Free           | Registered Club | Independent Free           | NE15 8DT |
| Boathouse                             | Independent Free           | Pubs & Full On  | Independent Free           | NE15 8NL |
| Newburn Memorial Club                 | Independent Free           | Registered Club | Independent Free           | NE15 8PR |
| Grange Welfare Association            | Independent Free           | Registered Club | Independent Free           | NE15 9AF |
| Throckley Union Jack Club             | Independent Free           | Registered Club | Independent Free           | NE15 9NQ |
| Throckley & District Club & Institute | Independent Free           | Registered Club | Independent Free           | NE15 9RH |
| Blucher Social Club                   | Independent Free           | Registered Club | Independent Free           | NE15 9SN |
| Central                               | Star Pubs & Bars           | Pubs & Full On  | Star Pubs & Bars           | NE17 7AA |
| Chopwell Colliery Officials Club      | Independent Free           | Registered Club | Independent Free           | NE17 7AG |
| Garesfield District Golf Club         | Independent Free           | Registered Club | Independent Free           | NE17 7AW |
| Phoenix                               | Independent Free           | Pubs & Full On  | Independent Free           | NE17 7BX |
| Santonios Restaurante                 | Independent Free           | Restaurant      | Independent Free           | NE17 7SQ |
| Robin Hood                            | Independent Free           | Pubs & Full On  | Independent Free           | NE18 OLL |
| Huntsman                              | Admiral Taverns Ltd        | Pubs & Full On  | Admiral Taverns Ltd        | NE21 4AU |
| British Railways Staff Association    | Independent Free           | Registered Club | Independent Free           | NE21 4JB |
| Hotel Michelangelo                    | Independent Free           | Pubs & Full On  | Independent Free           | NE21 4LU |
| Blaydon District Cricket Club         | Independent Free           | Registered Club | Independent Free           | NE21 5DF |
| Vulcan                                | Stonegate Pub Company      | Pubs & Full On  | Stonegate Pub Company      | NE21 6AE |
| Queens Head                           | Admiral Taverns Ltd        | Pubs & Full On  | Admiral Taverns Ltd        | NE21 6AB |
| Crown & Cannon                        | Admiral Taverns Ltd        | Pubs & Full On  | Admiral Taverns Ltd        | NE21 6AD |
| Highlander Inn                        | Punch Pub Company          | Pubs & Full On  | Punch Pub Company          | NE21 6AF |
| Turf Hotel                            | Independent Free           | Pubs & Full On  | Independent Free           | NE21 6AH |
| Rose & Crown                          | Star Pubs & Bars           | Pubs & Full On  | Star Pubs & Bars           | NE21 6BT |
| Black Horse Inn                       | Independent Free           | Pubs & Full On  | Independent Free           | NE21 6JU |
| Winlaton Vulcans Rugby Club           | Independent Free           | Registered Club | Independent Free           | NE21 6NF |
| Red Kite                              | Star Pubs & Bars           | Pubs & Full On  | Star Pubs & Bars           | NE21 6RT |
| Vale Of Derwent Social Club           | Independent Free           | Registered Club | Independent Free           | NE39 1QG |
| Bute Arms                             | Star Pubs & Bars           | Pubs & Full On  | Star Pubs & Bars           | NE39 2BD |
| Spen District Social Club             | Independent Free           | Registered Club | Independent Free           | NE39 2HA |
| Ryton Rugby Club                      | Independent Free           | Registered Club | Independent Free           | NE40 3AG |
| Ryton Cricket Club                    | Independent Free           | Registered Club | Independent Free           | NE40 3BL |
| Runhead Bar & Grill                   | Malhotra Group             | Pubs & Full On  | Malhotra Group             | NE40 3HJ |
| Ryton Social Club                     | Independent Free           | Registered Club | Independent Free           | NE40 3HQ |
| Half Moon                             | Independent Free           | Pubs & Full On  | Independent Free           | NE40 3NU |
| Ye Olde Cross Inn                     | Ei Group                   | Restaurant      | Ei Group                   | NE40 3QP |
| Ryton Golf Club                       | Independent Free           | Registered Club | Independent Free           | NE40 3TD |
| West Ryton RAOB Club                  | Independent Free           | Registered Club | Independent Free           | NE40 3AG |
| Greenside Cricket Club                | Independent Free           | Registered Club | Independent Free           | NE40 4AA |
| Rising Sun                            | Stonegate Pub Company      | Pubs & Full On  | Stonegate Pub Company      | NE40 4EE |
| Lambs Arms                            | Star Pubs & Bars           | Pubs & Full On  | Star Pubs & Bars           | NE40 4HJ |
| Fox & Hounds Inn                      | *Other Small Retail Groups | Pubs & Full On  | *Other Small Retail Groups | NE40 4JN |
| Crawcrook Social Club                 | Independent Free           | Registered Club | Independent Free           | NE40 4NB |
| Greenside District Social Club        | Independent Free           | Registered Club | Independent Free           | NE40 4SR |
| White Swan                            | Independent Free           | Pubs & Full On  | Independent Free           | NE40 4SP |
| Fox And Hound                         | Admiral Taverns Ltd        | Pubs & Full On  | Admiral Taverns Ltd        | NE40 4TR |
| Crawcrook Catholic Club               | Independent Free           | Registered Club | Independent Free           | NE40 4NB |
| Black Bull                            | Independent Free           | Pubs & Full On  | Independent Free           | NE41 8AB |
| Bistro En Glaze                       | Independent Free           | Restaurant      | Independent Free           | NE41 8AJ |
|                                       |                            |                 |                            |          |

| Name                                   | Description         | License Type     | Owner Name          | Postcode |
|----------------------------------------|---------------------|------------------|---------------------|----------|
| Boathouse                              | Independent Free    | Pubs & Full On   | Independent Free    | NE41 8HR |
| Fox & Hounds                           | Punch Pub Company   | Pubs & Full On   | Punch Pub Company   | NE41 8DL |
| Falcon                                 | Admiral Taverns Ltd | Pubs & Full On   | Admiral Taverns Ltd | NE42 5DN |
| West Wylam                             | Independent Free    | Pubs & Full On   | Independent Free    | NE42 5DQ |
| Prudhoe Golf Club                      | Independent Free    | Registered Club  | Independent Free    | NE42 5DX |
| Prudhoe Town Football Club             | Independent Free    | Registered Club  | Independent Free    | NE42 5EH |
| Prudhoe United Services Club           | Independent Free    | Registered Club  | Independent Free    | NE42 5HJ |
| Prudhoe Working Mens Club              | Independent Free    | Registered Club  | Independent Free    | NE42 5JT |
| Adam & Eve Inn                         | Punch Pub Company   | Pubs & Full On   | Punch Pub Company   | NE42 6NP |
| White Swan                             | Star Pubs & Bars    | Pubs & Full On   | Star Pubs & Bars    | NE42 6AG |
| Ovington Social Club                   | Independent Free    | Registered Club  | Independent Free    | NE42 6DH |
| Dr Syntax                              | Star Pubs & Bars    | Pubs & Full On   | Star Pubs & Bars    | NE42 5DB |
| Halfway House Inn                      | Punch Pub Company   | Pubs & Full On   | Punch Pub Company   | NE42 6JF |
| Stocksfield Cricket Club               | Independent Free    | Registered Club  | Independent Free    | NE43 7NN |
| Blue Bell                              | Trust Inns Limited  | Pubs & Full On   | Trust Inns Limited  | NE43 7LP |
| Stocksfield Golf Club                  | Independent Free    | Registered Club  | Independent Free    | NE43 7RE |
| Doctor Syntax Inn                      | Independent Free    | Pubs & Full On   | Independent Free    | NE43 7RG |
| Feathers Inn                           | Independent Free    | Pubs & Full On   | Independent Free    | NE43 7SW |
| Duke Of Wellington                     | Independent Free    | Pubs & Full On   | Independent Free    | NE43 7UL |
| Winlaton New West End Social Club      | Independent Free    | Registered Club  | Independent Free    | NE21 6PQ |
| Engine Inn                             | Star Pubs & Bars    | Pubs & Full On   | Star Pubs & Bars    | NE15 8JR |
| Tyne Amateur Rowing Club               | Independent Free    | Registered Club  | Independent Free    | NE15 8NL |
| Percy Arms Hotel                       | Trust Inns Limited  | Pubs & Full On   | Trust Inns Limited  | NE15 8JA |
| Newburn Leisure Centre                 | Independent Free    | Proprietary Club | Independent Free    | NE15 8ND |
| Blackhall Mill & District Working Mens | •                   | Registered Club  | Independent Free    | NE17 7TN |
| Ship Inn                               | Star Pubs & Bars    | Pubs & Full On   | Star Pubs & Bars    | NE41 8AQ |
| Aramee                                 | Independent Free    | Restaurant       | Independent Free    | NE42 5AA |
| N-Umbria Gliding Club                  | Independent Free    | Registered Club  | Independent Free    | NE43 7AX |
| Glenside Function Suite                | Independent Free    | Pubs & Full On   | Independent Free    | NE43 7BW |
| Keelman                                | Independent Free    | Pubs & Full On   | Independent Free    | NE15 8ND |
| Orient Chinese Restaurant              | Independent Free    | Restaurant       | Independent Free    | NE39 1DD |
| Ryton Football Club                    | Independent Free    | Registered Club  | Independent Free    | NE40 3SN |
| Derwent Masonic Lodge                  | Independent Free    | Registered Club  | Independent Free    | NE17 7HZ |
| Black Bull                             | Admiral Taverns Ltd | Pubs & Full On   | Admiral Taverns Ltd | NE21 4JJ |
| Falmouth House                         | Independent Free    | Registered Club  | Independent Free    | NE15 9DX |
| Tyneside Golf Club                     | Independent Free    | Registered Club  | Independent Free    | NE40 3QE |
| Michelangelo                           | Independent Free    | Restaurant       | Independent Free    | NE42 5AA |
| Benwell & Walbottle Cricket Club       | Independent Free    | Registered Club  | Independent Free    | NE15 9TP |
| Crawcrook Tandoori                     | Independent Free    | Restaurant       | Independent Free    | NE40 4TX |
| Cherryburn                             | National Trust      | Pubs & Full On   | National Trust      | NE43 7DD |
| Vallum Farm                            | Independent Free    | Restaurant       | Independent Free    | NE18 OLL |
| Brizzorlaris                           | Independent Free    | Restaurant       | Independent Free    | NE39 1BY |
| Maida Table Spread                     | Independent Free    | Restaurant       | Independent Free    | NE15 9SR |
| Prudhoe Snooker Club                   | Independent Free    | Proprietary Club | Independent Free    | NE42 5HJ |
| Miah                                   | Independent Free    | Restaurant       | Independent Free    | NE40 3HF |
| Wood Oven                              | Independent Free    | Restaurant       | Independent Free    | NE41 8DN |
| Wigs Place                             | Independent Free    | Pubs & Full On   | Independent Free    | NE39 2EJ |
| Northside Farm                         | Independent Free    | Pubs & Full On   | Independent Free    | NE15 OLZ |
| Wor Local                              | Independent Free    | Pubs & Full On   | Independent Free    | NE42 5HJ |
| Lane Head                              | Independent Free    | Pubs & Full On   | Independent Free    | NE40 3NA |
| Yard Micropub                          | Independent Free    | Pubs & Full On   | Independent Free    | NE21 5AE |
| Railway Tavern                         | Independent Free    | Pubs & Full On   | Independent Free    | NE39 1QD |
| Red House                              | Independent Free    | Pubs & Full On   | Independent Free    | NE17 7LL |