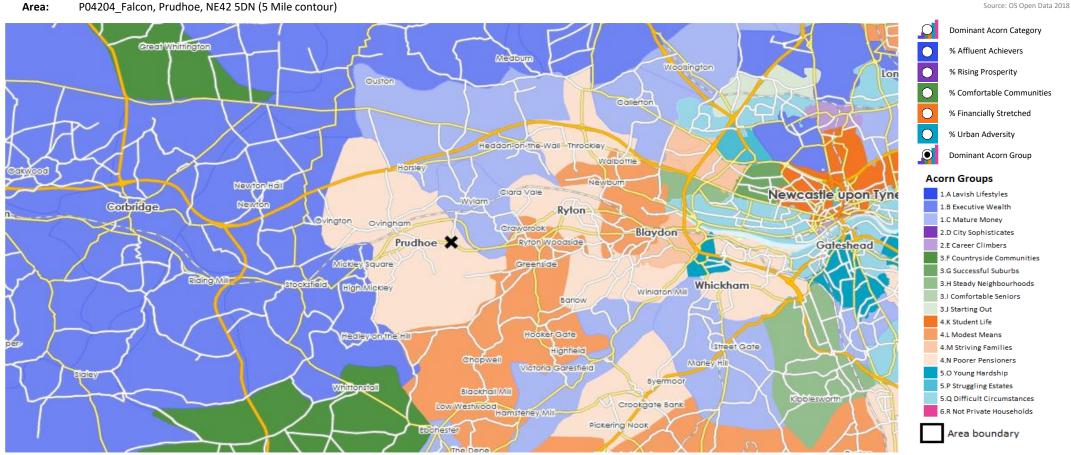

## **MAP OF AREA**

© 2024 CACI Limited and all other applicable third party notices (CGA) can be found at www.caci.co.uk/copyrightnotices.pdf

Source: OS Open Data 2018

CATEGORY GROUP TYPE MAP WHAT IS ACORN?

### **ACORN CATEGORY PROFILE - HOUSEHOLDS**

© 2024 CACI Limited and all other applicable third party notices (Acorn) can be found at www.caci.co.uk/copyrightnotices.p

Area: P04204\_Falcon, Prudhoe, NE42 5DN (5 Mile contour)