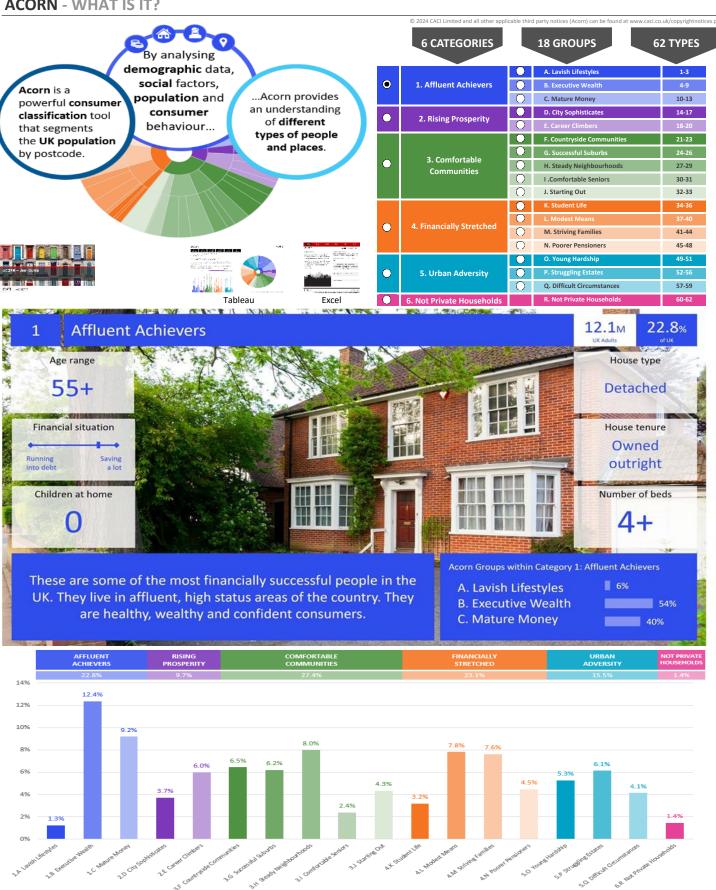

### **ACORN - WHAT IS IT?**

United Kingdom

#### Acorn Group Pen Portrait

## 5 Q Difficult Circumstances

2.3<sub>M</sub>

4.3%

Young adults, many of whom are single parents, enduring hardship. Generally these are streets with a higher proportion of younger people. The bulk of the housing is flats rented from the council or housing association although there may also be some socially rented terraced housing.