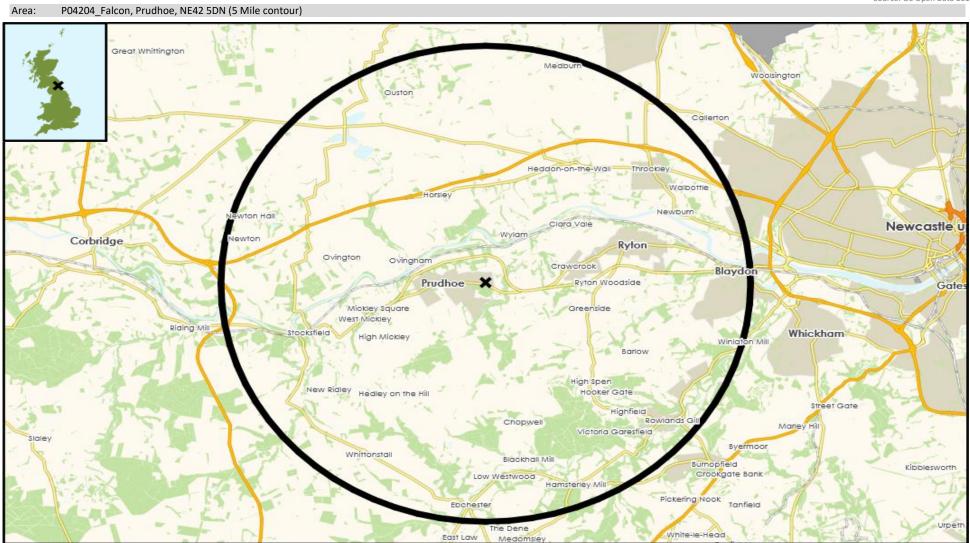

# **CGA LICENCED PREMISES**

© 2024 CACI Limited and all other applicable third party notices (CGA) can be found at www.caci.co.uk/copyrightnotices.pdf

Area: P04204\_Falcon, Prudhoe, NE42 5DN (5 Mile

Base: Great Britain Year: 2023