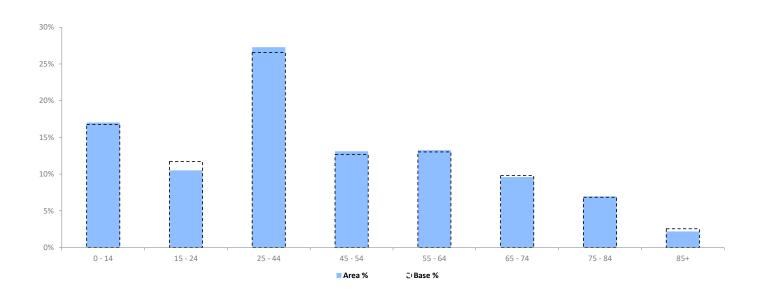

# **POPULATION PROJECTIONS**

© 2024 CACI Limited and all other applicable third party notices (Population Estimates and Projections) can be found at www.caci.co.uk/copyrightnotices.pdf

| Area: | P03918_Weavers Rest, Atherton, M46 0EG (10 min contour) |
|-------|---------------------------------------------------------|
| Base: | Great Britain                                           |
| Year: | 2023                                                    |

|                  | Area Profile | Area % | Base % | Index<br>av=100 | 0 100 | 200 |
|------------------|--------------|--------|--------|-----------------|-------|-----|
| 0 - 14           | 9,200        | 17.0   | 16.8   | 102             | 1     |     |
| 15 - 24          | 5,674        | 10.5   | 11.7   | 90              |       |     |
| 25 - 44          | 14,738       | 27.3   | 26.6   | 103             |       |     |
| 45 - 54          | 7,076        | 13.1   | 12.7   | 103             |       |     |
| 55 - 64          | 7,165        | 13.3   | 13.0   | 102             |       |     |
| 65 - 74          | 5,190        | 9.6    | 9.8    | 98              |       |     |
| 75 - 84          | 3,763        | 7.0    | 6.9    | 102             |       |     |
| 85+              | 1,189        | 2.2    | 2.6    | 86              |       |     |
| Total population | 53,995       |        |        |                 |       |     |