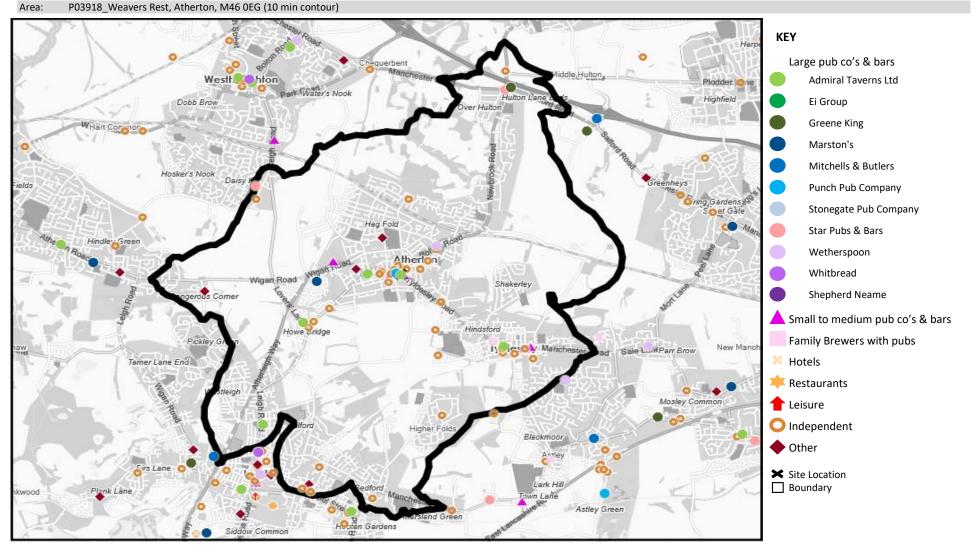

### MAP OF AREA

© 2024 CACI Limited and all other applicable third party notices (CGA) can be found at www.caci.co.uk/copyrightnotices.pdf Source: OS Open Data 2018

### MAP OF AREA

© 2024 CACI Limited and all other applicable third party notices can be found at www.caci.co.uk/copyrightnotices.pdf Source: OS Open Data 2018

Area: P03918\_Weavers Rest, Atherton, M46 0EG (10 min contour)