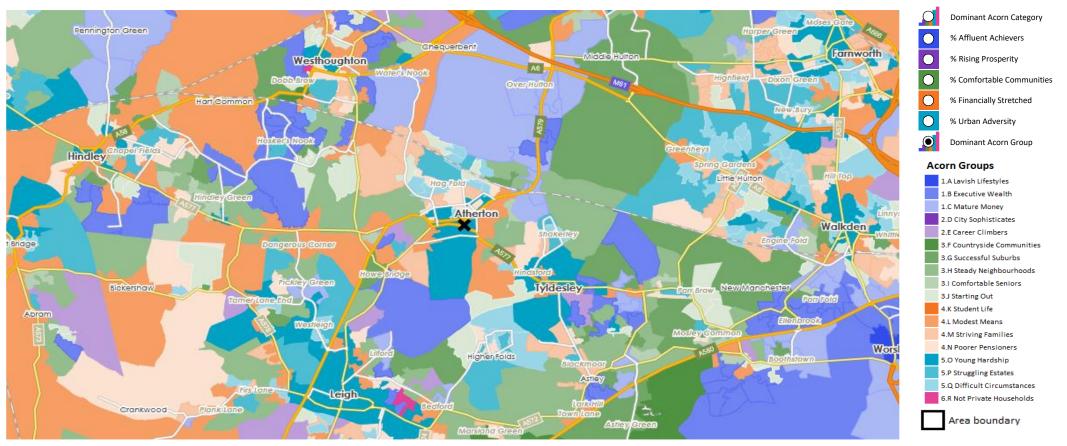

### **DOMINANT ACORN GROUP - HOUSEHOLDS**

Area: P03918\_Weavers Rest, Atherton, M46 0EG (10 min contour)

© 2024 CACI Limited and all other applicable third party notices (Acorn) can be found at www.caci.co.uk/copyrightnotices.pdf

Source: OS Open Data 2018