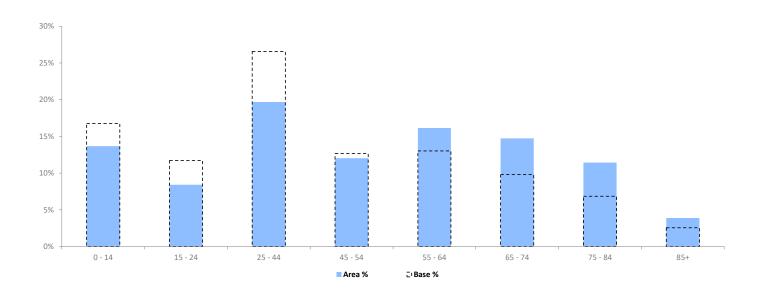

|                  | Area Profile | Area % | Base % | Index<br>av=100 | 0 | 100 | 200 |
|------------------|--------------|--------|--------|-----------------|---|-----|-----|
| 0 - 14           | 6,737        | 13.7   | 16.8   | 81              |   |     |     |
| 15 - 24          | 4,145        | 8.4    | 11.7   | 72              |   |     |     |
| 25 - 44          | 9,702        | 19.7   | 26.6   | 74              |   |     |     |
| 45 - 54          | 5,931        | 12.0   | 12.7   | 95              |   |     |     |
| 55 - 64          | 7,954        | 16.1   | 13.0   | 124             |   |     |     |
| 65 - 74          | 7,260        | 14.7   | 9.8    | 150             |   |     |     |
| 75 - 84          | 5,633        | 11.4   | 6.9    | 167             |   |     |     |
| 85+              | 1,911        | 3.9    | 2.6    | 152             |   |     |     |
| Total population | 49,273       |        |        |                 |   |     |     |