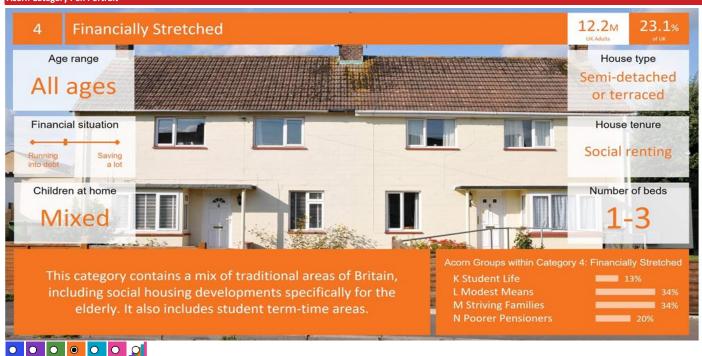

#### **ACORN CATEGORY PROFILE - HOUSEHOLDS**

| Area: | P01011_ | _Mill Inn, | Deal, | CT14 9ER | (5 Mile contour) |
|-------|---------|------------|-------|----------|------------------|

- Base: Great Britain
- Year: 2023

| Acorn Cate | egory D | escription              | Area Profile | % for Area | % for Base | Index 0 | 100 | 200 |
|------------|---------|-------------------------|--------------|------------|------------|---------|-----|-----|
| $\bigcirc$ | 1       | Affluent Achievers      | 5,775        | 25.6       | 22.1       | 116     |     |     |
| $\odot$    | 2       | Rising Prosperity       | 525          | 2.3        | 10.2       | 23      |     |     |
| $\bigcirc$ | 3       | Comfortable Communities | 8,372        | 37.1       | 26.5       | 140     |     |     |
| 0          | 4       | Financially Stretched   | 6,497        | 28.8       | 23.7       | 121     |     |     |
| Ō          | 5       | Urban Adversity         | 1,274        | 5.6        | 17.2       | 33      |     |     |
| Ō          | 6       | Not Private Households  | 126          | 0.6        | 0.3        | 162     |     |     |
| O          | Graph   | 1                       |              |            |            |         |     |     |

22,569

Total households

Acorn Category Pen Portrait