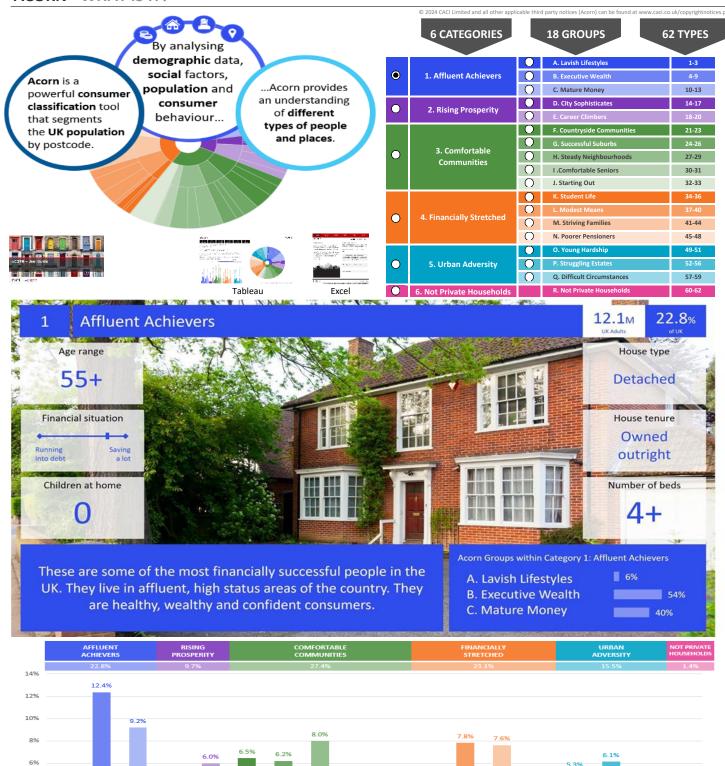

## acorn

|  | CATEGORY | GROUP | ТҮРЕ | МАР | WHAT IS ACORN? |
|--|----------|-------|------|-----|----------------|
|--|----------|-------|------|-----|----------------|

ACORN - WHAT IS IT?

Powered by InSite www.caci.co.uk