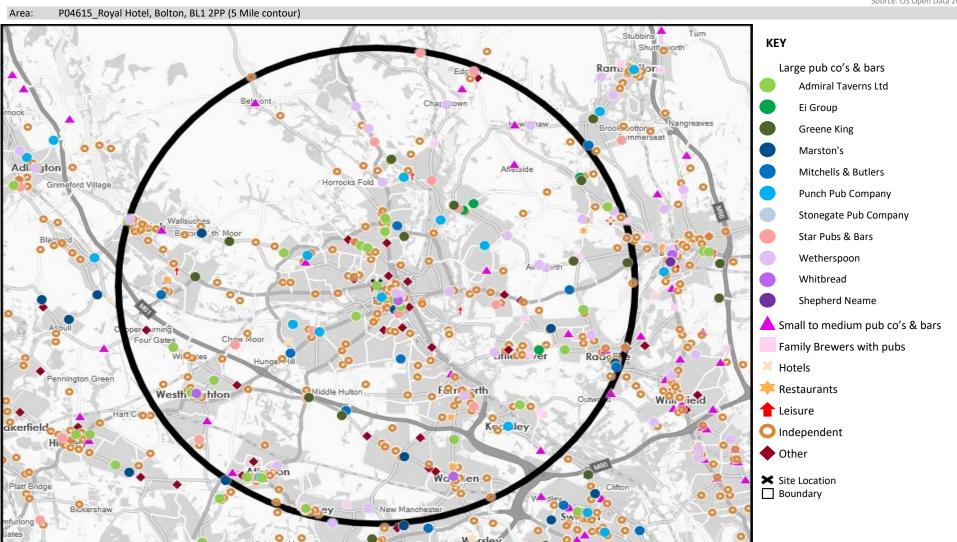

© 2024 CACI Limited and all other applicable third party notices (CGA) can be found at www.caci.co.uk/copyrightnotices.pdf

Area: P04615\_Royal Hotel, Bolton, BL1 2PP (5 Mile Base: Great Britain

Base: Great Year: 2023