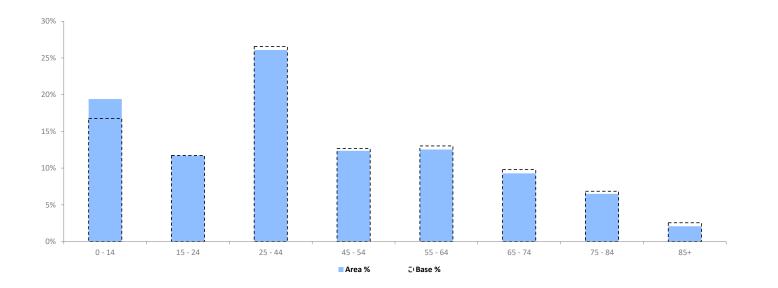

-----|
| 0 - 14           | 78,902       | 19.4   | 16.8   | 116             |   |     |     |
| 15 - 24          | 47,579       | 11.7   | 11.7   | 100             |   |     |     |
| 25 - 44          | 106,072      | 26.1   | 26.6   | 98              |   |     |     |
| 45 - 54          | 50,286       | 12.4   | 12.7   | 98              |   |     |     |
| 55 - 64          | 50,946       | 12.5   | 13.0   | 96              |   | 1   |     |
| 65 - 74          | 37,758       | 9.3    | 9.8    | 95              |   |     |     |
| 75 - 84          | 26,457       | 6.5    | 6.9    | 95              |   |     |     |
| 85+              | 8,505        | 2.1    | 2.6    | 82              |   |     |     |
| Total population | 406,505      |        |        |                 |   |     |     |





### **EXPENDITURE**

© 2024 CACI Limited and all other applicable third party notices (COICOP Expenditure) can be found at www.caci.co.uk/copyrightnotices.pdf

Area: P04615\_Royal Hotel, Bolton, BL1 2PP (5 Mile contour)

Base: Great Britain Year: 2023

#### **EXPENDITURE ESTIMATES PER WEEK**

|                                                     | Area Spend  | Area spend<br>per hhs | Base spend<br>per hhs | Index<br>av=100 | 0 100 | 200 |
|-----------------------------------------------------|-------------|-----------------------|-----------------------|-----------------|-------|-----|
| COICOP Categories                                   |             |                       |                       |                 |       |     |
| 1. Food & non-alcoholic beverages