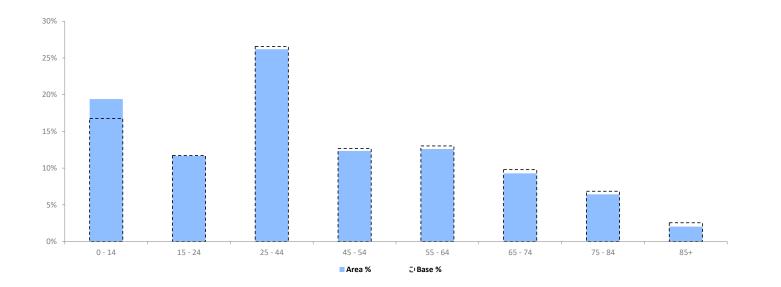

---------|-------|-----|
| 0 - 14           | 81,525       | 19.4   | 16.8   | 116             |       |     |
| 15 - 24          | 48,958       | 11.7   | 11.7   | 99              |       |     |
| 25 - 44          | 110,020      | 26.2   | 26.6   | 99              | Ì     |     |
| 45 - 54          | 51,878       | 12.4   | 12.7   | 97              | Ĺ     |     |
| 55 - 64          | 52,972       | 12.6   | 13.0   | 97              | İ     |     |
| 65 - 74          | 39,046       | 9.3    | 9.8    | 95              | Í     |     |
| 75 - 84          | 27,025       | 6.4    | 6.9    | 94              |       |     |
| 85+              | 8,588        | 2.0    | 2.6    | 80              |       |     |
| Total population | 420,012      |        |        |                 |       |     |





### **EXPENDITURE**

© 2024 CACI Limited and all other applicable third party notices (COICOP Expenditure) can be found at www.caci.co.uk/copyrightnotices.pdf

Area: P04596\_Gilnow Arms, Bolton, BL3 5HP (5 Mile contour)

Base: Great Britain Year: 2023

#### **EXPENDITURE ESTIMATES PER WEEK**

|                                                     | Area Spend   | Area spend<br>per hhs | Base spend<br>per hhs | Index<br>av=100 | 0 10 | 00 200 |
|-----------------------------------------------------|--------------|-----------------------|-----------------------|-----------------|------|--------|
| COICOP Categories                                   |              |                       |                       |                 |      |        |
| 1. Food & non-alcoholic beverages