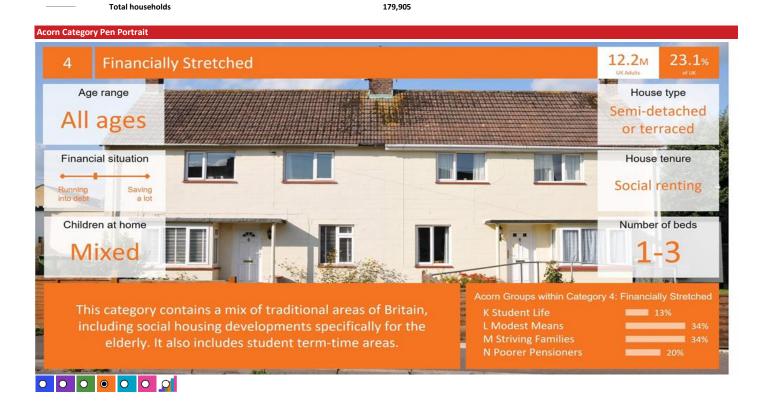

| 0          | 1       | Affluent Achievers      | 28,476       | 15.8       | 22.1       | 72      |     |     |
|            | 2       | Rising Prosperity       | 4,655        | 2.6        | 10.2       | 25      |     |     |
|            | 3       | Comfortable Communities | 41,556       | 23.1       | 26.5       | 87      |     |     |
| <b>(</b>   | 4       | Financially Stretched   | 51,317       | 28.5       | 23.7       | 120     |     |     |
| $\bigcirc$ | 5       | Urban Adversity         | 53,551       | 29.8       | 17.2       | 173     |     |     |
| 0          | 6       | Not Private Households  | 350          | 0.2        | 0.3        | 57      |     |     |
| O          | Grapl   | h                       |              |            |            |         |     |     |









CATEGORY GROUP TYPE MAP WHAT IS ACORN?

### **ACORN GROUP PROFILE - HOUSEHOLDS**

© 2024 CACI Limited and all other applicable third party notices (Acorn) can be found at www.caci.co.uk/copyrightnotices.pdf

Area: P04596\_Gilnow Arms, Bolton, BL3 5HP (5 Mile contour)

Base: Great Britain

Year: 2023

| % for Base | le % for Area | Index 0 | 100    |        |
|------------|---------------|---------|--------|--------|
|            |               |         |        |        |
| 1.1        | 0.7           | 60      |        |        |
| 11.3       | 12 8.6        | 76      |        |        |
| 9.6        | 73 6.5        | 68      |        |        |
|            |               |         |        |        |
| 3.8        | 0.0           | 0       |        |        |
| 6.4        | 55