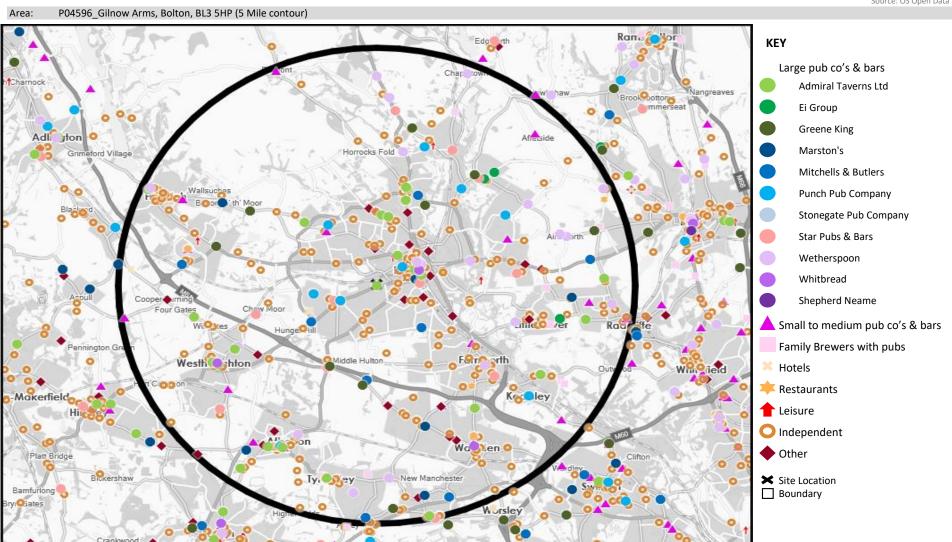

© 2024 CACI Limited and all other applicable third party notices (CGA) can be found at www.caci.co.uk/copyrightnotices.pdf

Area: P04596\_Gilnow Arms, Bolton, BL3 5HP (5 Mi

Base: Great Britain 2023 Year: