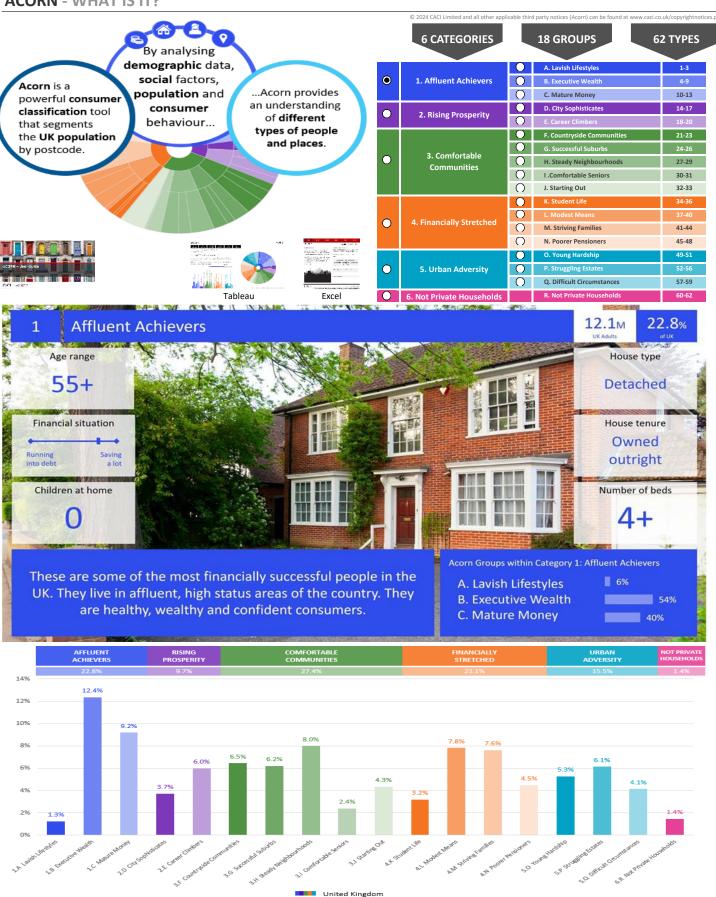

\ found\ at\ www.caci.co.uk/copyright notices.pdf$ 

Source: OS Open Data 2018 P04453 Black Lion, Aberystwyth, SY23 3RA (5 Mile contour) Area: Dominant Acorn Category 0 % Affluent Achievers % Rising Prosperity % Comfortable Communities 0 % Financially Stretched 0 % Urban Adversity Dominant Acorn Group **Acorn Groups** 1.A Lavish Lifestyles 1.B Executive Wealth 1.C Mature Money Aberystwyth 2.D City Sophisticates 2.E Career Climbers 3.F Countryside Communities 3.G Successful Suburbs 3.H Steady Neighbourhoods 3.I Comfortable Seniors 3.J Starting Out 4.K Student Life 4.L Modest Means 4.M Striving Families 4.N Poorer Pensioners anfihangel-y-Greuddyn 5.0 Young Hardship 5.P Struggling Estates 5.Q Difficult Circumstances 6.R Not Private Households Area boundary







### **ACORN - WHAT IS IT?**





## **MAP OF AREA**

© 2024 CACI Limited and all other applicable third party notices can be found at www.caci.co.uk/copyrightnotices.pdf

Source: OS Open Data 2018

P04453\_Black Lion, Aberystwyth, SY23 3RA (5 Mile contour) Area: Tal-y-bont Llandre Bow Street Penrhyn-coch Pen-bont Rhydybeddau Comins Coch Capel Dewi Aberystwyth Lianba on Fawr Dolypandy - Llanfarian Devil's Bridge Llanfinange Criwch Coch Llanafan Pont-myd-y-g



# **POPULATION PROJECTIONS**

© 2024 CACI Limited and all other applicable third party notices (Population Estimates and Projections) can be found at www.caci.co.uk/copyrightnotices.pdf

Area: P04453\_Black Lion, Aberystwyth, SY23 3RA (5 Mile contour)

Base: Great Britain

Year: 2023

|                         | Area Profile         | Area % | Base % | Index<br>a