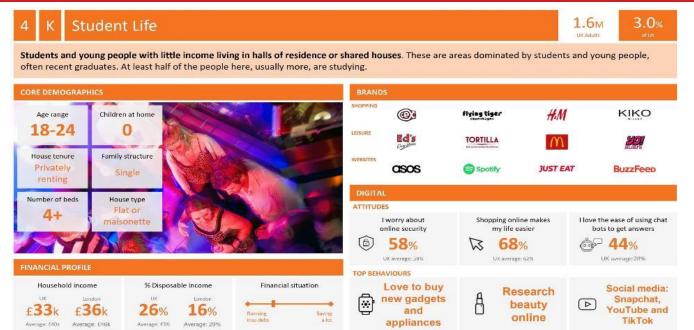

### **ACORN TYPE PROFILE - HOUSEHOLDS**

P04453\_Black Lion, Aberystwyth, SY23 3RA (5 Mile contour) Area:

Base: Great Britain

2023 Year:

| orn Type Description                                 |                                                    |                                                                                                                                                                                                                | Area Profile                     | % for Area                             | % for Base                             | Index                                | 0 100 |
|------------------------------------------------------|----------------------------------------------------|----------------------------------------------------------------------------------------------------------------------------------------------------------------------------------------------------------------|----------------------------------|----------------------------------------|----------------------------------------|--------------------------------------|-------|
| Affluent Achievers  1.A Lavish Lifestyles            |                                                    |                                                                                                                                                                                                                |                                  |                                        |                                        |                                      |       |
| 1.B Executive Wealth                                 | 1.A.1<br>1.A.2<br>1.A.3                            | Exclusive enclaves<br>Metropolitan money<br>Large house luxury                                                                                                                                                 | 0<br>0<br>0                      | 0.0<br>0.0<br>0.0                      | 0.1<br>0.1<br>0.9                      | 0<br>0<br>0                          |       |
|                                                      | 1.B.4<br>1.B.5<br>1.B.6<br>1.B.7<br>1.B.8<br>1.B.9 | Asset rich families Wealthy countryside commuters Financially comfortable families Affluent professionals Prosperous suburban families Well-off edge of towners                                                | 221<br>0<br>108<br>0<br>30<br>34 | 2.4<br>0.0<br>1.2<br>0.0<br>0.3<br>0.4 | 2.6<br>2.5<br>2.2<br>0.9<br>1.5<br>1.6 | 90<br>0<br>52<br>0<br>21<br>23       | =     |
| 1.C Mature Money                                     | 1.C.12                                             | Better-off villagers<br>Settled suburbia, older people<br>Retired and empty nesters<br>Upmarket downsizers                                                                                                     | 298<br>146<br>655<br>73          | 3.2<br>1.6<br>7.1<br>0.8               | 3.1<br>2.8<br>2.5<br>1.3               | <b>105</b><br>56<br><b>287</b><br>61 | ==    |
| Rising Prosperity 2.D City Sophisticates             | 224                                                |                                                                                                                                                                                                                |                                  |                                        |                                        |                                      |       |
|                                                      | 2.D.15<br>2.D.16                                   | Townhouse cosmopolitans Younger professionals in smaller flats Metropolitan professionals Socialising young renters                                                                                            | 0<br>0<br>0<br>0                 | 0.0<br>0.0<br>0.0<br>0.0               | 0.7<br>1.5<br>0.7<br>1.0               | 0<br>0<br>0<br>0                     |       |
| 2.E Career Climbers                                  |                                                    | Career driven young families<br>First time buyers in small, modern homes<br>Mixed metropolitan areas                                                                                                           | 172<br>187<br>0                  | 1.9<br>2.0<br>0.0                      | 2.0<br>3.4<br>1.0                      | 94<br>59<br>0                        |       |
| Comfortable Communities 3.F Countryside Communities  | 2 5 21                                             | Forms and settings                                                                                                                                                                                             | 725                              | 7.0                                    | 1 5                                    | F1F                                  |       |
| 3.G Successful Suburbs                               | 3.F.22<br>3.F.23                                   | Farms and cottages Older couples and families in rural areas Owner occupiers in small towns and villages                                                                                                       | 725<br>608<br>1,166              | 7.8<br>6.6<br>12.6                     | 1.5<br>1.0<br>3.2                      | 515<br>653<br>392                    |       |
| 3.H Steady Neighbourhoods                            | 3.G.25                                             | Comfortably-off families in modern housing<br>Larger family homes, multi-ethnic areas<br>Semi-professional families, owner occupied neighbourhoods                                                             | 16<br>0<br>210                   | 0.2<br>0.0<br>2.3                      | 2.7<br>0.8<br>2.4                      | 6<br>0<br>93                         | _     |
| 3.I Comfortable Seniors                              | 3.H.28                                             | Suburban semis, conventional attitudes Owner occupied terraces, average income Established suburbs, older families                                                                                             | 103<br>0<br>118                  | 1.1<br>0.0<br>1.3                      | 3.5<br>1.6<br>2.3                      | 32<br>0<br>54                        | _     |
| 3.1 Connortable Seniors                              | 3.I.30<br>3.I.31                                   | Older people, neat and tidy neighbourhoods<br>Elderly singles in purpose-built accommodation                                                                                                                   | 81<br>86                         | 0.9<br>0.9                             | 2.4<br>0.5                             | 37<br><b>191</b>                     |       |
| 3.J Starting Out                                     | 3.J.32<br>3.J.33                                   | Educated families in terraces, young children Smaller houses and starter homes                                                                                                                                 | 124<br>177                       | 1.3<br>1.9                             | 2.2<br>2.4                             | 62<br>80                             | -     |
| Financially Stretched  4.K Student Life              | 1 1/ 2/                                            | Student flats and halls of residence                                                                                                                                                                           | 1,179                            | 12.7                                   | 0.3                                    | 3,798                                |       |
| 4.L Modest Means                                     | 4.K.35<br>4.K.36                                   | Term-time terraces Educated young people in flats and tenements                                                                                                                                                | 607<br>148                       | 6.5<br>1.6                             | 0.2<br>1.9                             | <b>2,630</b><br>83                   |       |
|                                                      | 4.L.38<br>4.L.39                                   | Low cost flats in suburban areas<br>Semi-skilled workers in traditional neighbourhoods<br>Fading owner occupied terraces<br>High occupancy terraces, culturally diverse family areas                           | 120<br>373<br>101<br>0           | 1.3<br>4.0<br>1.1<br>0.0               | 1.4<br>2.6<br>2.9<br>1.0               | 90<br><b>153</b><br>37<br>0          |       |
| .M Striving Families                                 | 4.M.42<br>4.M.43                                   | Labouring semi-rural estates<br>Struggling young families in post-war terraces<br>Families in right-to-buy estates<br>Post-war estates, limited means                                                          | 115<br>147<br>36<br>59           | 1.2<br>1.6<br>0.4<br>0.6               | 1.6<br>1.6<br>2.0<br>2.2               | 78<br>97<br>19<br>29                 | _     |
| .N Poorer Pensioners                                 | 4.N.45<br>4.N.46<br>4.N.47                         | Pensioners in social housing, semis and terraces Elderly people in social rented flats Low income older people in smaller semis Pensioners and singles in social rented flats                                  | 0<br>57<br>202<br>80             | 0.0<br>0.6<br>2.2<br>0.9               | 0.8<br>1.0<br>2.2<br>1.7               | 0<br>60<br>98<br>51                  |       |
| Urban Adversity<br>O Young Hardship                  | 5.0.40                                             | Young families in low cost private flats                                                                                                                                                                       | 15                               | 0.2                                    | 2.2                                    | 7                                    |       |
| i.P Struggling Estates                               | 5.O.50<br>5.O.51                                   | Struggling younger people in mixed tenure<br>Young people in small, low cost terraces                                                                                                                          | 15<br>144<br>68                  | 1.6<br>0.7                             | 1.8<br>2.3                             | 86<br>32                             |       |
|                                                      | 5.P.53<br>5.P.54<br>5.P.55                         | Poorer families, many children, terraced housing<br>Low income terraces<br>Multi-ethnic, purpose-built estates<br>Deprived and ethnically diverse in flats<br>Low income large families in social rented semis | 0<br>0<br>0<br>0                 | 0.0<br>0.0<br>0.0<br>0.0<br>0.0        | 1.6<br>0.8<br>1.0<br>0.7<br>1.6        | 0<br>0<br>0<br>0                     |       |
| S.Q Difficult Circumstances                          | 5.Q.58                                             | Social rented flats, families and single parents<br>Singles and young families, some receiving benefits<br>Deprived areas and high-rise flats                                                                  | 30<br>39<br>0                    | 0.3<br>0.4<br>0.0                      | 1.5<br>1.8<br>2.0                      | 21<br>24<br>0                        |       |
| Not Drivete House bull.                              |                                                    |                                                                                                                                                                                                                |                                  |                                        |                                        |                                      |       |
| Not Private Households<br>5.R Not Private Households | 6.R.61                                             | Active communal population<br>Inactive communal population<br>Business areas without resident population                                                                                                       | 12<br>398<br>0                   | 0.1<br>4.3                             | 0.1<br>0.3<br>0                        | <b>218</b><br><b>1,508</b><br>0      |       |