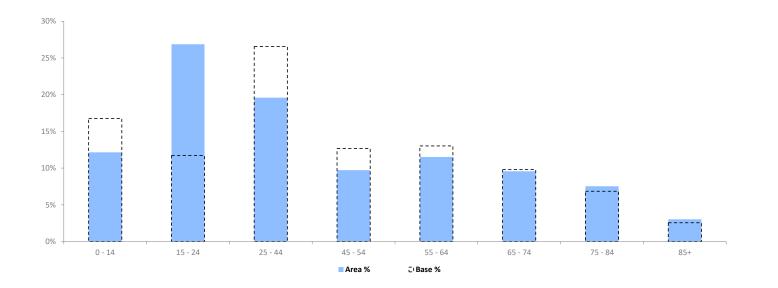

# **POPULATION PROJECTIONS**

© 2024 CACI Limited and all other applicable third party notices (Population Estimates and Projections) can be found at www.caci.co.uk/copyrightnotices.pdf

Area: P04453\_Black Lion, Aberystwyth, SY23 3RA (5 Mile contour)

Base: Great Britain

Year: 2023

|                         | Area Profile         | Area % | Base % | Index<br>av=100 | 0 10 | 0 200 |
|-------------------------|----------------------|--------|--------|-----------------|------|-------|
| 0 - 14                  | 2,872                | 12.1   | 16.8   | 72              |      |       |
| 15 - 24                 | 6,351                | 26.9   | 11.7   | 229             |      |       |
| 25 - 44                 | 4,633                | 19.6   | 26.6   | 74              |      |       |
| 45 - 54                 | 2,301                | 9.7    | 12.7   | 77              |      |       |
| 55 - 64                 | 2,724                | 11.5   | 13.0   | 88              |      |       |
| 65 - 74                 | 2,263                | 9.6    | 9.8    | 98              |      | _     |
| 75 - 84                 | 1,782                | 7.5    | 6.9    | 110             |      |       |
| 85+<br>Total population | 715<br><b>23,641</b> | 3.0    | 2.6    | 119             |      |       |