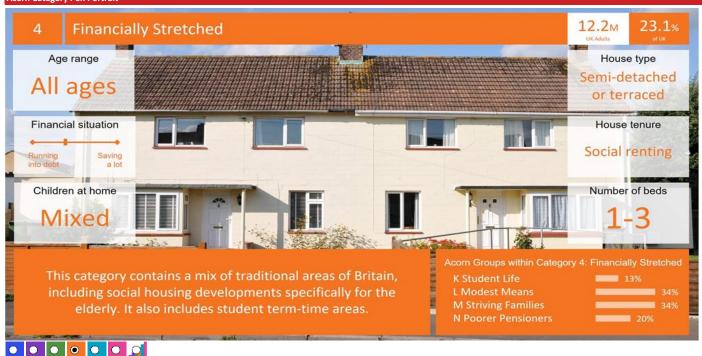

| 8,530        | 16.9       | 22.1       | 77      |     |     |
| 0         | 2       | Rising Prosperity       | 453          | 0.9        | 10.2       | 9       |     |     |
| 0         | 3       | Comfortable Communities | 16,840       | 33.4       | 26.5       | 126     |     |     |
| 0         | 4       | Financially Stretched   | 14,533       | 28.8       | 23.7       | 121     |     |     |
| 0         | 5       | Urban Adversity         | 9,945        | 19.7       | 17.2       | 115     |     |     |
| 0         | 6       | Not Private Households  | 192          | 0.4        | 0.3        | 111     |     |     |
| Ø         | Grapl   | 7                       |              |            |            |         |     |     |

50,493

Total households

Acorn Category Pen Portrait





### acorn

© 2024 CACI Limited and all other applicable third party notices (Acorn) can be found at www.caci.co.uk/copyrightnotices.pdf

4.1M

| CATEGORY | GROUP | Түре | МАР | WHAT IS ACORN? |
|----------|-------|------|-----|----------------|
|          |       |      |     |                |

### **ACORN GROUP PROFILE - HOUSEHOLDS**

- Area: P04029\_Yorkshire Lass, Redcar, TS11 8EG (5 Mile contour)
- Base: Great Britain
- Year: 2023

| Group Description           | Area Profile | % for Area | % for Base | Index 0 | 100 |  |
|-----------------------------|--------------|------------|------------|---------|-----|--|
| 1. Affluent Achievers       |              |            |            |         |     |  |
| 1.A Lavish Lifestyles       | 27           | 0.1        | 1.1        | 5