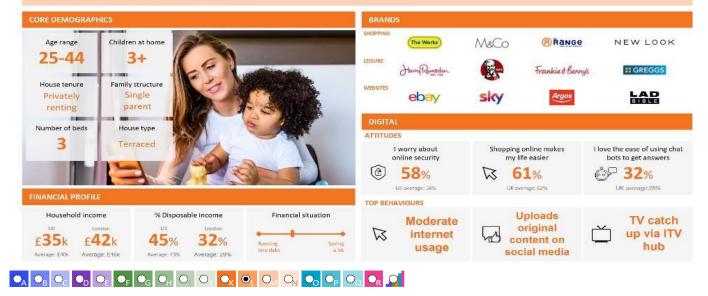

.0 Young Hardship          | 3,742        | 7.4        | 6.3        | 119     |     |  |
| 5.P Struggling Estates      | 3,217        | 6.4        | 5.7        | 112     |     |  |
| 5.Q Difficult Circumstances | 2,986        | 5.9        | 5.2        | 113     |     |  |
| 6. Not Private Households   |              |            |            |         | _   |  |
| 6.R Not Private Households  | 192          | 0.4        | 0.3        | 111     |     |  |
| Total households            | 50,493       |            |            |         |     |  |

#### Acorn Group Pen Portrait

### Modest Means

Younger families in smaller homes with below average incomes. Those located in London have a significantly lower level of disposable income when compared to this group across the rest of the country.





### acorn

| CATEGORY                                                |                                                    | GROUP                                                                                                                                                                                  | ТҮРЕ                                 |          |                                        | МАР                                    |                                        |                                     | WHAT IS A | CORN?                                |
|---------------------------------------------------------|----------------------------------------------------|-----------------------------------------------------------------------------------------------------------------