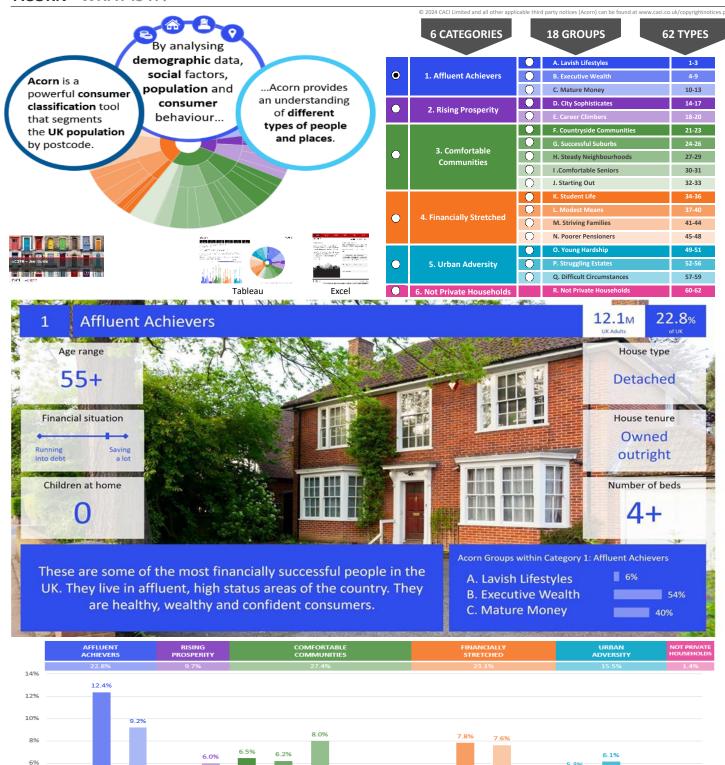

| Total households                                                                                                                                                                       |                                      | :        | 5 <b>0,493</b>                         | U                                      | 5                                      | 0                                   |           |                                      |







## CACI

## acorn

| CATEGORY GROUP TYPE MAP WHAT IS ACORN? |  | CATEGORY | GROUP | ТҮРЕ | МАР | WHAT IS ACORN? |
|----------------------------------------|--|----------|-------|------|-----|----------------|
|----------------------------------------|--|----------|-------|------|-----|----------------|

ACORN - WHAT IS IT?



Powered by InSite www.caci.co.uk

20000

3.6 GSEC

4%

Page 10 of 13 29/05/2024

United Kingdom

4.3%

4 19

6.P. Not

4.5%

A.M. Stillingfrö

A.L. Modest Me



### MAP OF AREA

© 2024 CACI Limited and all other applicable third party notices can be found at www.caci.co.uk/copyrightnotices.pdf Source: OS Open Data 2018

P04029\_Yorkshire Lass, Redcar, TS11 8EG (5 Mile contour) Area: Redcar pen Bewley Marske-by-the-Sea Kirkleatham Saltburn-by-the-Sea New Yearby South Ban Grangetown Middlesbrough Lazenby Wilton Brotton Skinningrove Upleatham arlin How Dunsdale Skelton Eston North Skelton Loftus Skelton Green Easington Boosbeck Lingdale Guisborough Liverton Stanah Charitons Moorsholm taintor ton Village orniton Newton under Roseberry

Powered by InSite www.caci.co.uk



# **POPULATION PROJE