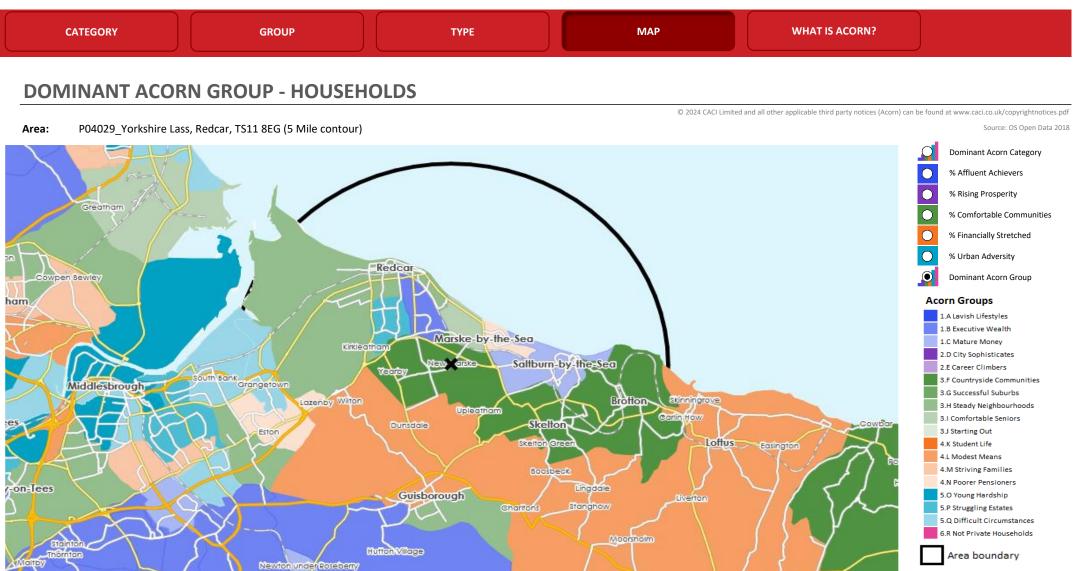

|          | 3<br>189<br>0                          | 0.0<br>0.4                             | 0.1<br>0.3<br>0                        | 10<br><b>131</b><br>0               | _         | -                                    |
|                                                         | 0.11.02                                            | Total households                                                                                                                                                                       |                                      | :        | 5 <b>0,493</b>                         | U                                      | 5                                      | 0                                   |           |                                      |







## CACI

## acorn

| CATEGORY GROUP TYPE MAP WHAT IS ACORN? |  | CATEGORY | GROUP | ТҮРЕ | МАР | WHAT IS ACORN? |
|----------------------------------------|--|----------|-------|------|-----|----------------|
|----------------------------------------|--|----------|-------|------|-----|----------------|

ACORN - WHAT IS IT?



Powered by InSite www.caci.co.uk

20000

3.6 GSEC

4%

Page 10 of 13 29/05/2024

United Kingdom

4.3%

4 19

6.P. Not

4.5%

A.M. Stillingfrö

A.L. Modest Me



### MAP OF AREA

© 2024 CACI Limited and all other applicable third party notices can be found at www.caci.co.uk/copyrightnotices.pdf Source: OS Open Data 2018

P04029\_Yorkshire Lass, Redcar, TS11 8EG (5 Mile contour) Area: Redcar pen Bewley Marske-by-the-Sea Kirkleatham Saltburn-by-the-Sea New Yearby South