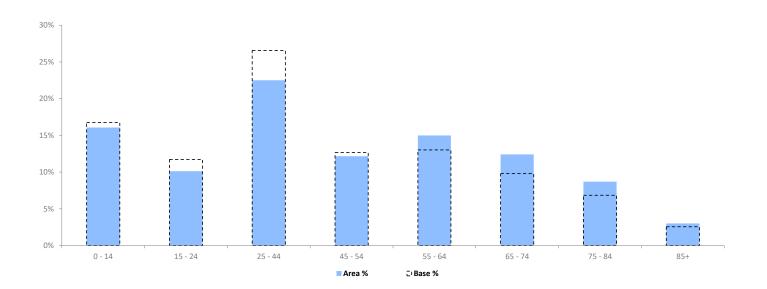

---------|-------|-----|
| 0 - 14           | 17,625       | 16.1   | 16.8   | 96              |       |     |
| 15 - 24          | 11,105       | 10.1   | 11.7   | 86              |       |     |
| 25 - 44          | 24,677       | 22.5   | 26.6   | 85              |       |     |
| 45 - 54          | 13,338       | 12.2   | 12.7   | 96              |       |     |
| 55 - 64          | 16,432       | 15.0   | 13.0   | 115             |       |     |
| 65 - 74          | 13,602       | 12.4   | 9.8    | 127             |       |     |
| 75 - 84          | 9,528        | 8.7    | 6.9    | 127             |       |     |
| 85+              | 3,306        | 3.0    | 2.6    | 118             |       |     |
| Total population | 109,613      |        |        |                 |       |     |







## **EXPENDITURE**

© 2024 CACI Limited and all other applicable third party notices (COICOP Expenditure) can be found at www.caci.co.uk/copyrightnotices.pdf

| Area: | P04029_Yorkshire Lass, Redcar, TS11 8EG (5 Mile contour) |
|-------|----------------------------------------------------------|
| Base: | Great Britain                                            |
| Year. | 2023                                                     |

#### EXPENDITURE ESTIMATES PER WEEK

|                                                     | Area Spend  | Area spend<br>per hhs | Base spend<br>per hhs | Index<br>av=100 | 0 | 100 | 200 |
|-----------------------------------------------------|-------------|-----------------------|-----------------------|-----------------|---|-----|-----|
| COICOP Categori