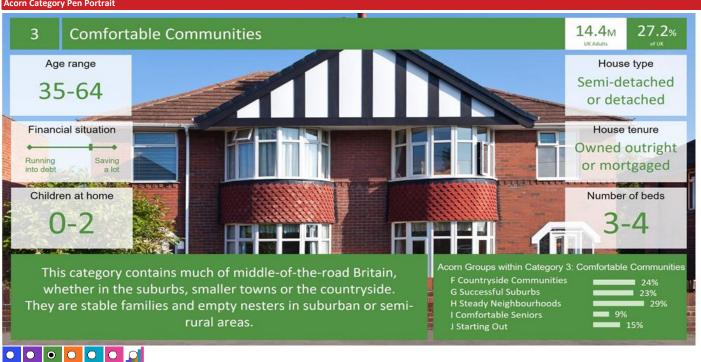

Total households

Base: Year: 2023

| Acorn Cat | egory D | escription              | Area Profile | % for Area | % for Base | Index 0 | 100 | 200 |
|-----------|---------|-------------------------|--------------|------------|------------|---------|-----|-----|
| 0         | 1       | Affluent Achievers      | 4,614        | 47.4       | 22.1       | 215     |     |     |
| 0         | 2       | Rising Prosperity       | 339          | 3.5        | 10.2       | 34      |     |     |
| <b>(</b>  | 3       | Comfortable Communities | 3,404        | 35.0       | 26.5       | 132     |     |     |
| 0         | 4       | Financially Stretched   | 1,131        | 11.6       | 23.7       | 49      |     |     |
| Ō         | 5       | Urban Adversity         | 217          | 2.2        | 17.2       | 13      |     |     |
| 0         | 6       | Not Private Households  | 30           | 0.3        | 0.3        | 90      |     |     |
| d         | Grank   |                         |              |            |            |         |     |     |

9,735

Acorn Category Pen Portrait

CATEGORY GROUP TYPE MAP WHAT IS ACORN?