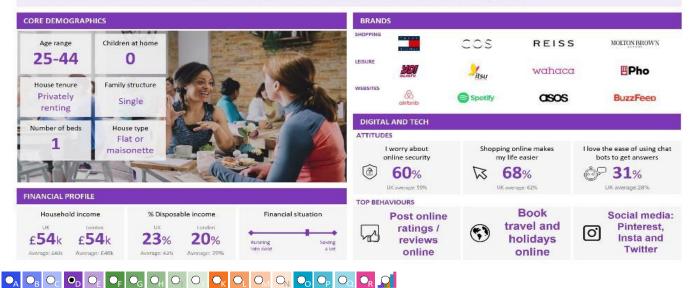

|              |            |            |         |     |     |

9,735

Acorn Category Pen Portrait









CATEGORY GROUP TYPE MAP WHAT IS ACORN?

### **ACORN GROUP PROFILE - HOUSEHOLDS**

© 2024 CACI Limited and all other applicable third party notices (Acorn) can be found at www.caci.co.uk/copyrightnotices.pdf

Area: P03975\_Melbourne Arms, York, YO42 4QJ (5 Mile contour)
Base: Great Britain

Base: Great | Year: 2023



#### Acorn Group Pen Portrait

2

## D City Sophisticates

1.9м

3.7%

Younger individuals enjoying the city lifestyle with lots of opportunities to socialise and spend. These affluent younger people generally rent flats in major towns and cities. Whilst incomes are well above average, their level of disposable income is restricted due to high rents.







CATEGORY GROUP TYPE MAP WHAT IS ACORN?

## **ACORN TYPE PROFILE - HOUSEHOLDS**

P03975\_Melbourne Arms, York, YO42 4QJ (5 Mile contour) Area:

Base: Great Britain

2023 Year:



|                                                     |                      |                                                                                                                                             |                |                   |                   |                       | rofile % |
|-----------------------------------------------------|----------------------|---------------------------------------------------------------------------------------------------------------------------------------------|----------------|-------------------|-------------------|-----------------------|--