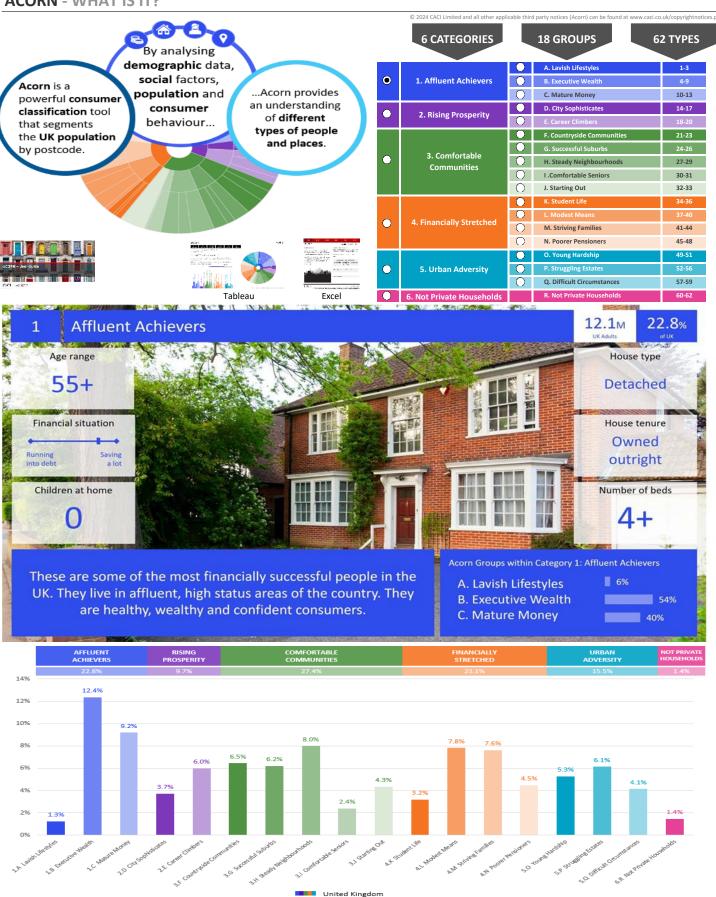

rs 0 % Rising Prosperity Kexby % Comfortable Communities Newton upon Derwent % Financially Stretched Barmby Moor Pocklington 0 % Urban Adversity Nunburnholme opthorpe Dominant Acorn Group Allerthorpe Sutton upon Derwent **Acorn Groups** 1.A Lavish Lifestyles Londe 1.B Executive Wealth Thornton 1.C Mature Money 2.D City Sophisticates 2.E Career Climbers Bielby 3.F Countryside Communities 3.G Successful Suburbs Everingham 3.H Steady Neighbourhoods Thorganby Market Weighton 3.I Comfortable Seniors 3.J Starting Out 4.K Student Life 4.L Modest Means Ellertor 4.M Striving Families 4.N Poorer Pensioners 5.0 Young Hardship Aughton



5.P Struggling Estates 5.Q Difficult Circumstances 6.R Not Private Households Area boundary





CATEGORY GROUP TYPE MAP WHAT IS ACORN?

### **ACORN - WHAT IS IT?**





# **MAP OF AREA**

© 2024 CACI Limited and all other applicable third party notices can be found at www.caci.co.uk/copyrightnotices.pdf

Source: OS Open Data 2018





# **POPULATION PROJECTIONS**

© 2024 CACI Limited and all other applicable third party notices (Population Estimates and Projections) can be found at www.caci.co.uk/copyrightnotices.pdf

Area: P03975\_Melbourne Arms, York, YO42 4QJ (5 Mile contour)

Base: Great Britain

Year: 2023

|                  | Area Profile | Area % | Base % | Index<br>av=100 | 0 | 100 | 200 |
|------------------|--------------|--------|--------|-----------------|---|-----|-----|
| 0 - 14           | 3,432        | 15.0   | 16.8   | 90              |   |     |     |
| 15 - 24          | 2,251        | 9.9    | 11.7   | 84              |   |     |