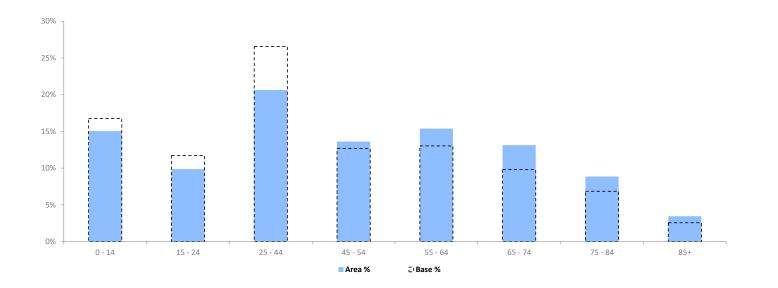

# **POPULATION PROJECTIONS**

© 2024 CACI Limited and all other applicable third party notices (Population Estimates and Projections) can be found at www.caci.co.uk/copyrightnotices.pdf

Area: P03975\_Melbourne Arms, York, YO42 4QJ (5 Mile contour)

Base: Great Britain

Year: 2023

|                  | Area Profile | Area % | Base % | Index<br>av=100 | 0 | 100 | 200 |
|------------------|--------------|--------|--------|-----------------|---|-----|-----|
| 0 - 14           | 3,432        | 15.0   | 16.8   | 90              |   |     |     |
| 15 - 24          | 2,251        | 9.9    | 11.7   | 84              |   |     |     |
| 25 - 44          | 4,713        | 20.7   | 26.6   | 78              |   |     |     |
| 45 - 54          | 3,109        | 13.6   | 12.7   | 108             |   |     |     |
| 55 - 64          | 3,508        | 15.4   | 13.0   | 118             |   |     |     |
| 65 - 74          | 2,997        | 13.1   | 9.8    | 134             |   |     |     |
| 75 - 84          | 2,022        | 8.9    | 6.9    | 129             |   |     |     |
| 85+              | 786          | 3.4    | 2.6    | 135             |   |     |     |
| Total population | 22,818       |        |        |                 |   |     |     |