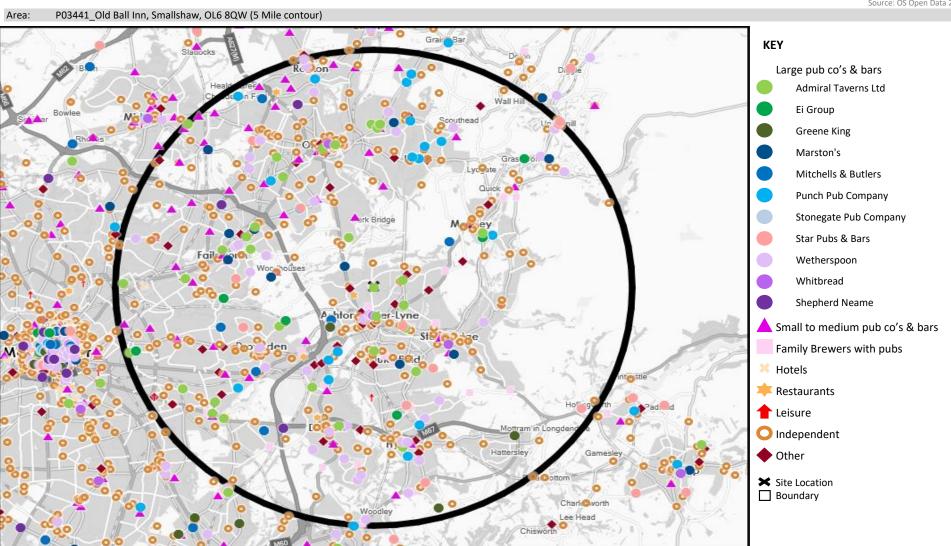

© 2024 CACI Limited and all other applicable third party notices (CGA) can be found at www.caci.co.uk/copyrightnotices.pdf

Area: P03441\_Old Ball Inn, Smallshaw, OL6 8QW (! Base: Great Britain

Year: 2023

| Licence Type     | Profile | Per 1000<br>Pop (Area) | Per 1000<br>Pop (Base) | Index | 0 | 100 | 200 |
|------------------|---------|------------------------|------------------------|-------|---|-----|-----|
| Pubs & Full On   | 366     | 63.2                   | 81.7                   | 77    |   |     |     |
| Proprietary Club | 30      | 5.2                    | 7.3                    | 71    |   |     |     |
| Registered Club  | 136     | 23.5                   | 28.2                   | 83    |   |     |     |
| Restaurant       | 98      | 16.9                   | 32.1                   | 53    |   |     |     |
| Residential      | 1       | 0.2                    | 2.7                    | 6     |   |     |     |

| Name                              | Description                | License Type     | Owner Name                 | Postcode |
|-----------------------------------|----------------------------|------------------|----------------------------|----------|
| Three Crowns Inn                  | Stonegate Pub Company      | Restaurant       | Stonegate Pub Company      | OL 4 4AT |
| Kingfisher                        | Marston's                  | Pubs & Full On   | Marston's                  | OL 3 7AE |
| New Moston Conservative Club      | Independent Free           | Registered Club  | Independent Free           | M 40 0JJ |
| Blue Bell                         | Holt                       | Pubs & Full On   | Holt                       | M 40 9JS |
| New Crown Inn                     | Admiral Taverns Ltd        | Pubs & Full On   | Admiral Taverns Ltd        | M 40 2JN |
| Railway Hotel                     | Holt                       | Pubs & Full On   | Holt                       | M 40 3AE |
| Dilshad Tandoori Restaurant       | Independent Free           | Restaurant       | Independent Free           | M 40 0JA |
| Fairway Inn                       | Holt                       | Pubs & Full On   | Holt                       | M 40 3NL |
| New Moston Club                   | Independent Free           | Registered Club  | Independent Free           | M 40 3RQ |
| New Moston Inn                    | Marston's                  | Pubs & Full On   | Marston's                  | M 40 3ST |
| Church Inn                        | Holt                       | Pubs & Full On   | Holt                       | M 40 1JB |
| Horseshoe                         | Independent Free           | Pubs & Full On   | Independent Free           | M 40 1GJ |
| Newton Heath Working Mens Club    | Independent Free           | Registered Club  | Independent Free           | M 40 2JN |
| Newton Heath Catholic Mens Club   | Independent Free           | Registered Club  | Independent Free           | M 40 1LY |
| Bradford Road Inn                 | Holt                       | Pubs & Full On   | Holt                       | M 40 7AS |
| Clarendon Hotel                   | Admiral Taverns Ltd        | Pubs & Full On   | Admiral Taverns Ltd        | M 40 8QB |
| Lightbowne Hotel                  | Unknown                    | Pubs & Full On   | Unknown                    | M 40 5HQ |
| Newton Heath Cricket Club         | Independent Free           | Registered Club  | Independent Free           | M 40 1GB |
| Lightbowne Sports & Social Club   | Independent Free           | Registered Club  | Independent Free           | M 40 9JQ |
| Mary Ds                           | Independent Free           | Pubs & Full On   | Independent Free           | M 11 3DQ |
| Strawberry Duck                   | Unknown                    | Pubs & Full On   | Unknown                    | M 11 4GU |
| St Annes Parish Centre            | Independent Free           | Registered Club  | Independent Free           | M 11 1GR |
| Railway Hotel                     | Holt                       | Pubs & Full On   | Holt                       | M 11 1HS |
| Lord Raglan                       | *Other Small Retail Groups | Pubs & Full On   | *Other Small Retail Groups | M 11 1JJ |
| Oddfellows Arms                   | Dorbiere                   | Pubs & Full On   | Dorbiere                   | M 11 1LD |
| Higher Openshaw Working Mens Club | & Independent Free         | Registered Club  | Independent Free           | M 11 1LE |
| Townley Hotel                     | Ei Group                   | Pubs & Full On   | Ei Group                   | M 11 3QW |
| Clayton Conservative Club         | Independent Free           | Registered Club  | Independent Free           | M 11 4RX |
| Donaheys Dance Centre             | Independent Free           | Proprietary Club | Independent Free           | M 11 4RY |
| Grove Inn                         | Holt                       | Pubs & Full On   | Holt                       | M 11 4SQ |
| Bridge Inn                        | Independent Free           | Pubs & Full On   | Independent Free           | M 11 4SS |
| Diamond Lodge                     | Independent Free           | Pubs & Full On   | Independent Free           | M 18 7BA |
| Travellers Call                   | Unknown                    | Pubs & Full On   | Unknown                    | M 12 5FL |
| Frankies Belle Vue Social Club    | Independent Free           | Registered Club  | Independent Free           | M 12 5PP |
| Gorton St James Conservative Club | Independent Free           | Registered Club  | Independent Free           | M 18 8EH |
| Angel                             | Independent Free           | Pubs & Full On   | Independent Free           | M 18 8TX |
| Waggon & Horses                   | Holt                       | Pubs & Full On   | Holt                       | M 18 7EF |
| Plough Hotel                      | Robinsons                  | Pubs & Full On   | Robinsons                  | M 18 7FB |
| Lord Nelson                       | Admiral Taverns Ltd        | Pubs & Full On   | Admiral Taverns Ltd        | M 18 7FA |
| Friendship Tavern                 | Admiral Taverns Ltd        | Pubs & Full On   | Admiral Taverns Ltd        | M 18 7JD |
| Vulcan                            | Admiral Taverns Ltd        | Pubs & Full On   | Admiral Taverns Ltd        | M 18 8DA |
| Steelworks Tavern                 | Independent Free           | Pubs & Full On   | Independent Free           | M 18 8DA |
| Cotton Tree                       | Admiral Taverns Ltd        | Pubs & Full On   | Admiral Taverns Ltd        | M 18 8NY |
| Prince Of Wales                   | *Other Small Retail Groups | Pubs & Full On   | *Other Small Retail Groups | M 18 8RQ |
| Hare & Hounds                     | Punch Pub Company          | Pubs & Full On   | Punch Pub Company          | M 18 8TN |
| Vale Cottage                      | *Other Small Retail Groups | Pubs & Full On   | *Other Small Retail Groups | M 18 8WE |
| Alkrington Tennis & Social Club   | Independent Free           | Registered Club  | Independent Free           | M 24 1TX |
| Railway & Linnet                  | JW Lees                    | Pubs & Full On   | JW Lees                    | M 24 1GQ |
| Apple & Pear                      | JW Lees                    | Pubs & Full On   | JW Lees                    | M 24 1TY |
| Thornberries                      | *Other Small Retail Groups | Pubs & Full On   | *Other Small Retail Groups | M 24 1LW |
| Alkrington Community Association  | Independent Free           | Registered Club  | Independent Free           | M 24 1TQ |
| Victoria Hotel                    | Independent Free           | Pubs & Full On   | Independent Free           | M 24 2AL |
| Gardeners Arms                    | JW Lees                    | Pubs & Full On   | JW Lees                    | M 24 2FU |
|                                   |                            |                  |                            |          |