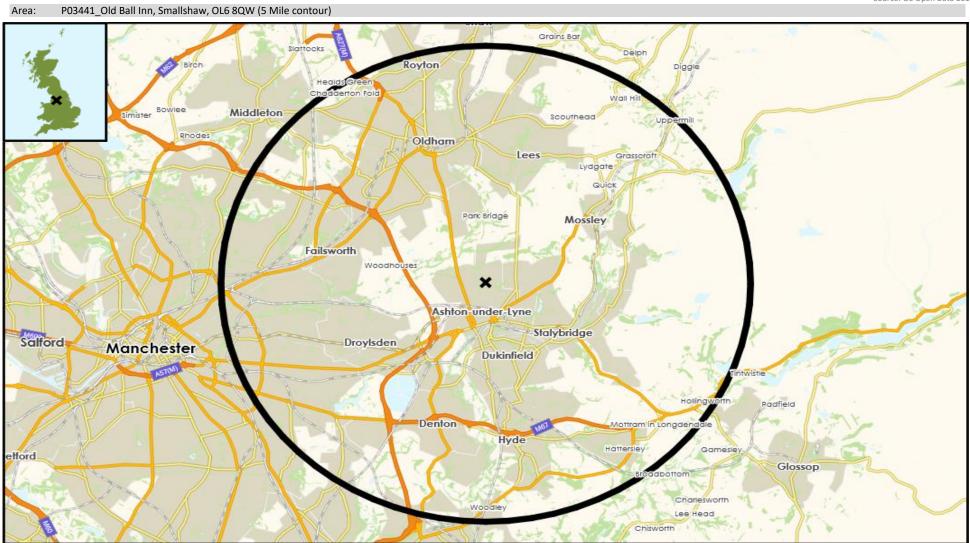

1.A Lavish Lifestyles 1.B Executive Wealth Failsworth 1.C Mature Money 2.D City Sophisticates 2.E Career Climbers 3.F Countryside Communities Ashton-under-Lyne 3.G Successful Suburbs Stalybridge 3.H Steady Neighbourhoods Salford Droylsden Manchester Dukinfield 3.I Comfortable Seniors 3.J Starting Out 4.K Student Life 4.L Modest Means 4.M Striving Families Denton 4.N Poorer Pensioners 5.0 Young Hardship Hattersley Gamesley 5.P Struggling Estates Stretford Glossop 5.Q Difficult Circumstances 6.R Not Private Households Woodley Area boundary Lee Head







CATEGORY GROUP TYPE MAP WHAT IS ACORN?

#### **ACORN - WHAT IS IT?**





## **MAP OF AREA**

© 2024 CACI Limited and all other applicable third party notices can be found at www.caci.co.uk/copyrightnotices.pdf

Source: OS Open Data 2018





# **POPULATION PROJECTIONS**

© 2024 CACI Limited and all other applicable third party notices (Population Estimates and Projections) can be found at www.caci.co.uk/copyrightnotices.pdf

Area: P03441\_Old Ball Inn, Smallshaw, OL6 8QW (5 Mile contour)

|                  | Area Profile | Area % | Base % | Index<br>av=100 | 0 | 100 | 200 |
|------------------|--------------|--------|--------|-----------------|---|-----|-----|
|                  |              |        |        |                 |   | _   |     |
| 0 - 14           | 120,022      | 20.7   | 16.8   | 124             |   |     |     |
| 15 - 24          | 68,234       | 11.8   | 11.7   | 100             |   |     |     |
| 25 - 44          | 158,215      | 27.3   | 26.6   | 103             |   |     |     |
| 45 - 54