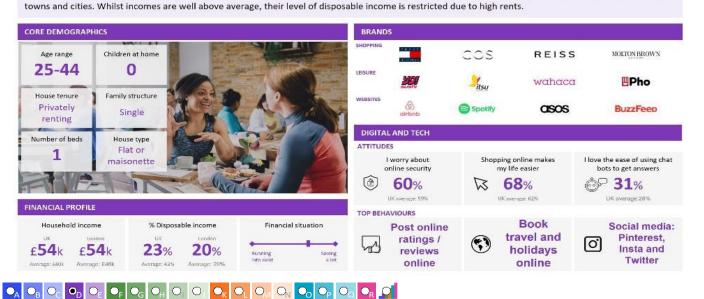

#### Acorn Group Pen Portrait

2 D

## City Sophisticates

Younger individuals enjoying the city lifestyle with lots of opportunities to socialise and spend. These affluent younger people generally rent flats in major

3.7%

1.9<sub>M</sub>

CATEGORY GROUP TYPE MAP WHAT IS ACORN?