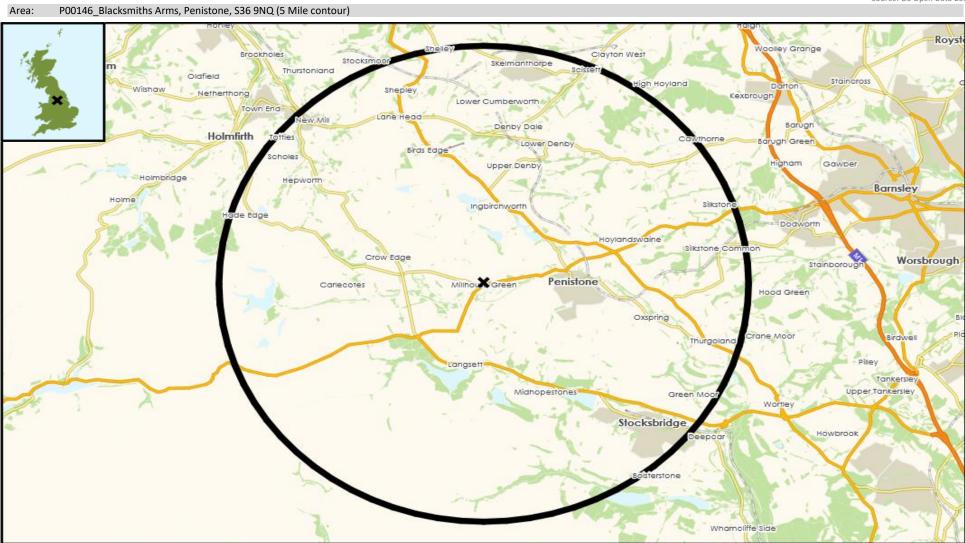

# **POPULATION PROJECTIONS**

© 2024 CACI Limited and all other applicable third party notices (Population Estimates and Projections) can be found at www.caci.co.uk/copyrightnotices.pdf

Area: P00146\_Blacksmiths Arms, Penistone, S36 9NQ (5 Mile contour)

Base: Great Britain Year: 2023

|                  | Area Profile | Area % | Base % | Index<br>av=100 | 0 | 100 | 200 |
|------------------|--------------|--------|--------|-----------------|---|-----|-----|
| 0 - 14           | 7,904        | 16.3   | 16.8   | 97              |   | 1   |     |
| 15 - 24          | 4,358        | 9.0    | 11.7   | 76              |   |     |     |
| 25 - 44          | 10,308       | 21.2   | 26.6   | 80              |   |     |     |
| 45 - 54          | 6,950        | 14.3   | 12.7   | 113             |   |     |     |
| 55 - 64          | 7,456        | 15.3   | 13.0   | 118             |   |     |     |
| 65 - 74          | 6,203        | 12.8   | 9.8    | 130             |   |     |     |
| 75 - 84          | 4,100        | 8.4    | 6.9    | 123             |   |     |     |
| 85+              | 1,326        | 2.7    | 2.6    | 107             |   |     |     |
| Total population | 48,605       |        |        |                 |   | _   |     |