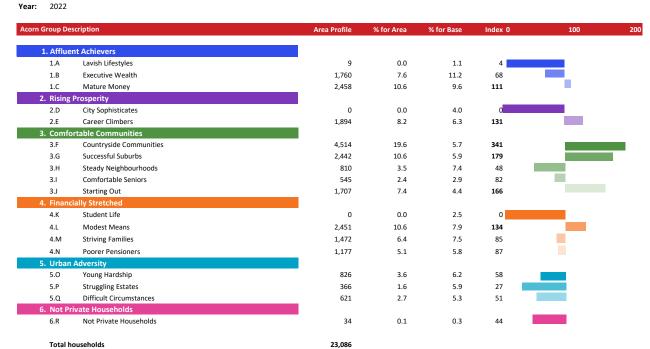

### **ACORN CATEGORY PROFILE - HOUSEHOLDS**

© 2025 CACI Limited and all other applicable third party notices (Acorn) can be found at www.caci.co.uk/copyrightnotices.pdf

Area: P03614\_Crown, Fordham, CB7 5NJ (5 Mile contour)

Base: Great Britain

Base: Great Brita Year: 2022

| corn Cat   | egory D | escription              | Area Profile | % for Area | % for Base | Index 0 | 100 | 200 |
|------------|---------|-------------------------|--------------|------------|------------|---------|-----|-----|
| <u>()</u>  | 1       | Affluent Achievers      | 4,227        | 18.3       | 22.0       | 83      |     |     |
| 0          | 2       | Rising Prosperity       | 1,894        | 8.2        | 10.3       | 80      |     |     |
| 6          | 3       | Comfortable Communities | 10,018       | 43.4       | 26.3       | 165     |     |     |
| $\bigcirc$ | 4       | Financially Stretched   | 5,100        | 22.1       | 23.7       | 93      |     |     |
| 0          | 5       | Urban Adversity         | 1,813        | 7.9        | 17.4       | 45      |     |     |
| $\bigcirc$ | 6       | Not Private Households  | 34           | 0.1        | 0.3        | 44      |     |     |
| o          | Graph   | 1                       |              |            |            |         |     |     |
|            |         |                         |              |            |            |         |     |     |