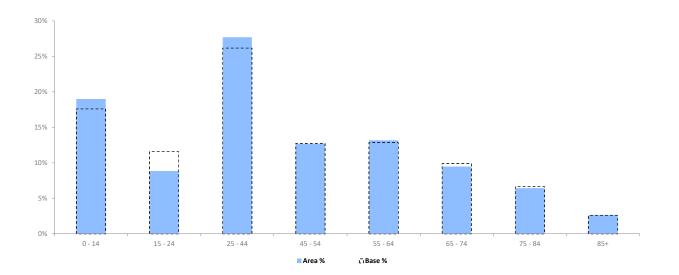

|                  | Area Profile | Area % | Base % | Index<br>av=100 | 0 | 100 | 200 |
|------------------|--------------|--------|--------|-----------------|---|-----|-----|
| 0 - 14           | 10,240       | 19.0   | 17.6   | 108             |   |     |     |
| 15 - 24          | 4,766        | 8.8    | 11.6   | 76              |   |     |     |
| 25 - 44          | 14,938       | 27.7   | 26.2   | 106             |   |     |     |
| 45 - 54          | 6,843        | 12.7   | 12.7   | 100             |   |     |     |
| 55 - 64          | 7,100        | 13.2   | 12.8   | 103             |   | T I |     |
| 65 - 74          | 5,102        | 9.5    | 9.9    | 96              |   | i ( |     |
| 75 - 84          | 3,473        | 6.4    | 6.7    | 97              |   | - Î |     |
| 85+              | 1,449        | 2.7    | 2.6    | 105             |   | i i |     |
| Total population | 53,911       |        |        |                 |   |     |     |