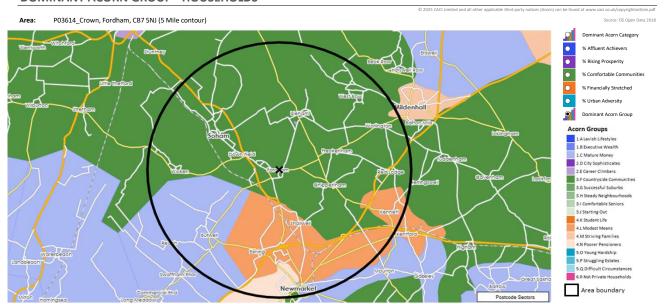

### **DOMINANT ACORN GROUP - HOUSEHOLDS**

WHAT IS ACORN? GROUP CATEGORY TYPE MAP