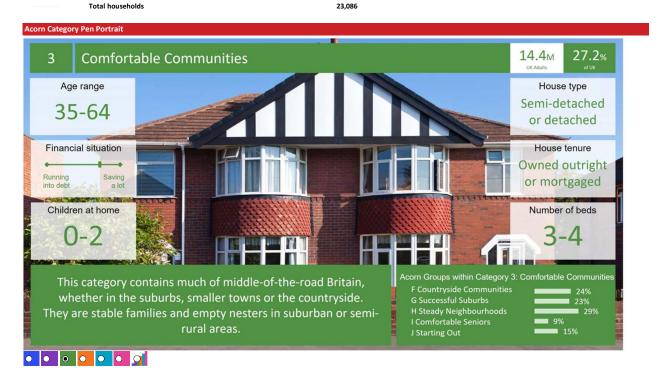

### **ACORN CATEGORY PROFILE - HOUSEHOLDS**

© 2025 CACI Limited and all other applicable third party notices (Acorn) can be found at www.caci.co.uk/copyrightnotices.pdf

Area: P03614\_Crown, Fordham, CB7 5NJ (5 Mile contour)

Base: Great Britain

Base: Great Brita Year: 2022

| corn Cat   | egory D | escription              | Area Profile | % for Area | % for Base | Index 0 | 100 | 200 |
|------------|---------|-------------------------|--------------|------------|------------|---------|-----|-----|
| <u>()</u>  | 1       | Affluent Achievers      | 4,227        | 18.3       | 22.0       | 83      |     |     |
| 0          | 2       | Rising Prosperity       | 1,894        | 8.2        | 10.3       | 80      |     |     |
| 6          | 3       | Comfortable Communities | 10,018       | 43.4       | 26.3       | 165     |     |     |
| $\bigcirc$ | 4       | Financially Stretched   | 5,100        | 22.1       | 23.7       | 93      |     |     |
| 0          | 5       | Urban Adversity         | 1,813        | 7.9        | 17.4       | 45      |     |     |
| $\bigcirc$ | 6       | Not Private Households  | 34           | 0.1        | 0.3        | 44      |     |     |
| o          | Graph   | 1                       |              |            |            |         |     |     |
|            |         |                         |              |            |            |         |     |     |