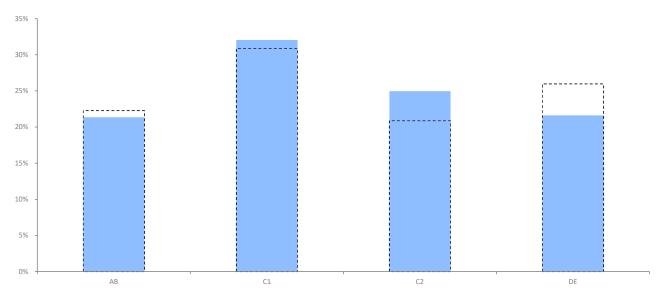

### SOCIAL GRADE

| Area Profile | Area %                  | Base %                                 | Index<br>av=100                                       | 0                                                                                                                                                                                                                          | 100                                                                                                                                                            | 200                                                                                                                                                                          |
|--------------|-------------------------|----------------------------------------|-------------------------------------------------------|----------------------------------------------------------------------------------------------------------------------------------------------------------------------------------------------------------------------------|----------------------------------------------------------------------------------------------------------------------------------------------------------------|------------------------------------------------------------------------------------------------------------------------------------------------------------------------------|
| 4,930        | 21.4                    | 22.3                                   | 96                                                    |                                                                                                                                                                                                                            | 1                                                                                                                                                              |                                                                                                                                                                              |
| 7,402        | 32.1                    | 30.9                                   | 104                                                   |                                                                                                                                                                                                                            | 1                                                                                                                                                              |                                                                                                                                                                              |
| 5,762        | 25.0                    | 20.9                                   | 120                                                   |                                                                                                                                                                                                                            |                                                                                                                                                                |                                                                                                                                                                              |
| 4,992        | 21.6                    | 26.0                                   | 83                                                    |                                                                                                                                                                                                                            |                                                                                                                                                                |                                                                                                                                                                              |
|              | 4,930<br>7,402<br>5,762 | 4,930 21.4<br>7,402 32.1<br>5,762 25.0 | 4,930 21.4 22.3<br>7,402 32.1 30.9<br>5,762 25.0 20.9 | Area Profile         Area %         Base %         av=100           4,930         21.4         22.3         96           7,402         32.1         30.9         104           5,762         25.0         20.9         120 | Area Profile     Area %     Base %     av=100       4,930     21.4     22.3     96       7,402     32.1     30.9     104       5,762     25.0     20.9     120 | Area Profile     Area %     Base %     av=100     0     100       4,930     21.4     22.3     96       7,402     32.1     30.9     104       5,762     25.0     20.9     120 |

/on state benefit,unemployed, lowest grade workers
Total household reference persons aged 16 to 64 23,086

■Area % □Base %