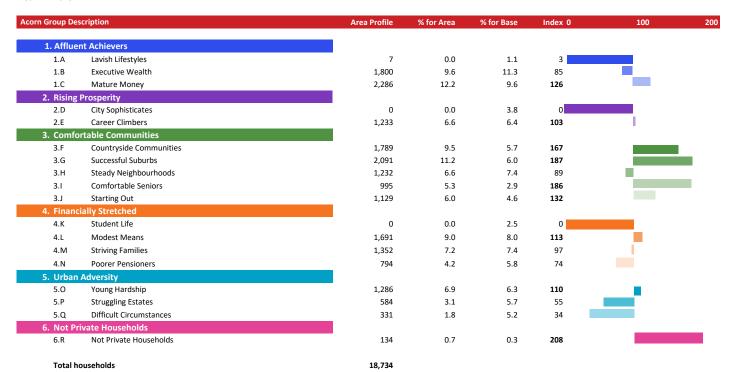

### **ACORN CATEGORY PROFILE - HOUSEHOLDS**

© 2024 CACI Limited and all other applicable third party notices (Acorn) can be found at www.caci.co.uk/copyrightnotices.pd

Area: P04404\_Rose & Crown, Warminster, BA12 9BZ (5 Mile contour)

Base: Great B Year: 2023

| Acorn Cat  | egory D | escription              | Area Profile | % for Area | % for Base | Index 0 | 100 | 200 |
|------------|---------|-------------------------|--------------|------------|------------|---------|-----|-----|
| 0          | 1       | Affluent Achievers      | 4,093        | 21.8       | 22.1       | 99      | 1   |     |
| 0          | 2       | Rising Prosperity       | 1,233        | 6.6        | 10.2       | 65      |     |     |
|            | 3       | Comfortable Communities | 7,236        | 38.6       | 26.5       | 146     |     |     |
| <b>(</b>   | 4       | Financially Stretched   | 3,837        | 20.5       | 23.7       | 86      |     |     |
| $\bigcirc$ | 5       | Urban Adversity         | 2,201        | 11.7       | 17.2       | 68      |     |     |
|            | 6       | Not Private Households  | 134          | 0.7        | 0.3        | 208     |     |     |
|            | Graph   | 'n                      |              |            |            |         |     |     |