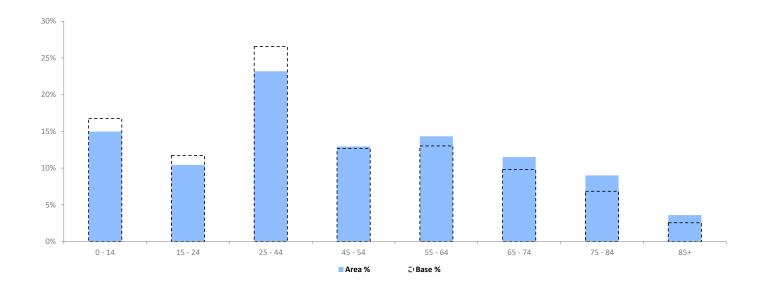

# **POPULATION PROJECTIONS**

© 2024 CACI Limited and all other applicable third party notices (Population Estimates and Projections) can be found at www.caci.co.uk/copyrightnotices.pdf

Area: P04404\_Rose & Crown, Warminster, BA12 9BZ (5 Mile contour)

|                  | Area Profile | Area % | Base % | Index<br>av=100 | 0 | 100 | 200 |
|------------------|--------------|--------|--------|-----------------|---|-----|-----|
| 0 - 14           | 6,415        | 15.0   | 16.8   | 89              |   |     |     |
| 15 - 24          | 4,470        | 10.4   | 11.7   | 89              |   |     |     |
| 25 - 44          | 9,934        | 23.2   | 26.6   | 87              |   |     |     |
| 45 - 54          | 5,545        | 12.9   | 12.7   | 102             |   |     |     |
| 55 - 64          | 6,135        | 14.3   | 13.0   | 110             |   |     |     |
| 65 - 74          | 4,929        | 11.5   | 9.8    | 117             |   |     |     |
| 75 - 84          | 3,857        | 9.0    | 6.9    | 131             |   |     |     |
| 85+              | 1,546        | 3.6    | 2.6    | 141             |   |     |     |
| Total population | 42,831       |        |        |                 |   |     |     |