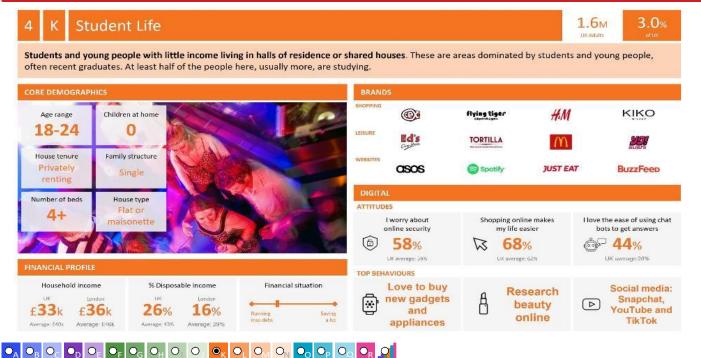

| ar: 2023                                 |                         |                                                                                                                 |                   |                   |                   |                               | Pofile % |
|------------------------------------------|-------------------------|-----------------------------------------------------------------------------------------------------------------|-------------------|-------------------|-------------------|-------------------------------|----------|
| orn Type Description                     |                         |                                                                                                                 | Area Profile      | % for Area        | % for Base        | Index                         | 0 100    |
| Affluent Achievers 1.A Lavish Lifestyles |                         |                                                                                                                 |                   |                   |                   |                               |          |
|                                          | 1.A.1<br>1.A.2<br>1.A.3 | Exclusive enclaves<br>Metropolitan money<br>Large house luxury                                                  | 0<br>0<br>7       | 0.0<br>0.0<br>0.0 | 0.1<br>0.1<br>0.9 | 0<br>0<br>4                   |          |
| I.B Executive Wealth                     | 1.B.4                   | Asset rich families                                                                                             | 438               | 2.3               | 2.6               | 88                            |          |
|                                          | 1.B.5<br>1.B.6          | Wealthy countryside commuters Financially comfortable families                                                  | 561<br>736        | 3.0<br>3.9        | 2.5<br>2.2        | 121<br>177                    |          |
|                                          | 1.B.7<br>1.B.8          | Affluent professionals Prosperous suburban families                                                             | 0<br>8            | 0.0<br>0.0        | 0.9<br>1.5        | 0<br>3                        |          |
| C Mature Money                           | 1.B.9                   | Well-off edge of towners                                                                                        | 57                | 0.3               | 1.6               | 19                            |          |
|                                          |                         | Better-off villagers Settled suburbia, older people Retired and empty nesters                                   | 1,142<br>49       | 6.1<br>0.3        | 3.1<br>2.8        | <b>198</b><br>9<br><b>221</b> |          |
| Rising Prosperity                        |                         | Upmarket downsizers                                                                                             | 1,020<br>75       | 5.4<br>0.4        | 2.5<br>1.3        | 31                            |          |
| D City Sophisticates                     | 2.D.14                  | Townhouse cosmopolitans                                                                                         | 0                 | 0.0               | 0.7               | 0                             |          |
|                                          | 2.D.15                  | Younger professionals in smaller flats<br>Metropolitan professionals                                            | 0                 | 0.0<br>0.0        | 1.5<br>0.7        | 0                             |          |
| .E Career Climbers                       |                         | Socialising young renters                                                                                       | 0                 | 0.0               | 1.0               | 0                             |          |
|                                          | 2.E.19                  | Career driven young families First time buyers in small, modern homes                                           | 1,190<br>43       | 6.4<br>0.2        | 2.0<br>3.4        | <b>322</b><br>7               |          |
| Comfortable Communities                  | 2.E.20                  | Mixed metropolitan areas                                                                                        | 0                 | 0.0               | 1.0               | 0                             |          |
| .F Countryside Communities               |                         | Farms and cottages                                                                                              | 462               | 2.5               | 1.5               | 162                           |          |
| .G Successful Suburbs                    | 3.F.22<br>3.F.23        | Older couples and families in rural areas Owner occupiers in small towns and villages                           | 86<br>1,241       | 0.5<br>6.6        | 1.0<br>3.2        | 46<br><b>206</b>              |          |
| a Juccessiui Jubui bs                    |                         | Comfortably-off families in modern housing<br>Larger family homes, multi-ethnic areas                           | 1,057<br>0        | 5.6<br>0.0        | 2.7<br>0.8        | <b>209</b><br>0               |          |
| .H Steady Neighbourhoods                 |                         | Semi-professional families, owner occupied neighbourhoods                                                       | 1,034             | 5.5               | 2.4               | 228                           |          |
| ,                                        |                         | Suburban semis, conventional attitudes Owner occupied terraces, average income                                  | 646<br>0          | 3.4<br>0.0        | 3.5<br>1.6        | 99<br>0                       |          |
| 3.1 Comfortable Seniors                  | 3.H.29                  | Established suburbs, older families                                                                             | 586               | 3.1               | 2.3               | 134                           | _        |
|                                          | 3.I.30<br>3.I.31        | Older people, neat and tidy neighbourhoods<br>Elderly singles in purpose-built accommodation                    | 650<br>345        | 3.5<br>1.8        | 2.4<br>0.5        | 146<br>379                    |          |
| 3.J Starting Out                         | 3.J.32                  | Educated families in terraces, young children<br>Smaller houses and starter homes                               | 51<br>1,078       | 0.3<br>5.8        | 2.2<br>2.4        | 13<br><b>240</b>              |          |
| Financially Stretched .K Student Life    | 3.3.33                  | Smaller Houses and starter homes                                                                                | 1,078             | 3.8               | 2.4               | 240                           |          |
|                                          | 4.K.34<br>4.K.35        | Student flats and halls of residence<br>Term-time terraces                                                      | 0                 | 0.0<br>0.0        | 0.3<br>0.2        | 0<br>0                        |          |
| L Modest Means                           |                         | Educated young people in flats and tenements                                                                    | 0                 | 0.0               | 1.9               | 0                             |          |
|                                          | 4.L.37<br>4.L.38        | Low cost flats in suburban areas<br>Semi-skilled workers in traditional neighbourhoods                          | 308<br>870        | 1.6<br>4.6        | 1.4<br>2.6        | 114<br>177                    | _        |
|                                          | 4.L.39<br>4.L.40        | Fading owner occupied terraces<br>High occupancy terraces, culturally diverse family areas                      | 513<br>0          | 2.7<br>0.0        | 2.9<br>1.0        | 94<br>0                       |          |
| M Striving Families                      |                         | Labouring semi-rural estates                                                                                    | 476               | 2.5               | 1.6               | 159                           |          |
|                                          | 4.M.43                  | Struggling young families in post-war terraces Families in right-to-buy estates Post-war estates, limited means | 251<br>275<br>350 | 1.3<br>1.5<br>1.9 | 1.6<br>2.0<br>2.2 | 82<br>72<br>86                |          |
| N Poorer Pensioners                      |                         | Pensioners in social housing, semis and terraces                                                                | 207               | 1.1               | 0.8               | 140                           |          |
|                                          | 4.N.46                  | Elderly people in social rented flats Low income older people in smaller semis                                  | 160<br>330        | 0.9<br>1.8        | 1.0<br>2.2        | 83<br>79                      |          |
| Urban Adversity                          |                         | Pensioners and singles in social rented flats                                                                   | 97                | 0.5               | 1.7               | 30                            |          |
| O Young Hardship                         |                         | Young families in low cost private flats                                                                        | 403               | 2.2               | 2.2               | 98                            | <u> </u> |
|                                          |                         | Struggling younger people in mixed tenure<br>Young people in small, low cost terraces                           | 729<br>154        | 3.9<br>0.8        | 1.8<br>2.3        | <b>216</b><br>36              |          |
| P Struggling Estates                     |                         | Poorer families, many children, terraced housing                                                                | 192               | 1.0               | 1.6               | 66                            |          |
|                                          | 5.P.54                  | Low income terraces Multi-ethnic, purpose-built estates Deprived and ethnically diverse in flats                | 0<br>0<br>0       | 0.0<br>0.0<br>0.0 | 0.8<br>1.0<br>0.7 | 0<br>0<br>0                   |          |
| Q Difficult Circumstances                |                         | Low income large families in social rented semis                                                                | 392               | 2.1               | 1.6               | 131                           |          |
| Same Circuitistatices                    |                         | Social rented flats, families and single parents Singles and young families, some receiving benefits            | 155<br>163        | 0.8<br>0.9        | 1.5<br>1.8        | 55<br>49                      |          |
| Not Private Households                   |                         | Deprived areas and high-rise flats                                                                              | 13                | 0.1               | 2.0               | 4                             |          |
| .R Not Private Households                |                         | Active communal population                                                                                      | 15                | 0.1               | 0.1               | 135                           | _        |
|                                          | 6.R.61                  |                                                                                                                 | 119<br>0          | 0.6<br>0          | 0.3<br>0          | <b>223</b><br>0               |          |
|                                          |                         | Total households                                                                                                | 18,734            |                   |                   |                               |          |