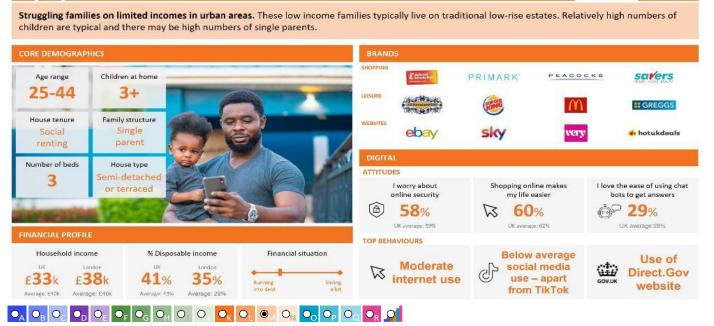

| 7.4        | 120     |     |  |
| 4.N       | Poorer Pensioners       | 10,510       | 4.2        | 5.8        | 73      |     |  |
| 5. Urban  | Adversity               |              |            |            |         |     |  |
| 5.0       | Young Hardship          | 12,776       | 5.1        | 6.3        | 81      |     |  |
| 5.P       | Struggling Estates      | 13,270       | 5.3        | 5.7        | 93      |     |  |
| 5.Q       | Difficult Circumstances | 18,420       | 7.3        | 5.2        | 140     |     |  |
| 6. Not Pr | ivate Households        |              |            |            |         | _   |  |
| 6.R       | Not Private Households  | 766          | 0.3        | 0.3        | 89      |     |  |

250,814



Total households

M Striving Families

4.1M

7.8%





Base:

Year:

Great Britain 2023



CATEGORY GROUP TYPE MAP WHAT IS ACORN?

#### **ACORN TYPE PROFILE - HOUSEHOLDS**

Area: P00334\_Open Arms, Bristol, BS2 8DX (5 Mile contour)

© 2024 CACI Limited and all other applicable third party notices (Acorn) can be found at www.caci.co.uk/copyrightnotices.pdf



|                                                    |                  |                                                                                                                       |                 |                   |            |                                | Pofile % |
|----------------------------------------------------|------------------|-----------------------------------------------------------------------------------------------------------------------|--------