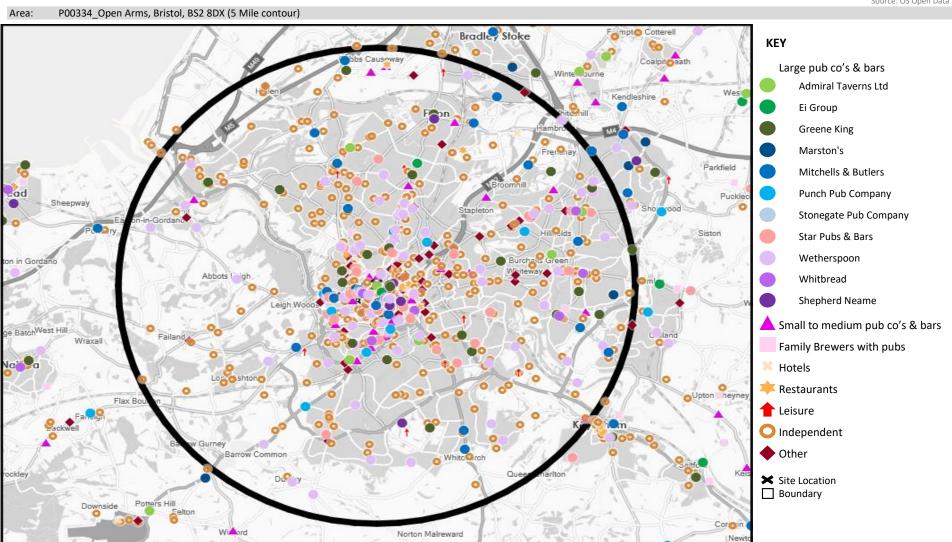

| Name                        | Description                        | License Type     | Owner Name                  | Postcode |
|-----------------------------|------------------------------------|------------------|-----------------------------|----------|
| David Lloyd Leisure         | David Lloyd Leisure Ltd            | Proprietary Club | David Lloyd Leisure Ltd     | BS 3 2HB |
| Marriott Hotel              | Marriott International             | Pubs & Full On   | ,<br>Marriott International | BS 1 5TA |
| Famous Royal Navy Volunteer | Scarlett Pub Company               | Pubs & Full On   | Scarlett Pub Company        | BS 1 4EF |
| Bay Horse                   | Greene King                        | Pubs & Full On   | Greene King                 | BS 1 2LJ |
| Dirty Martini               | CG Restaurants & Bars              | Pubs & Full On   | CG Restaurants & Bars       | BS 1 1HT |
| Hallpass                    | Independent Free                   | Pubs & Full On   | Independent Free            | BS 1 1DE |
| Urban Tandoor               | Independent Free                   | Restaurant       | Independent Free            | BS 1 1DE |
| Blame Gloria                | Adventure Bars Group               | Pubs & Full On   | Adventure Bars Group        | BS 1 1DW |
| White Lion                  | Wickwar                            | Pubs & Full On   | Wickwar                     | BS 1 1EB |
| Asylum                      | Independent Free                   | Proprietary Club | Independent Free            | BS 1 1EL |
| Cosy Club                   | Loungers                           | Pubs & Full On   | Loungers                    | BS 1 1HT |
| Commercial Rooms            | Wetherspoons GB                    | Pubs & Full On   | Wetherspoons GB             | BS 1 1HT |
| Bristol Club                | Independent Free                   | Registered Club  | Independent Free            | BS 1 1HT |
| San Carlo                   | San Carlo (Harnbury Holdings Ltd.) | Restaurant       | San Carlo                   | BS 1 1HQ |
| Rummer                      | Independent Free                   | Pubs & Full On   | Independent Free            | BS 1 1JH |
| Crown                       | Independent Free                   | Pubs & Full On   | Independent Free            | BS 1 1JH |
| Burger Theory               | Independent Free                   | Restaurant       | Independent Free            | BS 1 1JX |
| Boardroom                   | Ei Group                           | Pubs & Full On   | Ei Group                    | BS 1 1UB |
| Old Fish Market Pub         | Fuller Smith & Turner              | Pubs & Full On   | Fuller Smith & Turner       | BS 1 1QZ |
| Nova                        | Independent Free                   | Pubs & Full On   | Independent Free            | BS 1 1RB |
| Bella Italia                | Big Table Group Ltd                | Restaurant       | Big Table Group Ltd         | BS 1 1SA |
| Slug and Lettuce            | Stonegate Pub Company              | Pubs & Full On   | Stonegate Pub Company       | BS 1 1UB |
| Green House                 | Stonegate Pub Company              | Pubs & Full On   | Stonegate Pub Company       | BS 1 5SP |
| La Grotta                   | Independent Free                   | Restaurant       | Independent Free            | BS 1 2DD |
| Mercure Hotel               | Accor Hotels                       | Pubs & Full On   | Accor Hotels                | BS 1 2EL |
| Bank Tavern                 | Unknown                            | Pubs & Full On   | Unknown                     | BS 1 2HR |
| Swx Club                    | Independent Free                   | Proprietary Club | Independent Free            | BS 1 2JY |
| White Hart                  | Greene King                        | Pubs & Full On   | Greene King                 | BS 1 2LU |
| Oneills                     | Mitchells & Butlers                | Pubs & Full On   | Mitchells & Butlers         | BS 1 1RU |
| Browns                      | Mitchells & Butlers                | Restaurant       | Mitchells & Butlers         | BS 8 1RE |
| Steam Caf,                  | Independent Free                   | Restaurant       | Independent Free            | BS 1 2DU |
| No 1 Harbourside            | Independent Free                   | Pubs & Full On   | Independent Free            | BS 1 5UH |
| Beefeater                   | Whitbread                          | Pubs & Full On   | Whitbread                   | BS 1 3LR |
| Full Moon & Attic Bar       | Independent Free                   | Pubs & Full On   | Independent Free            | BS 1 3PR |
| Love Inn                    | Independent Free                   | Pubs & Full On   | Independent Free            | BS 1 3QY |
| No 51 Stokes Croft          | Independent Free                   | Pubs & Full On   | Independent Free            | BS 1 3QP |
| Bakers                      | Independent Free                   | Restaurant       | Independent Free            | BS 1 3SB |
| Bristol Old Vic Theatre     | Independent Free                   | Pubs & Full On   | Independent Free            | BS 1 4ED |
| Urban Tiger                 | Independent Free                   | Proprietary Club | Independent Free            | BS 1 4DA |
| Small Bar                   | *Other Small Retail Groups         | Pubs & Full On   | *Other Small Retail Groups  | BS 1 4DZ |
| Raj Tandoori Restaurant     | Independent Free                   | Restaurant       | Independent Free            | BS 1 4DZ |
| King William Ale House      | Sam Smith                          | Pubs & Full On   | Sam Smith                   | BS 1 4EF |
| Old Duke                    | Stonegate Pub Company              | Pubs & Full On   | Stonegate Pub Company       | BS 1 4ER |
| Shakespeare                 | Greene King                        | Pubs & Full On   | Greene King                 | BS 1 4QD |
| Bristol Hotel               | Doyle Collection                   | Pubs & Full On   | Doyle Collection            | BS 1 4QF |
| Hole In The Wall            | Mitchells & Butlers                | Pubs & Full On   | Mitchells & Butlers         | BS 1 4QZ |
| Thekla Nightclub            | DHP Family Ltd                     | Proprietary Club | DHP Family Ltd              | BS 1 4RB |
| Cabot Cruising Club         | Independent Free                   | Registered Club  | Independent Free            | BS 1 4RL |
| Granary                     | Independent Free                   | Restaurant       | Independent Free            | BS 1 4SB |
| Workout                     | Independent Free                   | Proprietary Club | Independent Free            | BS 1 4SB |
| Mercure Hotel               | Accor Hotels                       | Pubs & Full On   | Accor Hotels                | BS 1 4SP |
| Open Arms                   | Admiral Taverns Ltd                | Pubs & Full On   | Admiral Taverns Ltd         | BS 2 8DX |
| Bristol County Sports Club  | Independent Free                   | Registered Club  | Independent Free            | BS 1 5AE |
|                             |                                    |                  |                             |          |

| Name                                          | Description                                 | License Type                        | Owner Name                                     | Postcode             |
|-----------------------------------------------|---------------------------------------------|-------------------------------------|------------------------------------------------|----------------------|
| Countries                                     | Indonesia franc                             | Duka 8 Full On                      | Indonesident Free                              | DC 1 FAD             |
| Gryphon                                       | Independent Free                            | Pubs & Full On                      | Independent Free                               | BS 1 5AP             |
| Haveli                                        | Independent Free                            | Restaurant<br>Pubs & Full On        | Independent Free                               | BS 1 5BD             |
| 808 Bristol                                   | Independent Free                            |                                     | Independent Free                               | BS 1 5BG             |
| Christmas Steps                               | Ei Group                                    | Pubs & Full On                      | Ei Group                                       | BS 1 5BS             |
| Chance & Counters Smoke & Mirrors             | *Other Small Retail Groups Star Pubs & Bars | Pubs & Full On                      | *Other Small Retail Groups<br>Star Pubs & Bars | BS 1 5BS             |
|                                               |                                             | Pubs & Full On                      |                                                | BS 1 5DQ             |
| Wongs                                         | Independent Free                            | Restaurant                          | Independent Free                               | BS 1 5DQ             |
| Four Quarters                                 | Barcade Ltd                                 | Pubs & Full On                      | Barcade Ltd                                    | BS 1 5JG             |
| Antix<br>All In One                           | Independent Free                            | Pubs & Full On                      | Independent Free                               | BS 1 5JG             |
|                                               | Independent Free                            | Restaurant                          | Independent Free                               | BS 1 5JG             |
| Elbow Room                                    | Independent Free                            | Pubs & Full On                      | Independent Free                               | BS 1 5JN             |
| White Harte                                   | Stonegate Pub Company                       | Pubs & Full On                      | Stonegate Pub Company                          | BS 1 5LH             |
| Brisnoodles                                   | Independent Free                            | Restaurant                          | Independent Free                               | BS 1 5LJ             |
| Woods                                         | Greenwich Inc                               | Pubs & Full On                      | Greenwich Inc                                  | BS 1 5LQ             |
| Queens Shilling                               | *Other Small Retail Groups                  | Proprietary Club                    | *Other Small Retail Groups                     | BS 1 5NA             |
| Hatchet Inn                                   | JW Bassett Pubs & Bars                      | Pubs & Full On                      | JW Bassett Pubs & Bars                         | BS 1 5NA             |
| Basement 45                                   | Independent Free                            | Proprietary Club                    | Independent Free                               | BS 1 5NA             |
| Java<br>Bristol Masonic Club                  | Independent Free                            | Proprietary Club                    | Independent Free<br>Independent Free           | BS 15NF              |
|                                               | Independent Free                            | Registered Club                     |                                                | BS 4 3BL             |
| Agora                                         | Independent Free                            | Proprietary Club<br>Pubs & Full On  | Independent Free                               | BS 1 5NT             |
| Bristol Cathedral                             | Independent Free                            |                                     | Independent Free                               | BS 1 5TB<br>BS 1 5UR |
| Three Tuns<br>Lime Kiln                       | Independent Free                            | Pubs & Full On                      | Independent Free                               | BS 1 5UK<br>BS 1 5UU |
| Bristol Exhibition Centre                     | Independent Free                            | Pubs & Full On<br>Pubs & Full On    | Independent Free                               |                      |
| Bag O Nails                                   | Independent Free                            | Pubs & Full On                      | Independent Free                               | BS 1 5UH             |
|                                               | Independent Free                            | Pubs & Full On                      | Independent Free                               | BS 1 5UW             |
| Myrtle Tree                                   | Independent Free<br>Star Pubs & Bars        | Pubs & Full On                      | Independent Free<br>Star Pubs & Bars           | BS 1 5UW             |
| Ye Shakespeare<br>Cornubia                    |                                             |                                     |                                                | BS 1 6DR             |
| Seven Stars                                   | Independent Free<br>Unknown                 | Pubs & Full On                      | Independent Free<br>Unknown                    | BS 1 6EN             |
| Fleece                                        |                                             | Pubs & Full On<br>Pubs & Full On    |                                                | BS 1 6JG<br>BS 1 6JJ |
| Portwall Tavern                               | Independent Free                            |                                     | Independent Free                               |                      |
| Doubletree By Hilton                          | *Other Small Retail Groups                  | Pubs & Full On                      | *Other Small Retail Groups                     | BS 1 6NB             |
|                                               | Hilton Group                                | Pubs & Full On<br>Pubs & Full On    | Hilton Group                                   | BS 1 6NJ<br>BS 1 6PA |
| Ship                                          | Stonegate Pub Company Star Pubs & Bars      | Pubs & Full On                      | Stonegate Pub Company<br>Star Pubs & Bars      | BS 1 6PL             |
| Sidings                                       |                                             |                                     |                                                |                      |
| Chefs Table<br>Colosseum                      | Independent Free                            | Restaurant                          | Independent Free                               | BS 1 6XQ             |
| Golden Guinea                                 | Wellington<br>Wellington                    | Pubs & Full On<br>Pubs & Full On    | Wellington<br>Wellington                       | BS 1 6SJ<br>BS 1 6SX |
|                                               | _                                           |                                     | _                                              |                      |
| Cock & Tail                                   | Independent Free<br>Butcombe Brewery        | Pubs & Full On                      | Independent Free                               | BS 1 6TG             |
| Ostrich<br>Louisiana                          | Stonegate Pub Company                       | Pubs & Full On<br>Pubs & Full On    | Liberation Stonogate Bub Company               | BS 1 6TJ<br>BS 1 6UA |
|                                               | - · · · · · · · · · · · · · · · · · · ·     |                                     | Stonegate Pub Company                          |                      |
| Cottage Inn                                   | Butcombe Brewery<br>Star Pubs & Bars        | Pubs & Full On                      | Liberation<br>Star Pubs & Bars                 | BS 1 6XG             |
| Nova Scotia<br>Orchard Inn                    | Unknown                                     | Pubs & Full On                      | Unknown                                        | BS 1 6XL<br>BS 1 6XT |
| Hallen Football Club                          | Independent Free                            | Proprietary Club<br>Registered Club | Independent Free                               | BS 1 0 7 RT          |
|                                               |                                             | O                                   |                                                |                      |
| Bear & Rugged Staff                           | Star Pubs & Bars<br>Admiral Taverns Ltd     | Pubs & Full On<br>Pubs & Full On    | Star Pubs & Bars<br>Admiral Taverns Ltd        | BS10 5EL             |
| Treble Chance Southmead Community Association | Independent Free                            | Registered Club                     | Independent Free                               | BS10 6AG<br>BS10 6AS |
| •                                             | •                                           | Pubs & Full On                      |                                                |                      |
| Pegasus                                       | Independent Free                            |                                     | Independent Free<br>Mitchells & Butlers        | BS10 6BA             |
| Henbury Arms<br>Old Crow                      | Mitchells & Butlers Independent Free        | Pubs & Full On<br>Pubs & Full On    | Independent Free                               | BS10 7AD             |
|                                               | •                                           |                                     |                                                | BS10 7DW             |
| Henbury Football Club                         | Independent Free                            | Registered Club                     | Independent Free                               | BS10 7AS             |
| Henbury Golf Club                             | Independent Free                            | Registered Club                     | Independent Free                               | BS10 7QB             |
| Henbury Lodge Hotel                           | Independent Free                            | Pubs & Full On                      | Independent Free                               | BS10 7QQ             |

| Name                                        | Description                            | License Type                      | Owner Name                             | Postcode             |
|---------------------------------------------|----------------------------------------|-----------------------------------|----------------------------------------|----------------------|
| N: I                                        |                                        | D 1 05 110                        |                                        | DC40 70T             |
| Blaise Inn                                  | Independent Free                       | Pubs & Full On                    | Independent Free                       | BS10 7QT             |
| King William IV                             | Unknown                                | Pubs & Full On                    | Unknown                                | BS10 7RZ             |
| Old Elizabethan Rugby Club                  | Independent Free                       | Registered Club                   | Independent Free                       | BS10 7RZ             |
| Axa Centre                                  | Independent Free                       | Registered Club                   | Independent Free                       | BS10 7TB             |
| Miller & Carter                             | Mitchells & Butlers                    | Pubs & Full On                    | Mitchells & Butlers                    | BS10 7TL<br>BS10 7TT |
| Clifton Rugby Club                          | Independent Free                       | Registered Club                   | Independent Free                       |                      |
| Bristol Saracens Rugby Club                 | Independent Free                       | Registered Club<br>Pubs & Full On | Independent Free                       | BS10 7TT<br>BS11 0AW |
| Hope & Anchor                               | Stonegate Pub Company Independent Free | Registered Club                   | Stonegate Pub Company Independent Free | BS11 0AW<br>BS11 0DG |
| Shirehampton Mens Social Club<br>George Inn | Greene King                            | Pubs & Full On                    | Greene King                            | BS11 0DG<br>BS11 0DP |
| Lifeboat                                    | Admiral Taverns Ltd                    | Pubs & Full On                    | Admiral Taverns Ltd                    | BS11 ODX             |
| Shirehampton Football Club                  | Independent Free                       | Registered Club                   | Independent Free                       | BS11 OEA             |
| Twyford House Cricket Club                  | Independent Free                       | Registered Club                   | Independent Free                       | BS11 OEA             |
| Shirehampton Park Golf Club                 | Independent Free                       | Registered Club                   | Independent Free                       | BS11 OUL             |
| Miles Arms                                  | Blackrose Ltd                          | Pubs & Full On                    | Blackrose Ltd                          | BS11 9LW             |
| Avonmouth Football Club                     | Independent Free                       | Registered Club                   | Independent Free                       | BS11 9ND             |
| Lamplighters                                | St Austell Brewery                     | Pubs & Full On                    | St Austell Brewery                     | BS11 9XA             |
| Port Of Bristol Authority Sports Club       | Independent Free                       | Registered Club                   | Independent Free                       | BS11 9XW             |
| Air Balloon                                 | Greene King                            | Pubs & Full On                    | Greene King                            | BS34 7PY             |
| Stokers                                     | Stonegate Pub Company                  | Pubs & Full On                    | Stonegate Pub Company                  | BS34 8LU             |
| Beaufort Arms                               | Mitchells & Butlers                    | Pubs & Full On                    | Mitchells & Butlers                    | BS34 8PB             |
| Mile Straight Sports And Social Club        | Independent Free                       | Registered Club                   | Independent Free                       | BS34 8QW             |
| Filton & District Social Club               | Independent Free                       | Registered Club                   | Independent Free                       | BS34 7HE             |
| St Theresas Social Club                     | Independent Free                       | Registered Club                   | Independent Free                       | BS34 7PL             |
| Filton Recreation Centre                    | Independent Free                       | Registered Club                   | Independent Free                       | BS34 7PS             |
| Filton Folk Centre                          | Independent Free                       | Pubs & Full On                    | Independent Free                       | BS34 7PS             |
| Plough                                      | Independent Free                       | Pubs & Full On                    | Independent Free                       | BS 7 8AX             |
| Filton Golf Club                            | Independent Free                       | Registered Club                   | Independent Free                       | BS34 7QS             |
| Bawa Healthcare & Leisure                   | Independent Free                       | Proprietary Club                  | Independent Free                       | BS34 7RG             |
| Hartcliffe Inn                              | Stonegate Pub Company                  | Pubs & Full On                    | Stonegate Pub Company                  | BS13 OHQ             |
| Hartcliffe Community Centre                 | Independent Free                       | Registered Club                   | Independent Free                       | BS13 OJW             |
| Bedminster Down Ex-Servicemens Club         | •                                      | Registered Club                   | Independent Free                       | BS13 7DY             |
| Maytree                                     | Stonegate Pub Company                  | Pubs & Full On                    | Stonegate Pub Company                  | BS13 7QT             |
| Kings Head                                  | Punch Pub Company                      | Pubs & Full On                    | Punch Pub Company                      | BS13 8AE             |
| Town & Country Lodge                        | Independent Free                       | Pubs & Full On                    | Independent Free                       | BS13 8AG             |
| Highridge United Football Club              | Independent Free                       | Registered Club                   | Independent Free                       | BS13 8EA             |
| Royal British Legion Club                   | Independent Free                       | Registered Club                   | Independent Free                       | BS13 8EP             |
| Tythings                                    | Star Pubs & Bars                       | Pubs & Full On                    | Star Pubs & Bars                       | BS13 8HA             |
| Queens Head                                 | Unknown                                | Pubs & Full On                    | Unknown                                | BS13 8LG             |
| Sartan Club                                 | Independent Free                       | Registered Club                   | Independent Free                       | BS13 9AB             |
| Willmott Park Bowling Club                  | Independent Free                       | Registered Club                   | Independent Free                       | BS13 OAA             |
| Hengrove Athletic Club                      | Independent Free                       | Registered Club                   | Independent Free                       | BS14 OBT             |
| Shield & Dagger                             | Blackrose Ltd                          | Pubs & Full On                    | Blackrose Ltd                          | BS14 OLN             |
| Whitchurch Folk House Club                  | Independent Free                       | Registered Club                   | Independent Free                       | BS14 OLN             |
| Toby Carvery                                | Mitchells & Butlers                    | Pubs & Full On                    | Mitchells & Butlers                    | BS14 OPF             |
| Royal British Legion Club                   | Independent Free                       | Registered Club                   | Independent Free                       | BS14 0QF             |
| Whitchurch                                  | Greene King                            | Pubs & Full On                    | Greene King                            | BS14 ORS             |
| Maesknoll                                   | Independent Free                       | Residential                       | Independent Free                       | BS14 OSA             |
| Hanham Athletic Club                        | Independent Free                       | Registered Club                   | Independent Free                       | BS13 8ET             |
| Sturminster Community Club                  | Independent Free                       | Registered Club                   | Independent Free                       | BS14 8AU             |
| Harvesters                                  | Stonegate Pub Company                  | Pubs & Full On                    | Stonegate Pub Company                  | BS14 8JZ             |
| Concorde                                    | Stonegate Pub Company                  | Pubs & Full On                    | Stonegate Pub Company                  | BS14 8SY             |
| St Bernadettes Old Boys Rugby Club          | Independent Free                       | Registered Club                   | Independent Free                       | BS14 OAX             |
|                                             |                                        |                                   |                                        |                      |

| Name                                  | Description                             | License Type                     | Owner Name                              | Postcode             |
|---------------------------------------|-----------------------------------------|----------------------------------|-----------------------------------------|----------------------|
| Vacana                                | Mitaballa 9 Dutlara                     | Duba & Full On                   | Mitaballa C. Dutlana                    | DC14 OLIV            |
| Yeoman<br>Black Horse                 | Mitchells & Butlers<br>Star Pubs & Bars | Pubs & Full On<br>Pubs & Full On | Mitchells & Butlers<br>Star Pubs & Bars | BS14 9HX             |
| Centurys Club                         | Independent Free                        |                                  | Independent Free                        | BS15 1AH<br>BS15 1AJ |
| Rupali Tandoori                       | •                                       | Registered Club<br>Restaurant    | •                                       | BS15 1AJ<br>BS15 1AP |
| •                                     | Independent Free<br>Wellington          | Pubs & Full On                   | Independent Free<br>Wellington          | BS15 1AF             |
| Kings Head<br>Eastern Spice           | Independent Free                        | Restaurant                       | Independent Free                        | BS15 1AX             |
| Essex Arms                            | Stonegate Pub Company                   | Pubs & Full On                   | Stonegate Pub Company                   | BS15 1AX<br>BS15 1AY |
| Rose & Crown                          | Unknown                                 | Pubs & Full On                   | Unknown                                 | BS15 1BH             |
| Cossham Inn                           | Admiral Taverns Ltd                     | Pubs & Full On                   | Admiral Taverns Ltd                     | BS15 1LY             |
| Barton Hill Rugby Club                | Independent Free                        | Registered Club                  | Independent Free                        | BS15 1NR             |
| Bendix Social Club                    | Independent Free                        | Registered Club                  | Independent Free                        | BS15 NNK             |
| Kingswood Entertainment And Sports    | •                                       | Registered Club                  | Independent Free                        | BS15 8HP             |
| Star                                  | Greene King                             | Pubs & Full On                   | Greene King                             | BS15 8NP             |
| Old Plough                            | Marston's                               | Pubs & Full On                   | Marston's                               | BS15 9RR             |
| Swan Inn                              | Independent Free                        | Registered Club                  | Independent Free                        | BS15 3AP             |
| Queens Head                           | Wadworth & Co Ltd                       | Pubs & Full On                   | Wadworth & Co Limited                   | BS15 8QP             |
| Maypole                               | Greene King                             | Pubs & Full On                   | Greene King                             | BS15 3DP             |
| Jolly Sailor                          | Wetherspoons GB                         | Pubs & Full On                   | Wetherspoons GB                         | BS15 3DQ             |
| Blue Bowl                             | Mitchells & Butlers                     | Pubs & Full On                   | Mitchells & Butlers                     | BS15 3HJ             |
| Elm Tree                              | Stonegate Pub Company                   | Pubs & Full On                   | Stonegate Pub Company                   | BS15 3NR             |
| Chequers Inn                          | Youngs                                  | Pubs & Full On                   | Youngs                                  | BS15 3NU             |
| Cross Keys                            | Wellington                              | Pubs & Full On                   | Wellington                              | BS15 9NT             |
| Kings Arms                            | *Other Small Retail Groups              | Pubs & Full On                   | *Other Small Retail Groups              | BS15 4AB             |
| Kingswood Community Association       | Independent Free                        | Registered Club                  | Independent Free                        | BS15 4AB             |
| Kingswood Rugby Club                  | Independent Free                        | Registered Club                  | Independent Free                        | BS15 9SE             |
| Longwell Green Pavillion Club         | Independent Free                        | Registered Club                  | Independent Free                        | BS30 9BA             |
| Butchers Arms                         | Stonegate Pub Company                   | Pubs & Full On                   | Stonegate Pub Company                   | BS30 9DG             |
| Mughal Palace                         | Independent Free                        | Restaurant                       | Independent Free                        | BS30 7AA             |
| Van Dyke Forum                        | Wetherspoons GB                         | Pubs & Full On                   | Wetherspoons GB                         | BS16 3UA             |
| Begbrook Social Club                  | Independent Free                        | Registered Club                  | Independent Free                        | BS16 1HY             |
| St George Cricket Club                | Independent Free                        | Registered Club                  | Independent Free                        | BS 5 7RW             |
| Holiday Inn                           | InterContinental Hotels Group           | Pubs & Full On                   | InterContinental Hotels Group           | BS16 1QX             |
| Masons Arms                           | Wellington                              | Pubs & Full On                   | Wellington                              | BS16 1DT             |
| Snuff Mill                            | Mitchells & Butlers                     | Pubs & Full On                   | Mitchells & Butlers                     | BS16 1LF             |
| White Lion                            | Greene King                             | Pubs & Full On                   | Greene King                             | BS16 1LZ             |
| Frenchay Village Hall                 | Independent Free                        | Residential                      | Independent Free                        | BS16 1NU             |
| Frenchay Cricket & Sports Club        | Independent Free                        | Registered Club                  | Independent Free                        | BS16 1QN             |
| Whitte Horse                          | Unknown                                 | Restaurant                       | Unknown                                 | BS16 1RY             |
| Oldbury Court Community Centre        | Independent Free                        | Registered Club                  | Independent Free                        | BS16 2ND             |
| Oldbury Court Inn                     | Trust Inns Limited                      | Pubs & Full On                   | Trust Inns Limited                      | BS16 2PY             |
| Lawrence Weston Social Club           | Independent Free                        | Registered Club                  | Independent Free                        | BS11 OST             |
| Star Inn                              | *Other Small Retail Groups              | Pubs & Full On                   | *Other Small Retail Groups              | BS16 3AF             |
| Pot Black Club                        | Independent Free                        | Proprietary Club                 | Independent Free                        | BS16 3DD             |
| Spotted Cow                           | Punch Pub Company                       | Pubs & Full On                   | Punch Pub Company                       | BS16 3JP             |
| Railway Tavern                        | Star Pubs & Bars                        | Pubs & Full On                   | Star Pubs & Bars                        | BS16 3SG             |
| Crafty Egg                            | *Other Small Retail Groups              | Pubs & Full On                   | *Other Small Retail Groups              | BS16 3TT             |
| Fishponds Tap                         | Star Pubs & Bars                        | Pubs & Full On                   | Star Pubs & Bars                        | BS16 3UH             |
| Fishponds Conservative Club           | Independent Free                        | Registered Club                  | Independent Free                        | BS16 3UP             |
| Hillfields Park Community Club        | Independent Free                        | Registered Club                  | Independent Free                        | BS16 4EH             |
| Page Community Association Social Clu | •                                       | Registered Club                  | Independent Free                        | BS16 4QH             |
| Turnpike                              | Mitchells & Butlers                     | Pubs & Full On                   | Mitchells & Butlers                     | BS16 4RP             |
| All Inn                               | Dodo Pubs                               | Pubs & Full On                   | Stonegate Pub Company                   | BS16 5AA             |
| Portcullis                            | Admiral Taverns Ltd                     | Pubs & Full On                   | Admiral Taverns Ltd                     | BS16 5HH             |
|                                       |                                         |                                  |                                         |                      |

| Nome                           | Description                            | License Turne                     | Owner Name                                | Doctoodo             |
|--------------------------------|----------------------------------------|-----------------------------------|-------------------------------------------|----------------------|
| Name                           | Description                            | License Type                      | Owner Name                                | Postcode             |
| Crown                          | Unknown                                | Duba & Full On                    | Unknown                                   | DC16 FUD             |
| Crown<br>Old Mail House        | Star Pubs & Bars                       | Pubs & Full On<br>Pubs & Full On  | Star Pubs & Bars                          | BS16 5HP             |
| King William Iv                | Star Pubs & Bars Star Pubs & Bars      | Pubs & Full On                    | Star Pubs & Bars                          | BS16 5HW<br>BS16 5NP |
| 9                              |                                        | Pubs & Full On                    | *Other Small Retail Groups                |                      |
| Forge And Fern Foresters Arms  | *Other Small Retail Groups             | Pubs & Full On                    | •                                         | BS16 5NL<br>BS16 5RB |
| Staple Hill Masonic Hall Lt    | Stonegate Pub Company Independent Free |                                   | Stonegate Pub Company<br>Independent Free | BS16 5TB             |
| Duck & Willow                  | Stonegate Pub Company                  | Registered Club<br>Pubs & Full On | Stonegate Pub Company                     | BS16 5UE             |
| Horseshoe                      | Greene King                            | Pubs & Full On                    |                                           | BS16 6BA             |
| Mezze                          | Stonegate Pub Company                  | Restaurant                        | Greene King<br>Stonegate Pub Company      | BS16 6BS             |
| Cleeve Lawns Tennis Club       | Independent Free                       | Registered Club                   | Independent Free                          | BS16 6EU             |
| Downend Cricket Club           | Independent Free                       | Registered Club                   | Independent Free                          | BS16 5UE             |
| Crown Inn                      | Trust Inns Limited                     | Pubs & Full On                    | Trust Inns Limited                        | BS31 2WA             |
| Keynsham Bowling Club          | Independent Free                       | Registered Club                   | Independent Free                          | BS31 2AJ             |
| Keynsham Rugby Club            | Independent Free                       | Registered Club                   | Independent Free                          | BS31 2BE             |
| La Campagna                    | Stonegate Pub Company                  | Restaurant                        | Stonegate Pub Company                     | BS41 8JP             |
| Dundry Inn                     | Stonegate Pub Company                  | Pubs & Full On                    | Stonegate Pub Company                     | BS41 8LH             |
| Carpenters Tavern              | Stonegate Pub Company                  | Pubs & Full On                    | Stonegate Pub Company                     | BS41 8NE             |
| Miners Rest                    | Independent Free                       | Pubs & Full On                    | Independent Free                          | BS41 9DJ             |
| Long Ashton Bowling Club       | Independent Free                       | Registered Club                   | Independent Free                          | BS41 9DP             |
| Long Ashton Golf Club          | Independent Free                       | Registered Club                   | Independent Free                          | BS41 9DW             |
| Ashton Court Mansion           | Independent Free                       | Pubs & Full On                    | Independent Free                          | BS41 9JN             |
| Bird In Hand                   | Independent Free                       | Pubs & Full On                    | Independent Free                          | BS41 9LA             |
| Woodspring Golf & Country Club | Independent Free                       | Proprietary Club                  | Independent Free                          | BS41 9LR             |
| Angel                          | Stonegate Pub Company                  | Pubs & Full On                    | Stonegate Pub Company                     | BS41 9LT             |
| Ashton                         | Mitchells & Butlers                    | Pubs & Full On                    | Mitchells & Butlers                       | BS41 9LX             |
| Oyo The Regency                | Independent Free                       | Pubs & Full On                    | Independent Free                          | BS 8 1LR             |
| Princes Motto                  | Red Oak Taverns                        | Pubs & Full On                    | Red Oak Taverns                           | BS48 3RY             |
| Crown Tavern                   | Independent Free                       | Pubs & Full On                    | Independent Free                          | BS 2 ODY             |
| Coach & Horses                 | Unknown                                | Pubs & Full On                    | Unknown                                   | BS 2 ODP             |
| Long Bar                       | Wellington                             | Pubs & Full On                    | Wellington                                | BS 2 OEJ             |
| Stag & Hounds                  | Stonegate Pub Company                  | Pubs & Full On                    | Stonegate Pub Company                     | BS 2 OEJ             |
| Punch Bowl                     | Wickwar                                | Pubs & Full On                    | Wickwar                                   | BS 2 OHB             |
| Bridge Inn                     | Independent Free                       | Pubs & Full On                    | Independent Free                          | BS 2 OJF             |
| To The Moon                    | Independent Free                       | Pubs & Full On                    | Independent Free                          | BS 2 OJT             |
| Barley Mow                     | Unknown                                | Pubs & Full On                    | Unknown                                   | BS 2 OLF             |
| Fox Cafebar                    | Independent Free                       | Pubs & Full On                    | Independent Free                          | BS 2 OUT             |
| Highbury Vaults                | Youngs                                 | Pubs & Full On                    | Youngs                                    | BS 2 8DE             |
| Robin Hood                     | Independent Free                       | Pubs & Full On                    | Independent Free                          | BS 2 8DX             |
| Cosies Wine Bar                | Independent Free                       | Pubs & Full On                    | Independent Free                          | BS 2 8RG             |
| Green Man                      | Wellington                             | Pubs & Full On                    | Wellington                                | BS 2 8HD             |
| Bell                           | Independent Free                       | Pubs & Full On                    | Independent Free                          | BS 2 8JT             |
| Mickey Zoggs                   | Unknown                                | Pubs & Full On                    | Unknown                                   | BS 2 8PS             |
| Lakota Nightclub               | Independent Free                       | Proprietary Club                  | Independent Free                          | BS 2 8QN             |
| Phoenix                        | Independent Free                       | Pubs & Full On                    | Independent Free                          | BS 2 9DA             |
| Volunteer Tavern               | Independent Free                       | Pubs & Full On                    | Independent Free                          | BS 2 9DX             |
| Swan With Two Necks            | Unknown                                | Pubs & Full On                    | Unknown                                   | BS 2 9EB             |
| Broad Plain Rugby Club         | Independent Free                       | Registered Club                   | Independent Free                          | BS 2 9ES             |
| Duke Of York                   | Unknown                                | Pubs & Full On                    | Unknown                                   | BS 2 9RS             |
| Victoria Arms                  | *Other Small Retail Groups             | Pubs & Full On                    | *Other Small Retail Groups                | BS 2 9US             |
| Farm                           | Stonegate Pub Company                  | Pubs & Full On                    | Stonegate Pub Company                     | BS 2 9YL             |
| Miners Arms                    | Punch Pub Company                      | Pubs & Full On                    | Punch Pub Company                         | BS 2 9YQ             |
| Duke Of Cornwall               | Stonegate Pub Company                  | Pubs & Full On                    | Stonegate Pub Company                     | BS20 OBG             |
| Portishead Cruising Club       | Independent Free                       | Registered Club                   | Independent Free                          | BS20 0BG             |
|                                |                                        |                                   |                                           | 2020 020             |