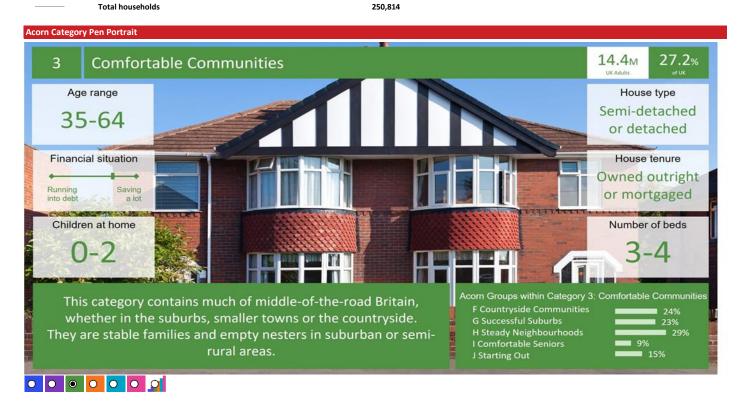

| 0          | 1       | Affluent Achievers      | 36,437       | 14.5       | 22.1       | 66      |     |     |
| Ŏ          | 2       | Rising Prosperity       | 38,408       | 15.3       | 10.2       | 150     |     |     |
| <b>(</b>   | 3       | Comfortable Communities | 70,044       | 27.9       | 26.5       | 105     |     |     |
| $\bigcirc$ | 4       | Financially Stretched   | 60,693       | 24.2       | 23.7       | 102     |     |     |
| $\bigcirc$ | 5       | Urban Adversity         | 44,466       | 17.7       | 17.2       | 103     |     |     |
| 0          | 6       | Not Private Households  | 766          | 0.3        | 0.3        | 89      |     |     |
|            | Graph   | •                       |              |            |            |         |     |     |









CATEGORY GROUP TYPE MAP WHAT IS ACORN?

#### **ACORN GROUP PROFILE - HOUSEHOLDS**

© 2024 CACI Limited and all other applicable third party notices (Acorn) can be found at www.caci.co.uk/copyrightnotices.pdf

Area: P00334\_Open Arms, Bristol, BS2 8DX (5 Mile contour)

Base: Great Britain

Year: 2023

| Group De  | scription               | Area Profile | % for Area | % for Base | Index 0 | 100 |  |
|-----------|-------------------------|--------------|------------|------------|---------|-----|--|
| 1. Afflue | nt Achievers            |              |            |            |         |     |  |
| 1.A       | Lavish Lifestyles       | 2,150        | 0.9        | 1.1        | 78      |     |  |
| 1.B       | Executive Wealth        | 19,206       | 7.7        | 11.3       | 68      |