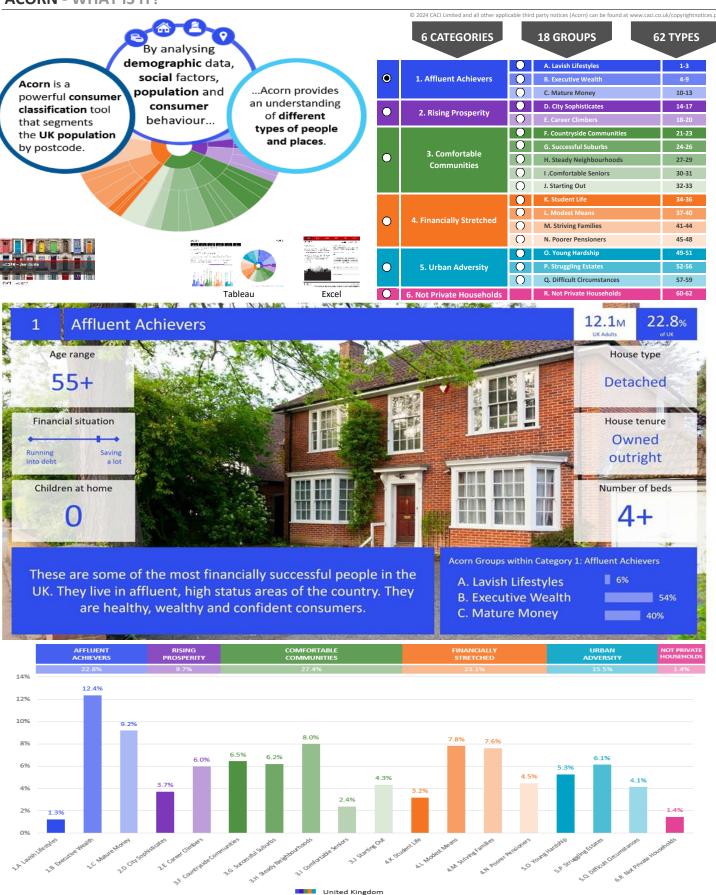

| 643<br>0        | 0.3               | 0.3        | 90<br>0                        |          |
|                                                    |                  | habanasa.                                                                                                             |                 |                   |            |                                |          |





Source: OS Open Data 2018

CATEGORY GROUP TYPE MAP WHAT IS ACORN?

#### **DOMINANT ACORN GROUP - HOUSEHOLDS**

 $@\ 2024\ CACI\ Limited\ and\ all\ other\ applicable\ third\ party\ notices\ (Acorn)\ can\ be\ found\ at\ www.caci.co.uk/copyright notices.pdf$ 

Area: P00334\_Open Arms, Bristol, BS2 8DX (5 Mile contour)









CATEGORY GROUP TYPE MAP WHAT IS ACORN?

#### **ACORN - WHAT IS IT?**





#### **MAP OF AREA**

© 2024 CACI Limited and all other applicable third party notices can be found at www.caci.co.uk/copyrightnotices.pdf

Source: OS Open Data 2018





## **POPULATION PROJECTIONS**

© 2024 CACI Limited and all other applicable third party notices (Population Estimates and Projections) can be found at www.caci.co.uk/copyrightnotices.pdf

Area: P00334\_Open Arms, Bristol, BS2 8DX (5 Mile contour)

|                      | Area Profile             | Area %       | Base %       | Index<br>av=100 | 0 | 100 | 200 |
|----------------------|--------------------------|--------------|--------------|-----------------|---|-----|-----|
| 0 - 14               | 97,507                   | 16.2         | 16.8         | 96              |   |     |     |
| 15 - 24<br>25 - 44   | 94,6