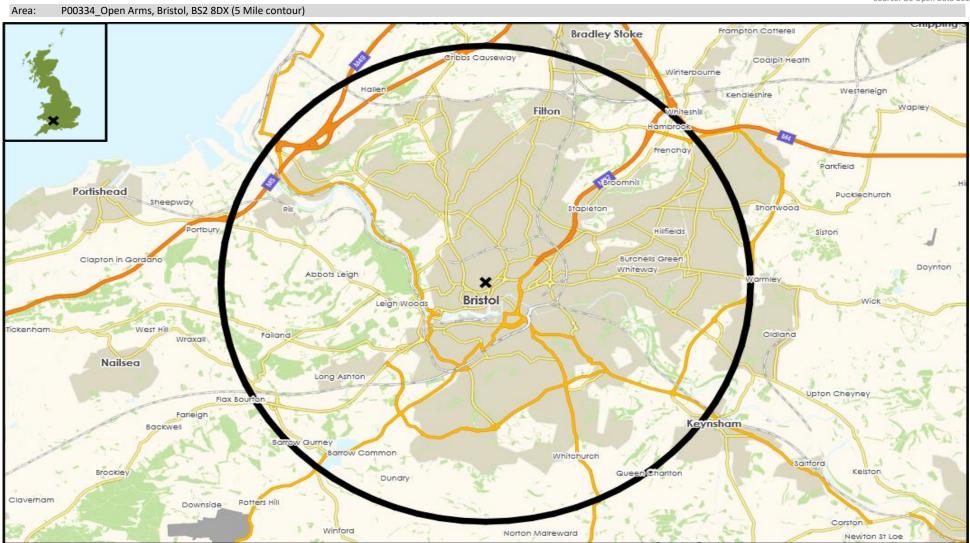

© 2024 CACI Limited and all other applicable third party notices (CGA) can be found at www.caci.co.uk/copyrightnotices.pdf

Area: P00334\_Open Arms, Bristol, BS2 8DX (5 Mile Base: Great Britain

Year: 2023

© 2024 CACI Limited and all other applicable third party notices (CGA) can be found at www.caci.co.uk/copyrightnotices.pdf

Area: P00334\_Open Arms, Bristol, BS2 8DX (5 Mile

| Licence Type     | Profile | Per 1000<br>Pop (Area) | Per 1000<br>Pop (Base) | Index | 0 | 100 | 200 |
|------------------|---------|------------------------|------------------------|-------|---|-----|-----|
| Pubs & Full On   | 520     | 86.3                   | 81.7                   | 106   |   |     |     |
| Proprietary Club | 59      | 9.8                    | 7.3                    | 134   |   |     |     |
| Registered Club  | 171     | 28.4                   | 28.2                   | 101   |   |     |     |
| Restaurant       | 264     | 43.8                   | 32.1                   | 136   |   |     |     |
| Residential      | 6       | 1.0                    | 2.7                    | 37    |   |     |     |

© 2024 CACI Limited and all other applicable third party notices (CGA) can be found at www.caci.co.uk/copyrightnotices.pdf

Area: P00334\_Open Arms, Bristol, BS2 8DX (5 Mile

| Licence Type     | Profile | Per 1000<br>Pop (Area) | Per 1000<br>Pop (Base) | Index | 0 | 100 200 |
|------------------|---------|------------------------|------------------------|-------|---|---------|
| Pubs & Full On   | 520     | 86.3                   | 81.7                   | 106   |   | 1       |
| Proprietary Club | 59      | 9.8                    | 7.3                    | 134   |   |         |
| Registered Club  | 171     | 28.4                   | 28.2                   | 101   |   |         |
| Restaurant       | 264     | 43.8                   | 32.1                   | 136   |   |         |
| Residential      | 6       | 1.0                    | 2.7                    | 37    |   |         |

© 2024 CACI Limited and all other applicable third party notices (CGA) can be found at www.caci.co.uk/copyrightnotices.pdf

Area: P00334\_Open Arms, Bristol, BS2 8DX (5 Mile

| Licence Type     | Profile | Per 1000<br>Pop (Area) | Per 1000<br>Pop (Base) | Index | 0 | 100 | 200 |
|------------------|---------|------------------------|------------------------|-------|---|-----|-----|
| Pubs & Full On   | 520     | 86.3                   | 81.7                   | 106   |   | 100 |     |
| Proprietary Club | 59      | 9.8                    | 7.3                    | 134   |   |     |     |
| Registered Club  | 171     | 28.4                   | 28.2                   | 101   |   |     |     |
| Restaurant       | 264     | 43.8                   | 32.1                   | 136   |   |     |     |
| Residential      | 6       | 1.0                    | 2.7                    | 37    |   |     |     |