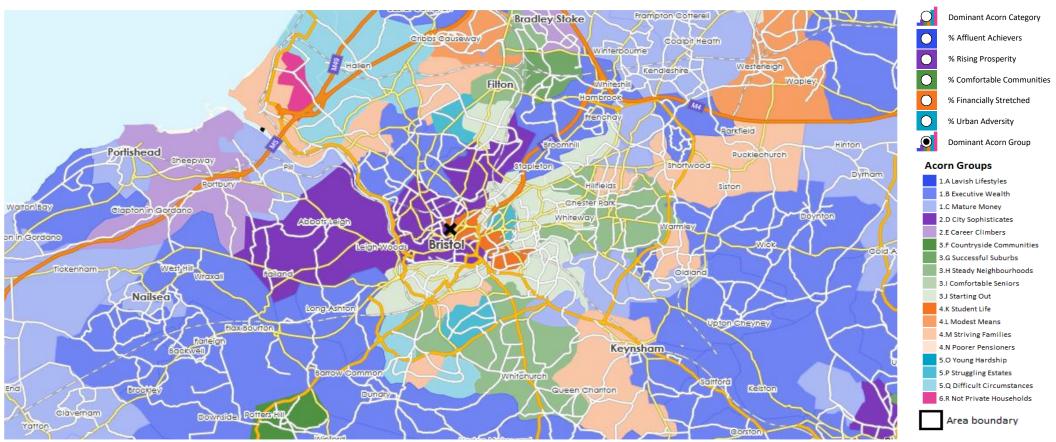

n Business areas without resident population                                               | 643<br>0        | 0.3               | 0.3        | 90<br>0                        |          |
|                                                    |                  | habanasa.                                                                                                             |                 |                   |            |                                |          |





Source: OS Open Data 2018

CATEGORY GROUP TYPE MAP WHAT IS ACORN?

#### **DOMINANT ACORN GROUP - HOUSEHOLDS**

 $@\ 2024\ CACI\ Limited\ and\ all\ other\ applicable\ third\ party\ notices\ (Acorn)\ can\ be\ found\ at\ www.caci.co.uk/copyright notices.pdf$ 

Area: P00334\_Open Arms, Bristol, BS2 8DX (5 Mile contour)









CATEGORY GROUP TYPE MAP WHAT IS ACORN?

#### **ACORN - WHAT IS IT?**





#### **MAP OF AREA**

© 2024 CACI Limited and all other applicable third party notices can be found at www.caci.co.uk/copyrightnotices.pdf

Source: OS Open Data 2018





## **POPULATION PROJECTIONS**

© 2024 CACI Limited and all other applicable third party notices (Population Estimates and Projections) can be found at www.caci.co.uk/copyrightnotices.pdf

Area: P00334\_Open Arms, Bristol, BS2 8DX (5 Mile contour)

|                      | Area Profile             | Area %       | Base %       | Index<br>av=100 | 0 | 100 | 200 |
|----------------------|--------------------------|--------------|--------------|-----------------|---|-----|-----|
| 0 - 14               | 97,507                   | 16.2         |