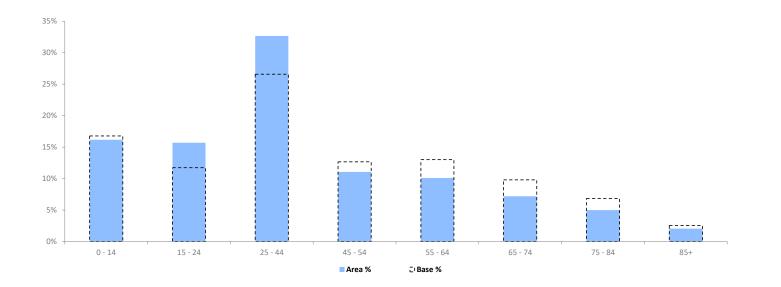

----------|--------------------------|--------------|--------------|-----------------|---|-----|-----|
| 0 - 14               | 97,507                   | 16.2         | 16.8         | 96              |   |     |     |
| 15 - 24<br>25 - 44   | 94,610<br>196,955        | 15.7<br>32.7 | 11.7<br>26.6 | 134<br>123      |   |     |     |
| 45 - 54              | 66,728                   | 11.1         | 12.7         | 87              |   |     |     |
| 55 - 64<br>65 - 74   | 60,966<br>43,380         | 10.1<br>7.2  | 13.0<br>9.8  | 78<br>73        |   |     |     |
| 75 - 84              | 30,163                   | 5.0          | 6.9          | 73              |   |     |     |
| 85+ Total population | 12,321<br><b>602,630</b> | 2.0          | 2.6          | 80              |   |     |     |





#### **EXPENDITURE**

© 2024 CACI Limited and all other applicable third party notices (COICOP Expenditure) can be found at www.caci.co.uk/copyrightnotices.pdf

Area: P00334\_Open Arms, Bristol, BS2 8DX (5 Mile contour)

Base: Great Britain Year: 2023

#### **EXPENDITURE ESTIMATES PER WEEK**

|                                                     | Area Spend   | Area spend<br>per hhs | Base spend<br>per hhs | Index<br>av=100 | 0 | 100 | 200 |
|-----------------------------------------------------|--------------|-----------------------|-----------------------|-----------------|---|-----|-----|
| COICOP Categories                                   |              |                       |                       |                 |   |     |     |
| 1. Food & non-alcoholic beverages