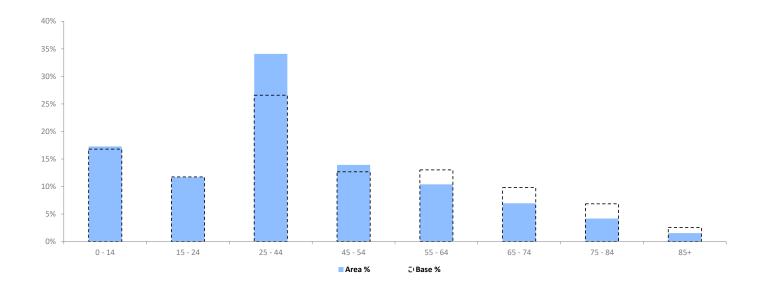

# **POPULATION PROJECTIONS**

© 2024 CACI Limited and all other applicable third party notices (Population Estimates and Projections) can be found at www.caci.co.uk/copyrightnotices.pdf

Area: Six Bells, Middlesex, TW8 8EW (1 Mile contour)

Base: Great Britain Year: 2023

|                      | Area Profile         | Area %       | Base %       | Index<br>av=100  | 0 | 100 | 200 |
|----------------------|----------------------|--------------|--------------|------------------|---|-----|-----|
| 0 - 14<br>15 - 24    | 5,961<br>4,021       | 17.3<br>11.7 | 16.8<br>11.7 | <b>103</b><br>99 |   | 1   |     |
| 25 - 44<br>45 - 54   | 11,758               | 34.1         | 26.6         | 128              |   |     |     |
| 55 - 64              | 4,801<br>3,583       | 13.9<br>10.4 | 12.7<br>13.0 | 110<br>80        |   |     |     |
| 65 - 74<br>75 - 84   | 2,400<br>1,441       | 7.0<br>4.2   | 9.8<br>6.9   | 71<br>61         |   |     |     |
| 85+ Total population | 526<br><b>34,491</b> | 1.5          | 2.6          | 60               |   |     |     |