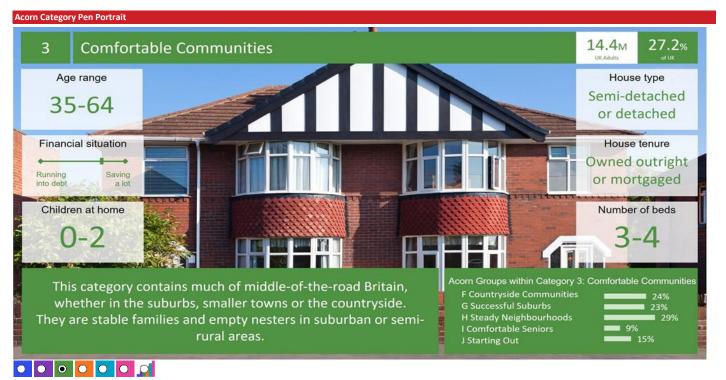

#### Acorn Group Pen Portrait

I Comfortable Seniors

Older people with sufficient investments and pensions for a secure future. These established communities are generally made up of retired and older empty nester couples. The majority will have paid off their mortgage and own their homes outright.