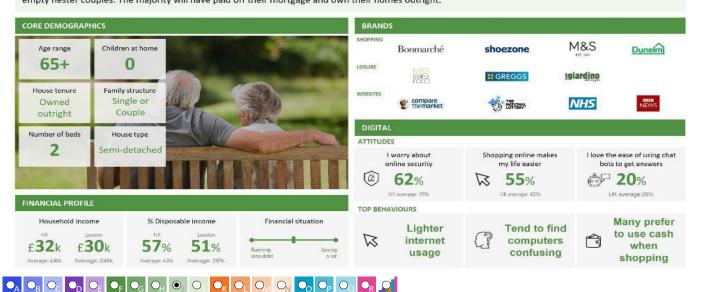

#### Acorn Group Pen Portrait

I Comfortable Seniors

Older people with sufficient investments and pensions for a secure future. These established communities are generally made up of retired and older empty nester couples. The majority will have paid off their mortgage and own their homes outright.