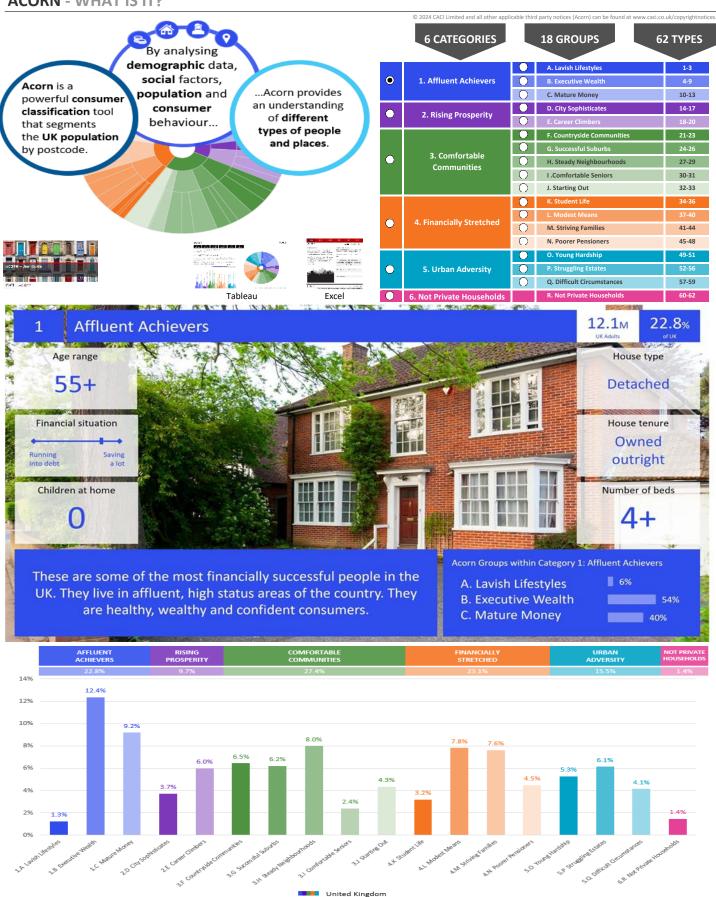

\ be\ found\ at\ www.caci.co.uk/copyright notices.pdf$ 

Source: OS Open Data 2018 Six Bells, Middlesex, TW8 8EW (1 Mile contour) Area: Dominant Acorn Category 0 % Affluent Achievers 0 % Rising Prosperity % Comfortable Communities 0 % Financially Stretched 0 % Urban Adversity Dominant Acorn Group **Acorn Groups** 1.A Lavish Lifestyles 1.B Executive Wealth 1.C Mature Money 2.D City Sophisticates 2.E Career Climbers 3.F Countryside Communities 3.G Successful Suburbs 3.H Steady Neighbourhoods 3.I Comfortable Seniors 3.J Starting Out 4.K Student Life 4.L Modest Means 4.M Striving Families 4.N Poorer Pensioners 5.0 Young Hardship 5.P Struggling Estates 5.Q Difficult Circumstances 6.R Not Private Households Area boundary







CATEGORY GROUP TYPE MAP WHAT IS ACORN?

## **ACORN - WHAT IS IT?**





# **MAP OF AREA**

© 2024 CACI Limited and all other applicable third party notices can be found at www.caci.co.uk/copyrightnotices.pdf

Source: OS Open Data 2018

Area: Six Bells, Middlesex, TW8 8EW (1 Mile contour) ing Grove Road



# **POPULATION PROJECTIONS**

© 2024 CACI Limited and all other applicable third party notices (Population Estimates and Projections) can be found at www.caci.co.uk/copyrightnotices.pdf

Area: Six Bells, Middlesex, TW8 8EW (1 Mile contour)

Base: Great Britain Year: 2023

|                      | Area Profile         | Area %       | Base %       | Index<br>av=100  | 0 | 100 | 200 |
|----------------------|----------------------|--------------|--------------|------------------|---|-----|-----|
| 0 - 14<br>15 - 24    | 5,961<br>4,021       | 17.3<br>11.7 |