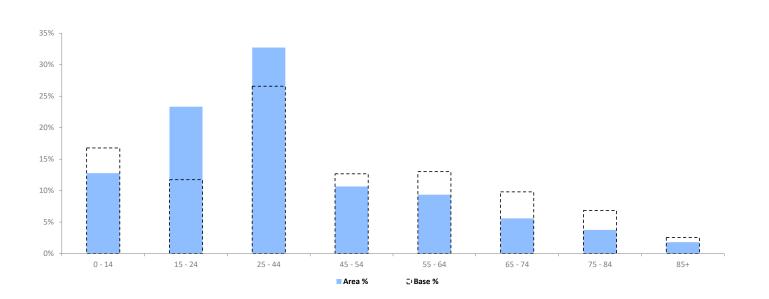

-----|
| 0 - 14           | 5,096        | 12.8   | 16.8   | 76              |   |     |     |
| 15 - 24          | 9,309        | 23.3   | 11.7   | 199             |   |     |     |
| 25 - 44          | 13,057       | 32.7   | 26.6   | 123             |   |     |     |
| 45 - 54          | 4,253        | 10.7   | 12.7   | 84              |   |     |     |
| 55 - 64          | 3,731        | 9.4    | 13.0   | 72              |   |     |     |
| 65 - 74          | 2,229        | 5.6    | 9.8    | 57              |   |     |     |
| 75 - 84          | 1,498        | 3.8    | 6.9    | 55              |   |     |     |
| 85+              | 719          | 1.8    | 2.6    | 71              |   |     |     |
| Total population | 39,892       |        |        |                 |   |     |     |







### **EXPENDITURE**

© 2024 CACI Limited and all other applicable third party notices (COICOP Expenditure) can be found at www.caci.co.uk/copyrightnotices.pdf

| Area:             | P04465_Brick And Tile, Derby, DE1 1DU (1 Mile contour) |
|-------------------|--------------------------------------------------------|
| Base:             | Great Britain                                          |
| Year <sup>.</sup> | 2023                                                   |

#### EXPENDITURE ESTIMATES PER WEEK

|                                                     | Area Spend  | Area spend<br>per hhs | Base spend<br>per hhs | Index<br>av=100 | 0 | 100 | 200 |
|-----------------------------------------------------|-------------|-----------------------|-----------------------|-----------