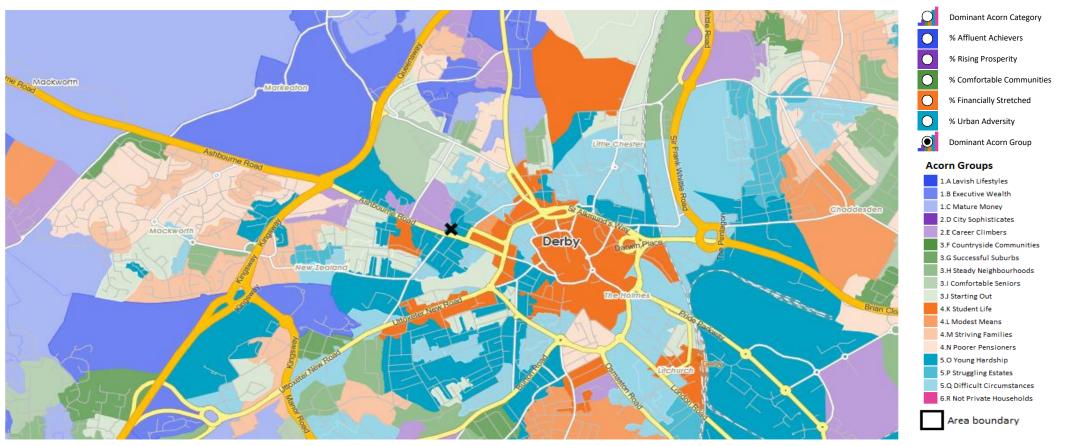

| Total households                                                                                                                                                                                                                                         | 17,828                             |                                                                                                                                                   |                                                                   |





#### **DOMINANT ACORN GROUP - HOUSEHOLDS**

Area: P04465\_Brick And Tile, Derby, DE1 1DU (1 Mile contour)

© 2024 CACI Limited and all other applicable third party notices (Acorn) can be found at www.caci.co.uk/copyrightnotices.pdf

Source: OS Open Data 2018



## CACI

### acorn

| CATEGORY     GROUP     TYPE     MAP     WHAT IS ACORN? |  | CATEGORY | GROUP | ТҮРЕ | МАР | WHAT IS ACORN? |
|--------------------------------------------------------|--|----------|-------|------|-----|----------------|
|--------------------------------------------------------|--|----------|-------|------|-----|----------------|

ACORN - WHAT IS IT?



Powered by InSite www.caci.co.uk

4%

Page 9 of 12 12/03/2024

United Kingdom

3.0 GVS

4.3%

4 19

6.P. Not

4.5%

A.M. Stillingfrö

A.L. Modest Me



### MAP OF AREA

© 2024 CACI Limited and all other applicable third party notices can be found at www.caci.co.uk/copyrightnotices.pdf Source: OS Open Data 2018



Area: P04465\_Brick And Tile, Derby, DE1 1DU (1 Mile contour)





# **POPULATION PROJECTIONS**

© 2024 CA