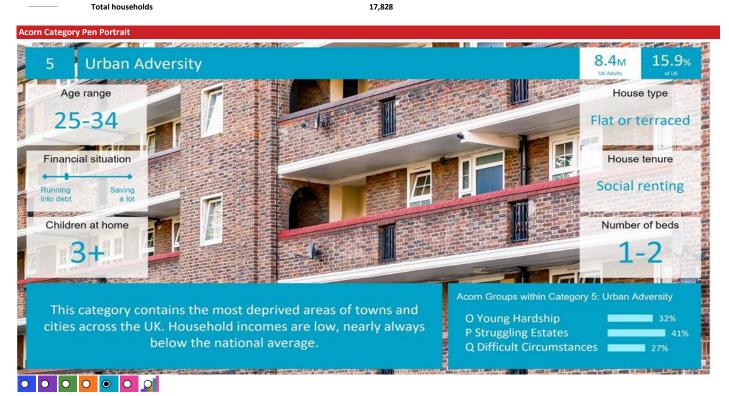

| Affluent Achievers      | 868          | 4.9        | 22.1       | 22      |     |     |
| $\bigcirc$ | 2       | Rising Prosperity       | 1,296        | 7.3        | 10.2       | 71      |     |     |
| $\bigcirc$ | 3       | Comfortable Communities | 3,485        | 19.5       | 26.5       | 74      |     |     |
| 0          | 4       | Financially Stretched   | 4,163        | 23.4       | 23.7       | 99      |     |     |
| ۲          | 5       | Urban Adversity         | 7,902        | 44.3       | 17.2       | 258     |     |     |
| 0          | 6       | Not Private Households  | 114          | 0.6        | 0.3        | 186     |     |     |
| d          | Grant   | h                       |              |            |            |         |     |     |

Total households







### acorn

© 2024 CACI Limited and all other applicable third party notices (Acorn) can be found at www.caci.co.uk/copyrightnotices.pdf

| CATEGORY | GROUP | ТҮРЕ | МАР | WHAT IS ACORN? |
|----------|-------|------|-----|----------------|
|          |       |      |     |                |

#### **ACORN GROUP PROFILE - HOUSEHOLDS**

- Area: P04465\_Brick And Tile, Derby, DE1 1DU (1 Mile contour)
- Base: Great Britain
- Year: 2023

| Group Desc  | ription                 | Area Profile | % for Area | % for Base | Index 0 | 100 |  |
|-------------|-------------------------|--------------|------------|------------|---------|-----|--|
| 1. Affluen  | t Achievers             |              |            |            |         |     |  |
| 1.A         | Lavish Lifestyles       | 0