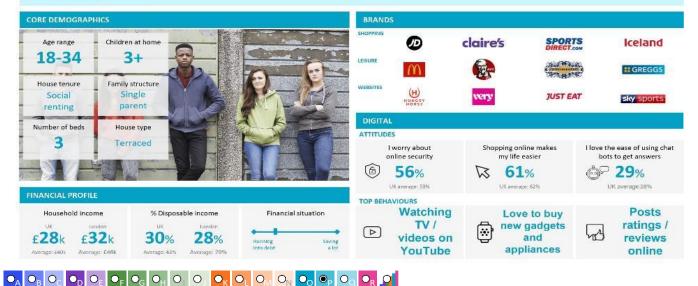

| 5.7        | 40      |     |  |
| 5.Q         | Difficult Circumstances | 2,938        | 16.5       | 5.2        | 315     |     |  |
| 6. Not Priv | vate Households         |              |            |            |         |     |  |
| 6.R         | Not Private Households  | 114          | 0.6        | 0.3        | 186     |     |  |
|             |                         |              |            |            |         |     |  |
| Total ho    | useholds                | 17,828       |            |            |         |     |  |

#### Acorn Group Pen Portrait

#### P Struggling Estates

Large, low income families surviving with benefits. These are low income families living on traditional urban estates where most will rent their homes from the council or housing association.



6.5%

3.4M



### acorn

| CATEGORY                                                          | GROUP                                                                                                                                                                                                                                                    | түре                               | МАР                                                                                                                                               | WHAT IS ACORN?                                                    |
|-------------------------------------------------------------------|----------------------------------------------------------------------------------------------------------------------------------