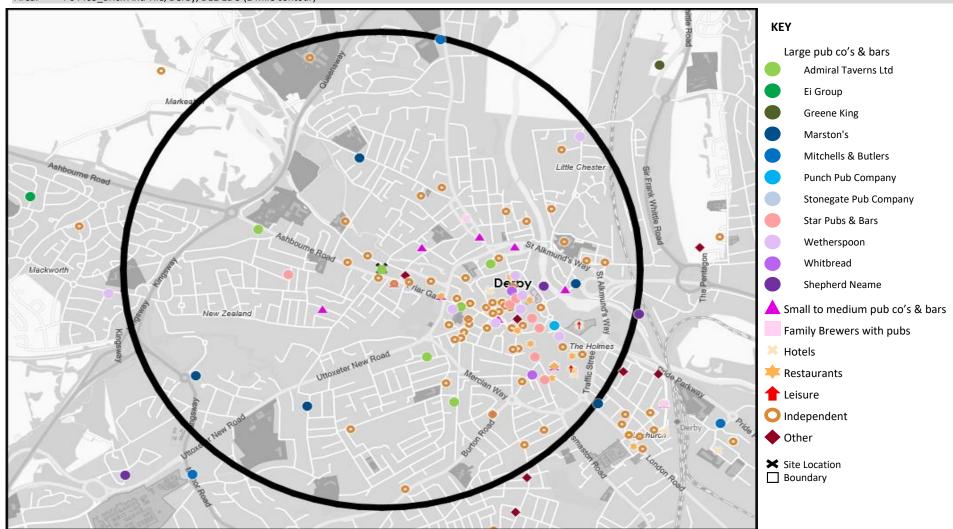

#### Area: P04465\_Brick And Tile, Derby, DE1 1DU (1 N Base: Great Britain

Year: 2023

| Licence Type     | Profile | Per 1000<br>Pop (Area) | Per 1000<br>Pop (Base) | Index | 0 | 100 200 |
|------------------|---------|------------------------|------------------------|-------|---|---------|
| Pubs & Full On   | 92      | 230.6                  | 81.7                   | 282   |   |         |
| Proprietary Club | 10      | 25.1                   | 7.3                    | 344   |   |         |
| Registered Club  | 12      | 30.1                   | 28.2                   | 107   |   |         |
| Restaurant       | 33      | 82.7                   | 32.1                   | 258   |   |         |
| Residential      | 1       | 2.5                    | 2.7                    | 94    |   |         |

| SeymoursIndependent FreePubs & Full OnIndependent FreeDE 1 188GossipIndependent FreePubs & Full OnAdmiral Taverns tidDE 1 10UGolden EagleIndependent FreePubs & Full OnAdmiral Taverns tidDE 1 10UGolden EagleIndependent FreePubs & Full OnAdmiral Taverns tidDE 1 10UGolden EagleIndependent FreePubs & Full OnAdmiral Taverns tidDE 1 162Bishog BlaiseAdmiral Taverns tidPubs & Full OnStonegate Pub CompanyDE 1 162GreyhoundDerby Brewing CompanyPubs & Full OnStonegate Pub CompanyDE 1 161Gosy ClubLungersPubs & Full OnLongersDE 1 161Cosy ClubLungersPubs & Full OnLongersDE 1 161Gosy ClubLungersPubs & Full OnLungersDE 1 117Bar OneIndependent FreePubs & Full OnLongersDE 1 117Bar OneIndependent FreePubs & Full OnLongersDE 1 117Bar OneIndependent FreePubs & Full OnLongersDE 1 117Bar OneIndependent FreePubs & Full OnAdmiral Taverns tidDE 2 2 3QPPallreyIndependent FreePubs & Full OnAdmiral Taverns tidDE 2 3QPPallreyIndependent FreePubs & Full OnTother Small Retail GroupsDE 1 111Mogul RestaurantIndependent FreePubs & Full OnTother Small Retail GroupsDE 1 1161Mogul RestaurantIndependent FreePubs & Fu                                                                                                                                                                          | Name                        | Description                | License Type     | Owner Name                 | Postcode |
|-----------------------------------------------------------------------------------------------------------------------------------------------------------------------------------------------------------------------------------------------------------------------------------------------------------------------------------------------------------------------------------------------------------------------------------------------------------------------------------------------------------------------------------------------------------------------------------------------------------------------------------------------------------------------------------------------------------------------------------------------------------------------------------------------------------------------------------------------------------------------------------------------------------------------------------------------------------------------------------------------------------------------------------------------------------------------------------------------------------------------------------------------------------------------------------------------------------------------------------------------------------------------------------------------------------------|-----------------------------|----------------------------|------------------|----------------------------|----------|
| GossipIndependent FreePubs & Fuil OnIndependent FreeDE 1 10UGolden EagleIndependent FreePubs & Fuil OnIndependent FreeDE 1 102Golden EagleIndependent FreeProprietary ClubIndependent FreeDE 1 102Baby PlatinumIndependent FreeProprietary ClubIndependent FreeDE 1 182Baby PlatinumStonegate Pub CompanyPubs & Fuil OnAdmiral Taverns LtdDE 1 187FriaryStonegate Pub CompanyPubs & Fuil OnStonegate Pub CompanyDE 1 11F1102 Social Club & InstituteIndependent FreeRegistered ClubIndependent FreeDE 1 11F1102 Social Club & InstituteIndependent FreePubs & Fuil OnDorbiereDE 1 11F1Casy ClubLoungersPubs & Fuil OnIndependent FreeDE 1 11D1Casy ClubIndependent FreePubs & Fuil OnAdmiral Taverns LtdDe 22 3QPPatreyIndependent FreePubs & Fuil OnIndependent FreeDE 1 11D1Mensington TavernAdmiral Taverns LtdPubs & Fuil OnIndependent FreeDE 1 11D1Mogul RestaurantIndependent FreePubs & Fuil OnIndependent FreeDE 1 11E1Mogul RestaurantIndependent FreePubs & Fuil OnIndependent FreeDE 1 11F1Mogul RestaurantIndependent FreePubs & Fuil OnIndependent FreeDE 1 11S2CourtyardIndependent FreePubs & Fuil OnStar Pubs & BarsDE 1 11S2Durham Ox* Other Small Retail GroupsPubs & Fui                                                                                                                    | Seymours                    | Independent Free           | Pubs & Full On   | Independent Free           | DE 1 1BR |
| Brick And TileAdmiral Tavens LtdPubs & Full OnAdmiral Tavens LtdDE 1 1D2Golden EagleIndependent FreePubs & Full OnIndependent FreeDE 1 1D2Baky PlatinumIndependent FreeProprietary ClubIndependent FreeDE 1 1EQBrikhop BlaiseAdmiral Tavens LtdPubs & Full OnStonegate Pub CompanyDE 1 1FGGreyhoundDerby Brewing CompanyPubs & Full OnDerby Brewing CompanyDE 1 1FNJQ2 Social Club & InstituteIndependent FreeRegistered ClubIndependent FreeDE 1 1FNCasy ClubLoungersDe 1 1ESDerby Brewing CompanyDE 1 1FNCasy ClubLoungersPubs & Full OnLoungersDE 1 1FNCasy ClubLoungersPubs & Full OnIndependent FreeDE 1 1HNRegistered ClubIndependent FreePubs & Full OnIndependent FreeDE 1 1HNMogul RestaurantIndependent FreePubs & Full OnIndependent FreeDE 1 1HNKensington TavernAdmiral Taverns LtdPubs & Full OnIndependent FreeDE 1 1HNKensington TavernIndependent FreePubs & Full OnIndependent FreeDE 1 1HNMogul RestaurantIndependent FreePubs & Full OnIndependent FreeDE 1 1HNMogul RestaurantIndependent FreePubs & Full OnStorepate Pubs & StarsDE 1 1SNJaxIndependent FreePubs & Full OnStorepate Pubs & Storepate Pubs & S                                                                       | •                           | •                          |                  | •                          |          |
| Baby PlatinumIndependent FreeProprietary (Lub)Independent FreeDE 1 IEQBishop BlaiseAdmiral Taverns UtdPubs & Full OnAdmiral Taverns UtdDE 1 IEXGreyhoundDerby Brewing CompanyPubs & Full OnStonegate Pub CompanyDE 1 IFNJQ2 Social Club & InstituteIndependent FreeRegistered ClubIndependent FreeDE 1 IFNJQ2 Social Club & InstituteLoungersPubs & Full OnDorbiereDE 1 IFNCosy ClubLoungersPubs & Full OnLoungersDE 1 IFNDerby Irish AssociationIndependent FreePubs & Full OnIndependent FreeDE 1 IINKensington TavernAdmiral Taverns LtdPubs & Full OnIndependent FreeDE 1 JIDKensington TavernAdmiral Taverns LtdDE 2 30PDE 1 JIDDE 1 JIDKensington TavernIndependent FreePubs & Full OnIndependent FreeDE 1 JIDCrown Inn*Other Small Retail GroupsPubs & Full OnIndependent FreeDE 1 JIDMogul RestaurantIndependent FreePubs & Full OnIndependent FreeDE 1 JISCourtyardIndependent FreePubs & Full OnStar Pubs & BarsDE 1 JISJawaIndependent FreePubs & Full OnStar Pubs & BarsDE 1 JISJurham Ox*Other Small Retail GroupsPubs & Full OnStonegate Pub CompanyDE 1 JZMJawaIndependent FreePubs & Full OnStonegate Pub CompanyDE 1 JZMJawaIndependent FreePubs & Full OnStonegat                                                                                                                             | •                           | •                          |                  | •                          |          |
| Bishop BlaiseAdmiral Taverns LtdPubs & Fuil OnAdmiral Taverns LtdDE 1 LFXFriaryStonegate Pub CompanyPubs & Fuil OnStonegate Pub CompanyDE 1 LFGGreyhoundDerby Brewing CompanyPubs & Fuil OnDerby Brewing CompanyDE 1 LFA102 Social Club & InstituteIndependent FreePubs & Fuil OnDorbiereDE 1 LFA102 Social Club & InstituteDorbierePubs & Fuil OnLoungersDE 1 LFACrescent InnDorbierePubs & Fuil OnLoungersDE 1 LFACrescent InnIndependent FreeRejistered ClubIndependent FreeDE 1 LFABar OneIndependent FreePubs & Fuil OnIndependent FreeDE 1 LFABar OneIndependent FreePubs & Fuil OnIndependent FreeDE 1 LFAGrown Inn"Other Small Retail GroupsPubs & Fuil OnIndependent FreeDE 1 LFAMogu RestaurantIndependent FreePubs & Fuil OnStar Pubs & BarsDE 1 LFAMyansStar Pubs & BarsPubs & Fuil OnStar Pubs & BarsDE 1 LFAMyansStar Pubs & BarsPubs & Fuil OnStar Pubs & BarsDE 1 LFAMyansStar Pubs & BarsDE 1 LFADE 1 LFADE 1 LFAMyansStar Pubs & BarsDE 1 LFADE 1 LFADE 1 LFAMyansStar Pubs & BarsDE 1 LFADE 1 LFADE 1 LFAMyansStar Pubs & BarsDE 1 LFADE 1 LFADE 1 LFAMyansStar Pubs & BarsDE 1 LFADE 1 LFADE 1 L                                                                                                                                                                                            | Golden Eagle                | Independent Free           | Pubs & Full On   | Independent Free           | DE 1 1DZ |
| FriaryStonegate Pub CompanyPubs & Full OnStonegate Pub CompanyDE 1 IFG102 Social Club & InstituteIndependent FreeRegistered ClubIndependent FreeDE 1 IFN102 Social Club & InstituteIndependent FreePubs & Full OnDorbiereDE 1 1FNCrescent InnDorbierePubs & Full OnDorbiereDE 1 1FNCosy ClubLongersPubs & Full OnLongersDE 1 1FNDerby Irish AssociationIndependent FreeRegistered ClubIndependent FreeDE 1 1HTBar OneIndependent FreePubs & Full OnAdmiral Taverns LtdDE 22 3QPPalfreyIndependent FreePubs & Full OnAdmiral Taverns LtdDE 22 3QPPalfreyIndependent FreePubs & Full On"Other Small Retail GroupsDE 1 1LFMogul RestaurantIndependent FreePubs & Full On"Other Small Retail GroupsDE 1 1LFMogul RestaurantIndependent FreePubs & Full On"Other Small Retail GroupsDE 1 1SXDurham OxStar Pubs & BarsPubs & Full OnStar Pubs & BarsDE 1 1SXDurham Ox* Other Small Retail GroupsPubs & Full OnStar Pubs & BarsDE 1 1AWNoabs ArkPunch Pub CompanyPubs & Full OnStar Pubs & BarsDE 1 1AWNoabs ArkPunch Pub CompanyPubs & Full OnStar Pubs & BarsDE 1 2AWNoabs ArkPunch Pub CompanyPubs & Full OnStar Pubs & BarsDE 1 2AWNoabs ArkPunch Pub S BarsPubs & Full OnStar Pubs &                                                                                                                              | Baby Platinum               | Independent Free           | Proprietary Club | Independent Free           | DE 1 1EQ |
| GreynbandDerby Brewing CompanyPubs & Full OnDerby Brewing CompanyDE 1 FN102 Social Clubs InstituteIndependent FreeRegistered ClubIndependent FreeDE 1 IFNCrescent InnDorbierePubs & Full OnLoungersDE 1 1GPCosy ClubLoungersPubs & Full OnLoungersDE 1 1BTBar OneIndependent FreePubs & Full OnIndependent FreeDE 1 1JDBar OneIndependent FreePubs & Full OnAdmiral Taverns LtdDE 2 3QPPalfreyIndependent FreePubs & Full OnIndependent FreeDE 1 1JDGrown Inn*Other Small Retail GroupsPubs & Full OnIndependent FreeDE 1 1JDGortyrardIndependent FreePubs & Full OnIndependent FreeDE 1 1RSCourtyrardIndependent FreePubs & Full OnIndependent FreeDE 1 1SNJaxxIndependent FreePubs & Full OnIndependent FreeDE 1 1SNJaxxIndependent FreeProprietary ClubIndependent FreeDE 1 1SNJaxxIndependent FreeProprietary ClubIndependent FreeDE 1 1SNJaxxIndependent FreePubs & Full On*Other Small Retail GroupsDe 1 1GGGastle & FaiconStoregate Pub SamsPubs & Full On*Other Small Retail GroupsDE 1 1GGGastle & FaiconStoregate Pub CompanyPubs & Full OnStoregate Pub CompanyDE 1 2AUWhite HorseStar Pubs & BarsPubs & Full OnStar Pubs & BarsDE 1 2AUNohis                                                                                                                                                        | Bishop Blaise               | Admiral Taverns Ltd        |                  | Admiral Taverns Ltd        | DE 1 1EX |
| 102 Social Club & InstituteIndependent FreeDE 1 1FNCrescent InnDorbierePubs & Full OnDorbiereDE 1 1GPCosy ClubLoungersDE 1 1ESDerby Irish AssociationIndependent FreePubs & Full OnIndependent FreeDE 1 1JFBar OneIndependent FreePubs & Full OnIndependent FreeDE 1 1JDTest StateDE 22 3GPPalfreyIndependent FreePubs & Full OnIndependent FreeDE 1 1JDTest StateDE 22 3GPPalfreyIndependent FreePubs & Full OnIndependent FreeDE 1 1LDKensington TavernAdmiral Taverns LtdPubs & Full OnIndependent FreeDE 1 1LDMogul RestaurantIndependent FreePubs & Full OnNother Small Retail GroupsDE 1 1LDKonsyn YmanStar Pubs & BarsPubs & Full OnStar Pubs & BarsDE 1 1SNJaxIndependent FreePubs & Full OnStar Pubs & BarsDE 1 1SDJaxIndependent FreeDE 1 1SDStar Pubs & BarsDE 1 1SDJaxIndependent FreeDE 1 1SDIndependent FreeDE 1 1SDJaxIndependent FreePubs & Full OnStar Pubs & BarsDE 1 1SDDurham Ox*Other Small Retail GroupsPubs & Full OnStar Pubs & BarsDE 1 2AWNohas ArkPunch Pub CompanyPubs & Full OnStar Pubs & BarsDE 1 2AWNohas ArkPunch Pub CompanyPubs & Full OnStar Pubs & BarsDE 1 2AWNohas ArkPunch Pub CompanyPubs & Full On <td>Friary</td> <td>Stonegate Pub Company</td> <td>Pubs &amp; Full On</td> <td>Stonegate Pub Company</td> <td>DE 1 1FG</td>                                        | Friary                      | Stonegate Pub Company      | Pubs & Full On   | Stonegate Pub Company      | DE 1 1FG |
| Cresent InnDorbierePubs & Full OnDorbiereDE 1 16PCosy ClubLoungersPubs & Full OnLoungersDE 1 11SDerby rish AssociationIndependent FreePubs & Full OnIndependent FreeDE 1 11TBar OneIndependent FreePubs & Full OnAdmiral Taverns tudDE22 30PPalfreyIndependent FreePubs & Full OnIndependent FreeDE 1 11DMogul RestaurantIndependent FreePubs & Full OnIndependent FreeDE 1 11DMogul RestaurantIndependent FreePubs & Full Onnotependent FreeDE 1 18DCourtyardIndependent FreePubs & Full OnIndependent FreeDE 1 18DStar Pubs & BarsPubs & Full OnStar Pubs & BarsDE 1 15NJaxxIndependent FreeProprietary ClubIndependent FreeDE 1 15NJaxxIndependent FreePubs & Full On*Other Small Retail GroupsDE 1 17GBell & Castle*Other Small Retail GroupsPubs & Full On*Other Small Retail GroupsDE 1 2AUWhite HorseStar Pubs & BarsPubs & Full OnStar Pubs & BarsDE 1 2AUWhite HorseStar Pubs & BarsPubs & Full OnStar Pubs & BarsDE 1 2AUNoha ArkPuch Pub CompanyPubs & Full OnStar Pubs & BarsDE 1 2DSTigerStar Pubs & BarsPubs & Full OnStar Pubs & BarsDE 1 2DSTigerStar Pubs & BarsPubs & Full OnStar Pubs & BarsDE 1 2DSTigerStar Pubs & BarsPub                                                                                                                                                                 | Greyhound                   | Derby Brewing Company      | Pubs & Full On   | Derby Brewing Company      | DE 1 1FN |
| Cosy ClubLoungersPubs & Pull onLoungersDE 1 1ESDerby Irish AssociationIndependent FreeRegistered ClubIndependent FreeDE 1 1JDKensington TavernAdmiral Taverns LtdPubs & Full OnAdmiral Taverns LtdDE22 3QPPalfreyIndependent FreePubs & Full OnIndependent FreeDE 1 3PDCrown Inn*Other Small Retail GroupsPubs & Full OnIndependent FreeDE 1 1LFMogul RestaurantIndependent FreeRestaurantIndependent FreeDE 1 1SFCourtyardIndependent FreePubs & Full OnStar Pubs & BarsDE 1 1SFByasStar Pubs & BarsPubs & Full OnStar Pubs & BarsDE 1 1SFDurham Ox*Other Small Retail GroupsPubs & Full On*Other Small Retail GroupsDE 1 1SFDurham Ox*Other Small Retail GroupsPubs & Full On*Other Small Retail GroupsDE 1 2AUWhite HorseStar Pubs & BarsPubs & Full OnStar Pubs & BarsDE 1 2AUWhite HorseStar Pubs & BarsPubs & Full OnStar Pubs & BarsDE 1 2AUWhite HorseStar Pubs & BarsPubs & Full OnStar Pubs & BarsDE 1 2AUWhite HorseStar Pubs & BarsDE 1 2AUWhite HorseStar Pubs & BarsDE 1 2AUWhite HorseStar Pubs & BarsDE 1 2AUMiterial Taverns LtdDE 1 2AUWhite HorseStar Pubs & BarsDE 1 2AUStar Pubs & BarsDE 1 2AUWhite HorseStar Pubs & BarsDE 1 2AUStar Pubs & Bars <td>102 Social Club &amp; Institute</td> <td>Independent Free</td> <td>Registered Club</td> <td>Independent Free</td> <td>DE 1 1FN</td> | 102 Social Club & Institute | Independent Free           | Registered Club  | Independent Free           | DE 1 1FN |
| Derby Irish AssociationIndependent FreeDE 1 11D<br>Resington TavernIndependent FreeDE 1 11D<br>De 1 11DBar OneIndependent FreePubs & Full OnIndependent FreeDE 1 11D<br>Det 11DHensington TavernAdmiral Taverns LtdPubs & Full OnIndependent FreeDE 1 21D<br>Det 23 QPPalfreyIndependent FreePubs & Full OnIndependent FreeDE 1 11L<br>Det 21 LLMogul RestaurantIndependent FreeRestaurantIndependent FreeDE 1 11F<br>Det 1 11FMayanStar Pubs & BarsPubs & Full OnIndependent FreeDE 1 11SJaxxIndependent FreeProjectary ClubIndependent FreeDE 1 15NJaxxIndependent FreeProjectary ClubIndependent FreeDE 1 15NJaxxIndependent FreeProjectary ClubIndependent FreeDE 1 15NJaxxIndependent FreeProjectary ClubIndependent FreeDE 1 11GDurham Ox*Other Small Retail GroupsPubs & Full On*Other Small Retail GroupsDE 1 2AWNoahs Ark*Other Small Retail GroupsPubs & Full OnStar Pubs & BarsDE 1 2AWNoahs ArkPunch Pub CompanyPubs & Full OnStar Pubs & BarsDE 1 2DQMetro BarAdmiral Taverns LtdPubs & Full OnStar Pubs & BarsDE 1 2DQMetro BarAdmiral Taverns LtdPubs & Full OnAdmiral Taverns LtdDE 1 2DQMoter BarAdmiral Taverns LtdPubs & Full OnAdmiral Taverns LtdDE 1 2DQMetro BarAtmiral                                                                                                                  | Crescent Inn                | Dorbiere                   | Pubs & Full On   | Dorbiere                   | DE 1 1GP |
| Bar OneIndependent FreePLPLBar UID nIndependent FreeDE 11DKensington Tavern LtdPubs & Full OnAdmiral Taverns LtdDE22 3QPPalfreyIndependent FreePubs & Full OnIndependent FreeDE 13PDCrown Inn*Other Small Retail GroupsPubs & Full On*Other Small Retail GroupsDE 11LLMogul RestaurantIndependent FreePubs & Full OnIndependent FreeDE 11RSCourtyardIndependent FreePubs & Full OnIndependent FreeDE 11SNJaxIndependent FreeProprietary ClubIndependent FreeDE 11SNJaxYother Small Retail GroupsPubs & Full On*Other Small Retail GroupsDE 11TGBell & Castle*Other Small Retail GroupsPubs & Full On*Other Small Retail GroupsDE 11TGCastle & FalconStonegate Pub CompanyPubs & Full OnStonegate Pub CompanyDE 12AUWhite HorseStar Pubs & BarsDE 12AUWhite HorseStar Pubs & BarsDE 12AUWhite HorseStar Pubs & BarsPubs & Full OnPubs R Full OnPubs R Pub Star Pubs R PubCity InnStar Pubs & BarsPubs & Full OnStar Pubs R Pub R PubPubs R Pub R PubCity InnStar Pubs & BarsPubs & Full OnMarston'sDE 12AUMetro BarAdmiral Taverns LtdPubs & Full OnMarston'sDE 12AUMiter HorseStar Pubs & BarsDE 12AUPubs & Full OnMarston'sDE 12AUWhite HorseStar Pubs & BarsPub                                                                                                                                               | Cosy Club                   | Loungers                   | Pubs & Full On   | Loungers                   | DE 1 1ES |
| Kensington TavernAdmiral Taverns LtdPubs & Full OnAdmiral Taverns LtdDE23 30PPalfreyIndependent FreePubs & Full OnIndependent FreeDE1 3PDCrown Inn"Other Small Retail GroupsPubs & Full On"Other Small Retail GroupsDE1 1LLMogul RestaurantIndependent FreePubs & Full OnIndependent FreeDE1 1RSCourtyardIndependent FreePubs & Full OnIndependent FreeDE1 1SNJaxxIndependent FreePubs & Full OnStar Pubs & BarsDE1 1SNJaxxIndependent FreePubs & Full On"Other Small Retail GroupsDE1 1SNDurham Ox"Other Small Retail GroupsPubs & Full On"Other Small Retail GroupsDE1 1TGCastle & FalconStoregate Pub CompanyPubs & Full OnStoregate Pub CompanyDE1 2AUWhite HorseStar Pubs & BarsPubs & Full OnStar Pubs & BarsDE1 2AUNahs ArkPunch Pub CompanyPubs & Full OnStar Pubs & BarsDE1 2DQMetro BarAdmiral Taverns LtdPubs & Full OnStar Pubs & BarsDE1 2DQMetro BarAdmiral Taverns LtdPubs & Full OnStar Pubs & BarsDE1 2DSCity InnStar Pubs & BarsDety 2Bw & Full OnMarial Taverns LtdDety 2Bw & Full OnMetro BarIndependent FreePubs & Full OnMarial Taverns LtdDe1 2DSCity InnStar Pubs & BarsDe1 2DSDety 12BW & Full OnMarial Taverns LtdDe1 2DSCity InnStar Pubs & BarsDe1 2DS<                                                                                                                             | Derby Irish Association     | Independent Free           | Registered Club  | Independent Free           | DE 1 1HT |
| PalfreyIndependent FreePubs & Full OnIndependent FreeDE 1 3PDCrown Inn*Other Small Retail GroupsPubs & Full On*Other Small Retail GroupsDE 1 1LLMogul RestaurantIndependent FreeRestaurantIndependent FreeDE 1 1RSCourtyardIndependent FreePubs & Full OnIndependent FreeDE 1 1SNJaxIndependent FreeProprietary ClubIndependent FreeDE 1 1SNDurham Ox*Other Small Retail GroupsPubs & Full On*Other Small Retail GroupsDE 1 1SNBell & Castle*Other Small Retail GroupsPubs & Full On*Other Small Retail GroupsDE 1 1SNNoahs Ark*Other Small Retail GroupsPubs & Full On*Other Small Retail GroupsDE 1 2AUWhite HorseStar Pubs & BarsPubs & Full OnStanegate Pub CompanyDE 1 2AUWhate HorseStar Pubs & BarsPubs & Full OnStar Pubs & BarsDE 1 2AUWoahs ArkPunch Pub CompanyPubs & Full OnStar Pubs & BarsDE 1 2AUWoahs ArkPunch Pub CompanyPubs & Full OnStar Pubs & BarsDE 1 2DSTigerStar Pubs & BarsPubs & Full OnAdmiral Taverns LtdDE 1 2DSTapDerby Brewing CompanyPubs & Full OnAdmiral Taverns LtdDE 1 2DSTapDerby Brewing CompanyPubs & Full OnMarston'sDE 1 2DSTapDerby Brewing CompanyPubs & Full OnMarston'sDE 1 2DSTapDerby Brewing CompanyPubs & Full OnMarston's <t< td=""><td>Bar One</td><td>Independent Free</td><td>Pubs &amp; Full On</td><td>Independent Free</td><td>DE 1 1JD</td></t<>      | Bar One                     | Independent Free           | Pubs & Full On   | Independent Free           | DE 1 1JD |
| Crown inn*Other Small Retail GroupsPubs & Full On*Other Small Retail GroupsDE 1 11LMogul RestaurantIndependent FreeRestaurantIndependent FreeDE 1 1RSCourtyardIndependent FreePubs & Full OnStar Pubs & BarsDE 1 1SNJaxxIndependent FreePubs & Full OnStar Pubs & BarsDE 1 1SNJaxxIndependent FreePubs & Full OnStar Pubs & BarsDE 1 1SNDurham Ox*Other Small Retail GroupsPubs & Full On*Other Small Retail GroupsDE 1 2AUBell & Castle*Other Small Retail GroupsPubs & Full On*Other Small Retail GroupsDE 1 2AUWhite HorseStonegate Pub CompanyPubs & Full OnStorepate Pub CompanyDE 1 2AUWhite HorseStar Pubs & BarsPubs & Full OnStar Pubs & BarsDE 1 2AUNahs ArkPunch Pub CompanyPubs & Full OnStar Pubs & BarsDE 1 2DQMetro BarAdmiral Taverns ttdPubs & Full OnStar Pubs & BarsDE 1 2DSCity InnStar Pubs & BarsPubs & Full OnStar Pubs & BarsDE 1 2DSTapDerby Brewing CompanyPubs & Full OnMetrosons GBDE 1 1TAWetherspoons GBPubs & Full OnMetrosons GBDE 1 1TAUkranian Social Club LevadaIndependent FreePubs & Full OnMetrosons GBDE 1 2AUSpice LoungeIndependent FreeRetair GroupsDE 1 2EUSpice LoungeIndependent FreePubs & Full OnMetrosons GBDE 1 1TAUkrani                                                                                                                                      | Kensington Tavern           | Admiral Taverns Ltd        | Pubs & Full On   | Admiral Taverns Ltd        | DE22 3QP |
| Mogul RestaurantIndependent FreeRestaurantIndependent FreeDE 1 1RSCourtyardIndependent FreePubs & Full OnIndependent FreeDE 1 1FPRyansStar Pubs & BarsPubs & Full OnStar Pubs & BarsDE 1 1SNJaxIndependent FreeProprietary ClubIndependent FreeDE 1 1SNDurham Ox* Other Small Retail GroupsPubs & Full On* Other Small Retail GroupsDE 1 1TGBell & Castle* Other Small Retail GroupsPubs & Full On* Other Small Retail GroupsDE 1 2AUWhite HorseStar Pubs & BarsPubs & Full OnStonegate Pub CompanyDE 1 2AUWhite HorseStar Pubs & BarsPubs & Full OnStonegate Pub CompanyDE 1 2AUWhite HorseStar Pubs & BarsPubs & Full OnStar Pubs & BarsDE 1 2AUWhite HorseStar Pubs & BarsPubs & Full OnStar Pubs & BarsDE 1 2DQMetro BarAdmiral Taverns LtdDE 1 2DSCity InnStar Pubs & BarsDE 1 2DSTapDerby Brewing CompanyPubs & Full OnMarston'sDE 1 2EDExeter ArmsMarston'sPubs & Full OnMarston'sDE 1 2GGBabington ArmsWetherspoons GBPubs & Full OnIndependent FreeDE 1 2IGBabington ArmsWetherspoons GBPubs & Full OnStar Pubs & BarsDE 1 2LZNeptuneStar Pubs & BarsDE 1 2LZDE 1 2LZDE 1 2LZNeptuneStar Pubs & BarsPubs & Full OnIndependent FreeDE 1 2GG                                                                                                                                                             | Palfrey                     | Independent Free           | Pubs & Full On   | Independent Free           | DE 1 3PD |
| CourtyardIndependent FreePubs & Full OnIndependent FreeDE 1 1FPRyansStar Pubs & BarsDE 1 1SNJaxxIndependent FreeProprietary ClubIndependent FreeDE 1 1SNDurham Ox*Other Small Retail GroupsPubs & Full On*Other Small Retail GroupsDE 1 1TGBell & Castle*Other Small Retail GroupsPubs & Full On*Other Small Retail GroupsDE 1 1TGCastle & FalconStonegate Pub CompanyPubs & Full OnStoregate Pub CompanyDE 1 2AWWhite HorseStar Pubs & BarsPubs & Full OnStar Pubs & BarsDE 1 2AWNoahs ArkPunch Pub CompanyPubs & Full OnStar Pubs & BarsDE 1 2DWMetro BarAdmiral Taverns LtdPubs & Full OnStar Pubs & BarsDE 1 2DSCity InnStar Pubs & BarsPubs & Full OnStar Pubs & BarsDE 1 2DSTapDerby Brewing CompanyPubs & Full OnAdmiral Taverns LtdDE 1 2DSExeter ArmsMarston'sPubs & Full OnMarston'sDE 1 2EUMelbourne BarIndependent FreePubs & Full OnMarston'sDE 1 2GGBabington ArmsWetherspoons GBPubs & Full OnMarston'sDE 1 2RGNeptuneStar Pubs & BarsPubs & Full OnStar Pubs & BarsDE 1 2RUMelbourne BarIndependent FreeRegistered ClubIndependent FreeDE 1 2GUMelbourne BarIndependent FreeRegistered ClubIndependent FreeDE 1 2RUMelbourne BarIndependent Free<                                                                                                                                               | Crown Inn                   | *Other Small Retail Groups | Pubs & Full On   | *Other Small Retail Groups | DE 1 1LL |
| RyansStar Pubs & BarsPubs & Full OnStar Pubs & BarsDE 1 1SNJaxxIndependent FreeProprietary ClubIndependent FreeDE 1 1SXJax*Other Small Retail GroupsPubs & Full On*Other Small Retail GroupsDE 1 1TGBell & Castle*Other Small Retail GroupsPubs & Full On*Other Small Retail GroupsDE 1 1TGCastle & FalconStonegate Pub CompanyPubs & Full OnStoregate Pub CompanyDE 1 2AUWhite HorseStar Pubs & BarsPubs & Full OnStoregate Pub CompanyDE 1 2AUNoahs ArkPunch Pub CompanyPubs & Full OnStar Pubs & BarsDE 1 2AUNahs ArkPunch Pub CompanyPubs & Full OnStar Pubs & BarsDE 1 2AUNahs ArkPunch Pub CompanyPubs & Full OnStar Pubs & BarsDE 1 2DSCity InnStar Pubs & BarsPubs & Full OnStar Pubs & BarsDE 1 2DSTapDerby Brewing CompanyPubs & Full OnMarston'sDE 1 2EUMetro BarIndependent FreePubs & Full OnMarston'sDE 1 2GGMelbourne BarIndependent FreePubs & Full OnIndependent FreeDE 1 2GGBabington ArmsWetherspoons GBPubs & Full OnWetherspoons GBDE 1 2HRCosmoCosmo GroupRestaurantIndependent FreeDE 1 2NZSpice LoungeIndependent FreeRestaurantCosmo GroupDE 1 2NZSpice LoungeIndependent FreePubs & Full OnStonegate Pub CompanyDE 1 2NZOd Sil                                                                                                                                                        | Mogul Restaurant            | Independent Free           | Restaurant       | Independent Free           | DE 1 1RS |
| JaxxIndependent FreeProprietary ClubIndependent FreeDE 1 15XDurham Ox*Other Small Retail GroupsPubs & Full On*Other Small Retail GroupsDE 1 17GBell & Castle*Other Small Retail GroupsPubs & Full On*Other Small Retail GroupsDE 1 17GCastle & FalconStonegate Pub CompanyPubs & Full OnStonegate Pub CompanyDE 1 2AUWhite HorseStar Pubs & BarsPubs & Full OnStar Pubs & BarsDE 1 2AWNoahs ArkPunch Pub CompanyPub & Full OnStar Pubs & BarsDE 1 2DQMetro BarAdmiral Taverns LtdPubs & Full OnStar Pubs & BarsDE 1 2DSCity InnStar Pubs & BarsPubs & Full OnAdmiral Taverns LtdDE 1 2DSTapDerby Brewing CompanyPubs & Full OnMarton'sDE 1 2DSKeter ArmsMarston'sPubs & Full OnMarton'sDE 1 2EDKeter ArmsMarston'sPubs & Full OnMarton'sDE 1 2GGBabington ArmsWetherspoons GBPubs & Full OnMarton'sDE 1 2RGVerana Social Club LevadaIndependent FreePubs & Full OnMarton'sDE 1 2RZSpice LoungeIndependent FreeRestaurantIndependent FreeDE 1 2NZSpice Lounge </td <td>Courtyard</td> <td>Independent Free</td> <td>Pubs &amp; Full On</td> <td>Independent Free</td> <td>DE 1 1FP</td>                                | Courtyard                   | Independent Free           | Pubs & Full On   | Independent Free           | DE 1 1FP |
| Durham Ox*Other Small Retail GroupsPubs & Full On*Other Small Retail GroupsDE 1 1TGBell & Castle*Other Small Retail GroupsPubs & Full On*Other Small Retail GroupsDE 1 1TGCastle & FalconStonegate Pub CompanyPubs & Full OnStonegate Pub CompanyDE 1 2AUWhite HorseStar Pubs & BarsPubs & Full OnStonegate Pub CompanyDE 1 2AWNoahs ArkPunch Pub CompanyPubs & Full OnPunch Pub CompanyDE 1 2AWNahs ArkPunch Pub CompanyPubs & Full OnStar Pubs & BarsDE 1 2DQTigerStar Pubs & BarsPubs & Full OnStar Pubs & BarsDE 1 2DSCity InnStar Pubs & BarsPubs & Full OnStar Pubs & BarsDE 1 2DSTapDerby Brewing CompanyPubs & Full OnDerby Brewing CompanyDE 1 2EDExeter ArmsMarston'sDE 1 2EGMetro BarIndependent FreeDE 1 2GGBabington ArmsWetherspoons GBPubs & Full OnIndependent FreeDE 1 2GUVarianan Social Club LevadaIndependent FreePubs & Full OnStonegate Pub CompanyDE 1 2RUSpice LoungeIndependent FreeRestaurantCosmo GroupDE 1 2NZSpice LoungeIndependent FreeRestaurantCosmo GroupDE 1 2NZSpice LoungeIndependent FreeRestaurantIndependent FreeDE 1 2NZSpice LoungeIndependent FreeRestaurantIndependent FreeDE 1 2NZSpice LoungeIndependent FreeRestaurantIndep                                                                                                                                      | Ryans                       | Star Pubs & Bars           | Pubs & Full On   | Star Pubs & Bars           | DE 1 1SN |
| Bell & Castle*Other Small Retail GroupsPubs & Full On*Other Small Retail GroupsDE 1 1TGCastle & FalconStonegate Pub CompanyPubs & Full OnStonegate Pub CompanyDE 1 2AUWhite HorseStar Pubs & BarsPubs & Full OnStar Pubs & BarsDE 1 2AWNoahs ArkPunch Pub CompanyPubs & Full OnStar Pubs & BarsDE 1 2AUTigerStar Pubs & BarsPubs & Full OnStar Pubs & BarsDE 1 2DQMetro BarAdmiral Taverns LtdPubs & Full OnStar Pubs & BarsDE 1 2DSTapDerby Brewing CompanyPubs & Full OnDerby Brewing CompanyDE 1 2EDExeter ArmsMarston'sPubs & Full OnDerby Brewing CompanyDE 1 2EGMelbourne BarIndependent FreePubs & Full OnIndependent FreeDE 1 2GGBabington ArmsWetherspoons GBPubs & Full OnIndependent FreeDE 1 2GGNeptuneStar Pubs & BarsPubs & Full OnWetherspoons GBDE 1 2HRCosmoCosmo GroupRestaurantCosmo GroupDE 1 2HRCosmoCosmo GroupRestaurantCosmo GroupDE 1 2HROld Silk MillStonegate Pub CompanyPubs & Full OnStonegate Pub CompanyDE 1 3AFPerva RestaurantIndependent FreeDE 1 3AFDE 1 3AFSpice LoungeIndependent FreePubs & Full OnStonegate Pub CompanyDE 1 3AFDerby Rowing Club Social ClubIndependent FreePubs & Full OnIndependent FreeDE 1 3AFDerby Ro                                                                                                                                               | Jaxx                        | Independent Free           | Proprietary Club | Independent Free           | DE 1 1SX |
| Castle & FalconStonegate Pub CompanyPubs & Full OnStonegate Pub CompanyDE 1 2AUWhite HorseStar Pubs & BarsPubs & Full OnStar Pubs & BarsDE 1 2AWNoahs ArkPunch Pub CompanyPubs & Full OnPunch Pub CompanyDE 1 2AWNaths ArkPunch Pubs & BarsPubs & Full OnStar Pubs & BarsDE 1 2AWMetro BarAdmiral Taverns LtdPubs & Full OnStar Pubs & BarsDE 1 2DQMetro BarAdmiral Taverns LtdPubs & Full OnStar Pubs & BarsDE 1 2DSTapDerby Brewing CompanyPubs & Full OnStar Pubs & BarsDE 1 2EDExeter ArmsMarston'sPubs & Full OnMarston'sDE 1 2EUMelbourne BarIndependent FreePubs & Full OnIndependent FreeDE 1 2GGBabington ArmsWetherspoons GBPubs & Full OnIndependent FreeDE 1 2HRCosmoCosmo GroupRestaurantCosmo GroupDE 1 2NZSpice LoungeIndependent FreeRestaurantIndependent FreeDE 1 2NZOld Silk MillStonegate Pub CompanyPubs & Full OnStonegate Pub CompanyDE 1 2NZSpice LoungeIndependent FreeRestaurantIndependent FreeDE 1 2NZOld Silk MillStonegate Pub CompanyPubs & Full OnStonegate Pub CompanyDE 1 2NZSpice LoungeIndependent FreePubs & Full OnStonegate Pub CompanyDE 1 2NZSpice LoungeIndependent FreeRestaurantIndependent FreeDE 1 2NZSpic                                                                                                                                                        | Durham Ox                   | *Other Small Retail Groups | Pubs & Full On   | *Other Small Retail Groups | DE 1 1TG |
| White HorseStar Pubs & BarsPubs & Full OnStar Pubs & BarsDE 1 2AWNoahs ArkPunch Pub CompanyPubs & Full OnPunch Pub CompanyDE 1 2AWTigerStar Pubs & BarsPubs & Full OnStar Pubs & BarsDE 1 2DQMetro BarAdmiral Taverns LtdPubs & Full OnAdmiral Taverns LtdDE 1 2DSCity InnStar Pubs & BarsPubs & Full OnStar Pubs & BarsDE 1 2DSTapDerby Brewing CompanyPubs & Full OnDerby Brewing CompanyDE 1 2GSKeter ArmsMarston'sPubs & Full OnIndependent FreeDE 1 2GGBabington ArmsWetherspoons GBPubs & Full OnMarston'sDE 1 2GGBabington ArmsWetherspoons GBPubs & Full OnMetpendent FreeDE 1 2GGNeptuneStar Pubs & BarsPubs & Full OnStar Pubs & BarsDE 1 2GUNeptuneStar Pubs & BarsPubs & Full OnStar Pubs & BarsDE 1 2GUSpice LoungeIndependent FreeRestaurantCosmo GroupDE 1 2NZSpice LoungeIndependent FreeRestaurantIndependent FreeDE 1 1NUOld Silk MillStonegate Pub CompanyPubs & Full OnStonegate Pub CompanyDE 1 3AFDerby Rowing Club Social ClubIndependent FreePubs & Full OnIndependent FreeDE 1 3AFDerby Rowing Club Social ClubIndependent FreePubs & Full OnIndependent FreeDE 1 3AFDerby Rowing Club Social ClubIndependent FreePubs & Full OnIndependent FreeD                                                                                                                                      | Bell & Castle               | *Other Small Retail Groups | Pubs & Full On   | *Other Small Retail Groups | DE 1 1TG |
| Noahs ArkPunch Pub CompanyPubs & Full OnPunch Pub CompanyDE 1 2AWTigerStar Pubs & BarsPubs & Full OnStar Pubs & BarsDE 1 2DQMetro BarAdmiral Taverns LtdDE 1 2DSCity InnStar Pubs & BarsPubs & Full OnStar Pubs & BarsDE 1 2DSTapDerby Brewing CompanyPubs & Full OnDerby Brewing CompanyDE 1 2EDExeter ArmsMarston'sPubs & Full OnMarston'sDE 1 2EUBabington ArmsMetherspoons GBPubs & Full OnIndependent FreeDE 1 2GGBabington ArmsWetherspoons GBPubs & Full OnWetherspoons GBDE 1 2HRUkranian Social Club LevadaIndependent FreeRegistered ClubIndependent FreeDE 1 2HRCosmoCosmo GroupRestaurantCosmo GroupDE 1 2NZSpice LoungeIndependent FreeRestaurantIndependent FreeDE 1 1NZOld Silk MillStonegate Pub CompanyPubs & Full OnStonegate Pub CompanyDE 1 3AFFive LampsEverardsPubs & Full OnIndependent FreeDE 1 3AYFive LampsIndependent FreePubs & Full OnIndependent FreeDE 1 3AFDerby SportsIndependent FreePubs & Full OnIndependent FreeDE 1 3AFPubs & Full OnIndependent FreePubs & Full OnIndependent FreeDE 1 3AFDerby Rowing Club Social ClubIndependent FreePubs & Full OnIndependent FreeDE 1 3AFDerby SportsIndependent FreePubs & F                                                                                                                                                        | Castle & Falcon             | Stonegate Pub Company      | Pubs & Full On   | Stonegate Pub Company      | DE 1 2AU |
| TigerStar Pubs & BarsPubs & Full OnStar Pubs & BarsDE 1 2DQMetro BarAdmiral Taverns LtdPubs & Full OnAdmiral Taverns LtdDE 1 2DSCity InnStar Pubs & BarsPubs & Full OnStar Pubs & BarsDE 1 2DSTapDerby Brewing CompanyPubs & Full OnStar Pubs & BarsDE 1 2EDKeter ArmsMarston'sPubs & Full OnMarston'sDE 1 2EGMelbourne BarIndependent FreePubs & Full OnIndependent FreeDE 1 2GGBabington ArmsWetherspoons GBPubs & Full OnIndependent FreeDE 1 2GGNeptuneStar Pubs & BarsPubs & Full OnWetherspoons GBDE 1 1TAUkranian Social Club LevadaIndependent FreeRegistered ClubIndependent FreeDE 1 2GUNeptuneStar Pubs & BarsPubs & Full OnStar Pubs & BarsDE 1 2NZSpice LoungeIndependent FreeRestaurantCosmo GroupDE 1 2NZSpice LoungeIndependent FreeRestaurantIndependent FreeDE 1 3AFDerby Rowing Club Social ClubIndependent FreePubs & Full OnStonegate Pub CompanyDE 1 3AFDerby Rowing Club Social ClubIndependent FreePubs & Full OnIndependent FreeDE 1 3AFDerby Rowing Club Social ClubIndependent FreePubs & Full OnIndependent FreeDE 1 3AFDerby Rowing Club Social ClubIndependent FreePubs & Full OnIndependent FreeDE 1 3AFDerby SportsIndependent FreePubs & Full OnIn                                                                                                                             | White Horse                 | Star Pubs & Bars           | Pubs & Full On   | Star Pubs & Bars           | DE 1 2AW |
| Metro BarAdmiral Taverns LtdPubs & Full OnAdmiral Taverns LtdDE 1 2DSCity InnStar Pubs & BarsPubs & Full OnStar Pubs & BarsDE 1 2DSTapDerby Brewing CompanyPubs & Full OnDerby Brewing CompanyDE 1 2EDExeter ArmsMarston'sPubs & Full OnMarston'sDE 1 2EDMelbourne BarIndependent FreePubs & Full OnMarston'sDE 1 2GGBabington ArmsWetherspoons GBPubs & Full OnIndependent FreeDE 1 2GGNeptuneStar Pubs & BarsPubs & Full OnWetherspoons GBDE 1 1TAUkranian Social Club LevadaIndependent FreeRegistered ClubIndependent FreeDE 1 2GUNeptuneStar Pubs & BarsPubs & Full OnStar Pubs & BarsDE 1 2NZSpice LoungeIndependent FreeRestaurantCosmo GroupDE 1 2NZSpice LoungeIndependent FreeRestaurantIndependent FreeDE 1 18UOld Silk MillStonegate Pub CompanyPubs & Full OnStonegate Pub CompanyDE 1 3AYFive LampsEverardsPubs & Full OnIndependent FreeDE 1 3AYFurnaceIndependent FreePubs & Full OnIndependent FreeDE 1 3BXDerby SportsIndependent FreePubs & Full OnIndependent FreeDE 1 3DLYe Olde Dolphin InnStonegate Pub CompanyPubs & Full OnIndependent FreeDE 1 3DLYo Olde Dolphin InnStonegate Pub CompanyPubs & Full OnIndependent FreeDE 1 3DL <t< td=""><td>Noahs Ark</td><td>Punch Pub Company</td><td>Pubs &amp; Full On</td><td>Punch Pub Company</td><td>DE 1 2AW</td></t<>                    | Noahs Ark                   | Punch Pub Company          | Pubs & Full On   | Punch Pub Company          | DE 1 2AW |
| City InnStar Pubs & BarsPubs & Full OnStar Pubs & BarsDE 1 2DSTapDerby Brewing CompanyPubs & Full OnDerby Brewing CompanyDE 1 2EDExeter ArmsMarston'sPubs & Full OnMarston'sDE 1 2EUMelbourne BarIndependent FreePubs & Full OnIndependent FreeDE 1 2GGBabington ArmsWetherspoons GBPubs & Full OnWetherspoons GBDE 1 1TAUkranian Social Club LevadaIndependent FreeRegistered ClubIndependent FreeDE 1 2GUNeptuneStar Pubs & BarsPubs & Full OnStar Pubs & BarsDE 1 2NZCosmoCosmo GroupRestaurantCosmo GroupDE 1 2NZSpice LoungeIndependent FreeRestaurantIndependent FreeDE 1 3NYOld Silk MillStonegate Pub CompanyPubs & Full OnStonegate Pub CompanyDE 1 3AFFive LampsEverardsPubs & Full OnIndependent FreeDE 1 3NYFive LampsIndependent FreePubs & Full OnIndependent FreeDE 1 3BHFurnaceIndependent FreePubs & Full OnIndependent FreeDE 1 3BXDerby Rowing Club Social ClubIndependent FreePubs & Full OnIndependent FreeDE 1 3BKFurnaceIndependent FreePubs & Full OnIndependent FreeDE 1 3BLFurnaceIndependent FreePubs & Full OnIndependent FreeDE 1 3DLYe Olde Dolphin InnStonegate Pub CompanyPubs & Full OnIndependent FreeDE 1 3DLFlower P                                                                                                                                                        | Tiger                       | Star Pubs & Bars           | Pubs & Full On   | Star Pubs & Bars           | DE 1 2DQ |
| TapDerby Brewing CompanyPubs & Full OnDerby Brewing CompanyDE 1 2EDExeter ArmsMarston'sPubs & Full OnMarston'sDE 1 2EUMelbourne BarIndependent FreePubs & Full OnIndependent FreeDE 1 2GGBabington ArmsWetherspoons GBPubs & Full OnWetherspoons GBDE 1 1TAUkranian Social Club LevadaIndependent FreeRegistered ClubIndependent FreeDE 1 2GUNeptuneStar Pubs & BarsPubs & Full OnStar Pubs & BarsDE 1 2HRCosmoCosmo GroupRestaurantCosmo GroupDE 1 2NZSpice LoungeIndependent FreeRestaurantIndependent FreeDE 1 3AFOld Silk MillStonegate Pub CompanyPubs & Full OnStonegate Pub CompanyDE 1 3AFFive LampsEverardsPubs & Full OnIndependent FreeDE 1 3BHFurnaceIndependent FreePubs & Full OnIndependent FreeDE 1 3BLPerby SportsIndependent FreePubs & Full OnIndependent FreeDE 1 3BLYe Olde Dolphin InnStonegate Pub CompanyPubs & Full OnIndependent FreeDE 1 3DLYe Olde Dolphin InnStonegate Pub CompanyPubs & Full OnIndependent FreeDE 1 3DLFlower PotIndependent FreePubs & Full OnIndependent FreeDE 1 3DLSeven StarsTrust Inns LimitedPubs & Full OnIndependent FreeDE 1 3DLSeven StarsStonegate Pub CompanyPubs & Full OnIndependent FreeDE 1 3DL <t< td=""><td>Metro Bar</td><td>Admiral Taverns Ltd</td><td>Pubs &amp; Full On</td><td>Admiral Taverns Ltd</td><td>DE 1 2DS</td></t<>            | Metro Bar                   | Admiral Taverns Ltd        | Pubs & Full On   | Admiral Taverns Ltd        | DE 1 2DS |
| Exeter ArmsMarston'sPubs & Full OnMarston'sDE 1 2EUMelbourne BarIndependent FreePubs & Full OnIndependent FreeDE 1 2GGBabington ArmsWetherspoons GBPubs & Full OnWetherspoons GBDE 1 1TAUkranian Social Club LevadaIndependent FreeRegistered ClubIndependent FreeDE 1 2GUNeptuneStar Pubs & BarsPubs & Full OnStar Pubs & BarsDE 1 2HRCosmoCosmo GroupRestaurantCosmo GroupDE 1 2NZSpice LoungeIndependent FreeRestaurantIndependent FreeDE 1 1BUOld Silk MillStonegate Pub CompanyPubs & Full OnStonegate Pub CompanyDE 1 3AFDerby Rowing Club Social ClubIndependent FreeRegistered ClubIndependent FreeDE 1 3AFFive LampsEverardsPubs & Full OnIndependent FreeDE 1 3BHFurnaceIndependent FreePubs & Full OnIndependent FreeDE 1 3BXDerby SportsIndependent FreePubs & Full OnIndependent FreeDE 1 3BLYe Olde Dolphin InnStonegate Pub CompanyPubs & Full OnIndependent FreeDE 1 3DLFlower PotIndependent FreePubs & Full OnIndependent FreeDE 1 3DLSeven StarsTrust Inns LimitedPubs & Full OnIndependent FreeDE 1 3DZSeven StarsTrust Inns LimitedPubs & Full OnTrust Inns LimitedDE 1 3EESlug and LettuceStonegate Pub CompanyPubs & Full OnStonegate Pub CompanyDE                                                                                                                                      | City Inn                    |                            | Pubs & Full On   | Star Pubs & Bars           | DE 1 2DS |
| Melbourne BarIndependent FreePubs & Full OnIndependent FreeDE 1 2GGBabington ArmsWetherspoons GBPubs & Full OnWetherspoons GBDE 1 1TAUkranian Social Club LevadaIndependent FreeRegistered ClubIndependent FreeDE 1 2GUNeptuneStar Pubs & BarsPubs & Full OnStar Pubs & BarsDE 1 2HRCosmoCosmo GroupRestaurantCosmo GroupDE 1 2NZSpice LoungeIndependent FreeRestaurantIndependent FreeDE 1 1BUOld Silk MillStonegate Pub CompanyPubs & Full OnStonegate Pub CompanyDE 1 3AFDerby Rowing Club Social ClubIndependent FreeRegistered ClubIndependent FreeDE 1 3AYFive LampsEverardsPubs & Full OnIndependent FreeDE 1 3BHFurnaceIndependent FreePubs & Full OnIndependent FreeDE 1 3BXDerby SportsIndependent FreePubs & Full OnIndependent FreeDE 1 3BXYe Olde Dolphin InnStonegate Pub CompanyPubs & Full OnIndependent FreeDE 1 3DLFlower PotIndependent FreePubs & Full OnIndependent FreeDE 1 3DZSeven StarsTrust Inns LimitedPubs & Full OnIndependent FreeDE 1 3DZSug and LettuceStonegate Pub CompanyPubs & Full OnIndependent FreeDE 1 3DZSug and LettuceStonegate Pub CompanyPubs & Full OnStonegate Pub CompanyDE 1 3EE                                                                                                                                                                               | Тар                         | Derby Brewing Company      | Pubs & Full On   | Derby Brewing Company      | DE 1 2ED |
| Babington ArmsWetherspoons GBPubs & Full OnWetherspoons GBDE 1 1TAUkranian Social Club LevadaIndependent FreeRegistered ClubIndependent FreeDE 1 2GUNeptuneStar Pubs & BarsPubs & Full OnStar Pubs & BarsDE 1 2HRCosmoCosmo GroupRestaurantCosmo GroupDE 1 2NZSpice LoungeIndependent FreeRestaurantIndependent FreeDE 1 1BUOld Silk MillStonegate Pub CompanyPubs & Full OnStonegate Pub CompanyDE 1 3AFDerby Rowing Club Social ClubIndependent FreeRegistered ClubIndependent FreeDE 1 3AFFive LampsEverardsPubs & Full OnEverardsDE 1 3BHFurnaceIndependent FreePubs & Full OnIndependent FreeDE 1 3DLYe Olde Dolphin InnStonegate Pub CompanyPubs & Full OnIndependent FreeDE 1 3DLFlower PotIndependent FreePubs & Full OnIndependent FreeDE 1 3DLSeven StarsTrust Inns LimitedPubs & Full OnIndependent FreeDE 1 3DZSeven StarsStonegate Pub CompanyPubs & Full OnIndependent FreeDE 1 3DZSeven StarsTrust Inns LimitedPubs & Full OnIndependent FreeDE 1 3DZSlug and LettuceStonegate Pub CompanyPubs & Full OnStonegate Pub CompanyDE 1 3EE                                                                                                                                                                                                                                                            | Exeter Arms                 | Marston's                  | Pubs & Full On   | Marston's                  | DE 1 2EU |
| Ukranian Social Club LevadaIndependent FreeRegistered ClubIndependent FreeDE 1 2GUNeptuneStar Pubs & BarsPubs & Full OnStar Pubs & BarsDE 1 2HRCosmoCosmo GroupRestaurantCosmo GroupDE 1 2NZSpice LoungeIndependent FreeRestaurantIndependent FreeDE 1 1BUOld Silk MillStonegate Pub CompanyPubs & Full OnStonegate Pub CompanyDE 1 3AFDerby Rowing Club Social ClubIndependent FreeRegistered ClubIndependent FreeDE 1 3AYFive LampsEverardsPubs & Full OnEverardsDE 1 3BHFurnaceIndependent FreePubs & Full OnIndependent FreeDE 1 3BXDerby SportsIndependent FreePubs & Full OnIndependent FreeDE 1 3DLYe Olde Dolphin InnStonegate Pub CompanyPubs & Full OnIndependent FreeDE 1 3DLFlower PotIndependent FreePubs & Full OnIndependent FreeDE 1 3DLSeven StarsTrust Inns LimitedPubs & Full OnTrust Inns LimitedDE 1 3EESlug and LettuceStonegate Pub CompanyPubs & Full OnStonegate Pub CompanyDE 1 3FJ                                                                                                                                                                                                                                                                                                                                                                                                   | Melbourne Bar               | Independent Free           | Pubs & Full On   | Independent Free           | DE 1 2GG |
| NeptuneStar Pubs & BarsPubs & Full OnStar Pubs & BarsDE 1 2HRCosmoCosmo GroupRestaurantCosmo GroupDE 1 2NZSpice LoungeIndependent FreeRestaurantIndependent FreeDE 1 1BUOld Silk MillStonegate Pub CompanyPubs & Full OnStonegate Pub CompanyDE 1 3AFDerby Rowing Club Social ClubIndependent FreeRegistered ClubIndependent FreeDE 1 3AYFive LampsEverardsPubs & Full OnEverardsDE 1 3BHFurnaceIndependent FreePubs & Full OnIndependent FreeDE 1 3BXDerby SportsIndependent FreePubs & Full OnIndependent FreeDE 1 3DLYe Olde Dolphin InnStonegate Pub CompanyPubs & Full OnIndependent FreeDE 1 3DLFlower PotIndependent FreePubs & Full OnIndependent FreeDE 1 3DLSeven StarsTrust Inns LimitedPubs & Full OnTrust Inns LimitedDE 1 3EESlug and LettuceStonegate Pub CompanyPubs & Full OnStonegate Pub CompanyDE 1 3FJ                                                                                                                                                                                                                                                                                                                                                                                                                                                                                     | Babington Arms              | Wetherspoons GB            | Pubs & Full On   | Wetherspoons GB            | DE 1 1TA |
| CosmoCosmo GroupRestaurantCosmo GroupDE 1 2NZSpice LoungeIndependent FreeRestaurantIndependent FreeDE 1 1BUOld Silk MillStonegate Pub CompanyPubs & Full OnStonegate Pub CompanyDE 1 3AFDerby Rowing Club Social ClubIndependent FreeRegistered ClubIndependent FreeDE 1 3AYFive LampsEverardsPubs & Full OnEverardsDE 1 3BHFurnaceIndependent FreePubs & Full OnIndependent FreeDE 1 3BXDerby SportsIndependent FreePubs & Full OnIndependent FreeDE 1 3DLYe Olde Dolphin InnStonegate Pub CompanyPubs & Full OnStonegate Pub CompanyDE 1 3DLFlower PotIndependent FreePubs & Full OnIndependent FreeDE 1 3DZSeven StarsTrust Inns LimitedPubs & Full OnTrust Inns LimitedDE 1 3EESlug and LettuceStonegate Pub CompanyPubs & Full OnStonegate Pub CompanyDE 1 3FJ                                                                                                                                                                                                                                                                                                                                                                                                                                                                                                                                             | Ukranian Social Club Levada | •                          | 0                | •                          |          |
| Spice LoungeIndependent FreeRestaurantIndependent FreeDE 1 1BUOld Silk MillStonegate Pub CompanyPubs & Full OnStonegate Pub CompanyDE 1 3AFDerby Rowing Club Social ClubIndependent FreeRegistered ClubIndependent FreeDE 1 3AYFive LampsEverardsPubs & Full OnEverardsDE 1 3BHFurnaceIndependent FreePubs & Full OnIndependent FreeDE 1 3BXDerby SportsIndependent FreePubs & Full OnIndependent FreeDE 1 3DLYe Olde Dolphin InnStonegate Pub CompanyPubs & Full OnIndependent FreeDE 1 3DLFlower PotIndependent FreePubs & Full OnIndependent FreeDE 1 3DLSeven StarsTrust Inns LimitedPubs & Full OnIndependent FreeDE 1 3DZSlug and LettuceStonegate Pub CompanyPubs & Full OnStonegate Pub CompanyDE 1 3EF                                                                                                                                                                                                                                                                                                                                                                                                                                                                                                                                                                                                 | Neptune                     |                            |                  |                            |          |
| Old Silk MillStonegate Pub CompanyPubs & Full OnStonegate Pub CompanyDE 1 3AFDerby Rowing Club Social ClubIndependent FreeRegistered ClubIndependent FreeDE 1 3AYFive LampsEverardsPubs & Full OnEverardsDE 1 3BHFurnaceIndependent FreePubs & Full OnIndependent FreeDE 1 3BXDerby SportsIndependent FreePubs & Full OnIndependent FreeDE 1 3DLYe Olde Dolphin InnStonegate Pub CompanyPubs & Full OnIndependent FreeDE 1 3DLFlower PotIndependent FreePubs & Full OnIndependent FreeDE 1 3DLSeven StarsTrust Inns LimitedPubs & Full OnIndependent FreeDE 1 3DZSlug and LettuceStonegate Pub CompanyPubs & Full OnStonegate Pub CompanyDE 1 3EF                                                                                                                                                                                                                                                                                                                                                                                                                                                                                                                                                                                                                                                               | Cosmo                       | •                          | Restaurant       | •                          |          |
| Derby Rowing Club Social ClubIndependent FreeRegistered ClubIndependent FreeDE 1 3AYFive LampsEverardsPubs & Full OnEverardsDE 1 3BHFurnaceIndependent FreePubs & Full OnIndependent FreeDE 1 3BXDerby SportsIndependent FreePubs & Full OnIndependent FreeDE 1 3DLYe Olde Dolphin InnStonegate Pub CompanyPubs & Full OnIndependent FreeDE 1 3DLFlower PotIndependent FreePubs & Full OnIndependent FreeDE 1 3DLSeven StarsTrust Inns LimitedPubs & Full OnIndependent FreeDE 1 3DZSlug and LettuceStonegate Pub CompanyPubs & Full OnStonegate Pub CompanyDE 1 3EE                                                                                                                                                                                                                                                                                                                                                                                                                                                                                                                                                                                                                                                                                                                                            |                             | •                          |                  | •                          |          |
| Five LampsEverardsPubs & Full OnEverardsDE 1 3BHFurnaceIndependent FreePubs & Full OnIndependent FreeDE 1 3BXDerby SportsIndependent FreePubs & Full OnIndependent FreeDE 1 3DLYe Olde Dolphin InnStonegate Pub CompanyPubs & Full OnStonegate Pub CompanyDE 1 3DLFlower PotIndependent FreePubs & Full OnIndependent FreeDE 1 3DLSeven StarsTrust Inns LimitedPubs & Full OnTrust Inns LimitedDE 1 3EESlug and LettuceStonegate Pub CompanyPubs & Full OnStonegate Pub CompanyDE 1 3FJ                                                                                                                                                                                                                                                                                                                                                                                                                                                                                                                                                                                                                                                                                                                                                                                                                         |                             | <b>o</b>                   |                  | <b>o</b> 1, 7              |          |
| FurnaceIndependent FreePubs & Full OnIndependent FreeDE 1 3BXDerby SportsIndependent FreePubs & Full OnIndependent FreeDE 1 3DLYe Olde Dolphin InnStonegate Pub CompanyPubs & Full OnStonegate Pub CompanyDE 1 3DLFlower PotIndependent FreePubs & Full OnIndependent FreeDE 1 3DZSeven StarsTrust Inns LimitedPubs & Full OnTrust Inns LimitedDE 1 3EESlug and LettuceStonegate Pub CompanyPubs & Full OnStonegate Pub CompanyDE 1 3FJ                                                                                                                                                                                                                                                                                                                                                                                                                                                                                                                                                                                                                                                                                                                                                                                                                                                                         |                             | •                          | 0                | •                          |          |
| Derby SportsIndependent FreePubs & Full OnIndependent FreeDE 1 3DLYe Olde Dolphin InnStonegate Pub CompanyPubs & Full OnStonegate Pub CompanyDE 1 3DLFlower PotIndependent FreePubs & Full OnIndependent FreeDE 1 3DZSeven StarsTrust Inns LimitedPubs & Full OnTrust Inns LimitedDE 1 3EESlug and LettuceStonegate Pub CompanyPubs & Full OnStonegate Pub CompanyDE 1 3FJ                                                                                                                                                                                                                                                                                                                                                                                                                                                                                                                                                                                                                                                                                                                                                                                                                                                                                                                                      | •                           |                            |                  |                            |          |
| Ye Olde Dolphin InnStonegate Pub CompanyPubs & Full OnStonegate Pub CompanyDE 1 3DLFlower PotIndependent FreePubs & Full OnIndependent FreeDE 1 3DZSeven StarsTrust Inns LimitedPubs & Full OnTrust Inns LimitedDE 1 3EESlug and LettuceStonegate Pub CompanyPubs & Full OnStonegate Pub CompanyDE 1 3FJ                                                                                                                                                                                                                                                                                                                                                                                                                                                                                                                                                                                                                                                                                                                                                                                                                                                                                                                                                                                                        |                             | •                          |                  | •                          |          |
| Flower PotIndependent FreePubs & Full OnIndependent FreeDE 1 3DZSeven StarsTrust Inns LimitedPubs & Full OnTrust Inns LimitedDE 1 3EESlug and LettuceStonegate Pub CompanyPubs & Full OnStonegate Pub CompanyDE 1 3FJ                                                                                                                                                                                                                                                                                                                                                                                                                                                                                                                                                                                                                                                                                                                                                                                                                                                                                                                                                                                                                                                                                           |                             | •                          |                  | •                          |          |
| Seven StarsTrust Inns LimitedPubs & Full OnTrust Inns LimitedDE 1 3EESlug and LettuceStonegate Pub CompanyPubs & Full OnStonegate Pub CompanyDE 1 3FJ                                                                                                                                                                                                                                                                                                                                                                                                                                                                                                                                                                                                                                                                                                                                                                                                                                                                                                                                                                                                                                                                                                                                                           |                             |                            |                  | <b>o</b> 1, 7              |          |
| Slug and LettuceStonegate Pub CompanyPubs & Full OnStonegate Pub CompanyDE 1 3FJ                                                                                                                                                                                                                                                                                                                                                                                                                                                                                                                                                                                                                                                                                                                                                                                                                                                                                                                                                                                                                                                                                                                                                                                                                                |                             | •                          |                  | •                          |          |
|                                                                                                                                                                                                                                                                                                                                                                                                                                                                                                                                                                                                                                                                                                                                                                                                                                                                                                                                                                                                                                                                                                                                                                                                                                                                                                                 |                             |                            |                  |                            |          |
|                                                                                                                                                                                                                                                                                                                                                                                                                                                                                                                                                                                                                                                                                                                                                                                                                                                                                                                                                                                                                                                                                                                                                                                                                                                                                                                 |                             |                            |                  |                            |          |
| Jorrocks Star Pubs & Bars Pubs & Full On Star Pubs & Bars DE 1 3GA                                                                                                                                                                                                                                                                                                                                                                                                                                                                                                                                                                                                                                                                                                                                                                                                                                                                                                                                                                                                                                                                                                                                                                                                                                              |                             |                            |                  |                            |          |
| Standing Order     Wetherspoons GB     Pubs & Full On     Wetherspoons GB     DE 1 3GL       Place     Administ Transmisted     Place     Administ Transmisted     PE 1 3GL                                                                                                                                                                                                                                                                                                                                                                                                                                                                                                                                                                                                                                                                                                                                                                                                                                                                                                                                                                                                                                                                                                                                     | -                           | •                          |                  | •                          |          |
| Bless Admiral Taverns Ltd Pubs & Full On Admiral Taverns Ltd DE 1 3GU                                                                                                                                                                                                                                                                                                                                                                                                                                                                                                                                                                                                                                                                                                                                                                                                                                                                                                                                                                                                                                                                                                                                                                                                                                           |                             |                            |                  |                            |          |
| Horse & Groom     Independent Free     Pubs & Full On     Independent Free     DE 1 3HN                                                                                                                                                                                                                                                                                                                                                                                                                                                                                                                                                                                                                                                                                                                                                                                                                                                                                                                                                                                                                                                                                                                                                                                                                         |                             | •                          |                  |                            |          |
| Woodlark Inn         Unknown         Pubs & Full On         Unknown         DE 1 3LA                                                                                                                                                                                                                                                                                                                                                                                                                                                                                                                                                                                                                                                                                                                                                                                                                                                                                                                                                                                                                                                                                                                                                                                                                            |                             |                            |                  |                            |          |
| Bunk     Bunk Ltd     Pubs & Full On     Bunk Ltd     DE 1 3NF       State Data     State Data     State Data     DE 1 3NF                                                                                                                                                                                                                                                                                                                                                                                                                                                                                                                                                                                                                                                                                                                                                                                                                                                                                                                                                                                                                                                                                                                                                                                      |                             |                            |                  |                            |          |
| Shakespeare Star Pubs & Bars Pubs & Full On Star Pubs & Bars DE 1 3NF                                                                                                                                                                                                                                                                                                                                                                                                                                                                                                                                                                                                                                                                                                                                                                                                                                                                                                                                                                                                                                                                                                                                                                                                                                           | •                           |                            |                  |                            |          |
| Blue Note ClubIndependent FreeProprietary ClubIndependent FreeDE 1 3NF                                                                                                                                                                                                                                                                                                                                                                                                                                                                                                                                                                                                                                                                                                                                                                                                                                                                                                                                                                                                                                                                                                                                                                                                                                          | BIUE NOTE CIUD              | independent Free           | Proprietary Club | independent Free           | DEI3NF   |