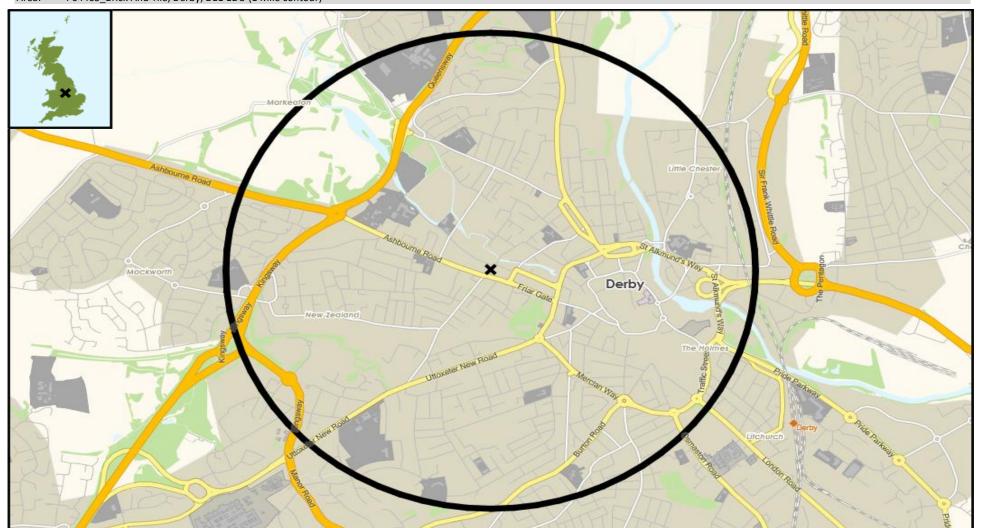

third party notices (Acorn) can be found at www.caci.co.uk/copyrightnotices.pdf

Source: OS Open Data 2018



## CACI

### acorn

| CATEGORY     GROUP     TYPE     MAP     WHAT IS ACORN? |  | CATEGORY | GROUP | ТҮРЕ | МАР | WHAT IS ACORN? |
|--------------------------------------------------------|--|----------|-------|------|-----|----------------|
|--------------------------------------------------------|--|----------|-------|------|-----|----------------|

ACORN - WHAT IS IT?



Powered by InSite www.caci.co.uk

4%

Page 9 of 12 12/03/2024

United Kingdom

3.0 GVS

4.3%

4 19

6.P. Not

4.5%

A.M. Stillingfrö

A.L. Modest Me



### MAP OF AREA

© 2024 CACI Limited and all other applicable third party notices can be found at www.caci.co.uk/copyrightnotices.pdf Source: OS Open Data 2018



Area: P04465\_Brick And Tile, Derby, DE1 1DU (1 Mile contour)





# **POPULATION PROJECTIONS**

© 2024 CACI Limited and all other applicable third party notices (Population Estimates and Projections) can be found at www.caci.co.uk/copyrightnotices.pdf

| Area: | P04465_Brick And Tile, Derby, DE1 1DU (1 Mile contour) |
|-------|--------------------------------------------------------|
| Base: | Great Britain                                          |
| Year: | 2023                                                   |

|                  | Area Profile | Area % | Base % | Index<br>av=100 | 0 | 100 | 200 |
|------------------|--------------|--------|--------|-----------------|---|-----|-----|
| 0 - 14           | 5,096        | 12.8   | 16.8   | 76              |   |     |     |
| 15 - 24