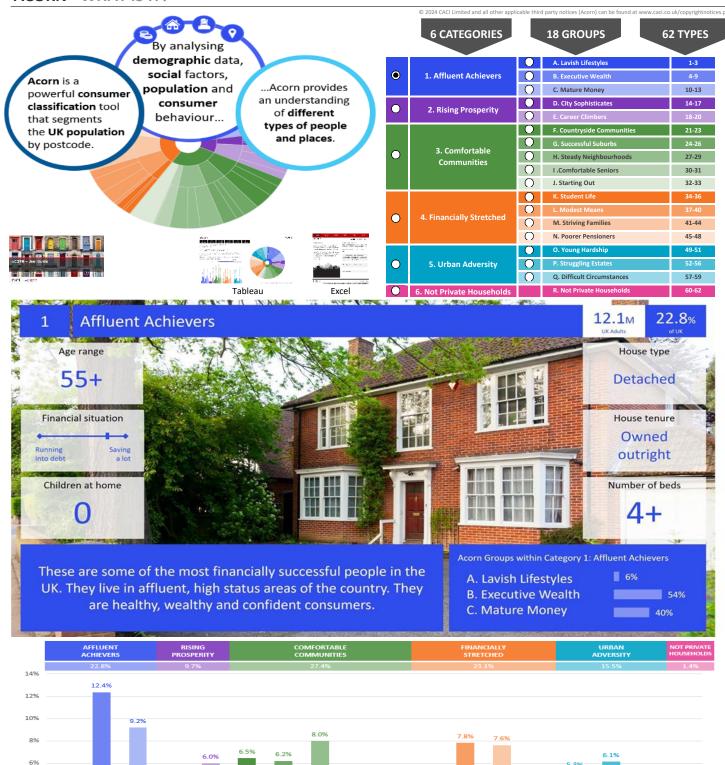

|                                                                   |





#### **DOMINANT ACORN GROUP - HOUSEHOLDS**

Area: P04465\_Brick And Tile, Derby, DE1 1DU (1 Mile contour)

© 2024 CACI Limited and all other applicable third party notices (Acorn) can be found at www.caci.co.uk/copyrightnotices.pdf

Source: OS Open Data 2018



## CACI

### acorn

| CATEGORY     GROUP     TYPE     MAP     WHAT IS ACORN? |  | CATEGORY | GROUP | ТҮРЕ | МАР | WHAT IS ACORN? |
|--------------------------------------------------------|--|----------|-------|------|-----|----------------|
|--------------------------------------------------------|--|----------|-------|------|-----|----------------|

ACORN - WHAT IS IT?



Powered by InSite www.caci.co.uk

4%

Page 9 of 12 12/03/2024

United Kingdom

3.0 GVS

4.3%

4 19

6.P. Not

4.5%

A.M. Stillingfrö

A.L. Modest Me



### MAP OF AREA

© 2024 CACI Limited and all other applicable third party notices can be found at www.caci.co.uk/copyrightnotices.pdf Source: OS Open Data 2018



Area: P04465\_Brick And Tile, Derby, DE1 1DU (1 Mile contour)





# **POPULATION PROJECTIONS**

© 2024 CACI Limited and all other applicable third party notices (Population Estimates and Projections) can be found at www.caci.co.uk/copyrightnotices.pdf

| Area: | P04465_Brick And Tile, Derby, DE1 1DU (1 Mile contour) |
|-------|--------------------------------------------------------|
| Base: | Great Britain                                          |
| Year: | 2023