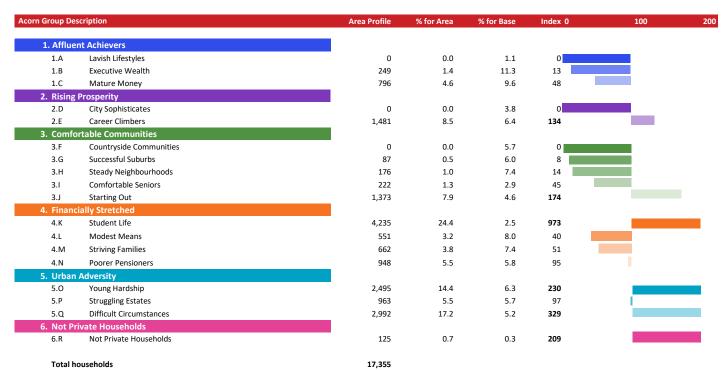

### **ACORN GROUP PROFILE - HOUSEHOLDS**

© 2024 CACI Limited and all other applicable third party notices (Acorn) can be found at www.caci.co.uk/copyrightnotices.pdf

Area: P04421\_St Georges Hotel, Swansea, SA1 5NN (1 Mile contour) Base: **Great Britain** 

| orn Type Description                                 |                                                    |                                                                                                                                                                                                                | Area Profile                    | % for Area                             | % for Base                             | Index                               | 0 100 |
|------------------------------------------------------|----------------------------------------------------|----------------------------------------------------------------------------------------------------------------------------------------------------------------------------------------------------------------|---------------------------------|----------------------------------------|----------------------------------------|-------------------------------------|-------|
| Affluent Achievers                                   |                                                    |                                                                                                                                                                                                                |                                 |                                        |                                        |                                     |       |
| 1.A Lavish Lifestyles                                | 1.A.1<br>1.A.2<br>1.A.3                            | Exclusive enclaves<br>Metropolitan money<br>Large house luxury                                                                                                                                                 | 0<br>0<br>0                     | 0.0<br>0.0<br>0.0                      | 0.1<br>0.1<br>0.9                      | 0<br>0<br>0                         |       |
| 1.B Executive Wealth  1.C Mature Money               | 1.B.4<br>1.B.5<br>1.B.6<br>1.B.7<br>1.B.8<br>1.B.9 | Asset rich families Wealthy countryside commuters Financially comfortable families Affluent professionals Prosperous suburban families Well-off edge of towners                                                | 102<br>0<br>0<br>35<br>105<br>7 | 0.6<br>0.0<br>0.0<br>0.2<br>0.6<br>0.0 | 2.6<br>2.5<br>2.2<br>0.9<br>1.5<br>1.6 | 22<br>0<br>0<br>24<br>39<br>3       | =     |
|                                                      | 1.C.12                                             | Better-off villagers<br>Settled suburbia, older people<br>Retired and empty nesters<br>Upmarket downsizers                                                                                                     | 0<br>540<br>0<br>256            | 0.0<br>3.1<br>0.0<br>1.5               | 3.1<br>2.8<br>2.5<br>1.3               | 0<br><b>110</b><br>0<br><b>114</b>  | =     |
| Rising Prosperity 2.D City Sophisticates             | 2.D.15                                             | Townhouse cosmopolitans Younger professionals in smaller flats                                                                                                                                                 | 0                               | 0.0                                    | 0.7<br>1.5                             | 0                                   |       |
| 2.E Career Climbers                                  |                                                    | Metropolitan professionals<br>Socialising young renters                                                                                                                                                        | 0                               | 0.0<br>0.0                             | 0.7<br>1.0                             | 0                                   |       |
| Comfortable Communities                              | 2.E.19                                             | Career driven young families<br>First time buyers in small, modern homes<br>Mixed metropolitan areas                                                                                                           | 14<br>1,467<br>0                | 0.1<br>8.5<br>0.0                      | 2.0<br>3.4<br>1.0                      | 4<br><b>249</b><br>0                |       |
| 3.F Countryside Communities                          | 3 F 21                                             | Farms and cottages                                                                                                                                                                                             | 0                               | 0.0                                    | 1.5                                    | 0                                   |       |
| 3.G Successful Suburbs                               | 3.F.22<br>3.F.23                                   | Older couples and families in rural areas<br>Owner occupiers in small towns and villages                                                                                                                       | 0                               | 0.0<br>0.0                             | 1.0<br>3.2                             | 0                                   |       |
|                                                      | 3.G.25                                             | Comfortably-off families in modern housing<br>Larger family homes, multi-ethnic areas<br>Semi-professional families, owner occupied neighbourhoods                                                             | 18<br>0<br>69                   | 0.1<br>0.0<br>0.4                      | 2.7<br>0.8<br>2.4                      | 4<br>0<br>16                        |       |
| .H Steady Neighbourhoods                             | 3.H.28                                             | Suburban semis, conventional attitudes<br>Owner occupied terraces, average income<br>Established suburbs, older families                                                                                       | 94<br>82<br>0                   | 0.5<br>0.5<br>0.0                      | 3.5<br>1.6<br>2.3                      | 16<br>29<br>0                       |       |
| 3.I Comfortable Seniors                              | 3.I.30<br>3.I.31                                   | Older people, neat and tidy neighbourhoods<br>Elderly singles in purpose-built accommodation                                                                                                                   | 0<br>222                        | 0.0<br>1.3                             | 2.4<br>0.5                             | 0<br><b>263</b>                     |       |
| 3.J Starting Out                                     | 3.J.32                                             | Educated families in terraces, young children Smaller houses and starter homes                                                                                                                                 | 1,373<br>0                      | 7.9<br>0.0                             | 2.2<br>2.4                             | <b>368</b><br>0                     |       |
| Financially Stretched                                | 3.3.33                                             | Smaller nouses and starter nomes                                                                                                                                                                               |                                 | 0.0                                    | 2.4                                    | O                                   |       |
|                                                      | 4.K.34<br>4.K.35<br>4.K.36                         | Student flats and halls of residence<br>Term-time terraces<br>Educated young people in flats and tenements                                                                                                     | 824<br>2,477<br>934             | 4.7<br>14.3<br>5.4                     | 0.3<br>0.2<br>1.9                      | 1,418<br>5,731<br>280               |       |
| 3.L Modest Means                                     | 4.L.38                                             | Low cost flats in suburban areas<br>Semi-skilled workers in traditional neighbourhoods<br>Fading owner occupied terraces<br>High occupancy terraces, culturally diverse family areas                           | 25<br>15<br>439<br>72           | 0.1<br>0.1<br>2.5<br>0.4               | 1.4<br>2.6<br>2.9<br>1.0               | 10<br>3<br>87<br>42                 | =     |
| M Striving Families                                  | 4.M.42<br>4.M.43                                   | Labouring semi-rural estates<br>Struggling young families in post-war terraces<br>Families in right-to-buy estates<br>Post-war estates, limited means                                                          | 0<br>8<br>188<br>466            | 0.0<br>0.0<br>1.1<br>2.7               | 1.6<br>1.6<br>2.0<br>2.2               | 0<br>3<br>53<br><b>123</b>          | =     |
| .N Poorer Pensioners                                 | 4.N.46<br>4.N.47                                   | Pensioners in social housing, semis and terraces<br>Elderly people in social rented flats<br>Low income older people in smaller semis<br>Pensioners and singles in social rented flats                         | 0<br>299<br>326<br>323          | 0.0<br>1.7<br>1.9<br>1.9               | 0.8<br>1.0<br>2.2<br>1.7               | 0<br><b>167</b><br>84<br><b>109</b> |       |
| Urban Adversity O Young Hardship                     |                                                    |                                                                                                                                                                                                                |                                 |                                        |                                        | _                                   | _     |
| D Shugading Estates                                  | 5.0.50                                             | Young families in low cost private flats<br>Struggling younger people in mixed tenure<br>Young people in small, low cost terraces                                                                              | 449<br>504<br>1,542             | 2.6<br>2.9<br>8.9                      | 2.2<br>1.8<br>2.3                      | 118<br>161<br>392                   |       |
| .P Struggling Estates                                | 5.P.53<br>5.P.54<br>5.P.55                         | Poorer families, many children, terraced housing<br>Low income terraces<br>Multi-ethnic, purpose-built estates<br>Deprived and ethnically diverse in flats<br>Low income large families in social rented semis | 757<br>0<br>0<br>0<br>206       | 4.4<br>0.0<br>0.0<br>0.0<br>1.2        | 1.6<br>0.8<br>1.0<br>0.7<br>1.6        | 279<br>0<br>0<br>0<br>0<br>74       |       |
| i.Q Difficult Circumstances                          | 5.Q.58                                             | Social rented flats, families and single parents<br>Singles and young families, some receiving benefits<br>Deprived areas and high-rise flats                                                                  | 0<br>1,382<br>1,610             | 0.0<br>8.0<br>9.3                      | 1.5<br>1.8<br>2.0                      | 0<br><b>452</b><br><b>471</b>       |       |
| Not Private Households<br>5.R Not Private Households |                                                    |                                                                                                                                                                                                                |                                 |                                        |                                        |                                     |       |
|                                                      | 6.R.61                                             | Active communal population<br>Inactive communal population<br>Business areas without resident population                                                                                                       | 69<br>56<br>0                   | 0.4<br>0.3<br>0                        | 0.1<br>0.3<br>0                        | <b>669</b><br><b>113</b><br>0       |       |
|                                                      |                                                    | Total households                                                                                                                                                                                               | 17,355                          |                                        |                                        |                                     |       |