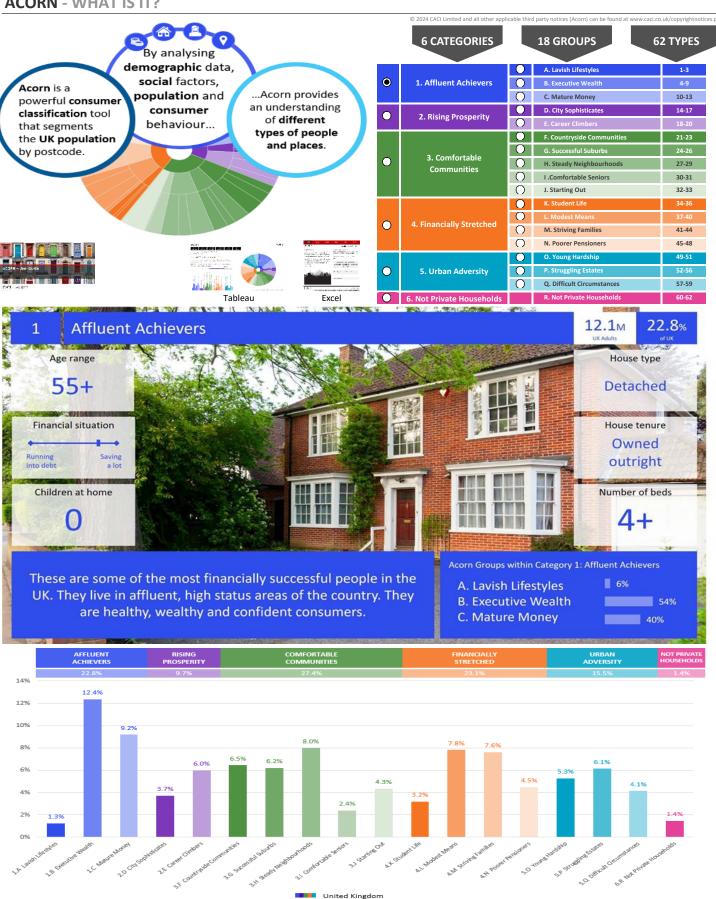

r>0.3<br>0                        | <b>669</b><br><b>113</b><br>0       |       |
|                                                      |                                                    | Total households                                                                                                                                                                                               | 17,355                          |                                        |                                        |                                     |       |





## **DOMINANT ACORN GROUP - HOUSEHOLDS**

© 2024 CACI Limited and all other applicable third party notices (Acorn) can be found at www.caci.co.uk/copyrightnotices.pdf

Source: OS Open Data 2018









### **ACORN - WHAT IS IT?**





## **MAP OF AREA**

© 2024 CACI Limited and all other applicable third party notices can be found at www.caci.co.uk/copyrightnotices.pdf

Source: OS Open Data 2018 Area: P04421\_St Georges Hotel, Swansea, SA1 5NN (1 Mile contour) Foxhole Swansea Sketty Road Road Mumbles Road



# **POPULATION PROJECTIONS**

© 2024 CACI Limited and all other applicable third party notices (Population Estimates and Projections) can be found at www.caci.co.uk/copyrightnotices.pdf

Area: P04421\_St Georges Hotel, Swansea, SA1 5NN (1 Mile contour)

Base: Great Britain

Year: 2023

|                   | Area Profile    | Area %       | Base %       | Index<br>av=100 | 0 100 | 200 |
|-------------------|-----------------|--------------|--------------|-----------------|-------|-----|
| 0.14              | 4.24