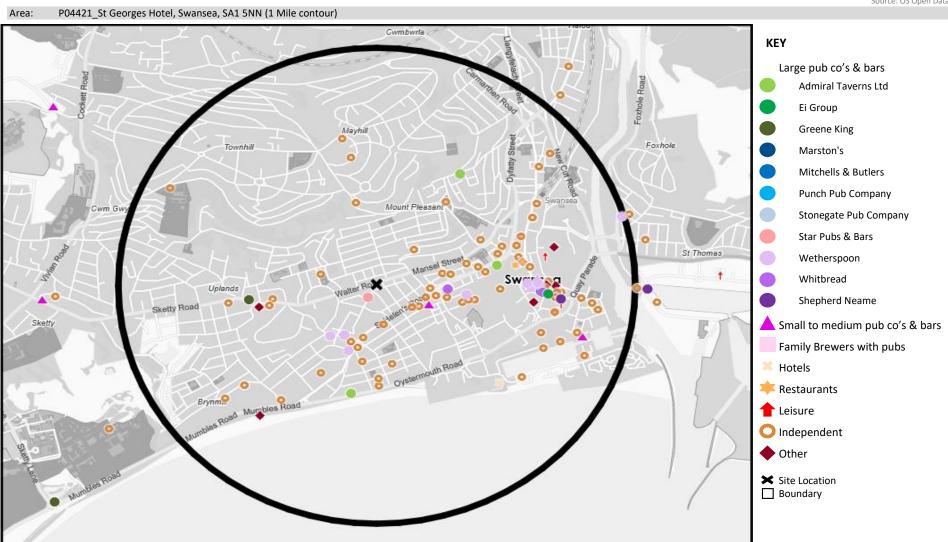

## **MAP OF AREA**

© 2024 CACI Limited and all other applicable third party notices (CGA) can be found at www.caci.co.uk/copyrightnotices.pdf

Source: OS Open Data 2018

acorn

CATEGORY GROUP TYPE MAP WHAT IS ACORN?

## **MAP OF AREA**

© 2024 CACI Limited and all other applicable third party notices can be found at www.caci.co.uk/copyrightnotices.pdf

Source: OS Open Data 2018 Area: P04421\_St Georges Hotel, Swansea, SA1 5NN (1 Mile contour) Foxhole Swansea Sketty Road Road Mumbles Road