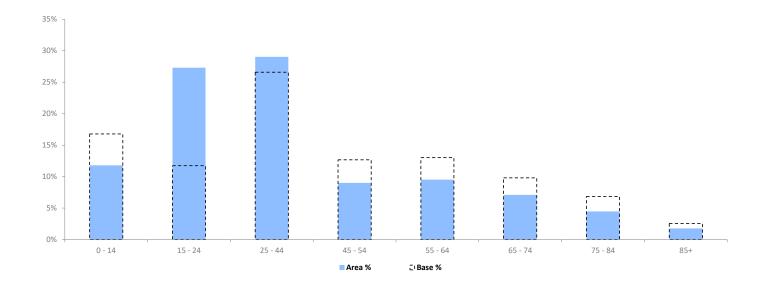

# **POPULATION PROJECTIONS**

© 2024 CACI Limited and all other applicable third party notices (Population Estimates and Projections) can be found at www.caci.co.uk/copyrightnotices.pdf

Area: P04421\_St Georges Hotel, Swansea, SA1 5NN (1 Mile contour)

Base: Great Britain

Year: 2023

|                   | Area Profile    | Area %       | Base %       | Index<br>av=100 | 0 100 | 200 |
|-------------------|-----------------|--------------|--------------|-----------------|-------|-----|
| 0.14              | 4.245           | 11.0         | 16.0         | 70              |       |     |
| 0 - 14<br>15 - 24 | 4,345<br>10,053 | 11.8<br>27.3 | 16.8<br>11.7 | 233             |       |     |
| 25 - 44           | 10,692          | 29.0         | 26.6         | 109             |       |     |
| 45 - 54           | 3,319           | 9.0          | 12.7         | 71              |       |     |
| 55 - 64           | 3,506           | 9.5          | 13.0         | 73              |       |     |
| 65 - 74           | 2,612           | 7.1          | 9.8          | 72              |       |     |
| 75 - 84           | 1,650           | 4.5          | 6.9          | 65              |       |     |
| 85+               | 651             | 1.8          | 2.6          | 69              |       |     |
| Total population  | 36,828          |              |              |                 |       |     |