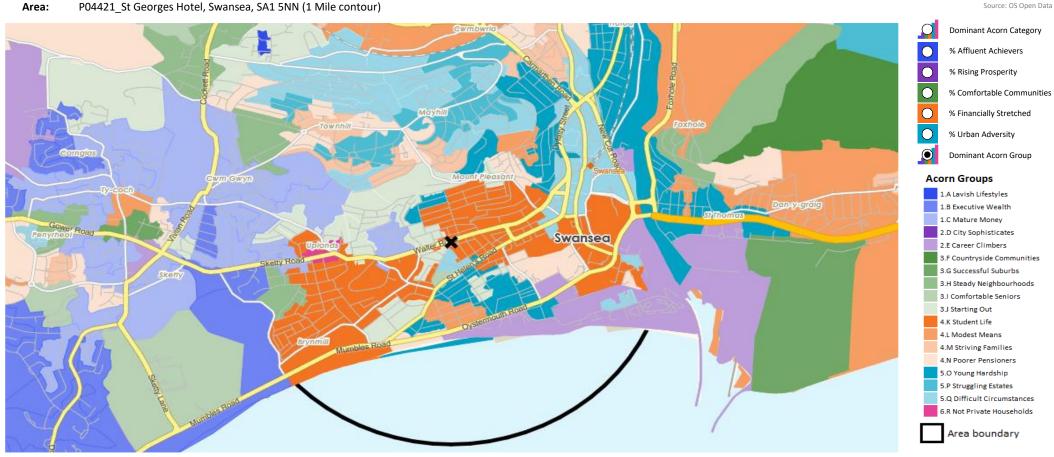

## **MAP OF AREA**

© 2024 CACI Limited and all other applicable third party notices (CGA) can be found at www.caci.co.uk/copyrightnotices.pdf

Source: OS Open Data 2018

acorn

CATEGORY GROUP TYPE MAP WHAT IS ACORN?

## **MAP OF AREA**

© 2024 CACI Limited and all other applicable third party notices can be found at www.caci.co.uk/copyrightnotices.pdf

Source: OS Open Data 2018 Area: P04421\_St Georges Hotel, Swansea, SA1 5NN (1 Mile contour) Foxhole Swansea Sketty Road Road Mumbles Road