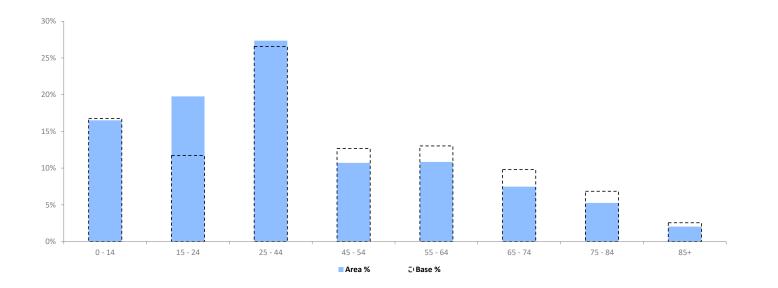

# **POPULATION PROJECTIONS**

© 2024 CACI Limited and all other applicable third party notices (Population Estimates and Projections) can be found at www.caci.co.uk/copyrightnotices.pdf

Area: P04209\_Plungington, Preston, PR2 3AR - Travel Time, 10 Mins

Base: Great Britain

Year: 2023

|                  | Area Profile | Area % | Base % | Index<br>av=100 | 0 | 100 | 200 |
|------------------|--------------|--------|--------|-----------------|---|-----|-----|
| 0 - 14           | 11,060       | 16.5   | 16.8   | 98              |   | 1   |     |
| 15 - 24          | 13,242       | 19.8   | 11.7   | 168             |   |     |     |
| 25 - 44          | 18,321       | 27.4   | 26.6   | 103             |   |     |     |
| 45 - 54          | 7,187        | 10.7   | 12.7   | 85              |   |     |     |
| 55 - 64          | 7,268        | 10.9   | 13.0   | 83              |   |     |     |
| 65 - 74          | 5,008        | 7.5    | 9.8    | 76              |   |     |     |
| 75 - 84          | 3,529        | 5.3    | 6.9    | 77              |   |     |     |
| 85+              | 1,363        | 2.0    | 2.6    | 80              |   |     |     |
| Total population | 66,978       |        |        |                 |   |     |     |