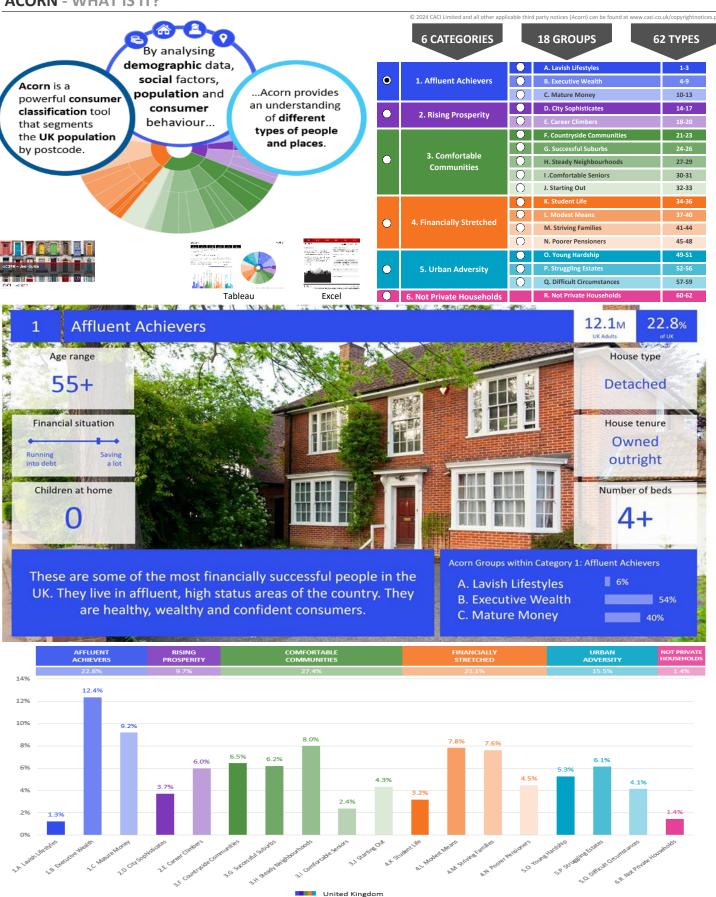

| 0                              |           |
|                                                       | . 5-10                                                                                                                                                             | 20,025              |                   |                   |                                |           |





Source: OS Open Data 2018

CATEGORY GROUP TYPE MAP WHAT IS ACORN?

## **DOMINANT ACORN GROUP - HOUSEHOLDS**

 $@ \ 2024 \ CACI \ Limited \ and \ all \ other \ applicable \ third \ party \ notices \ (Acorn) \ can \ be \ found \ at \ www.caci.co.uk/copyright notices.pdf$ 

Area: P04209\_Plungington, Preston, PR2 3AR - Travel Time, 10 Mins









CATEGORY GROUP TYPE MAP WHAT IS ACORN?

#### **ACORN - WHAT IS IT?**





# **MAP OF AREA**

© 2024 CACI Limited and all other applicable third party notices can be found at www.caci.co.uk/copyrightnotices.pdf

Source: OS Open Data 2018

Area: P04209\_Plungington, Preston, PR2 3AR - Travel Time, 10 Mins Higher Bartle Fulwood Row Fulwood Cottam Cadley Watting Street Road Maudiands Preston



# **POPULATION PROJECTIONS**

© 2024 CACI Limited and all other applicable third party notices (Population Estimates and Projections) can be found at www.caci.co.uk/copyrightnotices.pdf

Area: P04209\_Plungington, Preston, PR2 3AR - Travel Time, 10 Mins

Base: Great Britain

Year: 2023

|                  | Area Profile | Area % | Base % | Index<br>av=100 | 0 | 100 | 200 |
|------------------|--------------|--------|--------|-----------------|---|-----|-----|
| 0 - 14