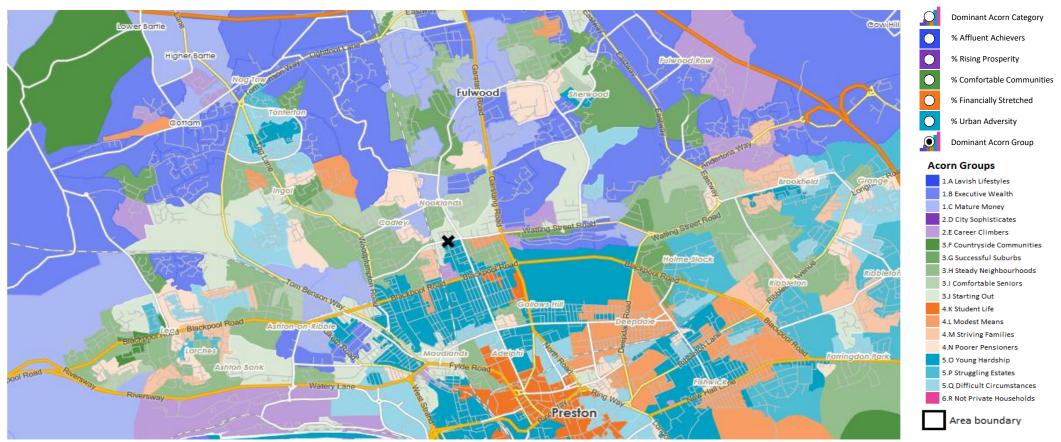

# **MAP OF AREA**

© 2024 CACI Limited and all other applicable third party notices can be found at www.caci.co.uk/copyrightnotices.pdf

Source: OS Open Data 2018

Area: P04209\_Plungington, Preston, PR2 3AR - Travel Time, 10 Mins Higher Bartle Fulwood Row Fulwood Cottam Cadley Watting Street Road Maudiands Preston