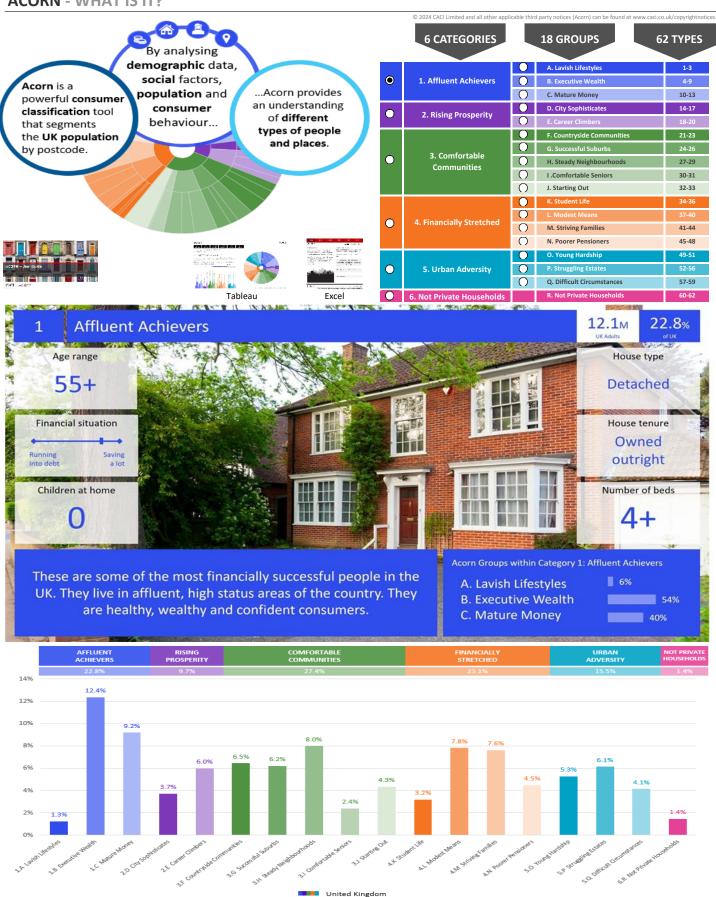

lation                                                                                       | 0              | 0                 | 0.5               | 0                     |           |
|                                                         | Total households                                                                                                                        | 3,288          |                   |                   |                       |           |





**CATEGORY GROUP TYPE** MAP WHAT IS ACORN?

## **DOMINANT ACORN GROUP - HOUSEHOLDS**

© 2024 CACI Limited and all other applicable third party notices (Acorn) can be found at www.caci.co.uk/copyrightnotices.pdf

Source: OS Open Data 2018









CATEGORY GROUP TYPE MAP WHAT IS ACORN?

### **ACORN - WHAT IS IT?**





## **MAP OF AREA**

© 2024 CACI Limited and all other applicable third party notices can be found at www.caci.co.uk/copyrightnotices.pdf

Source: OS Open Data 2018

P04077\_Devon Arms, Torquay, TQ1 2AU (0.50 Mile contour) Area: Wellswood Fark Hungdon Road Michill Road Braddons Hill Road East Torbay Road Higher Lincombe Road Lincombe Drive combe Road anehill Road St Mark's Road



# **POPULATION PROJECTIONS**

© 2024 CACI Limited and all other applicable third party notices (Population Estimates and Projections) can be found at www.caci.co.uk/copyrightnotices.pdf

Area: P04077\_Devon Arms, Torquay, TQ1 2AU (0.50 Mile contour)

Base: Great Britain Year: 2023

|                         | Area Profile        | Area %       | Base %       | Index<br>av=100  | 0 | 100 | 200 |
|--------------