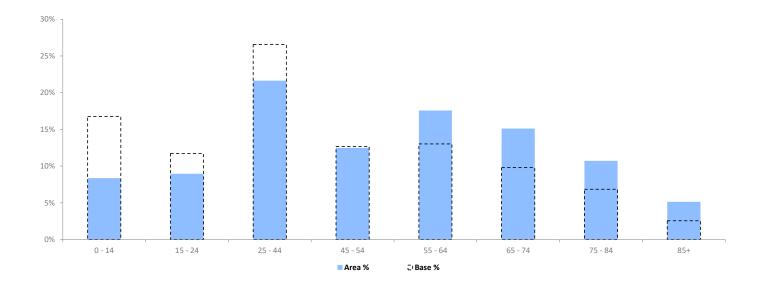

# **POPULATION PROJECTIONS**

© 2024 CACI Limited and all other applicable third party notices (Population Estimates and Projections) can be found at www.caci.co.uk/copyrightnotices.pdf

Area: P04077\_Devon Arms, Torquay, TQ1 2AU (0.50 Mile contour)

Base: Great Britain Year: 2023

|                         | Area Profile        | Area %       | Base %       | Index<br>av=100  | 0 | 100 | 200 |
|-------------------------|---------------------|--------------|--------------|------------------|---|-----|-----|
| 0 - 14                  | 488                 | 8.4          | 16.8         | 50               |   |     |     |
| 15 - 24<br>25 - 44      | 522<br>1,262        | 9.0<br>21.6  | 11.7<br>26.6 | 76<br>81         |   |     |     |
| 45 - 54<br>55 - 64      | 728<br>1,025        | 12.5<br>17.6 | 12.7<br>13.0 | 99<br><b>135</b> |   |     |     |
| 65 - 74<br>75 - 84      | 881<br>625          | 15.1<br>10.7 | 9.8<br>6.9   | 154<br>156       |   |     |     |
| 85+<br>Total population | 300<br><b>5,831</b> | 5.1          | 2.6          | 202              |   |     |     |