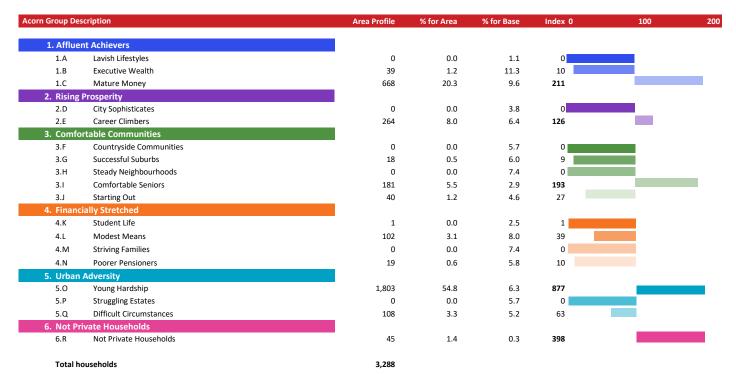

### **ACORN CATEGORY PROFILE - HOUSEHOLDS**

© 2024 CACI Limited and all other applicable third party notices (Acorn) can be found at www.caci.co.uk/copyrightnotices.pd

Area: P04077\_Devon Arms, Torquay, TQ1 2AU (0.50 Mile contour)

Base: Great Britain

Year: 2023

| Acorn Cat | egory D | escription              | Area Profile | % for Area | % for Base | Index 0 | 100 | 200 |
|-----------|---------|-------------------------|--------------|------------|------------|---------|-----|-----|
|           | 1       | Affluent Achievers      | 707          | 21.5       | 22.1       | 97      |     |     |
|           | 1       | Affident Achievers      | 707          | 21.5       | 22.1       | 97      |     |     |
| <b>O</b>  | 2       | Rising Prosperity       | 264          | 8.0        | 10.2       | 79      |     |     |
| 0         | 3       | Comfortable Communities | 239          | 7.3        | 26.5       | 27      |     |     |
| 0         | 4       | Financially Stretched   | 122          | 3.7        | 23.7       | 16      |     |     |
| <b>(</b>  | 5       | Urban Adversity         | 1,911        | 58.1       | 17.2       | 338     |     |     |
| 0         | 6       | Not Private Households  | 45           | 1.4        | 0.3        | 398     |     |     |
| O         | Graph   | h                       |              |            |            |         |     |     |