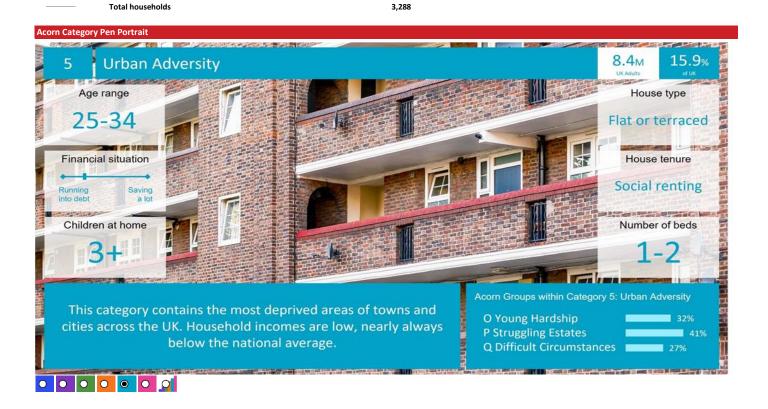

### **ACORN GROUP PROFILE - HOUSEHOLDS**

© 2024 CACI Limited and all other applicable third party notices (Acorn) can be found at www.caci.co.uk/copyrightnotices.pdf

Area: P04077\_Devon Arms, Torquay, TQ1 2AU (0.50 Mile contour)

Base: Great Britain

Year: 2023

#### Acorn Group Pen Portrait

 $\bullet_{\mathsf{A}} \bullet_{\mathsf{B}} \circ_{\mathsf{C}} \bullet_{\mathsf{D}} \circ_{\mathsf{E}} \bullet_{\mathsf{F}} \bullet_{\mathsf{G}} \circ_{\mathsf{H}} \circ_{\mathsf{O}} \circ_{\mathsf{D}} \bullet_{\mathsf{K}} \circ_{\mathsf{C}} \circ_{\mathsf{D}} \circ_{\mathsf{N}} \circ_{\mathsf{O}} \circ_{\mathsf{D}} \circ_{\mathsf{O}} \circ_{\mathsf{D}} \circ_{\mathsf{D}}$ 