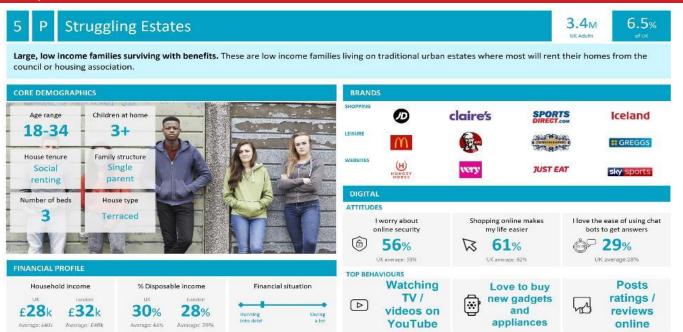

| <b>/ear:</b> 2023                                       |                                                                                                                                         |                |                   |                   |                       | Pofile %  |
|---------------------------------------------------------|-----------------------------------------------------------------------------------------------------------------------------------------|----------------|-------------------|-------------------|-----------------------|-----------|
| Acorn Type Description                                  |                                                                                                                                         | Area Profile   | % for Area        | % for Base        | Index                 | 0 100 200 |
| Affluent Achievers  1.A Lavish Lifestyles               |                                                                                                                                         |                |                   |                   |                       |           |
| TA Lavisii Ellestyles                                   | 1.A.1 Exclusive enclaves 1.A.2 Metropolitan money                                                                                       | 0              | 0.0<br>0.0        | 0.1<br>0.1        | 0<br>0                |           |
| 1.B Executive Wealth                                    | 1.A.3 Large house luxury                                                                                                                | 0              | 0.0               | 0.9               | 0                     |           |
|                                                         | 1.B.4 Asset rich families 1.B.5 Wealthy countryside commuters 1.B.6 Financially comfortable families                                    | 16<br>0<br>0   | 0.5<br>0.0<br>0.0 | 2.6<br>2.5<br>2.2 | 18<br>0<br>0          |           |
|                                                         | 1.B.7 Affluent professionals 1.B.8 Prosperous suburban families                                                                         | 23<br>0        | 0.7<br>0.0        | 0.9<br>1.5        | 82<br>0               |           |
| 1.C Mature Money                                        | 1.B.9 Well-off edge of towners                                                                                                          | 0              | 0.0               | 1.6               | Ő                     |           |
|                                                         | 1.C.10 Better-off villagers<br>1.C.11 Settled suburbia, older people                                                                    | 0<br>24        | 0.0<br>0.7        | 3.1<br>2.8        | 0<br>26               |           |
| Dising Drasmovity                                       | 1.C.12 Retired and empty nesters 1.C.13 Upmarket downsizers                                                                             | 72<br>572      | 2.2<br>17.4       | 2.5<br>1.3        | 89<br><b>1,346</b>    |           |
| 2.D City Sophisticates                                  | 2.D.14 Townhouse cosmopolitans                                                                                                          | 0              | 0.0               | 0.7               | 0                     |           |
|                                                         | 2.D.15 Younger professionals in smaller flats 2.D.16 Metropolitan professionals                                                         | 0              | 0.0<br>0.0        | 1.5<br>0.7        | 0<br>0                |           |
| 2.E Career Climbers                                     | 2.D.17 Socialising young renters                                                                                                        | 0              | 0.0               | 1.0               | 0                     |           |
|                                                         | 2.E.18 Career driven young families     2.E.19 First time buyers in small, modern homes     2.E.20 Mixed metropolitan areas             | 30<br>234<br>0 | 0.9<br>7.1<br>0.0 | 2.0<br>3.4<br>1.0 | 46<br><b>210</b><br>0 |           |
| Comfortable Communities     3.F Countryside Communities | z.c.zo wixed metropolitan areas                                                                                                         |                | 0.0               | 1.0               | Ü                     |           |
|                                                         | 3.F.21 Farms and cottages 3.F.22 Older couples and families in rural areas                                                              | 0              | 0.0<br>0.0        | 1.5<br>1.0        | 0                     |           |
| 3.G Successful Suburbs                                  | 3.F.23 Owner occupiers in small towns and villages     3.G.24 Comfortably-off families in modern housing                                | 0              | 0.0               | 3.2<br>2.7        | 0<br>12               | _         |
|                                                         | 3.G.25 Larger family homes, multi-ethnic areas 3.G.26 Semi-professional families, owner occupied neighbourho                            | 0              | 0.0<br>0.2        | 0.8<br>2.4        | 0 9                   |           |
| 3.H Steady Neighbourhoods                               | 3.H.27 Suburban semis, conventional attitudes                                                                                           | 0              | 0.0               | 3.5               | 0                     |           |
| 3.I Comfortable Seniors                                 | 3.H.28 Owner occupied terraces, average income     3.H.29 Established suburbs, older families                                           | 0              | 0.0<br>0.0        | 1.6<br>2.3        | 0                     |           |
| 3.1 Comortable Semors                                   | 3.I.30 Older people, neat and tidy neighbourhoods 3.I.31 Elderly singles in purpose-built accommodation                                 | 8<br>173       | 0.2<br>5.3        | 2.4<br>0.5        | 10<br><b>1,084</b>    |           |
| 3.J Starting Out                                        | 3.J.32 Educated families in terraces, young children                                                                                    | 15             | 0.5               | 2.2               | 21                    |           |
| . Financially Stretched 4.K Student Life                | 3.J.33 Smaller houses and starter homes                                                                                                 | 25             | 0.8               | 2.4               | 32                    |           |
| AN Student Life                                         | 4.K.34 Student flats and halls of residence<br>4.K.35 Term-time terraces                                                                | 0              | 0.0<br>0.0        | 0.3<br>0.2        | 0<br>0                |           |
| 4.L Modest Means                                        | 4.K.36 Educated young people in flats and tenements                                                                                     | 1              | 0.0               | 1.9               | 2                     |           |
|                                                         | 4.L.37 Low cost flats in suburban areas 4.L.38 Semi-skilled workers in traditional neighbourhoods 4.L.39 Fading owner occupied terraces | 90<br>0        | 2.7<br>0.0<br>0.4 | 1.4<br>2.6        | 190<br>0              |           |
| 4.M Striving Families                                   | 4.L.40 High occupancy terraces, culturally diverse family areas                                                                         | 12<br>0        | 0.4               | 2.9<br>1.0        | 13<br>0               |           |
|                                                         | 4.M.41 Labouring semi-rural estates 4.M.42 Struggling young families in post-war terraces                                               | 0<br>0         | 0.0<br>0.0        | 1.6<br>1.6        | 0<br>0                |           |
| 4.N Poorer Pensioners                                   | 4.M.43 Families in right-to-buy estates<br>4.M.44 Post-war estates, limited means                                                       | 0<br>0         | 0.0<br>0.0        | 2.0<br>2.2        | 0<br>0                |           |
| 4.N Poorer Pensioners                                   | 4.N.45 Pensioners in social housing, semis and terraces 4.N.46 Elderly people in social rented flats                                    | 0<br>19        | 0.0<br>0.6        | 0.8<br>1.0        | 0<br>56               |           |
|                                                         | 4.N.47 Low income older people in smaller semis 4.N.48 Pensioners and singles in social rented flats                                    | 0              | 0.0<br>0.0        | 2.2<br>1.7        | 0                     |           |
| . Urban Adversity 5.0 Young Hardship                    | 5.0.49 Young families in low cost private flats                                                                                         | 1,537          | 46.7              | 2.2               | 2,138                 |           |
|                                                         | 5.0.50 Struggling younger people in mixed tenure 5.0.51 Young people in small, low cost terraces                                        | 225<br>41      | 6.8<br>1.2        | 1.8<br>2.3        | <b>380</b><br>55      |           |
| 5.P Struggling Estates                                  | 5.P.52 Poorer families, many children, terraced housing                                                                                 | 0              | 0.0               | 1.6               | 0                     |           |
|                                                         | 5.P.53 Low income terraces 5.P.54 Multi-ethnic, purpose-built estates                                                                   | 0              | 0.0<br>0.0        | 0.8<br>1.0        | 0                     |           |
| 5.Q Difficult Circumstances                             | 5.P.55 Deprived and ethnically diverse in flats<br>5.P.56 Low income large families in social rented semis                              | 0              | 0.0<br>0.0        | 0.7<br>1.6        | 0                     |           |
|                                                         | 5.Q.57 Social rented flats, families and single parents<br>5.Q.58 Singles and young families, some receiving benefits                   | 55<br>0        | 1.7<br>0.0        | 1.5<br>1.8        | <b>111</b><br>0       |           |
| Not Private Households                                  | 5.Q.59 Deprived areas and high-rise flats                                                                                               | 53             | 1.6               | 2.0               | 82                    | -         |
| 6.R Not Private Households                              | 6.R.60 Active communal population<br>6.R.61 Inactive communal population                                                                | 8<br>37        | 0.2<br>1.1        | 0.1<br>0.3        | 409<br>395            |           |
|                                                         | 6.R.62 Business areas without resident population                                                                                       | 0              | 0                 | 0.5               | 0                     |           |
|                                                         | Total households                                                                                                                        | 3,288          |                   |                   |                       |           |