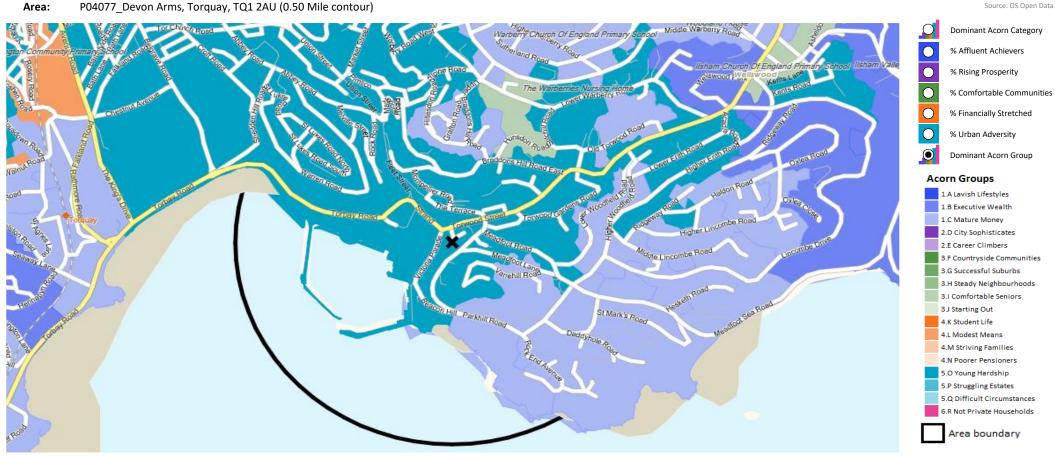

## **MAP OF AREA**

© 2024 CACI Limited and all other applicable third party notices (CGA) can be found at www.caci.co.uk/copyrightnotices.pdf

Source: OS Open Data 2018

CATEGORY GROUP TYPE MAP WHAT IS ACORN?

## **DOMINANT ACORN GROUP - HOUSEHOLDS**

© 2024 CACI Limited and all other applicable third party notices (Acorn) can be found at www.caci.co.uk/copyrightnotices.pdf

Source: OS Open Data 2018

CATEGORY GROUP TYPE MAP WHAT IS ACORN?

## **MAP OF AREA**

© 2024 CACI Limited and all other applicable third party notices can be found at www.caci.co.uk/copyrightnotices.pdf

Source: OS Open Data 2018

P04077\_Devon Arms, Torquay, TQ1 2AU (0.50 Mile contour) Area: Wellswood Fark Hungdon Road Michill Road Braddons Hill Road East Torbay Road Higher Lincombe Road Lincombe Drive combe Road anehill Road St Mark's Road