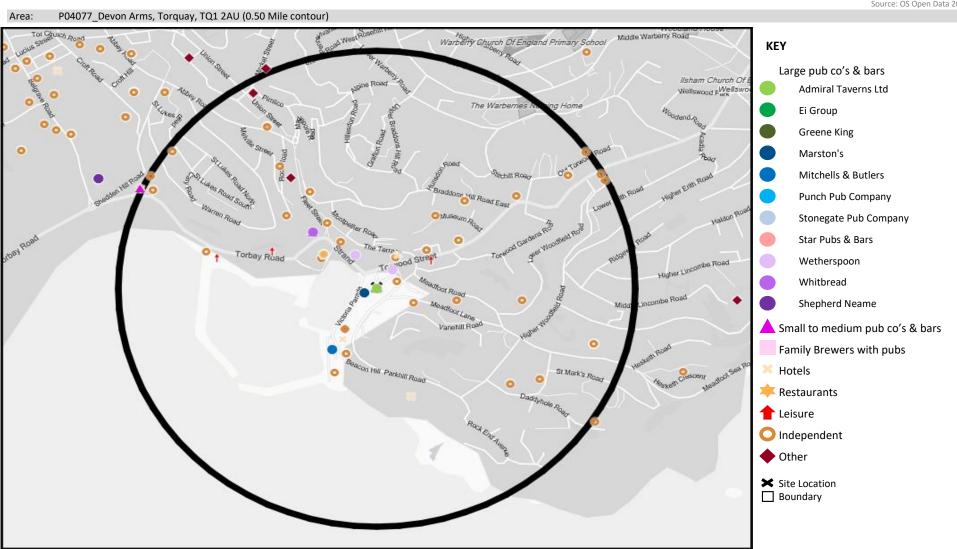

## **MAP OF AREA**

© 2024 CACI Limited and all other applicable third party notices (CGA) can be found at www.caci.co.uk/copyrightnotices.pdf

Source: OS Open Data 2018

CATEGORY GROUP TYPE MAP WHAT IS ACORN?

## **MAP OF AREA**

© 2024 CACI Limited and all other applicable third party notices can be found at www.caci.co.uk/copyrightnotices.pdf

Source: OS Open Data 2018

P04077\_Devon Arms, Torquay, TQ1 2AU (0.50 Mile contour) Area: Wellswood Fark Hungdon Road Michill Road Braddons Hill Road East Torbay Road Higher Lincombe Road Lincombe Drive combe Road anehill Road St Mark's Road