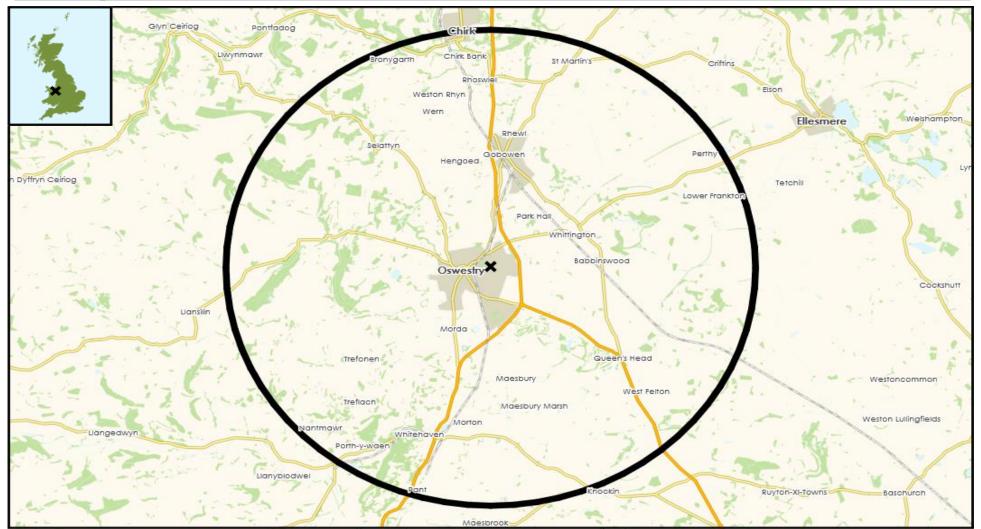

### MAP OF AREA

© 2024 CACI Limited and all other applicable third party notices (CGA) can be found at www.caci.co.uk/copyrightnotices.pdf Source: OS Open Data 2018

#### Area: P03324\_Unicorn, Oswestry, SY11 2DQ (5 Mile contour)