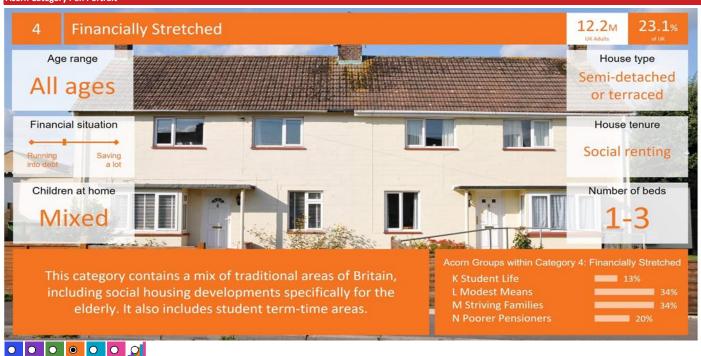

#### Acorn Group Pen Portrait

K

### Student Life

Students and young people with little income living in halls of residence or shared houses. These are areas dominated by students and young people, often recent graduates. At least half of the people here, usually more, are studying.