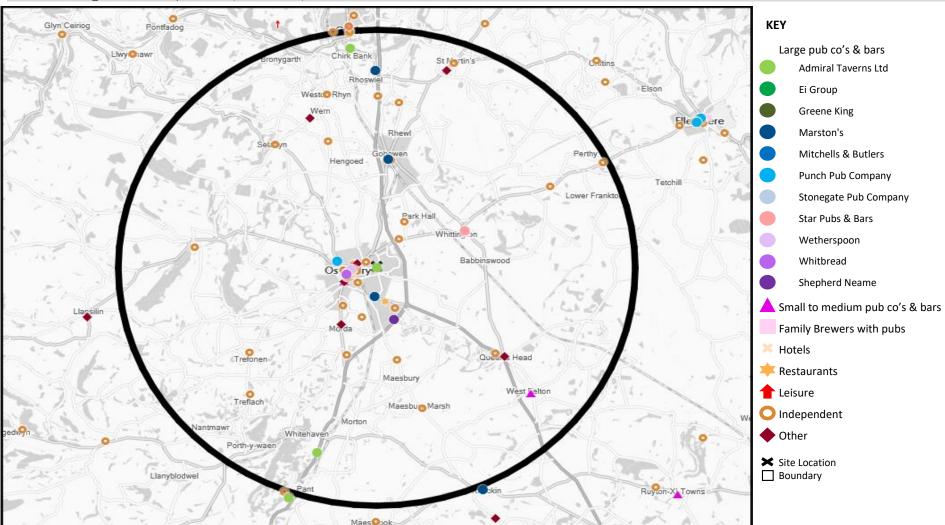

### MAP OF AREA

© 2024 CACI Limited and all other applicable third party notices (CGA) can be found at www.caci.co.uk/copyrightnotices.pdf Source: OS Open Data 2018

#### Area: P03324\_Unicorn, Oswestry, SY11 2DQ (5 Mile contour)