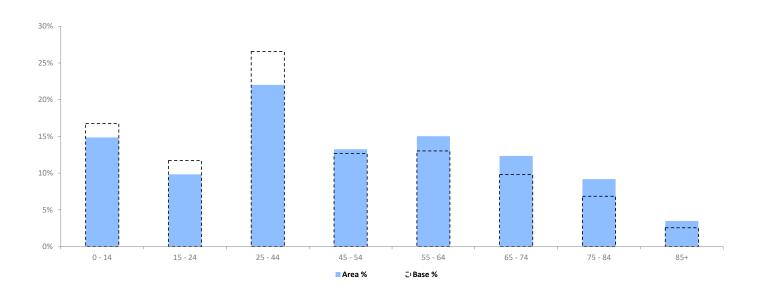

# **POPULATION PROJECTIONS**

© 2024 CACI Limited and all other applicable third party notices (Population Estimates and Projections) can be found at www.caci.co.uk/copyrightnotices.pdf

| Area: | P03324_Unicorn, Oswestry, SY11 2DQ (5 Mile contour) |
|-------|-----------------------------------------------------|
| Base: | Great Britain                                       |
| Year: | 2023                                                |

|                    | Area Profile   | Area %       | Base %       | Index<br>av=100 | 0 100 | 200                                     |
|--------------------|----------------|--------------|--------------|-----------------|-------|-----------------------------------------|
| 0 - 14             | 6,023          | 14.9         | 16.8         | 89              |       |                                         |
| 15 - 24            | 3,984          | 9.8          | 11.7         | 84              |       |                                         |
| 25 - 44<br>45 - 54 | 8,924<br>5,367 | 22.0<br>13.2 | 26.6<br>12.7 | 83<br>105       |       |                                         |
| 55 - 64            | 6,091          | 15.0         | 13.0         | 115             |       | l i i i i i i i i i i i i i i i i i i i |
| 65 - 74            | 5,004          | 12.3         | 9.8          | 126             |       |                                         |
| 75 - 84            | 3,720          | 9.2          | 6.9          | 134             |       |                                         |
| 85+                | 1,410          | 3.5          | 2.6          | 136             |       |                                         |
| Total population   | 40,523         |              |              |                 |       |                                         |