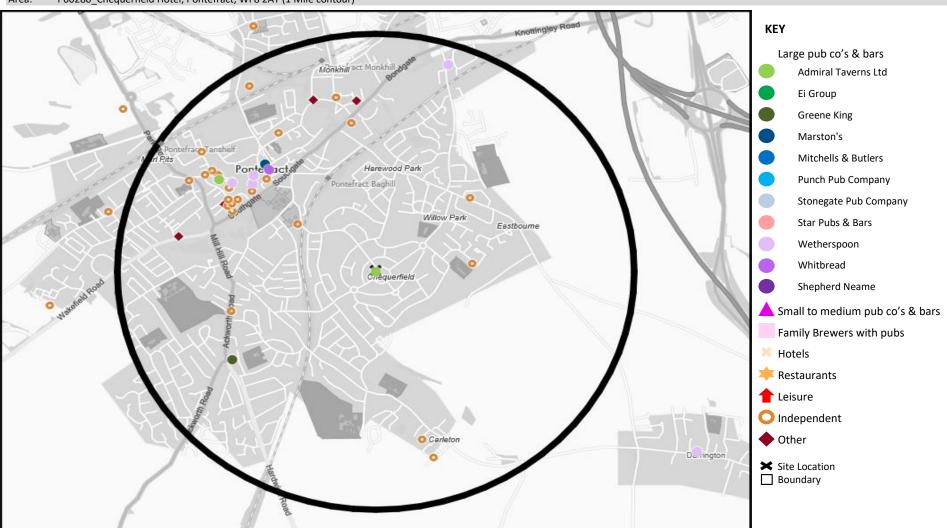

### MAP OF AREA

© 2024 CACI Limited and all other applicable third party notices (CGA) can be found at www.caci.co.uk/copyrightnotices.pdf Source: OS Open Data 2018

## **CGA LICENCED PREMISES**

© 2024 CACI Limited and all other applicable third party notices (CGA) can be found at www.caci.co.uk/copyrightnotices.pdf

#### Area: P00280\_Chequerfield Hotel, Pontefract, WFI Base: Great Britain

Year: 2023

| Licence Type     | Profile | Per 1000<br>Pop (Area) | Per 1000<br>Pop (Base) | Index | 0 | 100 | 200 |
|------------------|---------|------------------------|------------------------|-------|---|-----|-----|
| Pubs & Full On   | 28      | 132.2                  | 81.7                   | 162   |   |     |     |
| Proprietary Club | 4       | 18.9                   | 7.3                    | 259   |   |     |     |
| Registered Club  | 9       | 42.5                   | 28.2                   | 151   |   |     |     |
| Restaurant       | 6       | 28.3                   | 32.1                   | 88    |   |     |     |
| Residential      | 0       | 0.0                    | 2.7                    | 0     |   |     |     |

| Name                            | Description                | License Type     | Owner Name                 | Postcode |
|---------------------------------|----------------------------|------------------|----------------------------|----------|
| Liquorice Bush                  | Stonegate Pub Company      | Pubs & Full On   | Stonegate Pub Company      | WF 8 1AX |
| Big Fells                       | Independent Free           | Proprietary Club | Independent Free           | WF 8 1AL |
| Malt Shovel Hotel               | Stonegate Pub Company      | Pubs & Full On   | Stonegate Pub Company      | WF 8 1AN |
| Pontefract Conservative Club    | Independent Free           | Registered Club  | Independent Free           | WF 8 1AG |
| Beast Fair Vaults               | Stonegate Pub Company      | Pubs & Full On   | Stonegate Pub Company      | WF 8 1AW |
| Ancient Borough Arms            | Stonegate Pub Company      | Pubs & Full On   | Stonegate Pub Company      | WF 8 1AG |
| Elephant Hotel                  | Dukedom Ltd                | Pubs & Full On   | Dukedom Ltd                | WF 8 1AG |
| Green Dragon                    | Amber Taverns              | Pubs & Full On   | Amber Taverns              | WF 8 1BJ |
| Tap & Barrel                    | Admiral Taverns Ltd        | Pubs & Full On   | Admiral Taverns Ltd        | WF 8 1AN |
| Ponty Tavern                    | *Other Small Retail Groups | Pubs & Full On   | *Other Small Retail Groups | WF 8 1BJ |
| Bar 12                          | Independent Free           | Pubs & Full On   | Independent Free           | WF 8 1AP |
| Red Lion                        | Stonegate Pub Company      | Pubs & Full On   | Stonegate Pub Company      | WF 8 1AX |
| Barley Mow Restaurant           | Independent Free           | Restaurant       | Independent Free           | WF 8 1BJ |
| Northern Social                 | Independent Free           | Pubs & Full On   | Independent Free           | WF 8 1BN |
| Shahban Indian Restaurant       | Independent Free           | Restaurant       | Independent Free           | WF 8 1BP |
| Grove Road Angling Club         | Independent Free           | Registered Club  | Independent Free           | WF 8 1EE |
| Pontefract Cue Club             | Unknown                    | Proprietary Club | Unknown                    | WF 8 1LY |
| St Josephs Catholic Club        | Independent Free           | Registered Club  | Independent Free           | WF 8 1NL |
| Horse Vaults                    | Marston's                  | Pubs & Full On   | Marston's                  | WF 8 1PE |
| Chequerfield Hotel              | Admiral Taverns Ltd        | Pubs & Full On   | Admiral Taverns Ltd        | WF 8 2AY |
| Willow Park Social Club         | Independent Free           | Registered Club  | Independent Free           | WF 8 2HD |
| Cobblers                        | Stonegate Pub Company      | Pubs & Full On   | Stonegate Pub Company      | WF 8 2LL |
| Hope & Anchor Inn               | Unknown                    | Pubs & Full On   | Unknown                    | WF 8 1ES |
| Olde Tavern                     | Independent Free           | Pubs & Full On   | Independent Free           | WF 8 2JL |
| Railway                         | Independent Free           | Pubs & Full On   | Independent Free           | WF 8 2NP |
| Pontefract Sports & Social Club | Independent Free           | Registered Club  | Independent Free           | WF 8 2TF |
| Pontefract Masonic Club         | Independent Free           | Registered Club  | Independent Free           | WF 8 3PA |
| Carleton                        | Greene King                | Pubs & Full On   | Greene King                | WF 8 3PQ |
| Carleton Grange Social Club     | Independent Free           | Registered Club  | Independent Free           | WF 8 3RT |
| Pontefract Rugby Club           | Independent Free           | Registered Club  | Independent Free           | WF 8 3RX |
| Robin Hood Hotel                | Unknown                    | Pubs & Full On   | Unknown                    | WF 8 4HN |
| Pontefract Squash Centre        | Independent Free           | Registered Club  | Independent Free           | WF 8 4PQ |
| Pontefract Racecourse           | Independent Free           | Proprietary Club | Independent Free           | WF 8 1LE |
| Mama Mia                        | Independent Free           | Restaurant       | Independent Free           | WF 8 1HJ |
| Old Church Tavern               | *Other Small Retail Groups | Pubs & Full On   | *Other Small Retail Groups | WF 8 2JG |
| Maudes Cafe Bar                 | Independent Free           | Pubs & Full On   | Independent Free           | WF 8 1AQ |
| Alleyczams                      | Independent Free           | Pubs & Full On   | Independent Free           | WF 8 1LN |
| Pabna                           | Independent Free           | Restaurant       | Independent Free           | WF 8 1LG |
| Broken Bridge                   | Wetherspoons GB            | Pubs & Full On   | Wetherspoons GB            | WF 8 1PD |
| Myxology                        | Independent Free           | Restaurant       | Independent Free           | WF 8 1LG |
| A1 Football Factory             | Independent Free           | Proprietary Club | Independent Free           | WF 8 1HG |
| Blue Bell                       | Independent Free           | Pubs & Full On   | Independent Free           | WF 8 1LE |
| Old Grocers                     | Independent Free           | Pubs & Full On   | Independent Free           | WF 8 1AL |
| Tu Kitchen                      | Independent Free           | Restaurant       | Independent Free           | WF 8 1PQ |
| Last Bank                       | Independent Free           | Pubs & Full On   | Independent Free           | WF 8 1LQ |
| Mad Ox                          | Independent Free           | Pubs & Full On   | Independent Free           | WF 8 1JU |
| Old Post Office                 | Independent Free           | Pubs & Full On   | Independent Free           | WF 8 1LU |
|                                 |                            |                  |                            |          |