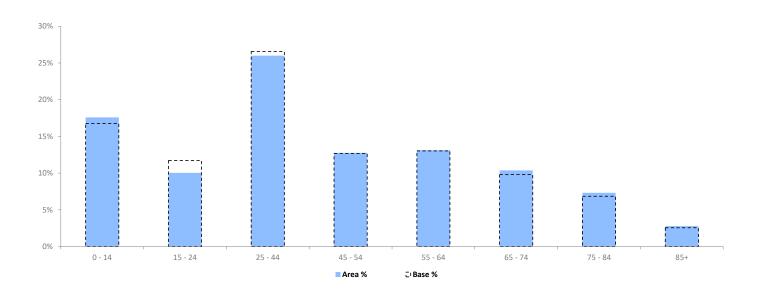

# **POPULATION PROJECTIONS**

© 2024 CACI Limited and all other applicable third party notices (Population Estimates and Projections) can be found at www.caci.co.uk/copyrightnotices.pdf

| Area: | P00280_Chequerfield Hotel, Pontefract, WF8 2AY (1 Mile contour) |
|-------|-----------------------------------------------------------------|
| Base: | Great Britain                                                   |
| Year: | 2023                                                            |

|                  | Area Profile | Area % | Base % | Index<br>av=100 | 0 100 | 200 |
|------------------|--------------|--------|--------|-----------------|-------|-----|
| 0 - 14           | 3,726        | 17.6   | 16.8   | 105             |       |     |
| 15 - 24          | 2,126        | 10.0   | 11.7   | 86              |       |     |
| 25 - 44          | 5,508        | 26.0   | 26.6   | 98              |       |     |
| 45 - 54          | 2,703        | 12.8   | 12.7   | 101             |       |     |
| 55 - 64          | 2,781        | 13.1   | 13.0   | 101             |       |     |
| 65 - 74          | 2,197        | 10.4   | 9.8    | 106             |       |     |
| 75 - 84          | 1,551        | 7.3    | 6.9    | 107             |       |     |
| 85+              | 589          | 2.8    | 2.6    | 109             |       |     |
| Total population | 21,181       |        |        |                 |       |     |