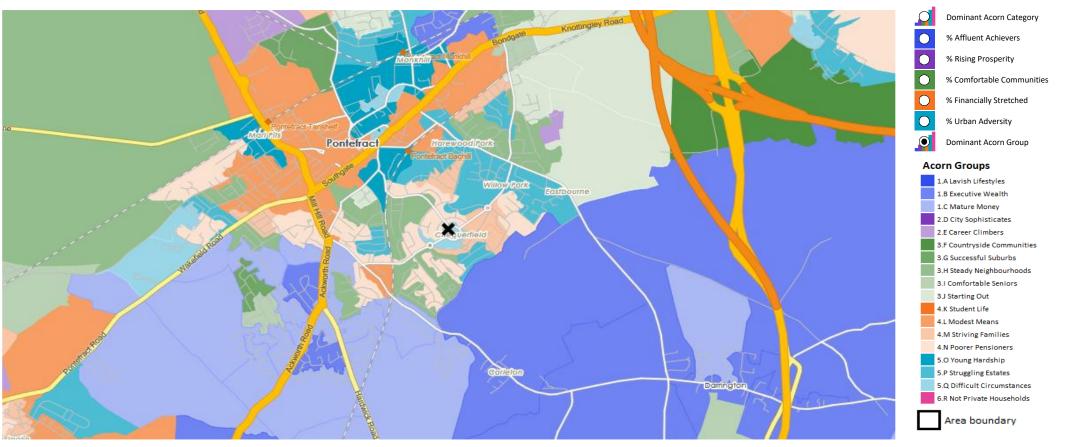

#### **DOMINANT ACORN GROUP - HOUSEHOLDS**

Area: P00280\_Chequerfield Hotel, Pontefract, WF8 2AY (1 Mile contour)

© 2024 CACI Limited and all other applicable third party notices (Acorn) can be found at www.caci.co.uk/copyrightnotices.pdf