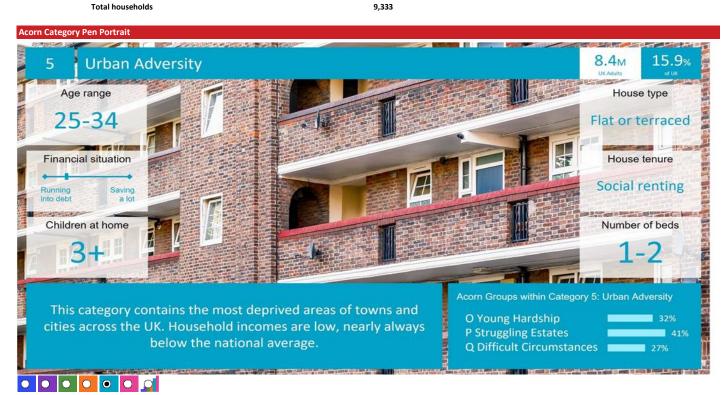

#### Q Difficult Circumstances

Young adults, many of whom are single parents, enduring hardship. Generally these are streets with a higher proportion of younger people. The bulk of the housing is flats rented from the council or housing association although there may also be some socially rented terraced housing.