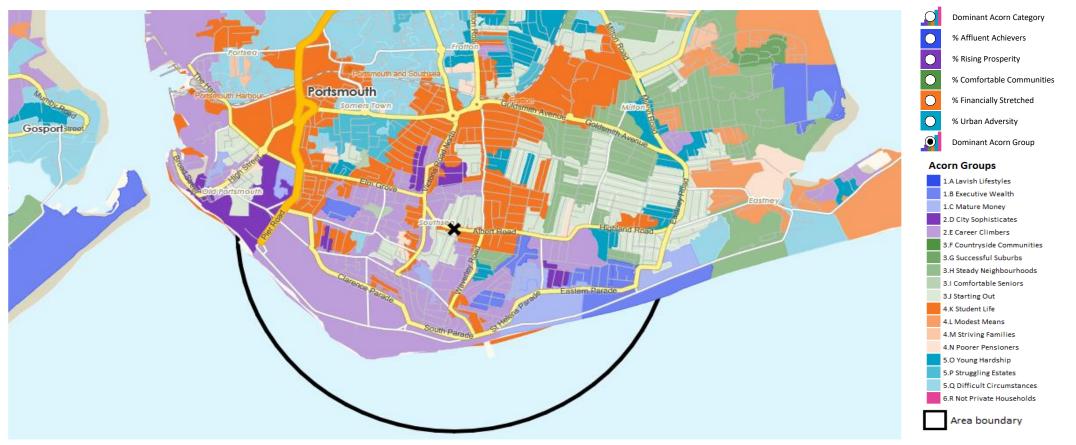

#### **DOMINANT ACORN GROUP - HOUSEHOLDS**

Area: Vth Hants Vol Arms, Southsea, PO5 2SL (1 Mile contour)

© 2024 CACI Limited and all other applicable third party notices (Acorn) can be found at www.caci.co.uk/copyrightnotices.pdf

### MAP OF AREA

© 2024 CACI Limited and all other applicable third party notices can be found at www.caci.co.uk/copyrightnotices.pdf Source: OS Open Data 2018