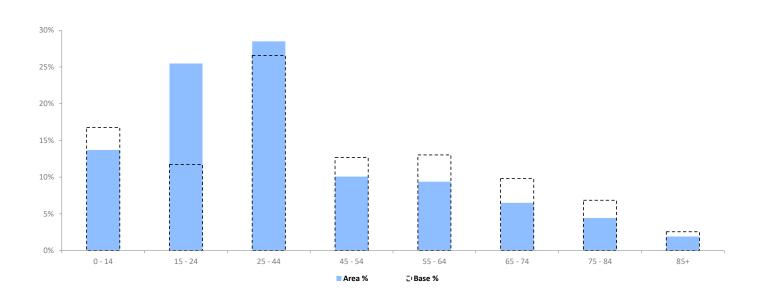

# **POPULATION PROJECTIONS**

© 2024 CACI Limited and all other applicable third party notices (Population Estimates and Projections) can be found at www.caci.co.uk/copyrightnotices.pdf

| Area: | Vth Hants Vol Arms, Southsea, PO5 2SL (1 Mile contour) |
|-------|--------------------------------------------------------|
| Base: | Great Britain                                          |
| Year: | 2023                                                   |

|                  | Area Profile | Area % | Base % | Index<br>av=100 | 0 100 | ) 200 |
|------------------|--------------|--------|--------|-----------------|-------|-------|
| 0 - 14           | 9,404        | 13.7   | 16.8   | 82              |       |       |
| 15 - 24          | 17,471       | 25.5   | 11.7   | 217             |       |       |
| 25 - 44          | 19,538       | 28.5   | 26.6   | 107             |       |       |
| 45 - 54          | 6,915        | 10.1   | 12.7   | 80              |       |       |
| 55 - 64          | 6,438        | 9.4    | 13.0   | 72              |       |       |
| 65 - 74          | 4,460        | 6.5    | 9.8    | 66              |       |       |
| 75 - 84          | 3,044        | 4.4    | 6.9    | 65              |       |       |
| 85+              | 1,314        | 1.9    | 2.6    | 75              |       |       |
| Total population | 68,584       |        |        |                 |       |       |