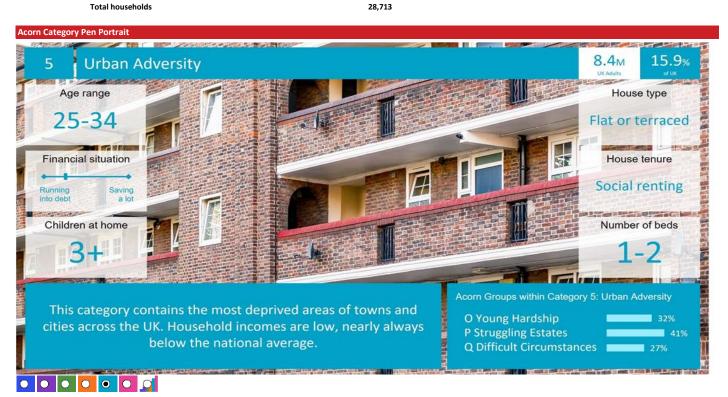

#### **ACORN CATEGORY PROFILE - HOUSEHOLDS**

| Area: | Vth Hants Vol Arms, Southsea, PO5 | 5 2SL | (1 Mile contour) |
|-------|-----------------------------------|-------|------------------|

- Great Britain Base:
- Year: 2023

| Acorn Cat | egory D | escription              | Area Profile | % for Area | % for Base | Index 0 | 100 200 | ) |
|-----------|---------|-------------------------|--------------|------------|------------|---------|---------|---|
| O         | 1       | Affluent Achievers      | 1,352        | 4.7        | 22.1       | 21      |         |   |
| 0         | 2       | Rising Prosperity       | 5,137        | 17.9       | 10.2       | 176     |         |   |
| 0         | 3       | Comfortable Communities | 7,832        | 27.3       | 26.5       | 103     |         |   |
| 0         | 4       | Financially Stretched   | 7,988        | 27.8       | 23.7       | 117     | -       |   |
| Ō         | 5       | Urban Adversity         | 6,264        | 21.8       | 17.2       | 127     |         |   |
| 0         | 6       | Not Private Households  | 140          | 0.5        | 0.3        | 142     |         |   |
| Q         | Graph   | 'n                      |              |            |            |         |         |   |

#### Acorn Group Pen Portrait

#### P Struggling Estates

Large, low income families surviving with benefits. These are low income families living on traditional urban estates where most will rent their homes from the council or housing association.