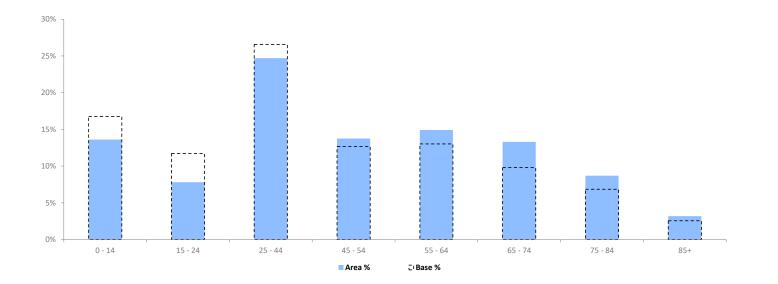

# **POPULATION PROJECTIONS**

© 2024 CACI Limited and all other applicable third party notices (Population Estimates and Projections) can be found at www.caci.co.uk/copyrightnotices.pdf

Area: P04078\_Dolphin Inn, North Shield, sNE30 2SN (1 Mile contour)

Base: Great Britain Year: 2023

|                  | Area Profile | Area % | Base % | Index<br>av=100 | 0 | 100 | 200 |
|------------------|--------------|--------|--------|-----------------|---|-----|-----|
|                  |              |        |        |                 |   |     |     |
| 0 - 14           | 3,214        | 13.6   | 16.8   | 81              |   |     |     |
| 15 - 24          | 1,842        | 7.8    | 11.7   | 66              |   |     |     |
| 25 - 44          | 5,833        | 24.7   | 26.6   | 93              |   |     |     |
| 45 - 54          | 3,249        | 13.8   | 12.7   | 109             |   |     |     |
| 55 - 64          | 3,523        | 14.9   | 13.0   | 115             |   |     |     |
| 65 - 74          | 3,138        | 13.3   | 9.8    | 136             |   |     |     |
| 75 - 84          | 2,052        | 8.7    | 6.9    | 127             |   |     |     |
| 85+              | 752          | 3.2    | 2.6    | 125             |   |     |     |
| Total population | 23,603       |        |        |                 |   |     |     |