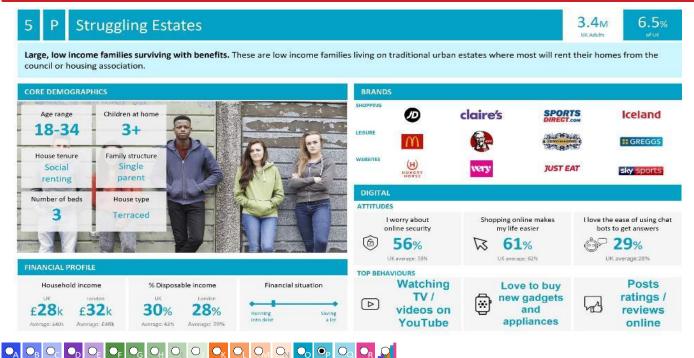

11,834

Acorn Category Pen Portrait 8.4<sub>M</sub> 15.9% **Urban Adversity** Age range House type 25-34 Flat or terraced Financial situation House tenure Social renting Children at home Number of beds Acorn Groups within Category 5: Urban Adversity This category contains the most deprived areas of towns and O Young Hardship P Struggling Estates cities across the UK. Household incomes are low, nearly always below the national average. Q Difficult Circumstances