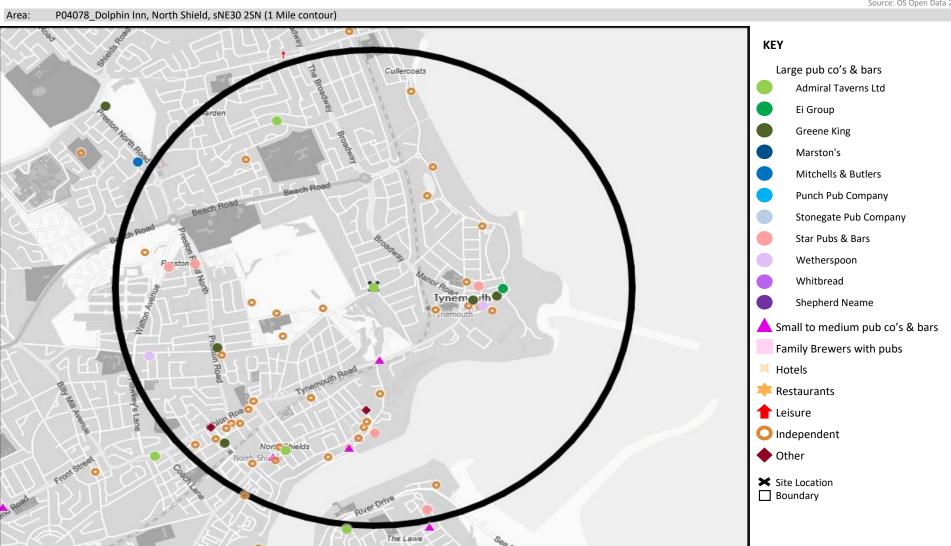

### **MAP OF AREA**

© 2024 CACI Limited and all other applicable third party notices (CGA) can be found at www.caci.co.uk/copyrightnotices.pdf

Source: OS Open Data 2018

CATEGORY GROUP TYPE MAP WHAT IS ACORN?

## **MAP OF AREA**

© 2024 CACI Limited and all other applicable third party notices can be found at www.caci.co.uk/copyrightnotices.pdf Source: OS Open Data 2018

Area: P04078\_Dolphin Inn, North Shield, sNE30 2SN (1 Mile contour) Tynemouth