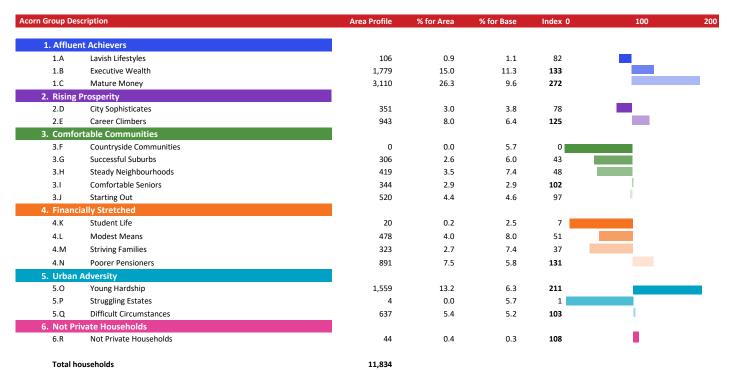

### **ACORN GROUP PROFILE - HOUSEHOLDS**

© 2024 CACI Limited and all other applicable third party notices (Acorn) can be found at www.caci.co.uk/copyrightnotices.pdf

Area: P04078\_Dolphin Inn, North Shield, sNE30 2SN (1 Mile contour)

Base: Great Britain

Year: 2023

#### Acorn Group Pen Portrait

CATEGORY GROUP TYPE MAP WHAT IS ACORN?