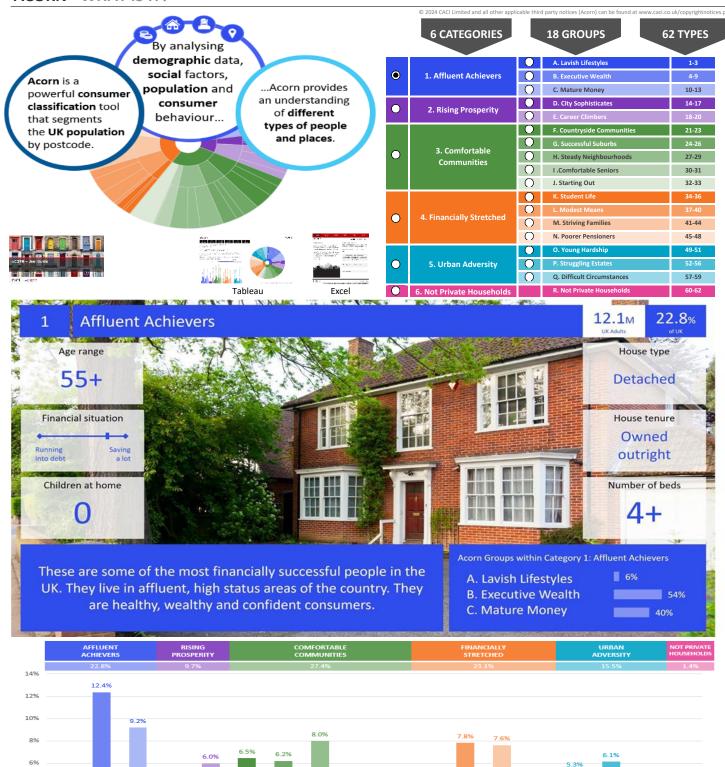

### acorn

© 2024 CACI Limited and all other applicable third party notices (Acorn) can be found at www.caci.co.uk/copyrightnotices.pdf

| CATEGORY | GROUP | ТҮРЕ | МАР | WHAT IS ACORN? |
|----------|-------|------|-----|----------------|
|          |       |      |     |                |

### **ACORN CATEGORY PROFILE - HOUSEHOLDS**

| Area: | P02151 | _Golden Cross | , Vale of Evesham | , WR11 8PQ ( | 5 Mile contour) |
|-------|--------|---------------|-------------------|--------------|-----------------|

- Base: Great Britain
- Year: 2023

| Acorn Cat  | egory D | escription              | Area Profile | % for Area | % for Base | Index 0 | 100 | 200 |
|------------|---------|-------------------------|--------------|------------|------------|---------|-----|-----|
| O          | 1       | Affluent Achievers      | 7,377        | 30.4       | 22.1       | 138     |     |     |
| $\odot$    | 2       | Rising Prosperity       | 857          | 3.5        | 10.2       | 35      |     |     |
| Ó          | 3       | Comfortable Communities | 7,829        | 32.3       | 26.5       | 122     |     |     |
| $\bigcirc$ | 4       | Financially Stretched   | 5,673        | 23.4       | 23.7       | 99      |     |     |
| Ō          | 5       | Urban Adversity         | 2,429        | 10.0       | 17.2       | 58      |     |     |
| 0          | 6       | Not Private Households  | 73           | 0.3        | 0.3        | 88      |     |     |
| O          | Graph   | 1                       |              |            |            |         |     |     |

24,238

Total households

Acorn Category Pen Portrait

## acorn

© 2024 CACI Limited and all other applicable third party notices (Acorn) can be found at www.caci.co.uk/copyrightnotices.pdf

| CATEGORY | GROUP | Түре | МАР | WHAT IS ACORN? |
|----------|-------|------|-----|----------------|
|          |       |      |     |                |

### **ACORN GROUP PROFILE - HOUSEHOLDS**

- Area: P02151\_Golden Cross, Vale of Evesham, WR11 8PQ (5 Mile contour)
- Base: Great Britain
- Year: 2023

| n Group Des | cription                | Area Profile | % for Area | % for Base | Index 0 | 100 | 2 |
|-------------|-------------------------|--------------|------------|------------|---------|-----|---|
| 1. Afflue   | nt Achievers            |              |            |            |         |     |   |
| 1.A         | Lavish Lifestyles       | 25           | 0.1        | 1.1        | 9       |     |   |
| 1.B         | Executive Wealth        | 4,292        | 17.7       | 11.3       | 156     |     |   |
| 1.C         | Mature Money            | 3,060        | 12.6       | 9.6        | 131     |     |   |
| 2. Rising   | Prosperity              |              |            |            |         |     |   |
| 2.D         | City Sophisticates      | 0            | 0.0        | 3.8        | 0       |     |   |
| 2.E         | Career Climbers         | 857          | 3.5        | 6.4        | 55      |     |   |
| 3. Comfo    | rtable Communities      |              |            |            |         |     |   |
| 3.F         | Countryside Communities | 2,991        | 12.3       | 5.7        | 215     |     |   |
| 3.G         | Successful Suburbs      | 1,710        | 7.1        | 6.0        | 119     |     |   |
| 3.H         | Steady Neighbourhoods   | 955          | 3.9        | 7.4        | 53      |     |   |
| 3.1         | Comfortable Seniors     | 914          | 3.8        | 2.9        | 132     |     |   |
| 3.J         | Starting Out            | 1,259        | 5.2        | 4.6        | 114     |     |   |
| 4. Financ   | ially Stretched         |              |            |            |         |     |   |
| 4.K         | Student Life            | 1            | 0.0        | 2.5        | 0       |     |   |
| 4.L         | Modest Means            | 1,649        | 6.8        | 8.0        | 85      |     |   |
| 4.M         | Striving Families       | 2,608        | 10.8       | 7.4        | 144     |     |   |
| 4.N         | Poorer Pensioners       | 1,415        | 5.8        | 5.8        | 101     |     |   |
| 5. Urban    | Adversity               |              |            |            |         |     |   |
| 5.0         | Young Hardship          | 1,201        | 5.0        | 6.3        | 79      |     |   |
| 5.P         | Struggling Estates      | 532          | 2.2        | 5.7        | 38      |     |   |
| 5.Q         | Difficult Circumstances | 696          | 2.9        | 5.2        | 55      |     |   |
| 6. Not Pr   | ivate Households        |              |            |            |         | _   |   |
| 6.R         | Not Private Households  | 73           | 0.3        | 0.3        | 88      |     |   |
| Total b     | puseholds               | 24,238       |            |            |         |     |   |

#### Acorn Group Pen Portrait

### Starting Out

Young couples and early career climbers in their first homes. Younger couples in their first home, starting a family, and others who are at an early stage of their career form a substantial proportion of the households in these areas.

| CORE DEMOGRAPH            | HICS                                        |      |        | BRAND    | s                             |                                |              |                                                   |
|---------------------------|---------------------------------------------|------|--------|----------|-------------------------------|--------------------------------|--------------|---------------------------------------------------|
| Age range                 | Children at home                            |      | -      | SHOPPING | OFFICE                        |                                | Range        | MANGO                                             |
| 25-44                     | 1                                           |      | 233    | LEISURE  | FRIDAYS                       | SUBWAY*                        | 69           | PREZZO                                            |
| House tenure<br>Mortgaged | Family structure<br>Couple with<br>children |      | 2 P    | WEBSITES | WITCH C                       | Zoopla                         | ticketmaster | Compare themarket                                 |
| Number of beds            | House type                                  | -    | 200    |          | ES                            |                                |              |                                                   |
|                           |                                             | ever | VIII A |          | worry about<br>Ine security   | Shopping online<br>my life eas |              | love the ease of using cha<br>bots to get answers |
|                           |                                             | -9   |        |          | <b>60%</b><br>UK average: 59% | DK average 6                   | 5            | DK sverage:25%                                    |
|                           | Ē.,                                         |      |        | TOP BEH  | AVIOURS                       |                                |              |                                                   |
| FINANCIAL PROFILI         |                                             |      |        |          |                               |                                |              |                                                   |

4.2%

2.2м

| CATEGORY                                             |                                  | GROUP                                                                                                                                                                          | ТҮРЕ                             |                        | МАР                              |                                        |                                      | WHAT IS ACORN?                                                                 |          |
|------------------------------------------------------|----------------------------------|--------------------------------------------------------------------------------------------------------------------------------------------------------------------------------|----------------------------------|------------------------|----------------------------------|----------------------------------------|--------------------------------------|--------------------------------------------------------------------------------|----------|
| ACORN TYPE PRO                                       | FILE -                           | HOUSEHOLDS                                                                                                                                                                     |                                  |                        |                                  |                                        |                                      |                                                                                |          |
| Area:P02151_Golden Cross,Base:Great BritainYear:2023 | Vale of Ev                       | esham, WR11 8PQ (5 Mile con                                                                                                                                                    | tour)                            | © 2024 CACI Lin        | ited and all other appli         | cable third party notic                | es (Acorn) can b                     | e found at www.caci.co.uk/copyrigit<br>Sort by:<br>Corn St<br>Odex<br>Pofile % | tructure |
| Acorn Type Description                               |                                  |                                                                                                                                                                                |                                  | Area Profi             | e % for Area                     | % for Base                             | Index                                | 0 100                                                                          | 200      |
| 1. Affluent Achievers<br>1.A Lavish Lifestyles       |                                  |                                                                                                                                                                                |                                  |                        |                                  |                                        |                                      |                                                                                |          |
| 1.B Executive Wealth                                 | 1.A.2<br>1.A.3                   | Exclusive enclaves<br>Metropolitan money<br>Large house luxury                                                                                                                 |                                  | 2                      |                                  | 0.1<br>0.1<br>0.9                      | 0<br>0<br>12                         |                                                                                |          |
|                                                      | 1.B.5<br>1.B.6<br>1.B.7<br>1.B.8 | Asset rich families<br>Wealthy countryside commuters<br>Financially comfortable families<br>Affluent professionals<br>Prosperous suburban families<br>Well-off edge of towners |                                  |                        | 1 7.2<br>4 5.6<br>0 0.0<br>5 0.0 | 2.6<br>2.5<br>2.2<br>0.9<br>1.5<br>1.6 | 133<br>293<br>253<br>0<br>1<br>82    | -                                                                              |          |
| 1.C Mature Money                                     | 1.C.11<br>1.C.12                 | Better-off villagers<br>Settled suburbia, older people<br>Retired and empty nesters<br>Upmarket downsizers                                                                     |                                  | 2,31<br>16<br>33<br>25 | 3 0.7<br>1 1.4                   | 3.1<br>2.8<br>2.5<br>1.3               | <b>310</b><br>24<br>55<br>80         | -                                                                              |          |
| 2. Rising Prosperity<br>2.D City Sophisticates       | 2 0 14                           | Townhouse cosmopolitans                                                                                                                                                        |                                  |                        | 0 0.0                            | 0.7                                    | 0                                    |                                                                                |          |
| 2.E Career Climbers                                  | 2.D.15<br>2.D.16                 | Townhouse cosmopolitans<br>Younger professionals in smaller fl<br>Metropolitan professionals<br>Socialising young renters                                                      | ats                              |                        | 0 0.0<br>0 0.0<br>0 0.0<br>0 0.0 | 0.7<br>1.5<br>0.7<br>1.0               | 0<br>0<br>0<br>0                     |                                                                                |          |
| 3. Comfortable Communities                           | 2.E.19                           | Career driven young families<br>First time buyers in small, modern<br>Mixed metropolitan areas                                                                                 | homes                            | 82<br>3                |                                  | 2.0<br>3.4<br>1.0                      | <b>171</b><br>4<br>0                 |                                                                                |          |
| 3.F Countryside Communities                          | 3.F.21                           | Farms and cottages                                                                                                                                                             |                                  | 60                     | 2 2.5                            | 1.5                                    | 163                                  |                                                                                |          |
| 3.G Successful Suburbs                               | 3.F.22<br>3.F.23                 | Older couples and families in rural<br>Owner occupiers in small towns ar<br>Comfortably-off families in moder                                                                  | nd villages                      | 52<br>1,86<br>98       | 8 2.2<br>1 7.7                   | 1.0<br>3.2<br>2.7                      | 217<br>239<br>151                    |                                                                                |          |
| 3.H Steady Neighbourhoods                            | 3.G.25<br>3.G.26                 | Larger family homes, multi-ethnic<br>Semi-professional families, owner<br>Suburban semis, conventional atti                                                                    | areas<br>occupied neighbourhoods |                        | 0 0.0<br>5 3.0                   | 0.8<br>2.4<br>3.5                      | 0<br>123<br>34                       | _                                                                              |          |
| 3.I Comfortable Seniors                              | 3.H.28<br>3.H.29                 | Owner occupied terraces, average<br>Established suburbs, older families<br>Older people, neat and tidy neight                                                                  | income<br>5                      | 3<br>64<br>78          | 1 0.1<br>0 2.6                   | 1.6<br>2.3<br>2.4                      | 8<br>113<br>136                      | <u> </u>                                                                       |          |
| 3.J Starting Out                                     | 3.I.31<br>3.J.32                 | Elderly singles in purpose-built acc<br>Educated families in terraces, your<br>Smaller houses and starter homes                                                                | commodation<br>ng children       | 13<br>12<br>1,13       | 0 0.5<br>6 0.5                   | 0.5<br>2.2<br>2.4                      | 110<br>24<br>195                     |                                                                                |          |
| 4. Financially Stretched<br>4.K Student Life         |                                  |                                                                                                                                                                                |                                  |                        |                                  |                                        |                                      |                                                                                |          |
| 4.L Modest Means                                     | 4.K.35                           | Student flats and halls of residence<br>Term-time terraces<br>Educated young people in flats and                                                                               |                                  |                        | 1 0.0<br>0 0.0<br>0 0.0          | 0.3<br>0.2<br>1.9                      | 1<br>0<br>0                          |                                                                                |          |
|                                                      | 4.L.38<br>4.L.39                 | Low cost flats in suburban areas<br>Semi-skilled workers in traditional<br>Fading owner occupied terraces<br>High occupancy terraces, cultural <sup>h</sup>                    |                                  | 34<br>50<br>80         | 1 2.1                            | 1.4<br>2.6<br>2.9<br>1.0               | 99<br>79<br><b>114</b><br>0          | <u> </u>                                                                       |          |
| 4.M Striving Families                                | 4.M.42<br>4.M.43                 | Labouring semi-rural estates<br>Struggling young families in post-w<br>Families in right-to-buy estates<br>Post-war estates, limited means                                     | var terraces                     | 1,39<br>81<br>18       | 6 3.4<br>6 0.8                   | 1.6<br>1.6<br>2.0                      | 362<br>205<br>38                     | _                                                                              |          |
| 4.N Poorer Pensioners                                | 4.N.45<br>4.N.46<br>4.N.47       | Pensioners in social housing, semis<br>Elderly people in social rented flat<br>Low income older people in smalle                                                               | s<br>er semis                    | 20<br>33<br>6<br>67    | 5 1.4<br>5 0.3<br>3 2.8          | 2.2<br>0.8<br>1.0<br>2.2               | 39<br><b>176</b><br>26<br><b>124</b> |                                                                                |          |
| 5. Urban Adversity                                   | 4.N.48                           | Pensioners and singles in social re                                                                                                                                            | nted flats                       | 34                     | 2 1.4                            | 1.7                                    | 83                                   |                                                                                |          |
| 5.0 Young Hardship                                   | 5.0.50                           | Young families in low cost private<br>Struggling younger people in mixe<br>Young people in small, low cost te                                                                  | d tenure                         | 74<br>23<br>22         | 3 1.0                            | 2.2<br>1.8<br>2.3                      | <b>140</b><br>53<br>41               |                                                                                |          |
| 5.P Struggling Estates                               | 5.P.53<br>5.P.54                 | Poorer families, many children, ter<br>Low income terraces<br>Multi-ethnic, purpose-built estate:<br>Deprived and ethnically diverse in                                        | s                                |                        | 4 1.1<br>0 0.0<br>0 0.0<br>0 0.0 | 1.6<br>0.8<br>1.0<br>0.7               | 72<br>0<br>0<br>0                    |                                                                                |          |
| 5.Q Difficult Circumstances                          | 5.P.56<br>5.Q.57                 | Low income large families in social<br>Social rented flats, families and sin<br>Singles and young families, some r                                                             | l rented semis<br>ngle parents   | 25<br>16<br>38         | 8 1.1<br>3 0.7                   | 1.6<br>1.5<br>1.8                      | 67<br>45<br>91                       | - <b>-</b>                                                                     |          |
| 6. Not Private Households                            | 5.Q.59                           | Deprived areas and high-rise flats                                                                                                                                             |                                  | 14                     | 4 0.6                            | 2.0                                    | 30                                   |                                                                                |          |
| 6.R Not Private Households                           | 6.R.61                           | Active communal population<br>Inactive communal population<br>Business areas without resident po                                                                               | opulation                        |                        | 1 0.2<br>2 0.1<br>0 0            | 0.1<br>0.3<br>0                        | <b>285</b><br>46<br>0                |                                                                                | _        |
|                                                      |                                  | Total households                                                                                                                                                               |                                  | 24,23                  | 8                                |                                        |                                      |                                                                                |          |