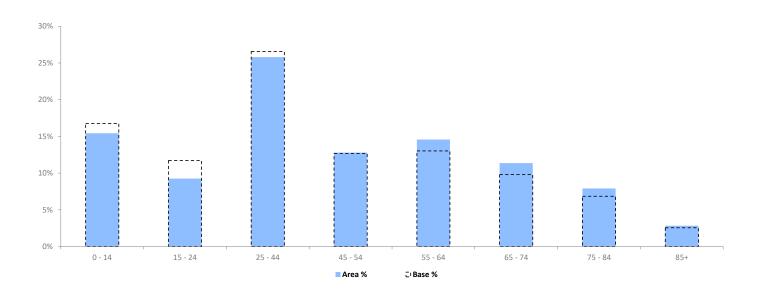

## **POPULATION PROJECTIONS**

© 2024 CACI Limited and all other applicable third party notices (Population Estimates and Projections) can be found at www.caci.co.uk/copyrightnotices.pdf

| Area: | P02151_Golden Cross, Vale of Evesham, WR11 8PQ (5 Mile contour) |
|-------|-----------------------------------------------------------------|
| Base: | Great Britain                                                   |

Year: 2023

|                  | Area Profile | Area % | Base % | Index<br>av=100 | 0 100 | 200 |
|------------------|--------------|--------|--------|-----------------|-------|-----|
| 0 - 14           | 8,887        | 15.4   | 16.8   | 92              |       |     |
| 15 - 24          | 5,338        | 9.3    | 11.7   | 79              |       |     |
| 25 - 44          | 14,868       | 25.8   | 26.6   | 97              |       |     |
| 45 - 54          | 7,369        | 12.8   | 12.7   | 101             |       |     |
| 55 - 64          | 8,400        | 14.6   | 13.0   | 112             |       |     |
| 65 - 74          | 6,553        | 11.4   | 9.8    | 116             |       |     |
| 75 - 84          | 4,558        | 7.9    | 6.9    | 115             |       |     |
| 85+              | 1,638        | 2.8    | 2.6    | 111             |       |     |
| Total population | 57,611       |        |        |                 |       |     |