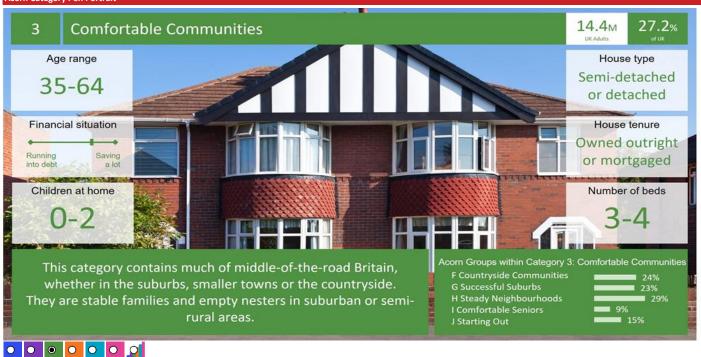

#### Acorn Group Pen Portrait

### Starting Out

Young couples and early career climbers in their first homes. Younger couples in their first home, starting a family, and others who are at an early stage of their career form a substantial proportion of the households in these areas.

| CORE DEMOGRAPH            | HICS                                        |      |        | BRAND    | s                             |                                |              |                                                   |
|---------------------------|---------------------------------------------|------|--------|----------|-------------------------------|--------------------------------|--------------|---------------------------------------------------|
| Age range                 | Children at home                            |      | -      | SHOPPING | OFFICE                        |                                | Range        | MANGO                                             |
| 25-44                     | 1                                           |      | 233    | LEISURE  | FRIDAYS                       | SUBWAY*                        | 69           | PREZZO                                            |
| House tenure<br>Mortgaged | Family structure<br>Couple with<br>children |      | 2 P    | WEBSITES | WITCH C                       | Zoopla                         | ticketmaster | Compare themarket                                 |
| Number of beds            | House type                                  | -    | 200    |          | ES                            |                                |              |                                                   |
|                           |                                             | ever | VIII A |          | worry about<br>Ine security   | Shopping online<br>my life eas |              | love the ease of using cha<br>bots to get answers |
|                           |                                             | -9   |        |          | <b>60%</b><br>UK average: 59% | DK average 6                   | 5            | DK sverage:25%                                    |
|                           | Ē.,                                         |      |        | TOP BEH  | AVIOURS                       |                                |              |                                                   |
| FINANCIAL PROFILI         |                                             |      |        |          |                               |                                |              |                                                   |