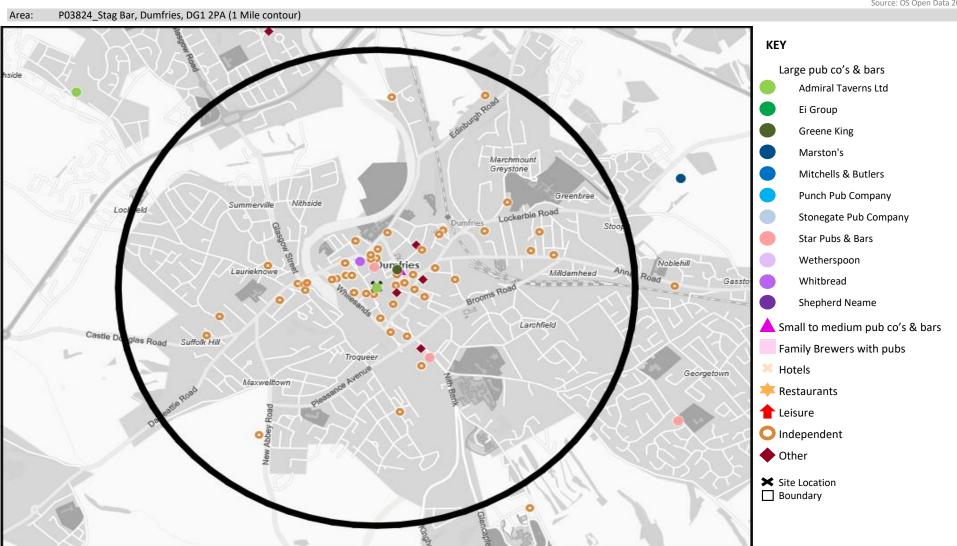

## **MAP OF AREA**

© 2024 CACI Limited and all other applicable third party notices (CGA) can be found at www.caci.co.uk/copyrightnotices.pdf

Source: OS Open Data 2018

CATEGORY GROUP TYPE MAP WHAT IS ACORN?

| Name                                    | Description                         | License Type                      | Owner Name                          | Postcode             |
|-----------------------------------------|-------------------------------------|-----------------------------------|-------------------------------------|----------------------|
| Deie VIII                               | Indonesident Free                   | Duba 9 Full On                    | Independent Free                    | DC 1 1D7             |
| Deja Vu                                 | Independent Free                    | Pubs & Full On                    | Independent Free                    | DG 1 1BZ             |
| Pleuchie's Howff                        | Independent Free                    | Pubs & Full On                    | Independent Free                    | DG 1 3EW             |
| Tam O Shanter Inn Dumfries Masonic Club | Independent Free                    | Pubs & Full On<br>Registered Club | Independent Free                    | DG 1 1BH<br>DG 1 1EJ |
| Fleshers Arms                           | Independent Free                    | Pubs & Full On                    | Independent Free                    | DG 1 1EJ<br>DG 1 1HJ |
| Dumfries Sports Club                    | Kingdom Taverns<br>Independent Free | Registered Club                   | Kingdom Taverns<br>Independent Free | DG 1 1HJ             |
| Casa Mia                                | Independent Free                    | Restaurant                        | Independent Free                    | DG 1 1JW             |
| Dumfries & County Golf Club             | Independent Free                    | Registered Club                   | Independent Free                    | DG 1 1JW<br>DG 1 1JX |
| Aberdour Hotel                          | Unknown                             | Pubs & Full On                    | Unknown                             | DG 1 11X             |
| Dumfries Bowling Club                   | Independent Free                    | Registered Club                   | Independent Free                    | DG 1 1LW<br>DG 1 1LN |
| Station Hotel                           | Independent Free                    | Pubs & Full On                    | Independent Free                    | DG 1 1LN             |
| Hill Hotel                              | Independent Free                    | Pubs & Full On                    | Independent Free                    | DG 1 1LZ             |
| Marchmount Bowling Club                 | Independent Free                    | Registered Club                   | Independent Free                    | DG 1 1NJ             |
| Cavens Arms                             | Independent Free                    | Pubs & Full On                    | Independent Free                    | DG 1 1N3             |
| Rose Of India Restaurant                | Independent Free                    | Restaurant                        | Independent Free                    | DG 1 2AH             |
| Hole In The Wall                        | Star Pubs & Bars                    | Pubs & Full On                    | Star Pubs & Bars                    | DG 1 2BA             |
| Queensberry                             | Unknown                             | Pubs & Full On                    | Unknown                             | DG 1 2BA             |
| Barrel                                  | Independent Free                    | Pubs & Full On                    | Independent Free                    | DG 1 2BU             |
| Dickies Bar                             | Independent Free                    | Pubs & Full On                    | Independent Free                    | DG 1 2BY             |
| Slipstream                              | Independent Free                    | Pubs & Full On                    | Independent Free                    | DG 1 2DA             |
| Cairndale Hotel                         | Independent Free                    | Pubs & Full On                    | Independent Free                    | DG 1 2DF             |
| Dumfries & District Railway Club        | Independent Free                    | Registered Club                   | Independent Free                    | DG 1 2DR             |
| Theatre Royal                           | Independent Free                    | Pubs & Full On                    | Independent Free                    | DG 1 2JH             |
| Globe Inn                               | Independent Free                    | Pubs & Full On                    | Independent Free                    | DG 1 2JA             |
| Gala Bingo                              | Gala Group                          | Proprietary Club                  | Gala Group                          | DG 1 2JJ             |
| Daksh                                   | Independent Free                    | Restaurant                        | Independent Free                    | DG 1 2JW             |
| Stag Bar                                | Admiral Taverns Ltd                 | Pubs & Full On                    | Admiral Taverns Ltd                 | DG 1 2PA             |
| La Dolce Vita                           | Independent Free                    | Restaurant                        | Independent Free                    | DG 1 2PB             |
| Albert Club                             | Independent Free                    | Registered Club                   | Independent Free                    | DG 1 2PJ             |
| Lantern                                 | Independent Free                    | Pubs & Full On                    | Independent Free                    | DG 1 2PP             |
| Ship Inn                                | *Other Small Retail Groups          | Pubs & Full On                    | *Other Small Retail Groups          | DG 1 2PY             |
| Greenes Sports Bar                      | Star Pubs & Bars                    | Pubs & Full On                    | Star Pubs & Bars                    | DG 1 2QB             |
| Normandy                                | Independent Free                    | Pubs & Full On                    | Independent Free                    | DG 2 7DF             |
| White Hart Hotel                        | Independent Free                    | Pubs & Full On                    | Independent Free                    | DG 1 2RP             |
| Douglas Arms                            | Independent Free                    | Pubs & Full On                    | Independent Free                    | DG 1 2RQ             |
| Coach & Horses Inn                      | Independent Free                    | Pubs & Full On                    | Independent Free                    | DG 1 2RS             |
| Ye Old Friars Vaults                    | Independent Free                    | Pubs & Full On                    | Independent Free                    | DG 1 2RL             |
| New Oriental Chinese Restaurant         | Independent Free                    | Restaurant                        | Independent Free                    | DG 1 2RL             |
| Victoria Inn                            | Independent Free                    | Pubs & Full On                    | Independent Free                    | DG 1 2RQ             |
| Sands Snooker Club                      | Independent Free                    | Proprietary Club                  | Independent Free                    | DG 1 2RX             |
| Riveside                                | Independent Free                    | Pubs & Full On                    | Independent Free                    | DG 1 2RY             |
| Pizzeria Il Fiume                       | Independent Free                    | Restaurant                        | Independent Free                    | DG 1 2RY             |
| Brunos Restaurant                       | Independent Free                    | Restaurant                        | Independent Free                    | DG 1 3BE             |
| Caledonian                              | Independent Free                    | Pubs & Full On                    | Independent Free                    | DG 1 3EG             |
| Salutation Inn                          | Independent Free                    | Pubs & Full On                    | Independent Free                    | DG 2 7AA             |
| Devorgilla Lounge                       | Independent Free                    | Pubs & Full On                    | Independent Free                    | DG 2 7AD             |
| Globe Inn                               | Independent Free                    | Pubs & Full On                    | Independent Free                    | DG 2 7AB             |
| Edenbank Hotel                          | Independent Free                    | Pubs & Full On                    | Independent Free                    | DG 2 7AH             |
| Troqueer Arms                           | Independent Free                    | Pubs & Full On                    | Independent Free                    | DG 2 7DF             |
| Dumfries Rugby Club                     | Independent Free                    | Registered Club                   | Independent Free                    | DG 2 7LU             |
| Spread Eagle Bar                        | Independent Free                    | Pubs & Full On                    | Independent Free                    | DG 2 7TL             |
| Maxwellton Bowling Club                 | Independent Free                    | Registered Club                   | Independent Free                    | DG 2 9DL             |
| Chancers                                | Independent Free                    | Proprietary Club                  | Independent Free                    | DG 1 1ET             |
| · //                                    |                                     |                                   |                                     |                      |

| Name                          | Description      | License Type     | Owner Name       | Postcode  |
|-------------------------------|------------------|------------------|------------------|-----------|
|                               |                  | D :              |                  | 20.27111/ |
| Dumfries & Galloway Golf Club | Independent Free | Registered Club  | Independent Free | DG 2 7NY  |
| Worlds End                    | Independent Free | Pubs & Full On   | Independent Free | DG 1 2RR  |
| Robert The Bruce              | Wetherspoons GB  | Pubs & Full On   | Wetherspoons GB  | DG 1 1DJ  |
| Venue                         | Independent Free | Proprietary Club | Independent Free | DG 1 1BW  |
| Waverley Hotel                | Independent Free | Pubs & Full On   | Independent Free | DG 1 1LX  |
| Pearl Palace                  | Independent Free | Restaurant       | Independent Free | DG 1 1DJ  |
| Corner Eatery                 | Independent Free | Restaurant       | Independent Free | DG 1 2NX  |
| Granary                       | Greene King      | Pubs & Full On   | Greene King      | DG 1 1HN  |
| Dumfries Ice Bowl             | Independent Free | Proprietary Club | Independent Free | DG 2 9AN  |
| Ndulge                        | Independent Free | Pubs & Full On   | Independent Free | DG 1 1BS  |
| Imperial                      | Independent Free | Restaurant       | Independent Free | DG 1 1BU  |
| Bank                          | Independent Free | Pubs & Full On   | Independent Free | DG 1 2RS  |