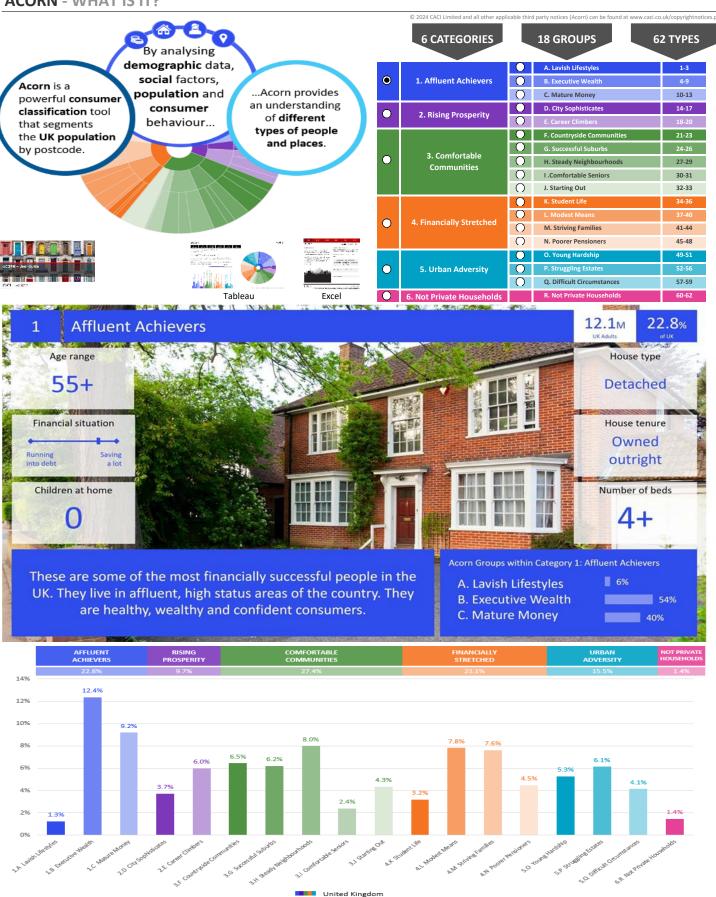

#### Acorn Group Pen Portrait

### 1 A Lavish Lifestyles

 $\bullet_{\mathsf{A}} \bullet_{\mathsf{B}} \circ_{\mathsf{C}} \bullet_{\mathsf{D}} \circ_{\mathsf{E}} \bullet_{\mathsf{F}} \bullet_{\mathsf{G}} \circ_{\mathsf{H}} \circ_{\mathsf{O}} \circ_{\mathsf{D}} \circ_{\mathsf{K}} \circ_{\mathsf{L}} \circ_{\mathsf{M}} \circ_{\mathsf{M}} \circ_{\mathsf{O}} \circ_{\mathsf{D}} \circ$ 

UK Adulis of UK

1.3%

0.7<sub>M</sub>

The most affluent people in the UK who live comfortable lifestyles with few financial concerns. These individuals are typically empty nesters, who live in large detached homes that they own outright and which are often worth millions.