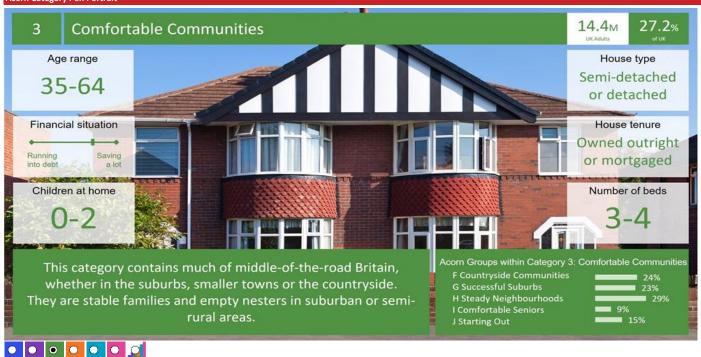

### **ACORN CATEGORY PROFILE - HOUSEHOLDS**

#### Area: Blue Boar, Poole, BH15 1NE (1 Mile contour)

- Base: Great Britain
- Year: 2023

| Acorn Cat | egory D | escription              | Area Profile | % for Area | % for Base | Index 0 | 100 | 200 |
|-----------|---------|-------------------------|--------------|------------|------------|---------|-----|-----|
| 0         | 1       | Affluent Achievers      | 674          | 8.7        | 22.1       | 39      |     |     |
| 0         | 2       | Rising Prosperity       | 1,186        | 15.2       | 10.2       | 150     |     |     |
| 0         | 3       | Comfortable Communities | 2,763        | 35.5       | 26.5       | 134     |     |     |
| 0         | 4       | Financially Stretched   | 859          | 11.0       | 23.7       | 47      |     |     |
| Ō         | 5       | Urban Adversity         | 2,237        | 28.7       | 17.2       | 167     |     |     |
| 0         | 6       | Not Private Households  | 72           | 0.9        | 0.3        | 269     |     |     |
| Ø         | Graph   | 'n                      |              |            |            |         |     |     |

7,791

Total households

Acorn Category Pen Portrait