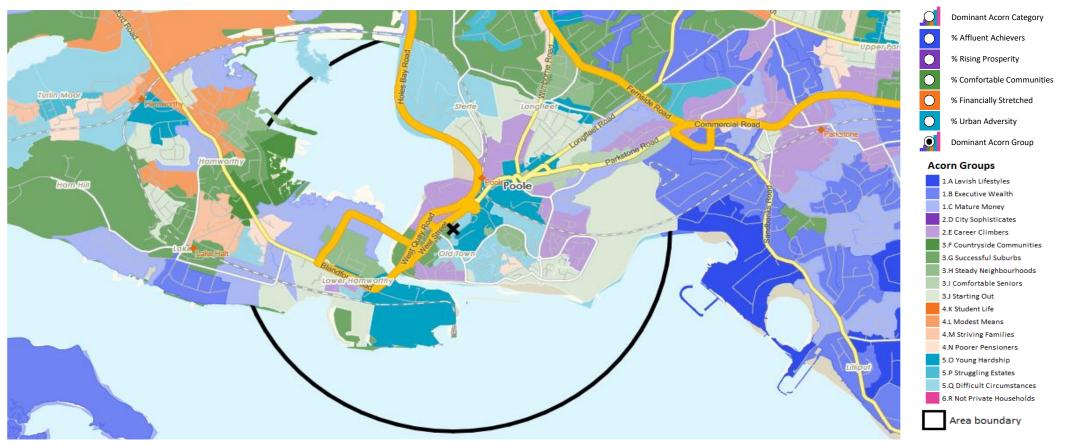

### **DOMINANT ACORN GROUP - HOUSEHOLDS**

#### Area: Blue Boar, Poole, BH15 1NE (1 Mile contour)

© 2024 CACI Limited and all other applicable third party notices (Acorn) can be found at www.caci.co.uk/copyrightnotices.pdf

Source: OS Open Data 2018