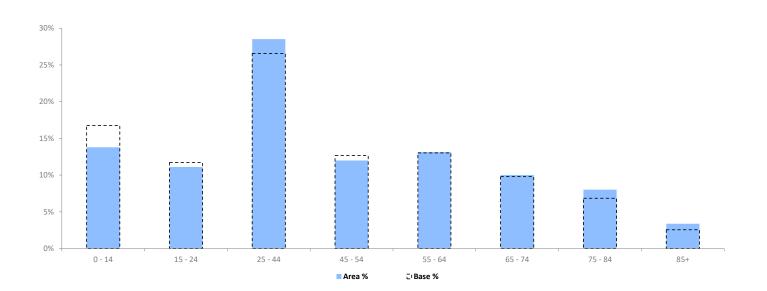

# **POPULATION PROJECTIONS**

© 2024 CACI Limited and all other applicable third party notices (Population Estimates and Projections) can be found at www.caci.co.uk/copyrightnotices.pdf

| Area: | Blue Boar, Poole, BH15 1NE (1 Mile contour) |
|-------|---------------------------------------------|
| Base: | Great Britain                               |
| Year: | 2023                                        |

|                  | Area Profile | Area % | Base % | Index<br>av=100 | 0 100 | 200 |
|------------------|--------------|--------|--------|-----------------|-------|-----|
| 0 - 14           | 2,324        | 13.8   | 16.8   | 82              |       |     |
| 15 - 24          | 1,871        | 11.1   | 11.7   | 95              |       |     |
| 25 - 44          | 4,805        | 28.5   | 26.6   | 107             |       |     |
| 45 - 54          | 2,020        | 12.0   | 12.7   | 95              |       |     |
| 55 - 64          | 2,214        | 13.1   | 13.0   | 101             |       |     |
| 65 - 74          | 1,690        | 10.0   | 9.8    | 102             |       |     |
| 75 - 84          | 1,352        | 8.0    | 6.9    | 117             |       |     |
| 85+              | 569          | 3.4    | 2.6    | 132             |       |     |
| Total population | 16,845       |        |        |                 |       |     |