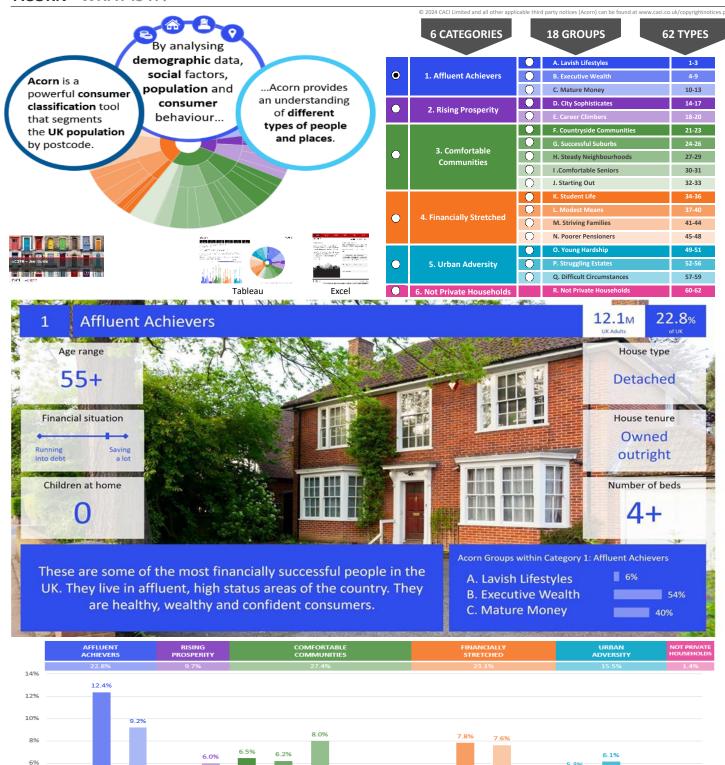

## acorn

© 2024 CACI Limited and all other applicable third party notices (Acorn) can be found at www.caci.co.uk/copyrightnotices.pdf

| CATEGORY | GROUP | ТҮРЕ | МАР | WHAT IS ACORN? |
|----------|-------|------|-----|----------------|
|          |       |      |     |                |

### **ACORN CATEGORY PROFILE - HOUSEHOLDS**

#### Area: Blue Boar, Poole, BH15 1NE (1 Mile contour)

- Base: Great Britain
- Year: 2023

| Acorn Cat | egory D | escription              | Area Profile | % for Area | % for Base | Index 0 | 100 | 200 |
|-----------|---------|-------------------------|--------------|------------|------------|---------|-----|-----|
| 0         | 1       | Affluent Achievers      | 674          | 8.7        | 22.1       | 39      |     |     |
| 0         | 2       | Rising Prosperity       | 1,186        | 15.2       | 10.2       | 150     |     |     |
| 0         | 3       | Comfortable Communities | 2,763        | 35.5       | 26.5       | 134     |     |     |
| 0         | 4       | Financially Stretched   | 859          | 11.0       | 23.7       | 47      |     |     |
| Ō         | 5       | Urban Adversity         | 2,237        | 28.7       | 17.2       | 167     |     |     |
| 0         | 6       | Not Private Households  | 72           | 0.9        | 0.3        | 269     |     |     |
| Ø         | Graph   | 'n                      |              |            |            |         |     |     |

7,791

Total households

Acorn Category Pen Portrait