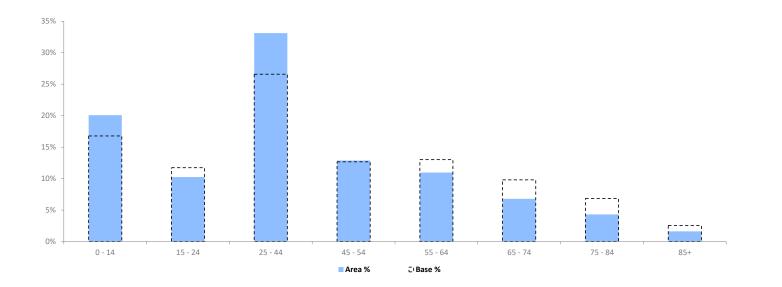

# **POPULATION PROJECTIONS**

© 2024 CACI Limited and all other applicable third party notices (Population Estimates and Projections) can be found at www.caci.co.uk/copyrightnotices.pdf

Area: White Swan, Aylesbury, HP22 4JT (5 Mile contour)

Base: Great Britain

Year: 2023

|                  | Area Profile | Area % | Base % | Index<br>av=100 | 0 | 100 | 200 |
|------------------|--------------|--------|--------|-----------------|---|-----|-----|
| 0 - 14           | 16,589       | 20.1   | 16.8   | 120             |   |     |     |
| 15 - 24          | 8,468        | 10.2   | 11.7   | 87              |   |     |     |
| 25 - 44          | 27,366       | 33.1   | 26.6   | 125             |   |     |     |
| 45 - 54          | 10,633       | 12.9   | 12.7   | 102             |   |     |     |
| 55 - 64          | 9,065        | 11.0   | 13.0   | 84              |   |     |     |
| 65 - 74          | 5,616        | 6.8    | 9.8    | 69              |   |     |     |
| 75 - 84          | 3,569        | 4.3    | 6.9    | 63              |   |     |     |
| 85+              | 1,336        | 1.6    | 2.6    | 63              |   |     |     |
| Total population | 82,642       |        |        |                 |   |     |     |