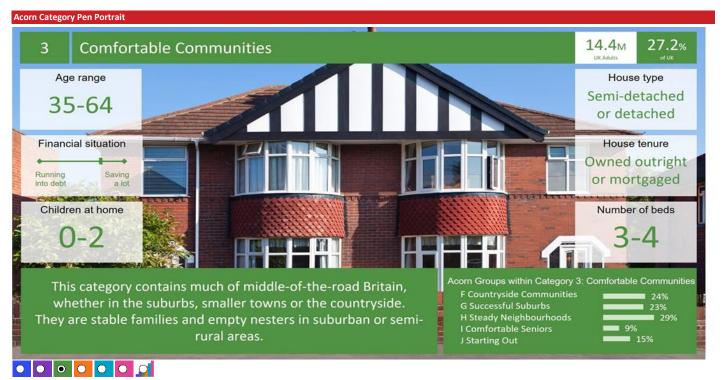

### **ACORN GROUP PROFILE - HOUSEHOLDS**

© 2024 CACI Limited and all other applicable third party notices (Acorn) can be found at www.caci.co.uk/copyrightnotices.pdf Area: White Swan, Aylesbury, HP22 4JT (5 Mile contour)

Base: Great Britain

Year: 2023

| Acorn Group Descr | ription                 | Area Profile | % for Area | % for Base | Index 0 | 100      | 200 |
|-------------------|-------------------------|--------------|------------|------------|---------|----------|-----|
| 1. Affluent       | Achievers               |              |            |            |         |          |     |
| 1.A               | Lavish Lifestyles       | 10           | 0.0        | 1.1        | 3       |          |     |
| 1.B               | Executive Wealth        | 3,210        | 9.6        | 11.3       | 85      |          |     |
| 1.C               | Mature Money            | 2,793        | 8.4        | 9.6        | 87      |          |     |
| 2. Rising Pr      | osperity                |              |            |            |         |          |     |
| 2.D               | City Sophisticates      | 0            | 0.0        | 3.8        | 0       |          |     |
| 2.E               | Career Climbers         | 5,342        | 16.0       | 6.4        | 252     |          |     |
| 3. Comfort        | able Communities        |              |            |            |         |          |     |
| 3.F               | Countryside Communities | 419          | 1.3        | 5.7        | 22      |          |     |
| 3.G               | Successful Suburbs      | 2,585        | 7.8        | 6.0        | 130     |          |     |
| 3.H               | Steady Neighbourhoods   | 2,380        | 7.1        | 7.4        | 96      | <u> </u> |     |
| 3.1               | Comfortable Seniors     | 123          | 0.4        | 2.9        | 13      |          |     |
| 3.J               | Starting Out            | 4,214        | 12.6       | 4.6        | 278     |          |     |
| 4. Financia       | lly Stretched           |              |            |            |         |          |     |
| 4.K               | Student Life            | 1,129        | 3.4        | 2.5        | 135     |          |     |
| 4.L               | Modest Means            | 986          | 3.0        | 8.0        | 37      |          |     |
| 4.M               | Striving Families       | 4,421        | 13.3       | 7.4        | 178     |          |     |
| 4.N               | Poorer Pensioners       | 672          | 2.0        | 5.8        | 35      |          |     |
| 5. Urban A        | dversity                |              |            |            |         |          |     |
| 5.0               | Young Hardship          | 1,828        | 5.5        | 6.3        | 88      |          |     |
| 5.P               | Struggling Estates      | 1,501        | 4.5        | 5.7        | 79      |          |     |
| 5.Q               | Difficult Circumstances | 1,664        | 5.0        | 5.2        | 95      |          |     |
| 6. Not Priva      | ate Households          |              |            |            |         |          |     |
| 6.R               | Not Private Households  | 52           | 0.2        | 0.3        | 45      |          |     |
| Total hou         | seholds                 | 33,329       |            |            |         |          |     |