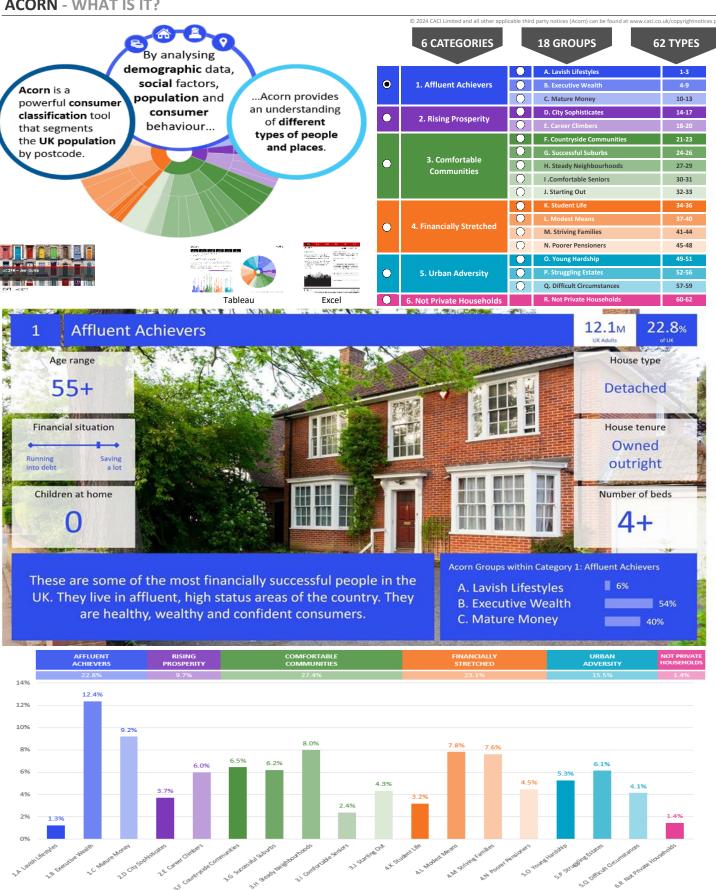

ant Acorn Group Burcott Marsh Gibbon **Acorn Groups** North Marston 1.A Lavish Lifestyles Billing Edgcott Cublington 1.B Executive Wealth Ledburn 1.C Mature Money Oving 2.D City Sophisticates Grendon Underwood 2.E Career Climbers Quainton Aston Abbotts 3.F Countryside Communities Mentmore 3.G Successful Suburbs Hardwick Wingrave 3.H Steady Neighbourhoods Kingswood 3.I Comfortable Seniors (vinghoe Aston) Weedon Rowsham 3.J Starting Out ngton Ludgershall 4.K Student Life 4.L Modest Means Westcott 4.M Striving Families 4.N Poorer Pensioners Long Marston 5.0 Young Hardship 5.P Struggling Estates Marsworth 5.Q Difficult Circumstances Dorto Ashendon Upper Winchendon 6.R Not Private Households Aylesbury Area boundary







CATEGORY **GROUP** TYPE MAP WHAT IS ACORN?

### **ACORN - WHAT IS IT?**



United Kingdom



## **MAP OF AREA**

© 2024 CACI Limited and all other applicable third party notices can be found at www.caci.co.uk/copyrightnotices.pdf

Source: OS Open Data 2018





# **POPULATION PROJECTIONS**

© 2024 CACI Limited and all other applicable third party notices (Population Estimates and Projections) can be found at www.caci.co.uk/copyrightnotices.pdf

Area: White Swan, Aylesbury, HP22 4JT (5 Mile contour)

Base: Great Britain

Year: 2023

|                  | Area Profile | Area % | Base % | Index<br>av=100 | 0 | 100 | 200 |
|------------------|--------------|--------|--------|-----------------|---|-----|-----|
| 0 - 14           | 16,589       | 20.1   | 16.8   | 120             |   |     |     |
| 15 - 24          | 8,468        | 10.2   | 11.7   | 87              |