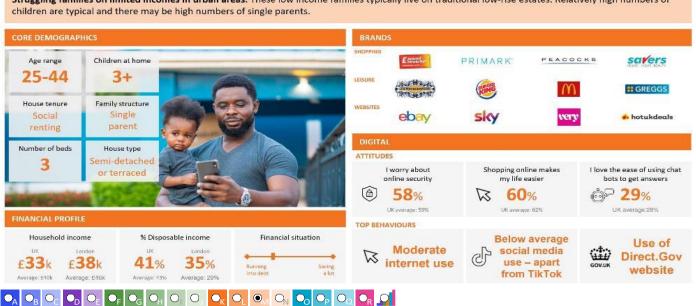

Acorn Group Pen Portrait

Striving Families

4.1<sub>M</sub>

7.8%

Struggling families on limited incomes in urban areas. These low income families typically live on traditional low-rise estates. Relatively high numbers of