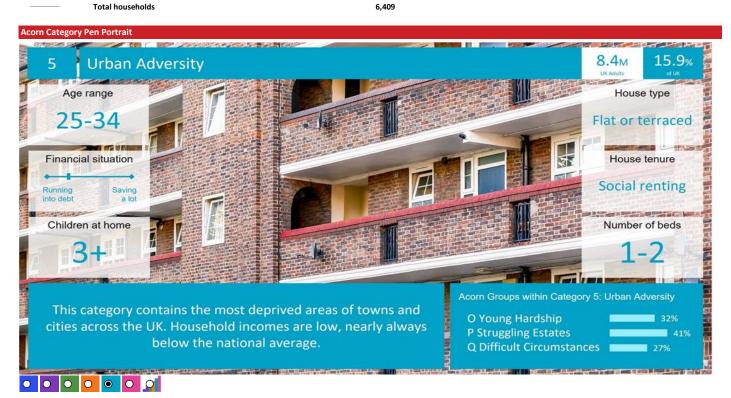

#### **ACORN CATEGORY PROFILE - HOUSEHOLDS**

- Area: P04400\_Queens Head, Blaydon on Tyne, NE21 6AB (1 Mile contour)
- Base: Great Britain
- 2023 Year:

| Acorn Cat  | egory D | escription              | Area Profile | % for Area | % for Base | Index 0 | 100 | 200 |
|------------|---------|-------------------------|--------------|------------|------------|---------|-----|-----|
| $\bigcirc$ | 1       | Affluent Achievers      | 453          | 7.1        | 22.1       | 32      |     |     |
| 0          | 2       | Rising Prosperity       | 67           | 1.0        | 10.2       | 10      |     |     |
| O          | 3       | Comfortable Communities | 1,488        | 23.2       | 26.5       | 88      |     |     |
| $\bigcirc$ | 4       | Financially Stretched   | 3,181        | 49.6       | 23.7       | 209     |     |     |
| ٥          | 5       | Urban Adversity         | 1,215        | 19.0       | 17.2       | 110     |     |     |
| 0          | 6       | Not Private Households  | 5            | 0.1        | 0.3        | 23      |     |     |
| O          | Graph   | 1                       |              |            |            |         |     |     |

Total households