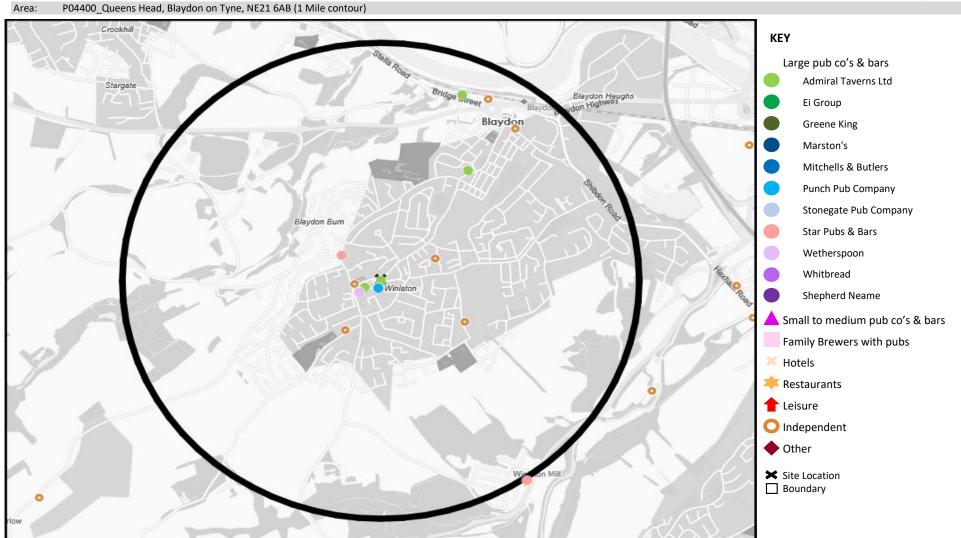

## MAP OF AREA

© 2024 CACI Limited and all other applicable third party notices (CGA) can be found at www.caci.co.uk/copyrightnotices.pdf

Source: OS Open Data 2018

## MAP OF AREA

© 2024 CACI Limited and all other applicable third party notices can be found at www.caci.co.uk/copyrightnotices.pdf Source: OS Open Data 2018

Area: P04400\_Queens Head, Blaydon on Tyne, NE21 6AB (1 Mile contour)

| Name                               | Description           | License Type                     | Owner Name            | Postcode             |
|------------------------------------|-----------------------|----------------------------------|-----------------------|----------------------|
| Huntsman                           | Admiral Taverns Ltd   | Pubs & Full On                   | Admiral Taverns Ltd   | NE21 4AU             |
| British Railways Staff Association | Independent Free      | Registered Club                  | Independent Free      | NE21 4JB             |
| Blaydon District Cricket Club      | Independent Free      | Registered Club                  | Independent Free      | NE21 5DF             |
| Vulcan                             | Stonegate Pub Company | Pubs & Full On                   | Stonegate Pub Company | NE21 6AE             |
| Queens Head                        | Admiral Taverns Ltd   | Pubs & Full On                   | Admiral Taverns Ltd   | NE21 6AB             |
| Crown & Cannon                     | Admiral Taverns Ltd   | Pubs & Full On<br>Pubs & Full On | Admiral Taverns Ltd   | NE21 6AD<br>NE21 6AF |
| Highlander Inn                     | Punch Pub Company     | Pubs & Full On                   | Punch Pub Company     | NE21 6AF             |
| Turf Hotel                         | Independent Free      | Pubs & Full On                   | Independent Free      |                      |
| Rose & Crown                       | Star Pubs & Bars      | Pubs & Full On                   | Star Pubs & Bars      | NE21 6BT             |
| Winlaton Vulcans Rugby Club        | Independent Free      | Registered Club                  | Independent Free      | NE21 6NF             |
| Winlaton New West End Social Club  | Independent Free      | Registered Club                  | Independent Free      | NE21 6PQ             |
| Black Bull                         | Admiral Taverns Ltd   | Pubs & Full On                   | Admiral Taverns Ltd   | NE21 4JJ             |
| Yard Micropub                      | Independent Free      | Pubs & Full On<br>Pubs & Full On | Independent Free      | NE21 4JJ<br>NE21 5AE |