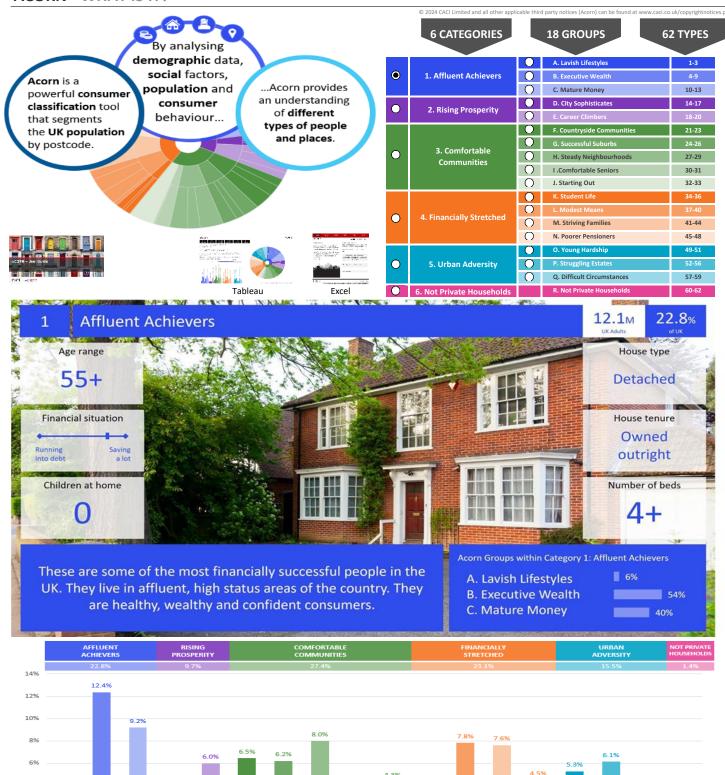

## acorn

© 2024 CACI Limited and all other applicable third party notices (Acorn) can be found at www.caci.co.uk/copyrightnotices.p

|  | CATEGORY | GROUP | Түре | МАР | WHAT IS ACORN? |
|--|----------|-------|------|-----|----------------|
|--|----------|-------|------|-----|----------------|

## acorn

| CATEGORY                                                         |                                                    | GROUP TYPE                                                                                                                                                                                                     |             |                                   | МАР                                    |                                        |                                                 | WHAT IS ACORN?                                                                                 |
|------------------------------------------------------------------|----------------------------------------------------|----------------------------------------------------------------------------------------------------------------------------------------------------------------------------------------------------------------|-------------|-----------------------------------|----------------------------------------|----------------------------------------|-------------------------------------------------|------------------------------------------------------------------------------------------------|
| ACORN TYPE PRO                                                   | FILE                                               | - HOUSEHOLDS                                                                                                                                                                                                   |             |                                   |                                        |                                        |                                                 |                                                                                                |
| Area: P03637_Millwood, Glas<br>Base: Great Britain<br>Year: 2023 | sgow, G4                                           | 1 3YT (1 Mile contour)                                                                                                                                                                                         | © 2024 CACI | Limited and all o                 | her applicable thir                    | d party notices                        | (Acorn) can be                                  | found at www.caci.co.uk/copyrightnotices.p<br>Sort by:<br>Corn Structure<br>Undex<br>Profile % |
| Acorn Type Description                                           |                                                    |                                                                                                                                                                                                                | Area Pro    | ofile % foi                       | Area % fo                              | r Base                                 | Index                                           | 0 100 200                                                                                      |
| 1. Affluent Achievers<br>1.A Lavish Lifestyles                   |                                                    |                                                                                                                                                                                                                |             |                                   |                                        |                                        |                                                 |                                                                                                |
| 1.B Executive Wealth                                             | 1.A.1<br>1.A.2<br>1.A.3                            | Exclusive enclaves<br>Metropolitan money<br>Large house luxury                                                                                                                                                 |             | 0<br>22<br>482                    | 0.0<br>0.1<br>2.1                      | 0.1<br>0.1<br>0.9                      | 0<br>70<br><b>249</b>                           |                                                                                                |
|                                                                  | 1.B.4<br>1.B.5<br>1.B.6<br>1.B.7<br>1.B.8<br>1.B.9 | Asset rich families<br>Wealthy countryside commuters<br>Financially comfortable families<br>Affluent professionals<br>Prosperous suburban families<br>Well-off edge of towners                                 |             | 72<br>0<br>84<br>449<br>469<br>84 | 0.3<br>0.0<br>0.4<br>6.4<br>2.1<br>0.4 | 2.6<br>2.5<br>2.2<br>0.9<br>1.5<br>1.6 | 12<br>0<br>17<br><b>751</b><br><b>135</b><br>23 | <b>-</b>                                                                                       |
| 1.C Mature Money                                                 | 1.C.12                                             | Better-off villagers<br>Settled suburbia, older people<br>Retired and empty nesters<br>Upmarket downsizers                                                                                                     |             | 1<br>78<br>0<br>676               | 0.0<br>0.3<br>0.0<br>3.0               | 3.1<br>2.8<br>2.5<br>1.3               | 0<br>12<br>0<br><b>231</b>                      | =_                                                                                             |
| 2. Rising Prosperity<br>2.D City Sophisticates                   | 2.D.15<br>2.D.16                                   | Townhouse cosmopolitans<br>Younger professionals in smaller flats<br>Metropolitan professionals<br>Socialising young renters                                                                                   |             | 726<br>101<br>0<br>85             | 3.2<br>0.4<br>0.0<br>0.4               | 0.7<br>1.5<br>0.7<br>1.0               | <b>458</b><br>31<br>0<br>39                     | -=                                                                                             |
| 2.E Career Climbers                                              | 2.E.19                                             | Career driven young families<br>First time buyers in small, modern homes<br>Mixed metropolitan areas                                                                                                           |             | 7<br>356<br>339                   | 0.0<br>36.9<br>1.5                     | 2.0<br>3.4<br>1.0                      | 2<br>1,089<br>149                               |                                                                                                |
| 3. Comfortable Communities<br>3.F Countryside Communities        |                                                    |                                                                                                                                                                                                                |             |                                   | 0.0                                    | 1 5                                    | 0                                               |                                                                                                |
| 3.G Successful Suburbs                                           | 3.F.22<br>3.F.23                                   | Farms and cottages<br>Older couples and families in rural areas<br>Owner occupiers in small towns and villages                                                                                                 |             | 0<br>0<br>0                       | 0.0<br>0.0<br>0.0                      | 1.5<br>1.0<br>3.2                      | 0<br>0<br>0                                     |                                                                                                |
| 3.H Steady Neighbourhoods                                        | 3.G.25<br>3.G.26                                   | Comfortably-off families in modern housing<br>Larger family homes, multi-ethnic areas<br>Semi-professional families, owner occupied neighbourhoo                                                               |             | 5<br>174<br>70                    | 0.0<br>0.8<br>0.3                      | 2.7<br>0.8<br>2.4                      | 1<br>92<br>13                                   | -                                                                                              |
| 3.I Comfortable Seniors                                          | 3.H.27<br>3.H.28<br>3.H.29                         | Suburban semis, conventional attitudes<br>Owner occupied terraces, average income<br>Established suburbs, older families                                                                                       |             | 0<br>592<br>0                     | 0.0<br>2.6<br>0.0                      | 3.5<br>1.6<br>2.3                      | 0<br>163<br>0                                   |                                                                                                |
| 3.J Starting Out                                                 | 3.I.30<br>3.I.31<br>3.J.32                         | Older people, neat and tidy neighbourhoods<br>Elderly singles in purpose-built accommodation<br>Educated families in terraces, young children                                                                  |             | 0<br>88<br>228                    | 0.0<br>0.4<br>1.0                      | 2.4<br>0.5<br>2.2                      | 0<br>80<br>47                                   |                                                                                                |
| 4. Financially Stretched                                         | 3.J.33                                             | Smaller houses and starter homes                                                                                                                                                                               |             | 56                                | 0.2                                    | 2.4                                    | 10                                              |                                                                                                |
| 4.K Student Life<br>4.L Modest Means                             | 4.K.35                                             | Student flats and halls of residence<br>Term-time terraces<br>Educated young people in flats and tenements                                                                                                     | 4,          | 0<br>0<br>082                     | 0.0<br>0.0<br>18.0                     | 0.3<br>0.2<br>1.9                      | 0<br>0<br><b>938</b>                            | =                                                                                              |
| 4.L Modest Means                                                 | 4.L.37<br>4.L.38<br>4.L.39                         | Low cost flats in suburban areas<br>Semi-skilled workers in traditional neighbourhoods<br>Fading owner occupied terraces<br>High occupancy terraces, culturally diverse family areas                           |             | 343<br>31<br>139<br>0             | 1.5<br>0.1<br>0.6<br>0.0               | 1.4<br>2.6<br>2.9<br>1.0               | <b>105</b><br>5<br>21<br>0                      | =                                                                                              |
| 4.M Striving Families                                            | 4.M.41<br>4.M.42<br>4.M.43                         | Labouring semi-rural estates<br>Struggling young families in post-war terraces<br>Families in right-to-buy estates<br>Post-war estates, limited means                                                          |             | 0<br>19<br>11<br>60               | 0.0<br>0.1<br>0.0<br>0.3               | 1.6<br>1.6<br>2.0<br>2.2               | 0<br>5<br>2<br>12                               |                                                                                                |
| 4.N Poorer Pensioners                                            | 4.N.45<br>4.N.46<br>4.N.47                         | Pensioners in social housing, semis and terraces<br>Elderly people in social rented flats<br>Low income older people in smaller semis<br>Pensioners and singles in social rented flats                         |             | 0<br>342<br>38<br>447             | 0.0<br>1.5<br>0.2<br>2.0               | 0.8<br>1.0<br>2.2<br>1.7               | 0<br>147<br>8<br>116                            | =-                                                                                             |
| 5. Urban Adversity<br>5.0 Young Hardship                         |                                                    |                                                                                                                                                                                                                |             |                                   |                                        |                                        |                                                 | _                                                                                              |
| 5.P Struggling Estates                                           | 5.0.50                                             | Young families in low cost private flats<br>Struggling younger people in mixed tenure<br>Young people in small, low cost terraces                                                                              | 1,          | 594<br>35<br>0                    | 7.0<br>0.2<br>0.0                      | 2.2<br>1.8<br>2.3                      | <b>322</b><br>9<br>0                            | _                                                                                              |
|                                                                  | 5.P.54<br>5.P.55                                   | Poorer families, many children, terraced housing<br>Low income terraces<br>Multi-ethnic, purpose-built estates<br>Deprived and ethnically diverse in flats<br>Low income large families in social rented semis |             | 0<br>10<br>0<br>0<br>0            | 0.0<br>0.0<br>0.0<br>0.0<br>0.0        | 1.6<br>0.8<br>1.0<br>0.7<br>1.6        | 0<br>5<br>0<br>0<br>0                           |                                                                                                |
| 5.Q Difficult Circumstances                                      | 5.Q.58                                             | Social rented flats, families and single parents<br>Singles and young families, some receiving benefits<br>Deprived areas and high-rise flats                                                                  | 1,          | 27<br>0<br>155                    | 0.1<br>0.0<br>5.1                      | 1.5<br>1.8<br>2.0                      | 8<br>0<br><b>259</b>                            |                                                                                                |
| 6. Not Private Households<br>6.R Not Private Households          | 6.R.61                                             | Active communal population<br>Inactive communal population<br>Business areas without resident population                                                                                                       |             | 9<br>31<br>0                      | 0.0<br>0.1<br>0                        | 0.1<br>0.3<br>0                        | 67<br>48<br>0                                   |                                                                                                |
|                                                                  | 002                                                | Total households                                                                                                                                                                                               | 22,         | 617                               | -                                      | 5                                      | Ŭ                                               |                                                                                                |