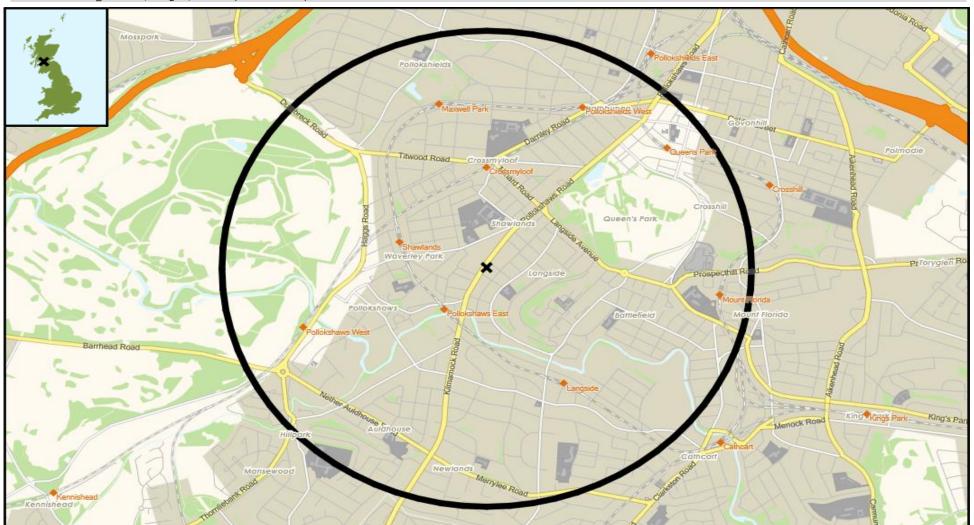

### MAP OF AREA

© 2024 CACI Limited and all other applicable third party notices can be found at www.caci.co.uk/copyrightnotices.pdf Source: OS Open Data 2018

Area: P03637\_Millwood, Glasgow, G41 3YT (1 Mile contour)

Area: P03637\_Millwood, Glasgow, G41 3YT (1 Mile contour)

0

Source: OS Open Data 2018

© 2024 CACI Limited and all other applicable third party notices (CGA) can be found at www.caci.co.uk/copyrightnotices.pdf