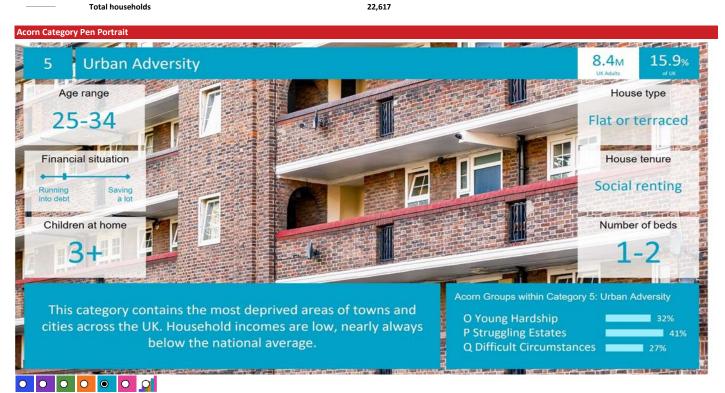

#### Acorn Group Pen Portrait

### P Struggling Estates

Large, low income families surviving with benefits. These are low income families living on traditional urban estates where most will rent their homes from the council or housing association.