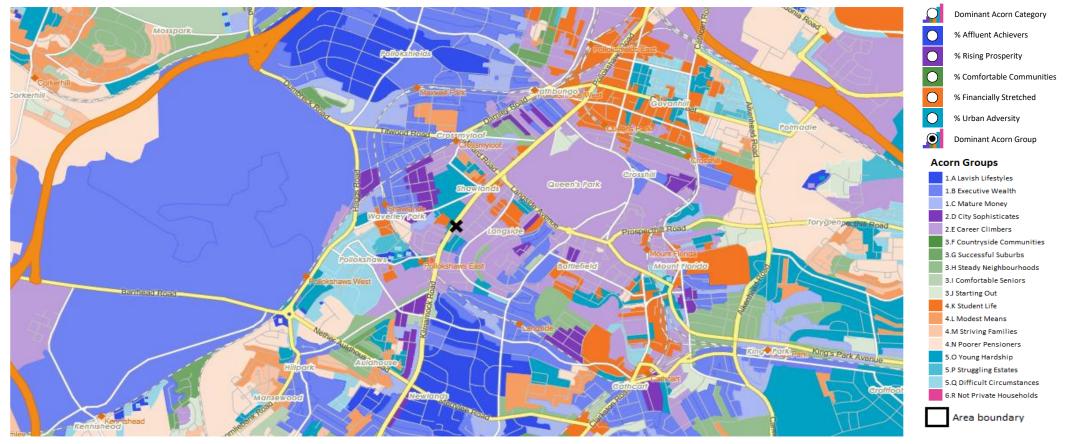

### **DOMINANT ACORN GROUP - HOUSEHOLDS**

© 2024 CACI Limited and all other applicable third party notices (Acorn) can be found at www.caci.co.uk/copyrightnotices.pdf

### MAP OF AREA

© 2024 CACI Limited and all other applicable third party notices can be found at www.caci.co.uk/copyrightnotices.pdf Source: OS Open Data 2018

Area: P03637\_Millwood, Glasgow, G41 3YT (1 Mile contour)