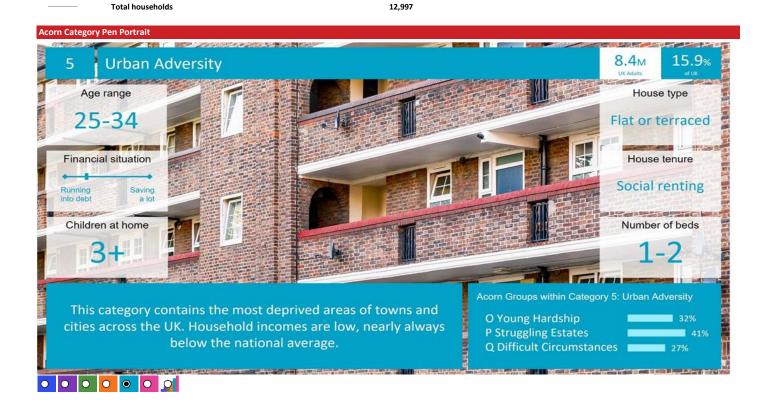

#### **ACORN CATEGORY PROFILE - HOUSEHOLDS**

© 2024 CACI Limited and all other applicable third party notices (Acorn) can be found at www.caci.co.uk/copyrightnotices.pd

Area: P04455\_Black Swan, Wakefield, WF1 1UY (1 Mile contour)

Base: Great Year: 2023

| Acorn Cat  | egory D | escription              | Area Profile | % for Area | % for Base | Index 0 | 100 | 200 |
|------------|---------|-------------------------|--------------|------------|------------|---------|-----|-----|
| 0          | 1       | Affluent Achievers      | 677          | 5.2        | 22.1       | 24      |     |     |
| Ō          | 2       | Rising Prosperity       | 977          | 7.5        | 10.2       | 74      |     |     |
| 0          | 3       | Comfortable Communities | 2,331        | 17.9       | 26.5       | 68      |     |     |
| $\bigcirc$ | 4       | Financially Stretched   | 3,553        | 27.3       | 23.7       | 115     |     |     |
| <u> </u>   | 5       | Urban Adversity         | 5,430        | 41.8       | 17.2       | 243     |     |     |
| 0          | 6       | Not Private Households  | 29           | 0.2        | 0.3        | 65      |     |     |
| O          | Graph   | 'n                      |              |            |            |         |     |     |