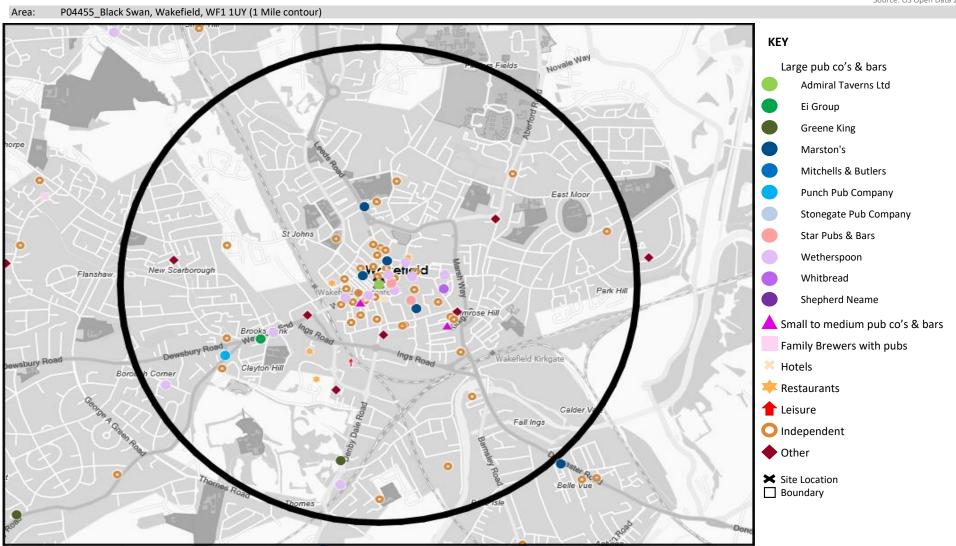

### **MAP OF AREA**

© 2024 CACI Limited and all other applicable third party notices (CGA) can be found at www.caci.co.uk/copyrightnotices.pdf

Source: OS Open Data 2018

CATEGORY GROUP TYPE MAP WHAT IS ACORN?

## **MAP OF AREA**

© 2024 CACI Limited and all other applicable third party notices can be found at www.caci.co.uk/copyrightnotices.pdf

Source: OS Open Data 2018

Area: P04455\_Black Swan, Wakefield, WF1 1UY (1 Mile contour) Wakefield