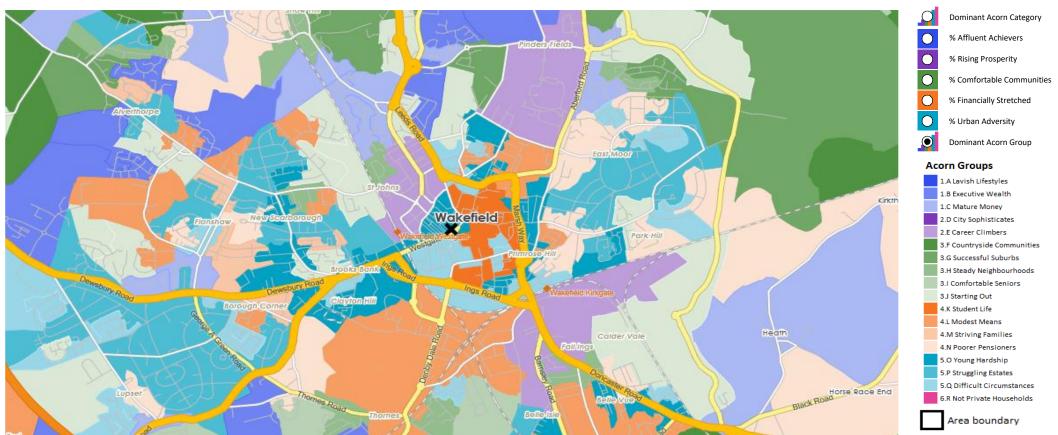

### **DOMINANT ACORN GROUP - HOUSEHOLDS**

 $@ \ 2024\ CACI\ Limited\ and\ all\ other\ applicable\ third\ party\ notices\ (Acorn)\ can\ be\ found\ at\ www.caci.co.uk/copyright notices.pdf$ 

Area: P04455\_Black Swan, Wakefield, WF1 1UY (1 Mile contour)

CATEGORY GROUP TYPE MAP WHAT IS ACORN?