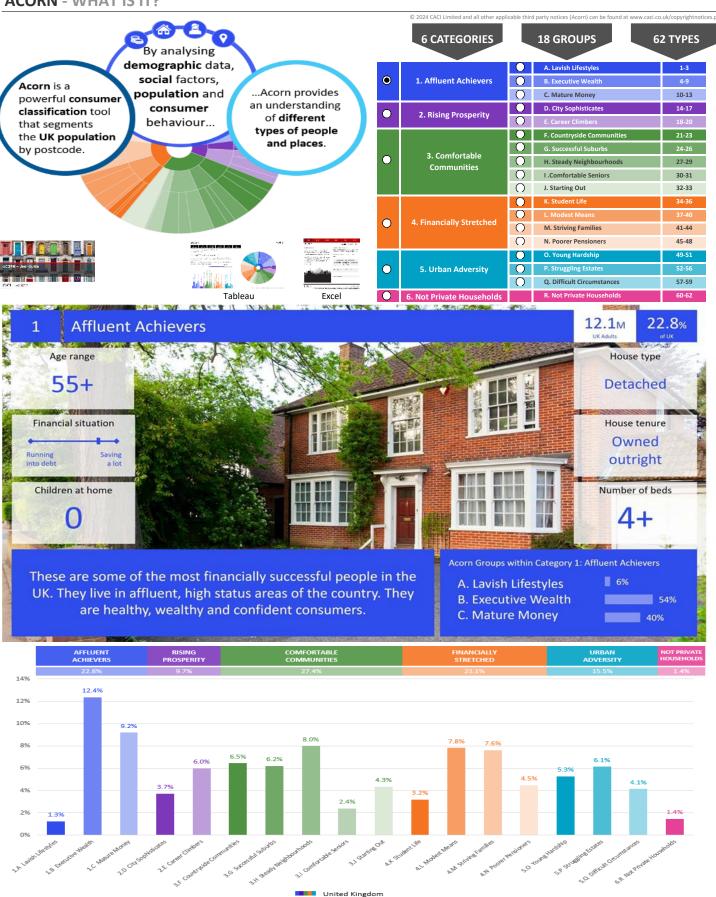

| Total households                                                                                                                                                                                               | 12,997                         |                                        |                                        |                                              |          |





Source: OS Open Data 2018

CATEGORY GROUP TYPE MAP WHAT IS ACORN?

### **DOMINANT ACORN GROUP - HOUSEHOLDS**

 $@ \ 2024\ CACI\ Limited\ and\ all\ other\ applicable\ third\ party\ notices\ (Acorn)\ can\ be\ found\ at\ www.caci.co.uk/copyright notices.pdf$ 

Area: P04455\_Black Swan, Wakefield, WF1 1UY (1 Mile contour)









CATEGORY GROUP TYPE MAP WHAT IS ACORN?

#### **ACORN - WHAT IS IT?**





## **MAP OF AREA**

© 2024 CACI Limited and all other applicable third party notices can be found at www.caci.co.uk/copyrightnotices.pdf

Source: OS Open Data 2018

Area: P04455\_Black Swan, Wakefield, WF1 1UY (1 Mile contour) Wakefield