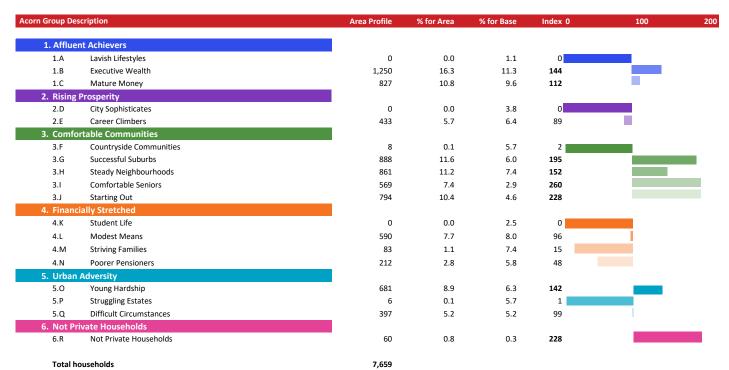

## **ACORN GROUP PROFILE - HOUSEHOLDS**

Area: Golden Lion, Fareham, PO16 7AE (1 Mile contour)

Base: Great Britain

Year: 2023

#### Acorn Group Pen Portrait

2