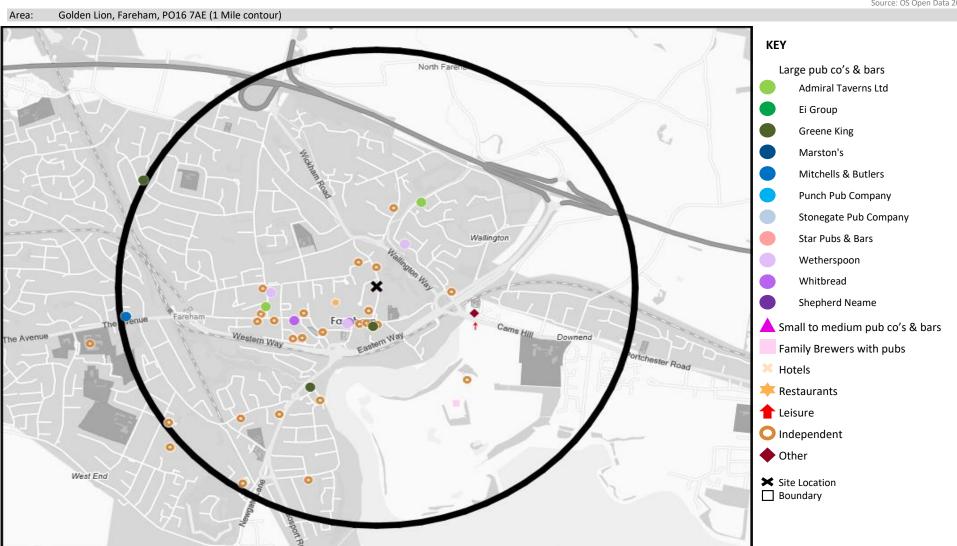

# **MAP OF AREA**

© 2024 CACI Limited and all other applicable third party notices (CGA) can be found at www.caci.co.uk/copyrightnotices.pdf

Source: OS Open Data 2018

CATEGORY **GROUP** TYPE MAP WHAT IS ACORN?

# **MAP OF AREA**

© 2024 CACI Limited and all other applicable third party notices can be found at www.caci.co.uk/copyrightnotices.pdf

Source: OS Open Data 2018

Area: Golden Lion, Fareham, PO16 7AE (1 Mile contour) Fareham