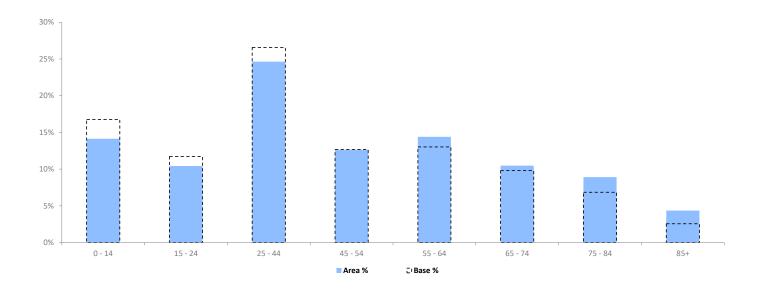

# **POPULATION PROJECTIONS**

© 2024 CACI Limited and all other applicable third party notices (Population Estimates and Projections) can be found at www.caci.co.uk/copyrightnotices.pdf

Area: Golden Lion, Fareham, PO16 7AE (1 Mile contour)

Base: Great Britain

Year: 2023

|                         | Area Profile         | Area %       | Base %       | Index<br>av=100 | 0 | 100 | 200 |
|-------------------------|----------------------|--------------|--------------|-----------------|---|-----|-----|
| 0 - 14<br>15 - 24       | 2,489                | 14.1<br>10.4 | 16.8         | 84              |   |     |     |
| 25 - 44                 | 1,834<br>4,335       | 24.6         | 11.7<br>26.6 | 89<br>93        |   | ī   |     |
| 45 - 54<br>55 - 64      | 2,223<br>2,532       | 12.6<br>14.4 | 12.7<br>13.0 | 100<br>111      |   |     |     |
| 65 - 74<br>75 - 84      | 1,844<br>1,568       | 10.5<br>8.9  | 9.8<br>6.9   | 107<br>130      |   |     |     |
| 85+<br>Total population | 766<br><b>17,591</b> | 4.4          | 2.6          | 171             |   |     |     |