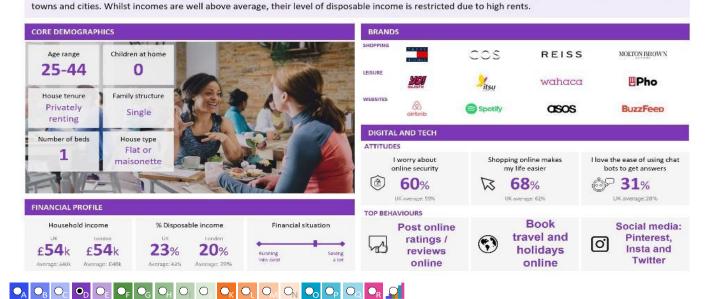

## D City Sophisticates

Younger individuals enjoying the city lifestyle with lots of opportunities to socialise and spend. These affluent younger people generally rent flats in major

CATEGORY GROUP TYPE MAP WHAT IS ACORN?