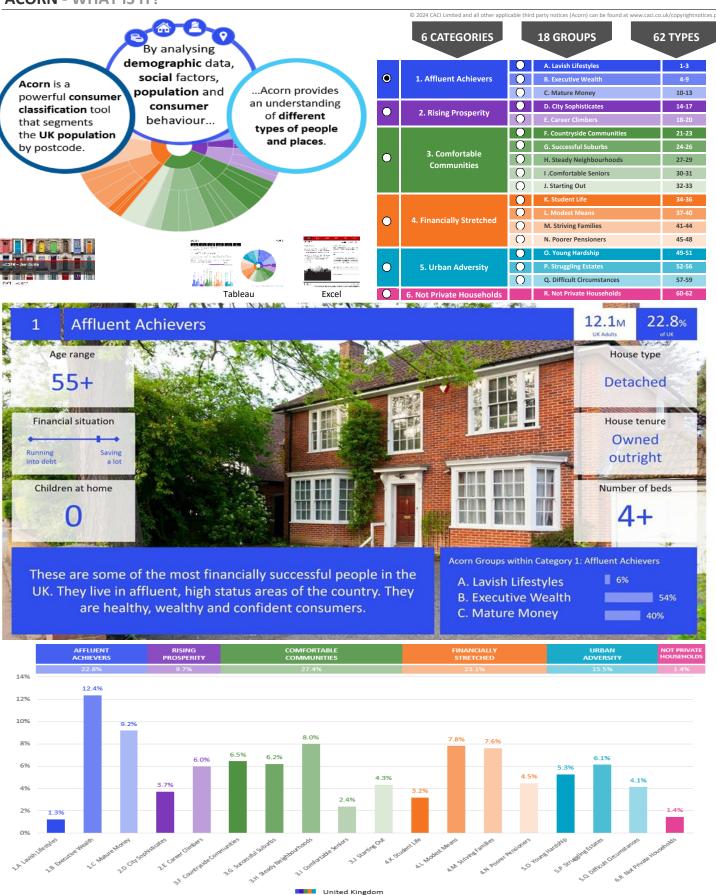

><b>460</b><br>0                |          |
|                                                        | Total households                                                                                                                                                                  |                                | 8,786                              |                                 |                                        |                                     |          |





**CATEGORY GROUP TYPE** MAP WHAT IS ACORN?

## **DOMINANT ACORN GROUP - HOUSEHOLDS**

© 2024 CACI Limited and all other applicable third party notices (Acorn) can be found at www.caci.co.uk/copyrightnotices.pdf

Source: OS Open Data 2018









CATEGORY GROUP TYPE MAP WHAT IS ACORN?

#### **ACORN - WHAT IS IT?**





# **MAP OF AREA**

© 2024 CACI Limited and all other applicable third party notices can be found at www.caci.co.uk/copyrightnotices.pdf

Source: OS Open Data 2018

Area: P03859\_Victoria Bar, Hamilton, ML3 7HR (1 Mile contour) Hamilton Meikle Earnock