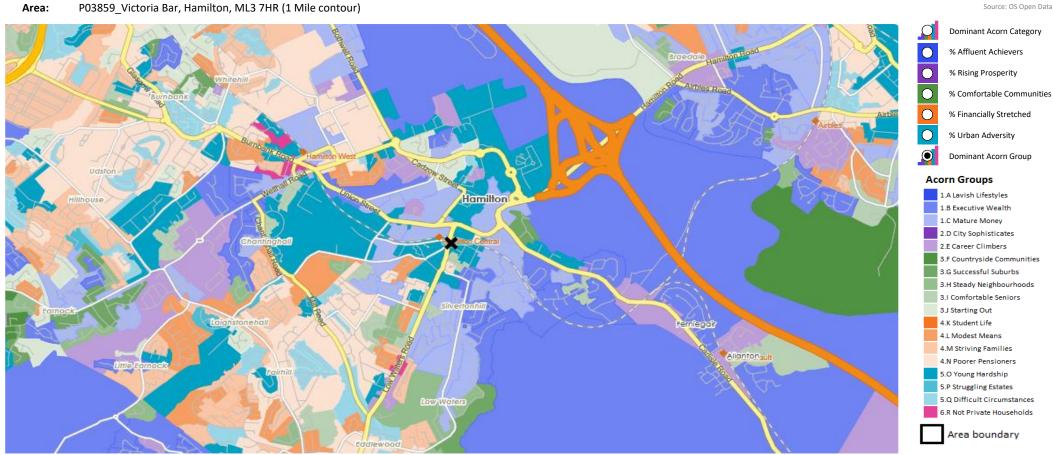

## **DOMINANT ACORN GROUP - HOUSEHOLDS**

© 2024 CACI Limited and all other applicable third party notices (Acorn) can be found at www.caci.co.uk/copyrightnotices.pdf

Source: OS Open Data 2018

CATEGORY GROUP TYPE MAP WHAT IS ACORN?

# **MAP OF AREA**

© 2024 CACI Limited and all other applicable third party notices can be found at www.caci.co.uk/copyrightnotices.pdf

Source: OS Open Data 2018

Area: P03859\_Victoria Bar, Hamilton, ML3 7HR (1 Mile contour) Hamilton Meikle Earnock