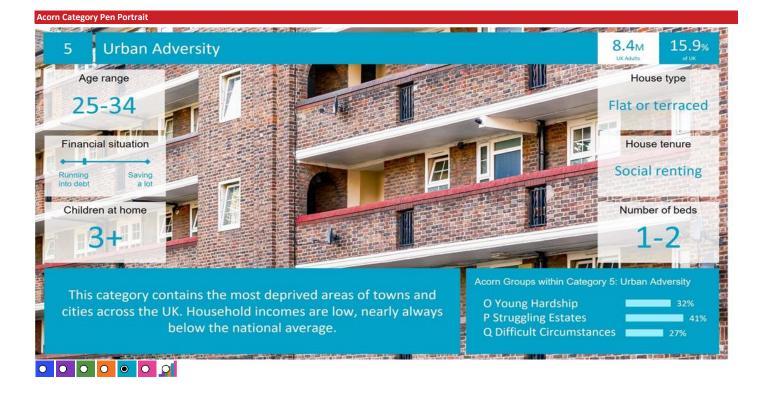

#### **ACORN CATEGORY PROFILE - HOUSEHOLDS**

© 2024 CACI Limited and all other applicable third party notices (Acorn) can be found at www.caci.co.uk/copyrightnotices.pd

Area: P03859\_Victoria Bar, Hamilton, ML3 7HR (1 Mile contour)

Total households

Base: Great Year: 2023

| Acorn Cat  | egory D | escription              | Area Profile | % for Area | % for Base | Index 0 | 100 | 200 |
|------------|---------|-------------------------|--------------|------------|------------|---------|-----|-----|
| 0          | 1       | Affluent Achievers      | 2,101        | 23.9       | 22.1       | 108     |     |     |
| 0          | 2       | Rising Prosperity       | 531          | 6.0        | 10.2       | 59      |     |     |
| 0          | 3       | Comfortable Communities | 1,024        | 11.7       | 26.5       | 44      |     |     |
| $\bigcirc$ | 4       | Financially Stretched   | 2,693        | 30.7       | 23.7       | 129     |     |     |
| <b>(</b>   | 5       | Urban Adversity         | 2,322        | 26.4       | 17.2       | 154     |     |     |
|            | 6       | Not Private Households  | 115          | 1.3        | 0.3        | 380     |     |     |
| O          | Graph   | וֹ                      |              |            |            |         |     |     |