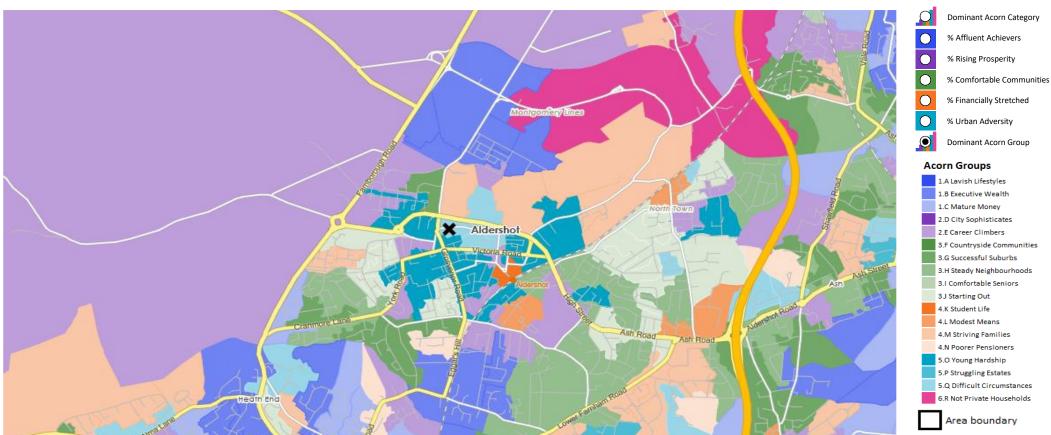

## **DOMINANT ACORN GROUP - HOUSEHOLDS**

 $@\ 2024\ CACI\ Limited\ and\ all\ other\ applicable\ third\ party\ notices\ (Acorn)\ can\ be\ found\ at\ www.caci.co.uk/copyright notices.pdf$ 

Area: P04172\_Trafalgar Public House, Aldershot, GU11 1HA (1 Mile contour)

CATEGORY GROUP TYPE MAP WHAT IS ACORN?