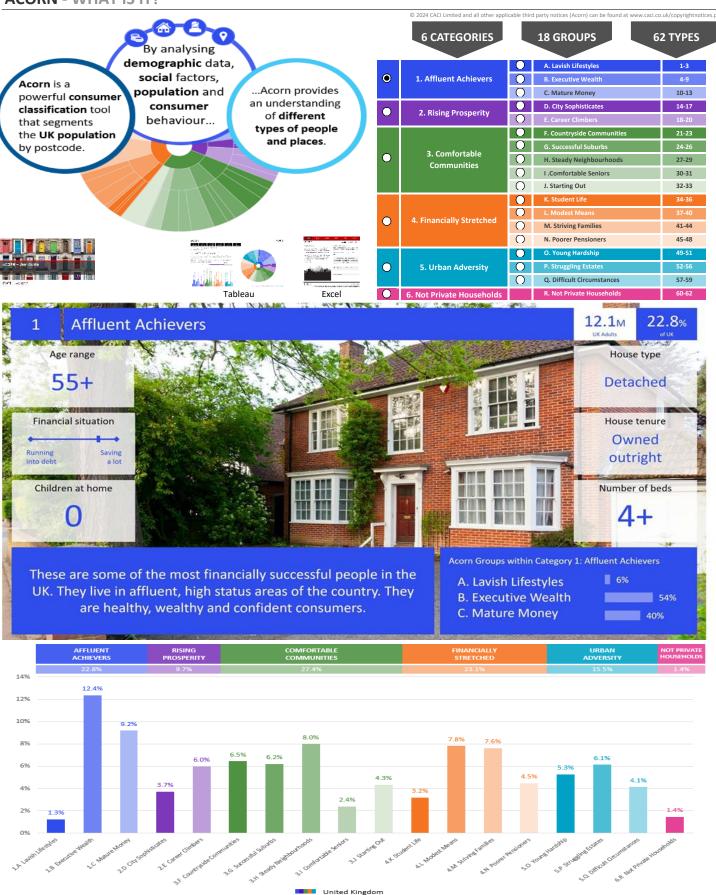

| 11,230                            |                                        |                                        |                                                |           |





Source: OS Open Data 2018

CATEGORY GROUP TYPE MAP WHAT IS ACORN?

## **DOMINANT ACORN GROUP - HOUSEHOLDS**

 $@\ 2024\ CACI\ Limited\ and\ all\ other\ applicable\ third\ party\ notices\ (Acorn)\ can\ be\ found\ at\ www.caci.co.uk/copyright notices.pdf$ 

Area: P04172\_Trafalgar Public House, Aldershot, GU11 1HA (1 Mile contour)









CATEGORY GROUP TYPE MAP WHAT IS ACORN?

### **ACORN - WHAT IS IT?**





# **MAP OF AREA**

© 2024 CACI Limited and all other applicable third party notices can be found at www.caci.co.uk/copyrightnotices.pdf

Source: OS Open Data 2018

Area: P04172\_Trafalgar Public House, Aldershot, GU11 1HA (1 Mile contour) Montgomery Lines Aldershot Victoria Road Cranmore Lane Heath End