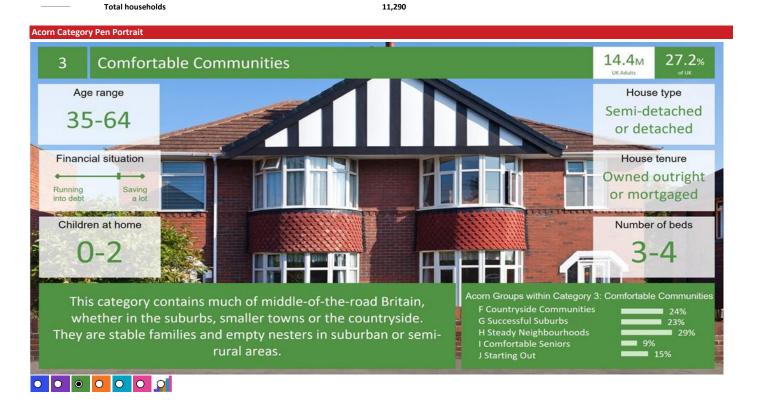

#### Acorn Group Pen Portrait

Base:

Great Britain

CATEGORY GROUP TYPE MAP WHAT IS ACORN?