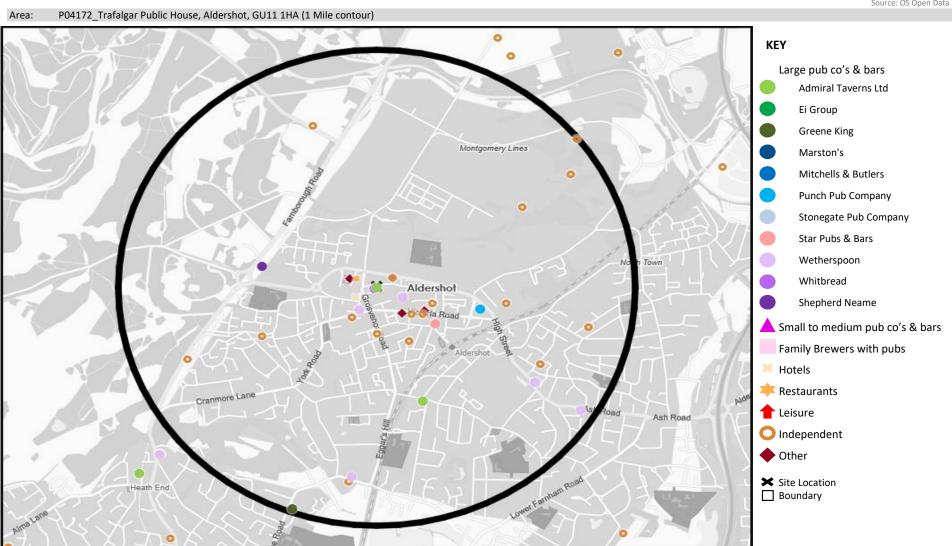

# **MAP OF AREA**

© 2024 CACI Limited and all other applicable third party notices (CGA) can be found at www.caci.co.uk/copyrightnotices.pdf

Source: OS Open Data 2018

CATEGORY GROUP TYPE MAP WHAT IS ACORN?

# **MAP OF AREA**

© 2024 CACI Limited and all other applicable third party notices can be found at www.caci.co.uk/copyrightnotices.pdf

Source: OS Open Data 2018

Area: P04172\_Trafalgar Public House, Aldershot, GU11 1HA (1 Mile contour) Montgomery Lines Aldershot Victoria Road Cranmore Lane Heath End