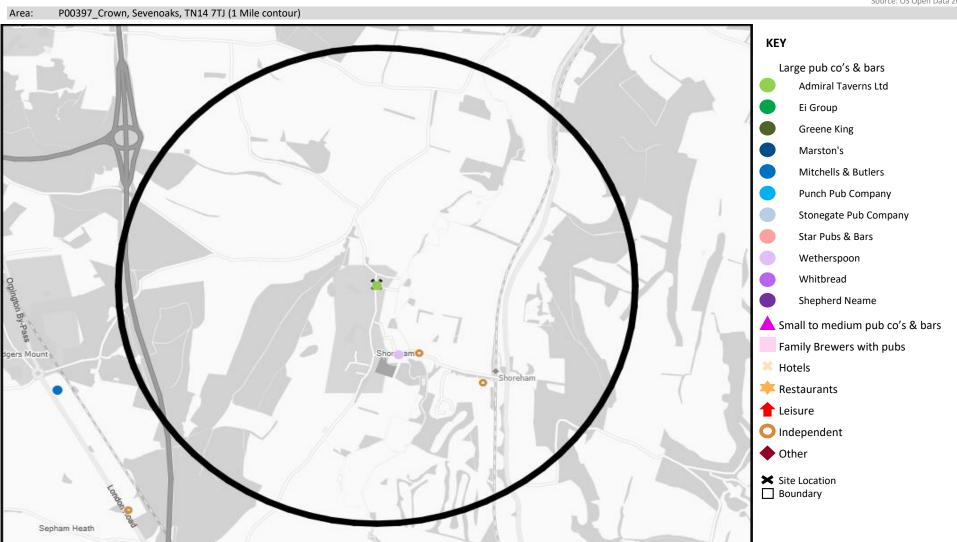

# **CGA LICENCED PREMISES**

© 2024 CACI Limited and all other applicable third party notices (CGA) can be found at www.caci.co.uk/copyrightnotices.pdf

Area: P00397\_Crown, Sevenoaks, TN14 7TJ (1 Mile
Base: Great Britain
Year: 2023

| Name                    | Description           | License Type    | Owner Name            | Postcode |
|-------------------------|-----------------------|-----------------|-----------------------|----------|
| Darenth Golf Club House | Independent Free      | Registered Club | Independent Free      | TN14 7SA |
| Crown                   | Admiral Taverns Ltd   | Pubs & Full On  | Admiral Taverns Ltd   | TN14 7TJ |
| Kings Arms              | Stonegate Pub Company | Pubs & Full On  | Stonegate Pub Company | TN14 7SJ |
| Mount Vineyard          | Independent Free      | Restaurant      | Independent Free      | TN14 7SD |

# **MAP OF AREA**

© 2024 CACI Limited and all other applicable third party notices (CGA) can be found at www.caci.co.uk/copyrightnotices.pdf

Source: OS Open Data 2018

CATEGORY **GROUP** TYPE MAP WHAT IS ACORN?