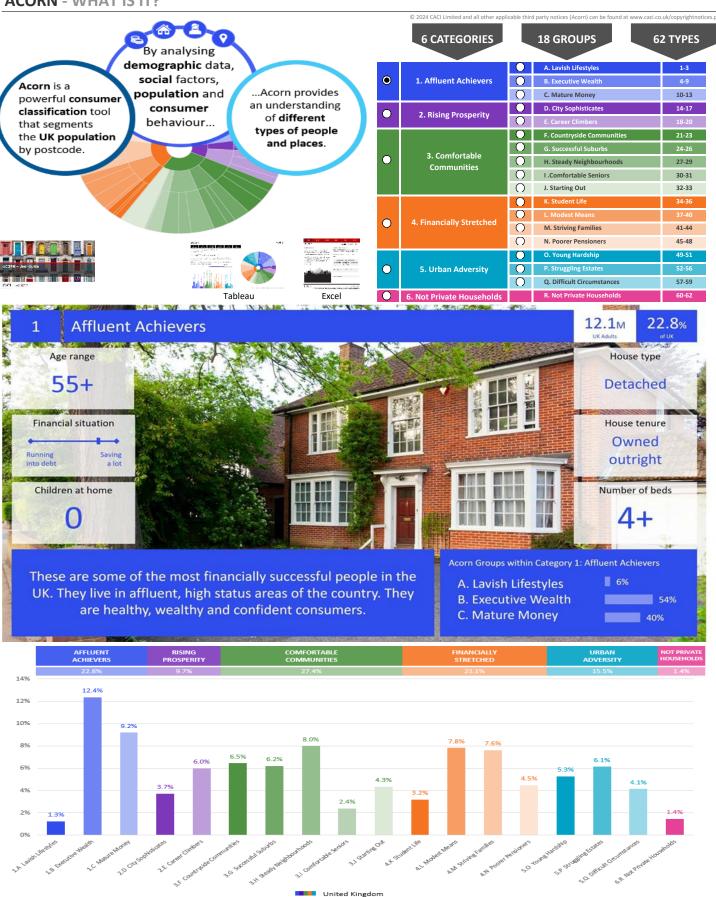

#### Acorn Group Pen Portrait

3 J Starting Out

Young couples and early career climbers in their first homes. Younger couples in their first home, starting a family, and others who are at an early stage of their career form a substantial proportion of the households in these areas.