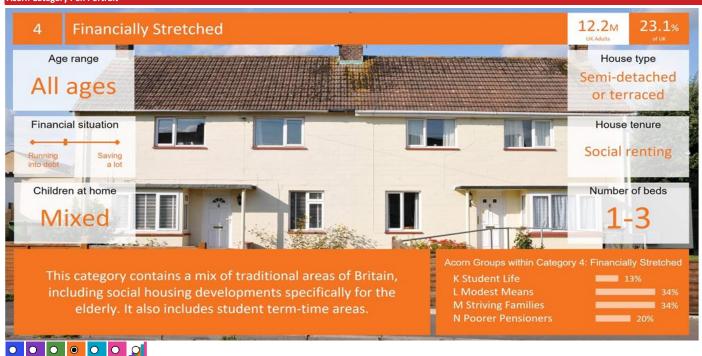

#### **ACORN CATEGORY PROFILE - HOUSEHOLDS**

- Area: P03991\_Parkhall Tavern, Mansfield, NG19 8PX (5 Mile contour)
- Base: Great Britain
- Year: 2022

| Acorn Cat | egory D | escription              | Area Profile | % for Area | % for Base | Index 0 | 100 | 200 |
|-----------|---------|-------------------------|--------------|------------|------------|---------|-----|-----|
| 0         | 1       | Affluent Achievers      | 9,207        | 11.9       | 22.0       | 54      |     |     |
| $\circ$   | 2       | Rising Prosperity       | 1,547        | 2.0        | 10.3       | 19      |     |     |
| 0         | 3       | Comfortable Communities | 25,221       | 32.7       | 26.3       | 124     |     |     |
| 0         | 4       | Financially Stretched   | 29,204       | 37.8       | 23.7       | 160     |     |     |
| Ō         | 5       | Urban Adversity         | 11,739       | 15.2       | 17.4       | 87      |     |     |
| 0         | 6       | Not Private Households  | 263          | 0.3        | 0.3        | 102     |     |     |
| 0         | Grapl   | 'n                      |              |            |            |         |     |     |

77,181

Total households

Acorn Category Pen Portrait

#### M Striving Families

Struggling families on limited incomes in urban areas. These low income families typically live on traditional low-rise estates. Relatively high numbers of children are typical and there may be high numbers of single parents.