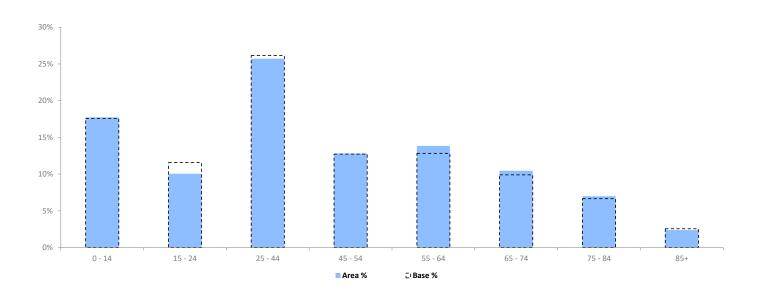

|                  | Area Profile | Area % | Base % | Index<br>av=100 | 0 100 | 200 |
|------------------|--------------|--------|--------|-----------------|-------|-----|
| 0 - 14           | 31,585       | 17.7   | 17.6   | 101             |       |     |
| 15 - 24          | 17,911       | 10.1   | 11.6   | 87              |       |     |
| 25 - 44          | 45,806       | 25.7   | 26.2   | 98              |       |     |
| 45 - 54          | 22,833       | 12.8   | 12.7   | 101             |       |     |
| 55 - 64          | 24,666       | 13.8   | 12.8   | 108             |       |     |
| 65 - 74          | 18,626       | 10.5   | 9.9    | 106             |       |     |
| 75 - 84          | 12,448       | 7.0    | 6.7    | 105             |       |     |
| 85+              | 4,253        | 2.4    | 2.6    | 93              |       |     |
| Total population | 178,128      |        |        |                 |       |     |