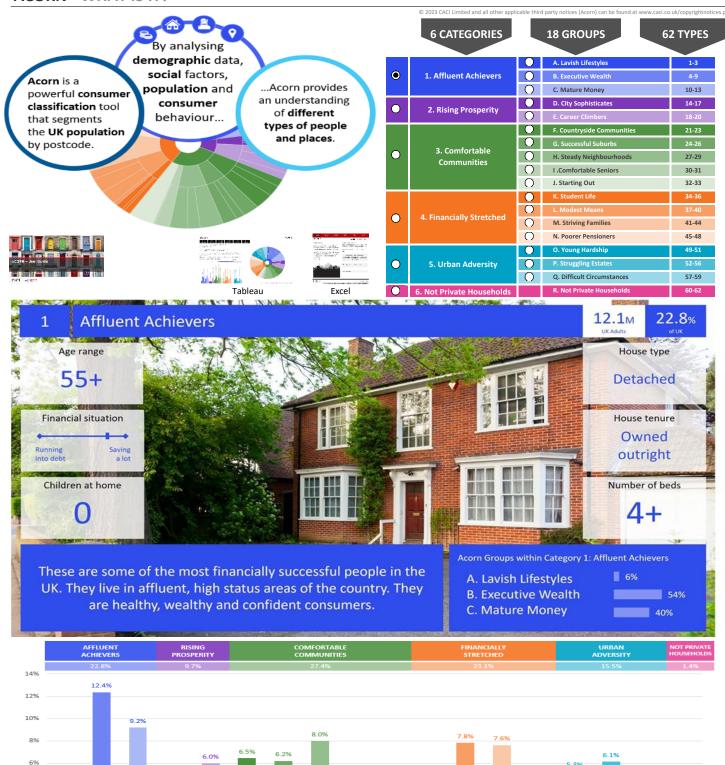

## acorn

|  | CATEGORY | GROUP | ТҮРЕ | МАР | WHAT IS ACORN? |
|--|----------|-------|------|-----|----------------|
|--|----------|-------|------|-----|----------------|

ACORN - WHAT IS IT?

Powered by InSite www.caci.co.uk