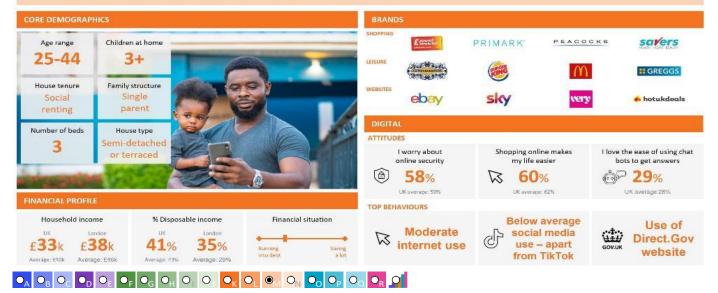

#### M Striving Families

Struggling families on limited incomes in urban areas. These low income families typically live on traditional low-rise estates. Relatively high numbers of children are typical and there may be high numbers of single parents.