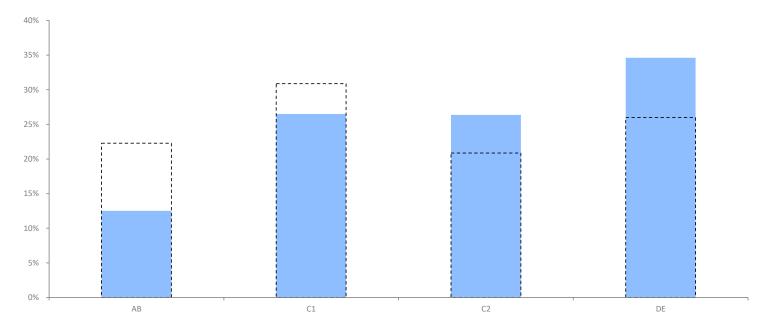

#### SOCIAL GRADE

|                                                                                                        | Area Profile | Area % | Base % | Index<br>av=100 | 0 | 100 | 200 |
|--------------------------------------------------------------------------------------------------------|--------------|--------|--------|-----------------|---|-----|-----|
| AB: Higher or intermediate managerial/admin/professional                                               | 9,656        | 12.5   | 22.3   | 56              |   |     |     |
| C1: Supervisory, clerical, jr managerial/admin/professional                                            | 20,454       | 26.5   | 30.9   | 86              |   |     |     |
| C2: Skilled manual workers                                                                             | 20,351       | 26.4   | 20.9   | 126             |   |     |     |
| DE: Semi-skilled and unskilled manual workers                                                          | 26,720       | 34.6   | 26.0   | 133             |   |     |     |
| /on state benefit, unemployed, lowest grade workers<br>Total household reference persons aged 16 to 64 | 77,181       |        |        |                 |   |     |     |