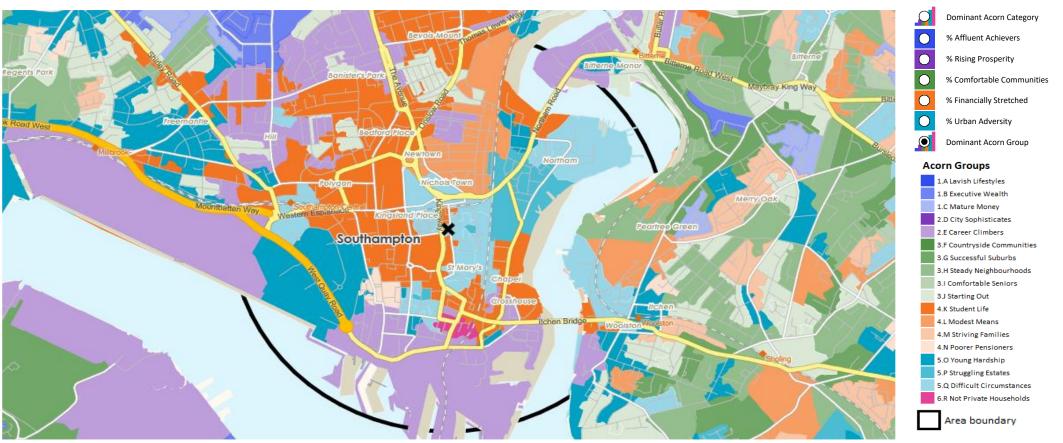

## MAP OF AREA

© 2024 CACI Limited and all other applicable third party notices (CGA) can be found at www.caci.co.uk/copyrightnotices.pdf Source: OS Open Data 2018

#### **ACORN CATEGORY PROFILE - HOUSEHOLDS**

| -     |                                    |                                |
|-------|------------------------------------|--------------------------------|
| Area: | P02055_Kingsland Tavern, Southampt | ton, SO14 1NY (1 Mile contour) |

- Great Britain Base:
- Year: 2023

| Acorn Cat | tegory D | escription              | Area Profile | % for Area | % for Base | Index 0 | 100 | 200 |
|-----------|----------|-------------------------|--------------|------------|------------|---------|-----|-----|
| O         | 1        | Affluent Achievers      | 83           | 0.5        | 22.1       | 2       |     |     |
| Ō         | 2        | Rising Prosperity       | 4,727        | 25.8       | 10.2       | 254     |     |     |
| 0         | 3        | Comfortable Communities | 1,292        | 7.1        | 26.5       | 27      |     |     |
| 0         | 4        | Financially Stretched   | 7,162        | 39.2       | 23.7       | 165     |     |     |
| Ō         | 5        | Urban Adversity         | 4,668        | 25.5       | 17.2       | 148     |     |     |
| 0         | 6        | Not Private Households  | 357          | 2.0        | 0.3        | 567     |     |     |
| o         | Graph    | 1                       |              |            |            |         |     |     |

#### **ACORN GROUP PROFILE - HOUSEHOLDS**

- Area: P02055\_Kingsland Tavern, Southampton, SO14 1NY (1 Mile contour)
- Base: Great Britain
- Year: 2023

| Group Des   | cription                | Area Profile | % for Area | % for Base | Index 0 | 100 |  |
|-------------|-------------------------|--------------|------------|------------|---------|-----|--|
| 1. Affluer  | t Achievers             |              |            |            |         |     |  |
| 1.A         | Lavish Lifestyles       | 0            | 0.0        | 1.1        | 0       |     |  |
| 1.B         | Executive Wealth        | 83           | 0.5        | 11.3       | 4       |     |  |
| 1.C         | Mature Money            | 0            | 0.0        | 9.6        | 0       |     |  |
| 2. Rising I | Prosperity              |              |            |            |         |     |  |
| 2.D         | City Sophisticates      | 40           | 0.2        | 3.8        | 6       |     |  |
| 2.E         | Career Climbers         | 4,687        | 25.6       | 6.4        | 402     |     |  |
| 3. Comfor   | table Communities       |              |            |            |         |     |  |
| 3.F         | Countryside Communities | 0            | 0.0        | 5.7        | 0       |     |  |
| 3.G         | Successful Suburbs      | 68           | 0.4        | 6.0        | 6       |     |  |
| 3.H         | Steady Neighbourhoods   | 165          | 0.9        | 7.4        | 12      |     |  |
| 3.1         | Comfortable Seniors     | 0            | 0.0        | 2.9        | 0       |     |  |
| 3.J         | Starting Out            | 1,059        | 5.8        | 4.6        | 127     |     |  |
| 4. Financi  | ally Stretched          |              |            |            |         |     |  |
| 4.K         | Student Life            | 5,282        | 28.9       | 2.5        | 1,152   |     |  |
| 4.L         | Modest Means            | 1,306        | 7.1        | 8.0        | 89      |     |  |
| 4.M         | Striving Families       | 101          | 0.6        | 7.4        | 7       |     |  |
| 4.N         | Poorer Pensioners       | 473          | 2.6        | 5.8        | 45      |     |  |
| 5. Urban    | Adversity               |              |            |            |         |     |  |
| 5.0         | Young Hardship          | 1,580        | 8.6        | 6.3        | 138     |     |  |
| 5.P         | Struggling Estates      | 616          | 3.4        | 5.7        | 59      |     |  |
| 5.Q         | Difficult Circumstances | 2,472        | 13.5       | 5.2        | 258     |     |  |
| 6. Not Pri  | vate Households         |              |            |            |         |     |  |
| 6.R         | Not Private Households  | 357          | 2.0        | 0.3        | 567     |     |  |
|             | useholds                | 18,289       |            |            |         |     |  |