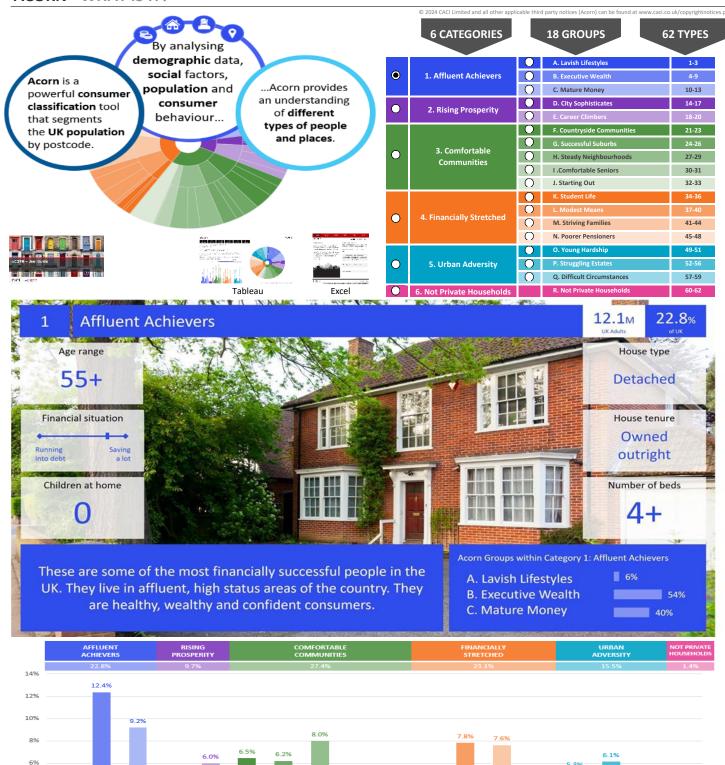

## acorn

|  | CATEGORY | GROUP | ТҮРЕ | МАР | WHAT IS ACORN? |
|--|----------|-------|------|-----|----------------|
|--|----------|-------|------|-----|----------------|

ACORN - WHAT IS IT?

4%

Page 7 of 8 01/03/2024