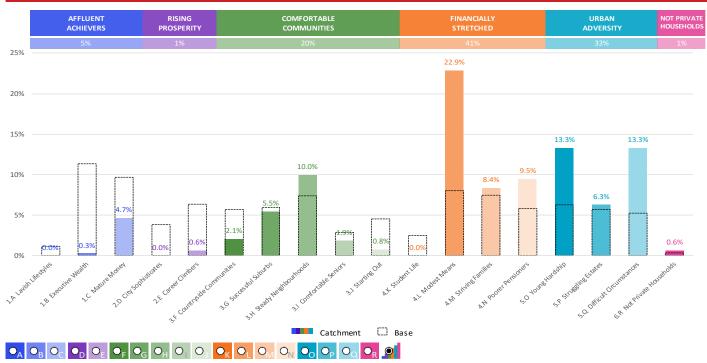

### ACORN GROUP PROFILE - HOUSEHOLDS

- Area: P03976\_Miners Arms, Workington, CA14 4EJ (1 Mile contour)
- Base: Great Britain
- Year: 2023

| Group Description         |        | Area Profile | % for Area | % for Base | Index 0 | 100 |
|---------------------------|--------|--------------|------------|------------|---------|-----|
| L. Affluent Achievers     |        |              |            |            |         |     |
| 1.A Lavish Lifestyles     |        | 0            | 0.0        | 1.1        | 0       |     |
| 1.B Executive Wealth      |        | 21           | 0.3        | 11.3       | 2       |     |
| 1.C Mature Money          |        | 380          | 4.7        | 9.6        | 49      |     |
| . Rising Prosperity       |        |              |            |            |         |     |
| 2.D City Sophisticates    |        | 0            | 0.0        | 3.8        | 0       |     |
| 2.E Career Climbers       |        | 52           | 0.6        | 6.4        | 10      |     |
| . Comfortable Communities |        |              |            |            |         |     |
| 3.F Countryside Commu     | nities | 168          | 2.1        | 5.7        | 36      |     |
| 3.G Successful Suburbs    |        | 444          | 5.5        | 6.0        | 92      |     |
| 3.H Steady Neighbourho    | ods    | 808          | 10.0       | 7.4        | 134     |     |
| 3.I Comfortable Seniors   |        | 151          | 1.9        | 2.9        | 65      |     |
| 3.J Starting Out          |        | 63           | 0.8        | 4.6        | 17      |     |
| . Financially Stretched   |        |              |            |            |         |     |
| 4.K Student Life          |        | 0            | 0.0        | 2.5        | 0       |     |
| 4.L Modest Means          |        | 1,854        | 22.9       | 8.0        | 286     |     |
| 4.M Striving Families     |        | 679          | 8.4        | 7.4        | 112     |     |
| 4.N Poorer Pensioners     |        | 771          | 9.5        | 5.8        | 165     |     |
| . Urban Adversity         |        |              |            |            |         |     |
| 5.0 Young Hardship        |        | 1,077        | 13.3       | 6.3        | 212     |     |
| 5.P Struggling Estates    |        | 510          | 6.3        | 5.7        | 110     |     |
| 5.Q Difficult Circumstanc | es     | 1,080        | 13.3       | 5.2        | 254     |     |
| . Not Private Households  |        |              |            |            |         |     |
| 6.R Not Private Househo   | lds    | 52           | 0.6        | 0.3        | 186     |     |

#### Acorn Group Graph