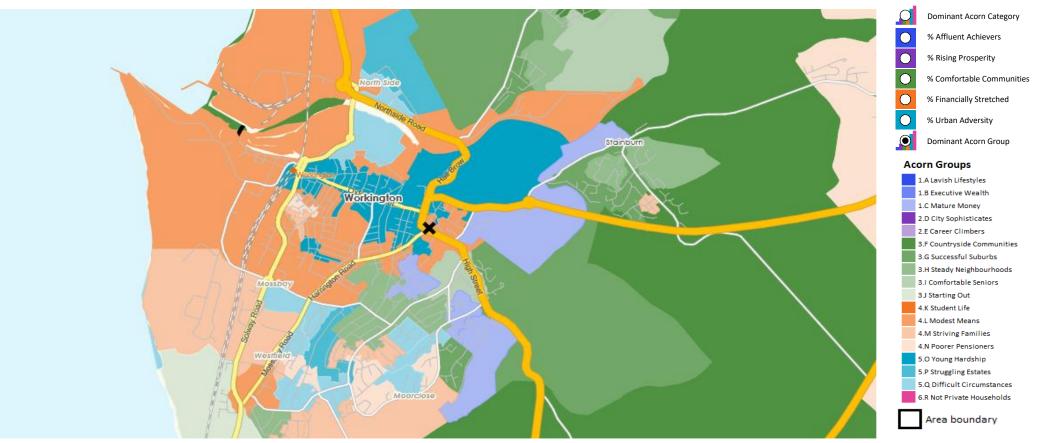

### **DOMINANT ACORN GROUP - HOUSEHOLDS**

Area: P03976\_Miners Arms, Workington, CA14 4EJ (1 Mile contour)

© 2024 CACI Limited and all other applicable third party notices (Acorn) can be found at www.caci.co.uk/copyrightnotices.pdf

Source: OS Open Data 2018