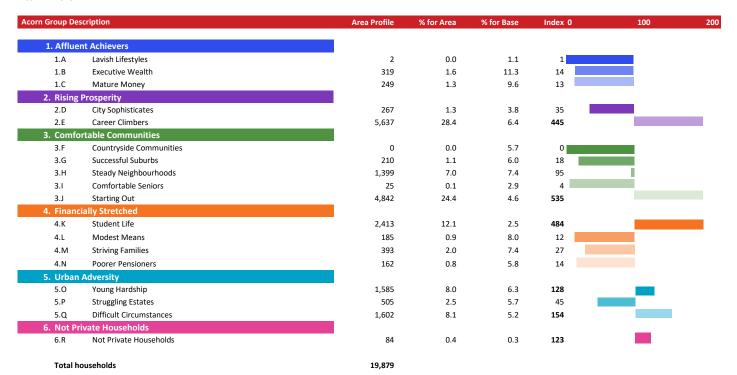

#### **ACORN CATEGORY PROFILE - HOUSEHOLDS**

© 2024 CACI Limited and all other applicable third party notices (Acorn) can be found at www.caci.co.uk/copyrightnotices.pd

Area: P00574\_Foresters Arms, Reading, RG1 6NY (1 Mile contour)

Base: Great Britain

Total households

Year: 2023

| Acorn Cat  | egory D | escription              | Area Profile | % for Area | % for Base | Index 0 | 100 | 200 |
|------------|---------|-------------------------|--------------|------------|------------|---------|-----|-----|
| 0          | 1       | Affluent Achievers      | 570          | 2.9        | 22.1       | 13      |     |     |
| 0          | 2       | Rising Prosperity       | 5,904        | 29.7       | 10.2       | 292     |     |     |
|            | 3       | Comfortable Communities | 6,476        | 32.6       | 26.5       | 123     |     |     |
| $\bigcirc$ | 4       | Financially Stretched   | 3,153        | 15.9       | 23.7       | 67      |     |     |
| <b>(</b>   | 5       | Urban Adversity         | 3,692        | 18.6       | 17.2       | 108     |     |     |
| $\bigcirc$ | 6       | Not Private Households  | 84           | 0.4        | 0.3        | 123     |     |     |
| O          | Graph   | 1                       |              |            |            |         |     |     |

19,879

CATEGORY GROUP TYPE MAP WHAT IS ACORN?