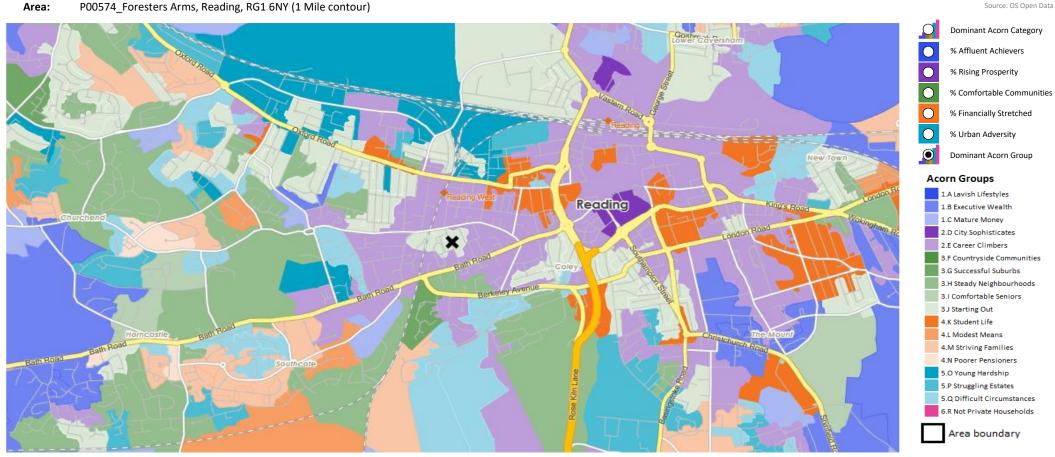

### **DOMINANT ACORN GROUP - HOUSEHOLDS**

© 2024 CACI Limited and all other applicable third party notices (Acorn) can be found at www.caci.co.uk/copyrightnotices.pdf

Source: OS Open Data 2018

CATEGORY GROUP TYPE MAP WHAT IS ACORN?

## **MAP OF AREA**

© 2024 CACI Limited and all other applicable third party notices can be found at www.caci.co.uk/copyrightnotices.pdf

Source: OS Open Data 2018

Area: P00574\_Foresters Arms, Reading, RG1 6NY (1 Mile contour) Reading Horncostle