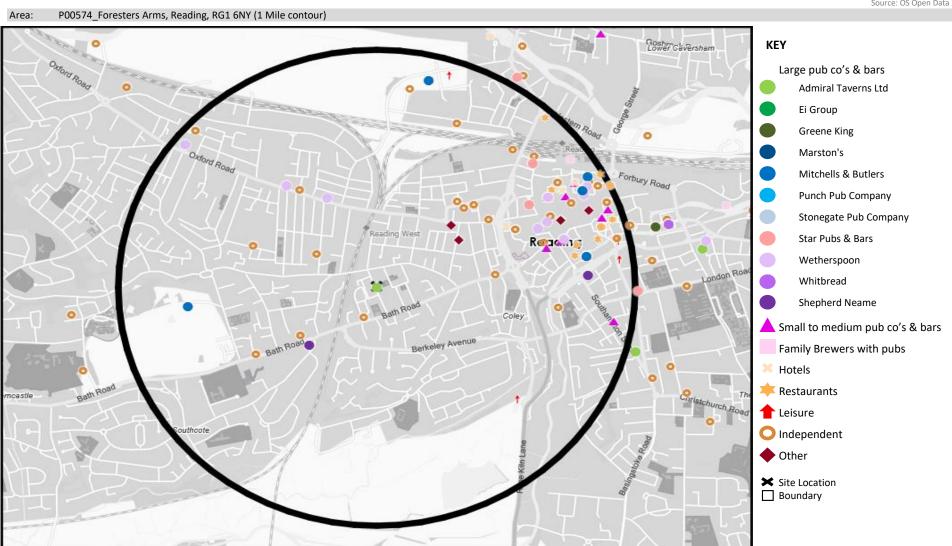

## **MAP OF AREA**

© 2024 CACI Limited and all other applicable third party notices (CGA) can be found at www.caci.co.uk/copyrightnotices.pdf

Source: OS Open Data 2018

CATEGORY GROUP TYPE MAP WHAT IS ACORN?

## **MAP OF AREA**

© 2024 CACI Limited and all other applicable third party notices can be found at www.caci.co.uk/copyrightnotices.pdf

Source: OS Open Data 2018

Area: P00574\_Foresters Arms, Reading, RG1 6NY (1 Mile contour) Reading Horncostle