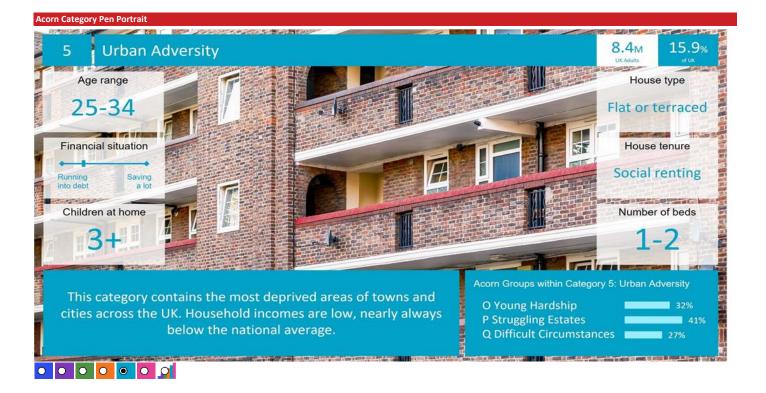

#### **ACORN GROUP PROFILE - HOUSEHOLDS**

© 2024 CACI Limited and all other applicable third party notices (Acorn) can be found at www.caci.co.uk/copyrightnotices.pdf

Area: P00574\_Foresters Arms, Reading, RG1 6NY (1 Mile contour)

Base: Great Britain

Year: 2023

#### Acorn Group Pen Portrait

 $\bullet_{\mathsf{A}} \bullet_{\mathsf{B}} \circ_{\mathsf{C}} \bullet_{\mathsf{D}} \circ_{\mathsf{E}} \bullet_{\mathsf{F}} \bullet_{\mathsf{G}} \circ_{\mathsf{H}} \circ_{\mathsf{O}} \circ_{\mathsf{D}} \bullet_{\mathsf{K}} \circ_{\mathsf{C}} \circ_{\mathsf{D}} \circ_{\mathsf{N}} \circ_{\mathsf{O}} \circ_{\mathsf{D}} \circ_{\mathsf{O}} \circ_{\mathsf{D}} \circ_{\mathsf{D}}$ 