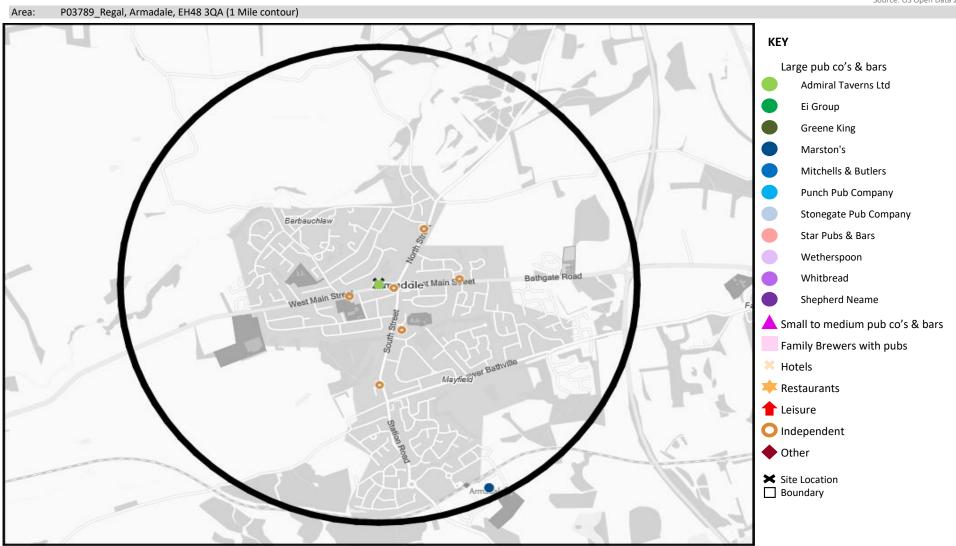

## **MAP OF AREA**

© 2024 CACI Limited and all other applicable third party notices (CGA) can be found at www.caci.co.uk/copyrightnotices.pdf

Source: OS Open Data 2018

acorn

CATEGORY GROUP TYPE MAP WHAT IS ACORN?

## **MAP OF AREA**

© 2024 CACI Limited and all other applicable third party notices can be found at www.caci.co.uk/copyrightnotices.pdf

Source: OS Open Data 2018

Area: P03789\_Regal, Armadale, EH48 3QA (1 Mile contour) Barbauchlaw Xmadalest Main Street