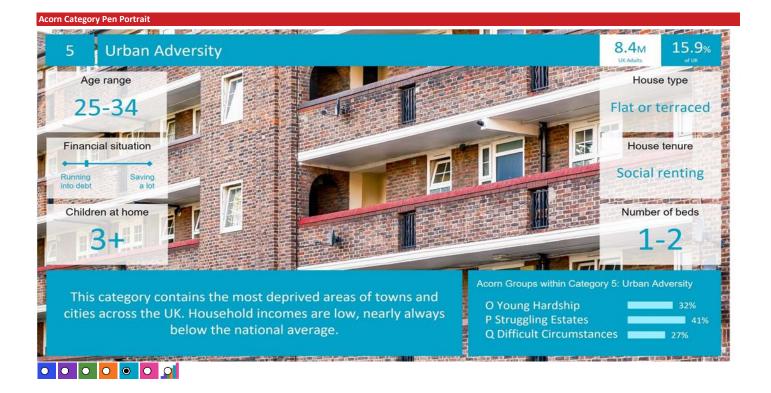

Total households

Base: Great |
Year: 2023

| Acorn Cat  | egory D | Description             | Area Profile | % for Area | % for Base | Index 0 | 100 | 200 |
|------------|---------|-------------------------|--------------|------------|------------|---------|-----|-----|
| $\bigcirc$ | 1       | Affluent Achievers      | 1,023        | 19.2       | 22.1       | 87      |     |     |
| 0          | 2       | Rising Prosperity       | 328          | 6.2        | 10.2       | 61      |     |     |
| 0          | 3       | Comfortable Communities | 588          | 11.1       | 26.5       | 42      |     |     |
| 0          | 4       | Financially Stretched   | 2,747        | 51.7       | 23.7       | 218     |     |     |
| <b>O</b>   | 5       | Urban Adversity         | 608          | 11.4       | 17.2       | 67      |     |     |
| 0          | 6       | Not Private Households  | 21           | 0.4        | 0.3        | 115     |     |     |
|            | Grapl   | h                       |              |            |            |         |     |     |