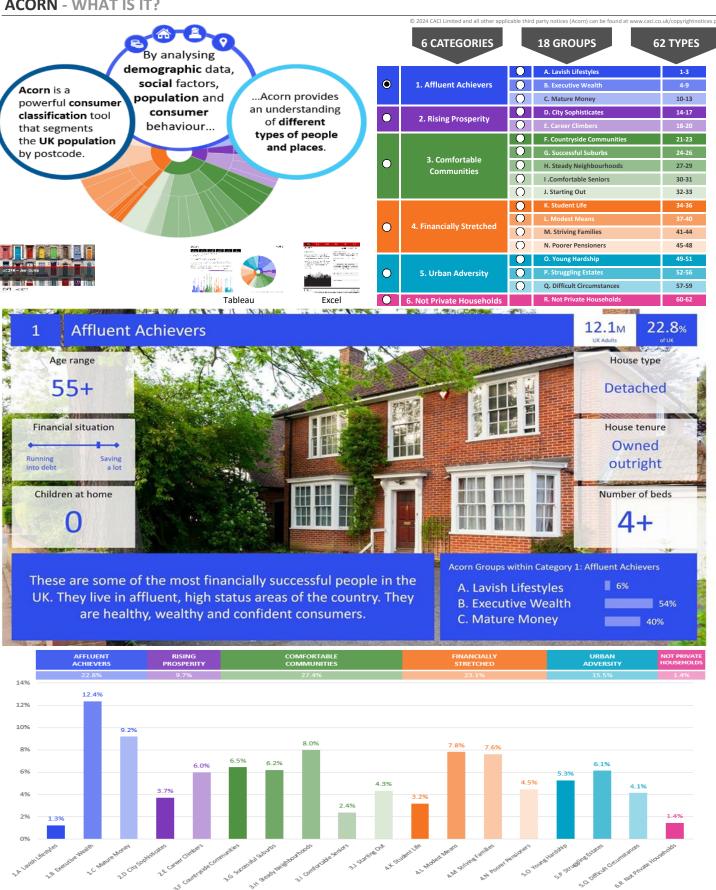

.uk/copyrightnotices.pdf

P03789\_Regal, Armadale, EH48 3QA (1 Mile contour) Source: OS Open Data 2018 Area: Dominant Acorn Category 0 % Affluent Achievers % Rising Prosperity % Comfortable Communities 0 % Financially Stretched 0 % Urban Adversity 0 Dominant Acorn Group **Acorn Groups** 1.A Lavish Lifestyles 1.B Executive Wealth 1.C Mature Money 2.D City Sophisticates A madale Main Street 2.E Career Climbers 3.F Countryside Communities 3.G Successful Suburbs 3.H Steady Neighbourhoods 3.I Comfortable Seniors 3.J Starting Out 4.K Student Life 4.L Modest Means 4.M Striving Families 4.N Poorer Pensioners 5.0 Young Hardship 5.P Struggling Estates



5.Q Difficult Circumstances 6.R Not Private Households Area boundary





CATEGORY **GROUP** TYPE MAP WHAT IS ACORN?

### **ACORN - WHAT IS IT?**



United Kingdom



## **MAP OF AREA**

© 2024 CACI Limited and all other applicable third party notices can be found at www.caci.co.uk/copyrightnotices.pdf

Source: OS Open Data 2018

Area: P03789\_Regal, Armadale, EH48 3QA (1 Mile contour) Barbauchlaw Xmadalest Main Street