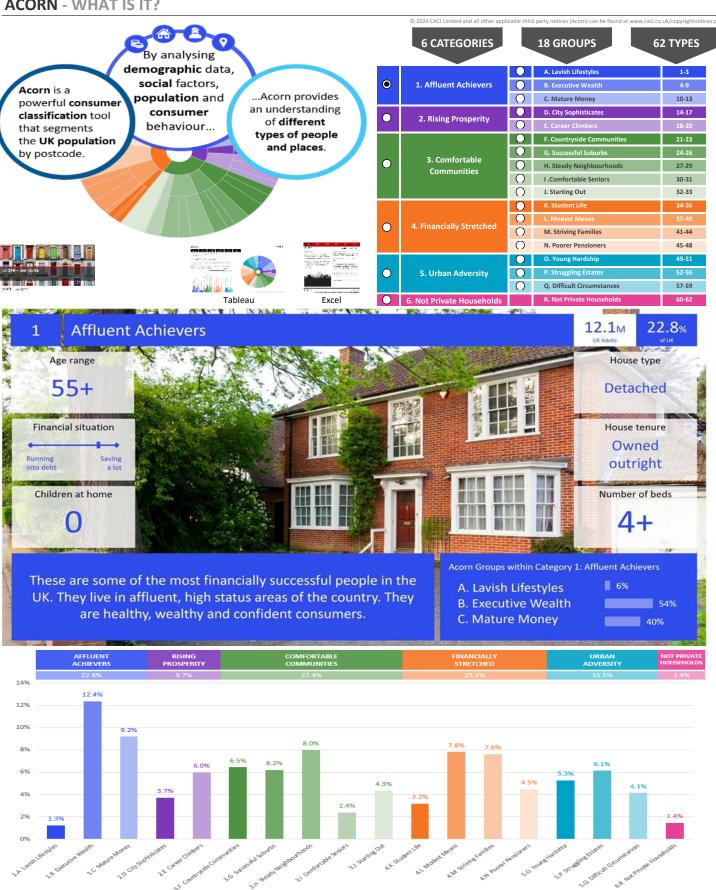

| 5,680          |             |            |                  |           |
|                                           |          |                                                                                                       |                |             |            |                  |           |



Area:



CATEGORY GROUP TYPE MAP WHAT IS ACORN?

## **DOMINANT ACORN GROUP - HOUSEHOLDS**

P03403 Fozzers, Burntwood, WS7 2PH (1 Mile contour)

 $@ \ 2024 \ CACI \ Limited \ and \ all \ other \ applicable \ third \ party \ notices \ (Acorn) \ can \ be \ found \ at \ www.caci.co.uk/copyright notices.pdf$ 

Source: OS Open Data 2018









CATEGORY **GROUP** TYPE MAP WHAT IS ACORN?

#### **ACORN - WHAT IS IT?**



United Kingdom



## **MAP OF AREA**

© 2024 CACI Limited and all other applicable third party notices can be found at www.caci.co.uk/copyrightnotices.pdf

Source: OS Open Data 2018

Area: P03403\_Fozzers, Burntwood, WS7 2PH (1 Mile contour) oosemoor Green Gentleshaw Prospect Village Chorley Creswell Green Woodhouses Burntwood