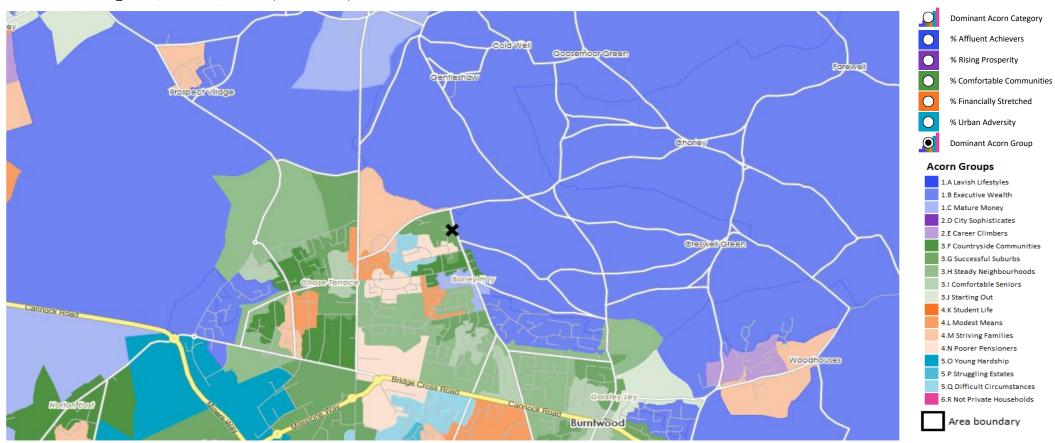

## **DOMINANT ACORN GROUP - HOUSEHOLDS**

P03403 Fozzers, Burntwood, WS7 2PH (1 Mile contour)

 $@ \ 2024 \ CACI \ Limited \ and \ all \ other \ applicable \ third \ party \ notices \ (Acorn) \ can \ be \ found \ at \ www.caci.co.uk/copyright notices.pdf$ 

Source: OS Open Data 2018

CATEGORY **GROUP** TYPE MAP WHAT IS ACORN?