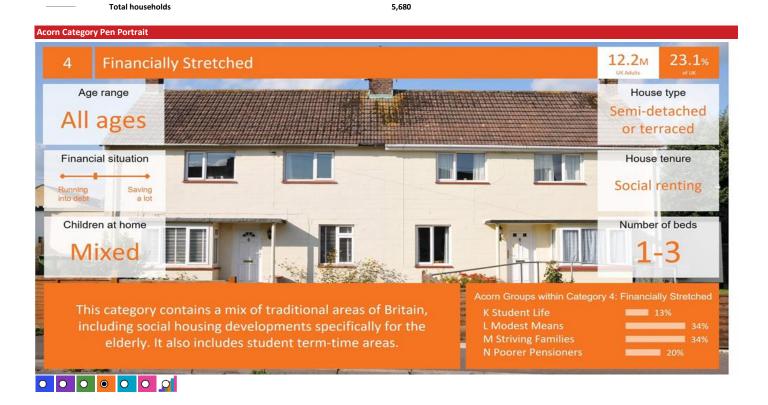

#### **ACORN GROUP PROFILE - HOUSEHOLDS**

© 2024 CACI Limited and all other applicable third party notices (Acom) can be found at www.caci.co.uk/copyrightnotices.pdf

Area: P03403\_Fozzers, Burntwood, WS7 2PH (1 Mile contour)

Base: Great Britain Year: 2023

| n Group De | cription                | Area Profile | % for Area | % for Base | Index 0 | 100 | 200 |
|------------|-------------------------|--------------|------------|------------|---------|-----|-----|
| 1. Afflue  | nt Achievers            |              |            |            |         |     |     |
| 1.A        | Lavish Lifestyles       | 16           | 0.3        | 1.1        | 26      |     |     |
| 1.B        | Executive Wealth        | 473          | 8.3        | 11.3       | 73      |     |     |
| 1.C        | Mature Money            | 316          | 5.6        | 9.6        | 58      |     |     |
| 2. Rising  | Prosperity              |              |            |            |         |     |     |
| 2.D        | City Sophisticates      | 0            | 0.0        | 3.8        | 0       |     |     |
| 2.E        | Career Climbers         | 5            | 0.1        | 6.4        | 1       |     |     |
| 3. Comfo   | rtable Communities      |              |            |            |         |     |     |
| 3.F        | Countryside Communities | 621          | 10.9       | 5.7        | 191     |     |     |
| 3.G        | Successful Suburbs      | 693          | 12.2       | 6.0        | 205     |     |     |
| 3.H        | Steady Neighbourhoods   | 1,526        | 26.9       | 7.4        | 363     |     |     |
| 3.1        | Comfortable Seniors     | 333          | 5.9        | 2.9        | 205     |     |     |
| 3.J        | Starting Out            | 149          | 2.6        | 4.6        | 58      |     |     |
| 4. Financ  | ially Stretched         |              |            |            |         |     |     |
| 4.K        | Student Life            | 0            | 0.0        | 2.5        | 0       |     |     |
| 4.L        | Modest Means            | 372          | 6.5        | 8.0        | 82      |     |     |
| 4.M        | Striving Families       | 314          | 5.5        | 7.4        | 74      |     |     |
| 4.N        | Poorer Pensioners       | 428          | 7.5        | 5.8        | 131     |     |     |
| 5. Urban   | Adversity               |              |            |            |         |     |     |
| 5.0        | Young Hardship          | 0            | 0.0        | 6.3        | 0       |     |     |
| 5.P        | Struggling Estates      | 14           | 0.2        | 5.7        | 4       |     |     |
| 5.Q        | Difficult Circumstances | 353          | 6.2        | 5.2        | 119     |     |     |
| 6. Not Pr  | ivate Households        |              |            |            |         |     |     |
| 6.R        | Not Private Households  | 67           | 1.2        | 0.3        | 343     |     |     |
|            |                         |              |            |            |         |     |     |