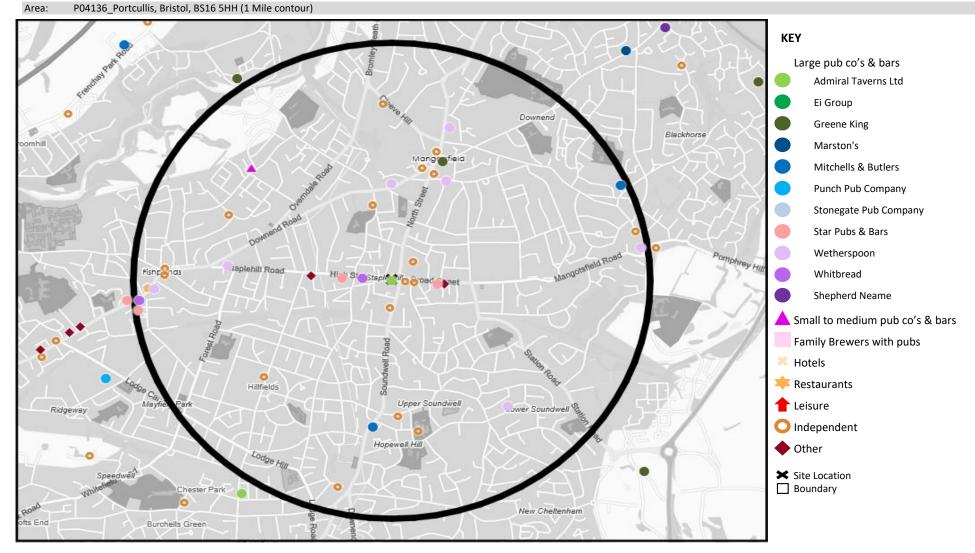

| Name                                 | Description                | License Type     | Owner Name                 | Postcode |
|--------------------------------------|----------------------------|------------------|----------------------------|----------|
| Van Dyke Forum                       | Wetherspoons GB            | Pubs & Full On   | Wetherspoons GB            | BS16 3UA |
| Oldbury Court Community Centre       | Independent Free           | Registered Club  | Independent Free           | BS16 2ND |
| Oldbury Court Inn                    | Trust Inns Limited         | Pubs & Full On   | Trust Inns Limited         | BS16 2PY |
| Railway Tavern                       | Star Pubs & Bars           | Pubs & Full On   | Star Pubs & Bars           | BS16 3SG |
| Crafty Egg                           | *Other Small Retail Groups | Pubs & Full On   | *Other Small Retail Groups | BS16 3TT |
| Fishponds Conservative Club          | Independent Free           | Registered Club  | Independent Free           | BS16 3UP |
| Hillfields Park Community Club       | Independent Free           | Registered Club  | Independent Free           | BS16 4EH |
| Page Community Association Social Cl | ub Independent Free        | Registered Club  | Independent Free           | BS16 4QH |
| Turnpike                             | Mitchells & Butlers        | Pubs & Full On   | Mitchells & Butlers        | BS16 4RP |
| All Inn                              | Dodo Pubs                  | Pubs & Full On   | Stonegate Pub Company      | BS16 5AA |
| Portcullis                           | Admiral Taverns Ltd        | Pubs & Full On   | Admiral Taverns Ltd        | BS16 5HH |
| Crown                                | Unknown                    | Pubs & Full On   | Unknown                    | BS16 5HP |
| Old Mail House                       | Star Pubs & Bars           | Pubs & Full On   | Star Pubs & Bars           | BS16 5HW |
| King William Iv                      | Star Pubs & Bars           | Pubs & Full On   | Star Pubs & Bars           | BS16 5NP |
| Forge And Fern                       | *Other Small Retail Groups | Pubs & Full On   | *Other Small Retail Groups | BS16 5NL |
| Foresters Arms                       | Stonegate Pub Company      | Pubs & Full On   | Stonegate Pub Company      | BS16 5RB |
| Staple Hill Masonic Hall Lt          | Independent Free           | Registered Club  | Independent Free           | BS16 5TB |
| Duck & Willow                        | Stonegate Pub Company      | Pubs & Full On   | Stonegate Pub Company      | BS16 5UE |
| Horseshoe                            | Greene King                | Pubs & Full On   | Greene King                | BS16 6BA |
| Mezze                                | Stonegate Pub Company      | Restaurant       | Stonegate Pub Company      | BS16 6BS |
| Cleeve Lawns Tennis Club             | Independent Free           | Registered Club  | Independent Free           | BS16 6EU |
| Downend Cricket Club                 | Independent Free           | Registered Club  | Independent Free           | BS16 5UE |
| Lamb Inn                             | Mitchells & Butlers        | Pubs & Full On   | Mitchells & Butlers        | BS16 9DD |
| Red Lion                             | Independent Free           | Pubs & Full On   | Independent Free           | BS16 9HD |
| Grapevine                            | Stonegate Pub Company      | Pubs & Full On   | Stonegate Pub Company      | BS16 9JB |
| Fishponds Social Club                | Independent Free           | Registered Club  | Independent Free           | BS16 3UA |
| Page Park Bowls Club                 | Independent Free           | Registered Club  | Independent Free           | BS16 5LL |
| Jolly Cobbler                        | Stonegate Pub Company      | Pubs & Full On   | Stonegate Pub Company      | BS15 4TS |
| Staple Hill Oak                      | Wetherspoons GB            | Pubs & Full On   | Wetherspoons GB            | BS16 5HN |
| Oldland Abbotonians Football Club    | Independent Free           | Registered Club  | Independent Free           | BS15 1PF |
| Old Post Office                      | Stonegate Pub Company      | Pubs & Full On   | Stonegate Pub Company      | BS16 3TT |
| Tamarind                             | Independent Free           | Restaurant       | Independent Free           | BS16 6BB |
| Porto Lounge                         | Loungers                   | Pubs & Full On   | Loungers                   | BS16 3BS |
| Italb                                | Independent Free           | Restaurant       | Independent Free           | BS16 6BB |
| Turmeric                             | Independent Free           | Restaurant       | Independent Free           | BS16 3BS |
| City Of Bristol College              | Independent Free           | Registered Club  | Independent Free           | BS16 4RL |
| Tikka Raaz                           | Independent Free           | Restaurant       | Independent Free           | BS16 5UJ |
| Kingswood Leisure Centre             | Independent Free           | Proprietary Club | Independent Free           | BS16 4RH |
| Cafe 501                             | Independent Free           | Pubs & Full On   | Independent Free           | BS16 5NX |
| Grace Field Carehome                 | Independent Free           | Residential      | Independent Free           | BS16 5SE |
| Grounded                             | Grounded                   | Restaurant       | Grounded                   | BS16 3UP |
| Mokka Lounge                         | Independent Free           | Pubs & Full On   | Independent Free           | BS16 5UJ |
| Snuffy Jacks                         | Independent Free           | Pubs & Full On   | Independent Free           | BS16 3TE |
| Wooden Walls                         | Independent Free           | Pubs & Full On   | Independent Free           | BS16 5NU |
| Wooden Walls                         | •                          |                  | •                          |          |