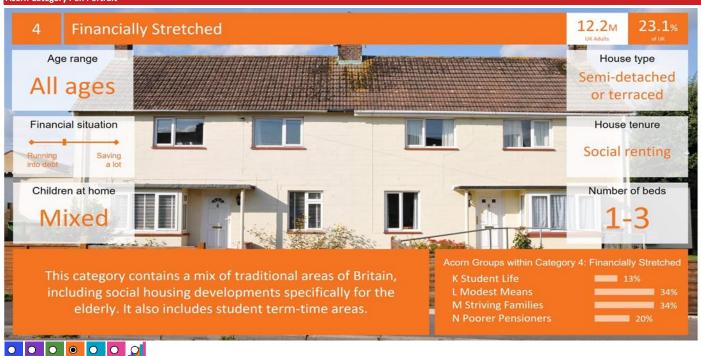

## M Striving Families

Struggling families on limited incomes in urban areas. These low income families typically live on traditional low-rise estates. Relatively high numbers of children are typical and there may be high numbers of single parents.