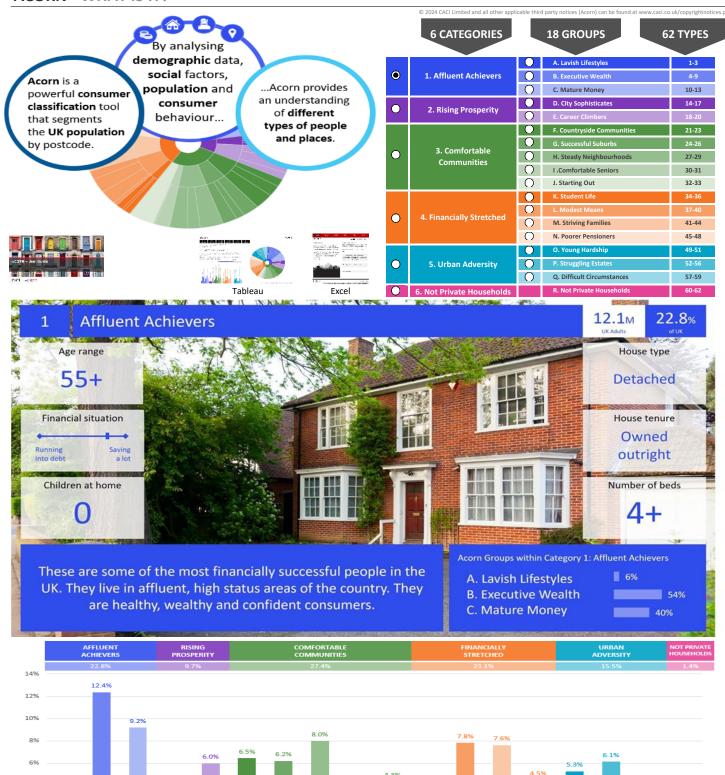

### **ACORN CATEGORY PROFILE - HOUSEHOLDS**

- Area: P04136\_Portcullis, Bristol, BS16 5HH (1 Mile contour)
- Base: Great Britain
- Year: 2023

| Acorn Cate | egory D | escription              | Area Profile | % for Area | % for Base | Index 0 | 100 | 200 |
|------------|---------|-------------------------|--------------|------------|------------|---------|-----|-----|
| O          | 1       | Affluent Achievers      | 3,152        | 16.4       | 22.1       | 74      |     |     |
| $\circ$    | 2       | Rising Prosperity       | 681          | 3.6        | 10.2       | 35      |     |     |
| O          | 3       | Comfortable Communities | 7,186        | 37.5       | 26.5       | 141     |     |     |
| 0          | 4       | Financially Stretched   | 5,204        | 27.1       | 23.7       | 115     |     |     |
| $\bigcirc$ | 5       | Urban Adversity         | 2,888        | 15.1       | 17.2       | 88      |     |     |
| 0          | 6       | Not Private Households  | 65           | 0.3        | 0.3        | 99      |     |     |
| O          | Graph   | 1                       |              |            |            |         |     |     |

19,176

Total households

Acorn Category Pen Portrait