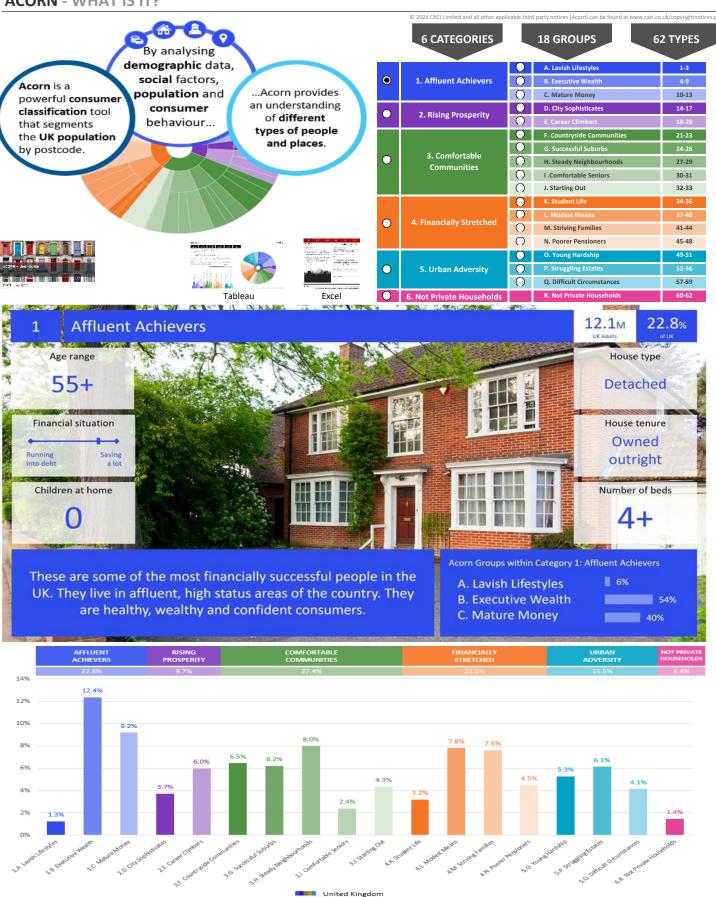

|                                                      |                                                    | Total households                                                                                                                                                                                               | 18,973                         |                                        |                                        |                                |          |





**CATEGORY GROUP TYPE** MAP WHAT IS ACORN?

## **DOMINANT ACORN GROUP - HOUSEHOLDS**

© 2024 CACI Limited and all other applicable third party notices (Acorn) can be found at www.caci.co.uk/copyrightnotices.pdf

Source: OS Open Data 2018









CATEGORY GROUP TYPE MAP WHAT IS ACORN?

### **ACORN - WHAT IS IT?**





# **MAP OF AREA**

© 2024 CACI Limited and all other applicable third party notices can be found at www.caci.co.uk/copyrightnotices.pdf

Source: OS Open Data 2018

Area: P01380\_Robin, Smethwick, B66 3PZ (1 Mile contour) Oldbury Road Street Soho Way Smethwick Road Dog Kennel Lane