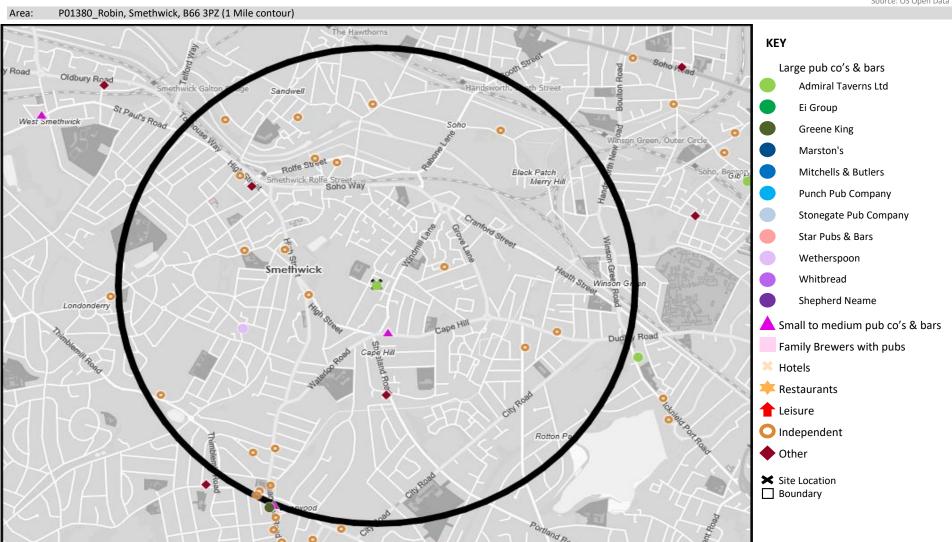

# **MAP OF AREA**

© 2024 CACI Limited and all other applicable third party notices (CGA) can be found at www.caci.co.uk/copyrightnotices.pdf

Source: OS Open Data 2018

CATEGORY GROUP TYPE MAP WHAT IS ACORN?

# **MAP OF AREA**

© 2024 CACI Limited and all other applicable third party notices can be found at www.caci.co.uk/copyrightnotices.pdf

Source: OS Open Data 2018

Area: P01380\_Robin, Smethwick, B66 3PZ (1 Mile contour) Oldbury Road Street Soho Way Smethwick Road Dog Kennel Lane