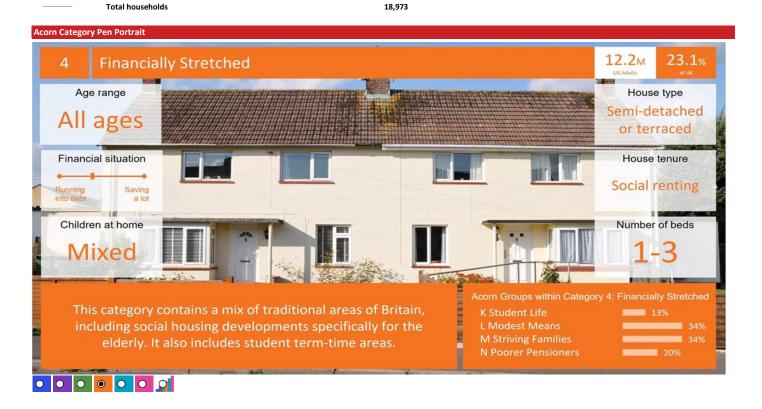

Base: Great Britain

Year: 2023

| Group Description           | Area Profile | % for Area | % for Base | Index 0 | 100 | 200 |
|-----------------------------|--------------|------------|------------|---------|-----|-----|
| 1. Affluent Achievers       |              |            |            |         |     |     |
| 1.A Lavish Lifestyles       | 0            | 0.0        | 1.1        | 0       |     |     |
| 1.B Executive Wealth        | 125          | 0.7        | 11.3       | 6       |     |     |
| 1.C Mature Money            | 29           | 0.2        | 9.6        | 2       |     |     |
| 2. Rising Prosperity        |              |            |            |         |     |     |
| 2.D City Sophisticates      | 144          | 0.8        | 3.8        | 20      |     |     |
| 2.E Career Climbers         | 542          | 2.9        | 6.4        | 45      |     |     |
| 3. Comfortable Communities  |              |            |            |         |     |     |
| 3.F Countryside Communities | 0            | 0.0        | 5.7        | 0       |     |     |
| 3.G Successful Suburbs      | 1,417        | 7.5        | 6.0        | 125     |     |     |
| 3.H Steady Neighbourhoods   | 105          | 0.6        | 7.4        | 7       |     |     |
| 3.I Comfortable Seniors     | 0            | 0.0        | 2.9        | 0       |     |     |
| 3.J Starting Out            | 1,696        | 8.9        | 4.6        | 196     |     |     |
| 4. Financially Stretched    |              |            |            |         |     |     |
| 4.K Student Life            | 655          | 3.5        | 2.5        | 138     |     |     |
| 4.L Modest Means            | 5,360        | 28.3       | 8.0        | 354     |     |     |
| 4.M Striving Families       | 387          | 2.0        | 7.4        | 27      |     |     |
| 4.N Poorer Pensioners       | 538          | 2.8        | 5.8        | 49      |     |     |
| 5. Urban Adversity          |              |            |            |         |     |     |
| 5.O Young Hardship          | 2,754        | 14.5       | 6.3        | 232     |     |     |
| 5.P Struggling Estates      | 2,467        | 13.0       | 5.7        | 228     |     |     |
| 5.Q Difficult Circumstances | 2,681        | 14.1       | 5.2        | 270     |     |     |
| 6. Not Private Households   |              |            |            |         | _   |     |
| 6.R Not Private Households  | 73           | 0.4        | 0.3        | 112     |     |     |
|                             |              |            |            |         |     |     |

#### Acorn Group Pen Portrait

CATEGORY GROUP TYPE MAP WHAT IS ACORN?