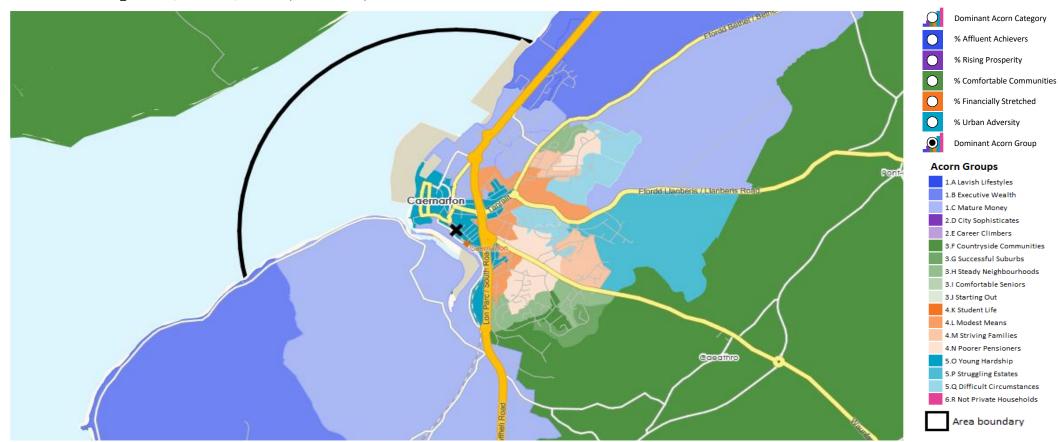

### **DOMINANT ACORN GROUP - HOUSEHOLDS**

Area: P00015 Albert Inn, Caernarfon, LL55 2PN (1 Mile contour)

© 2024 CACI Limited and all other applicable third party notices (Acorn) can be found at www.caci.co.uk/copyrightnotices.pdf

## MAP OF AREA

© 2024 CACI Limited and all other applicable third party notices can be found at www.caci.co.uk/copyrightnotices.pdf Source: OS Open Data 2018

Powered by InSite www.caci.co.uk