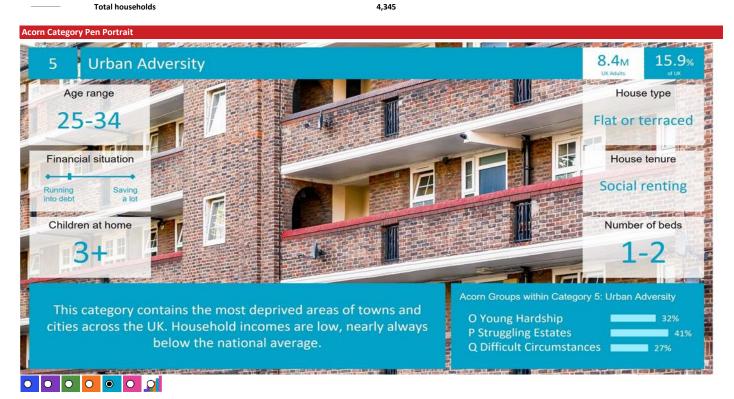

#### **ACORN CATEGORY PROFILE - HOUSEHOLDS**

| Area: | P00015 | Albert Inn, Caernarfon, LL55 2PN (1 Mile contour) |
|-------|--------|---------------------------------------------------|
|       |        |                                                   |

- Great Britain Base:
- Year: 2023

| Acorn Cat  | egory D | escription              | Area Profile | % for Area | % for Base | Index 0 | 100 | 200 |
|------------|---------|-------------------------|--------------|------------|------------|---------|-----|-----|
| 0          | 1       | Affluent Achievers      | 631          | 14.5       | 22.1       | 66      |     |     |
| $\bigcirc$ | 2       | Rising Prosperity       | 6            | 0.1        | 10.2       | 1       |     |     |
| O          | 3       | Comfortable Communities | 805          | 18.5       | 26.5       | 70      |     |     |
| $\bigcirc$ | 4       | Financially Stretched   | 1,586        | 36.5       | 23.7       | 154     |     |     |
| ٥          | 5       | Urban Adversity         | 1,291        | 29.7       | 17.2       | 173     |     |     |
| 0          | 6       | Not Private Households  | 26           | 0.6        | 0.3        | 174     |     |     |
| Ø          | Graph   | 1                       |              |            |            |         |     |     |

Total households