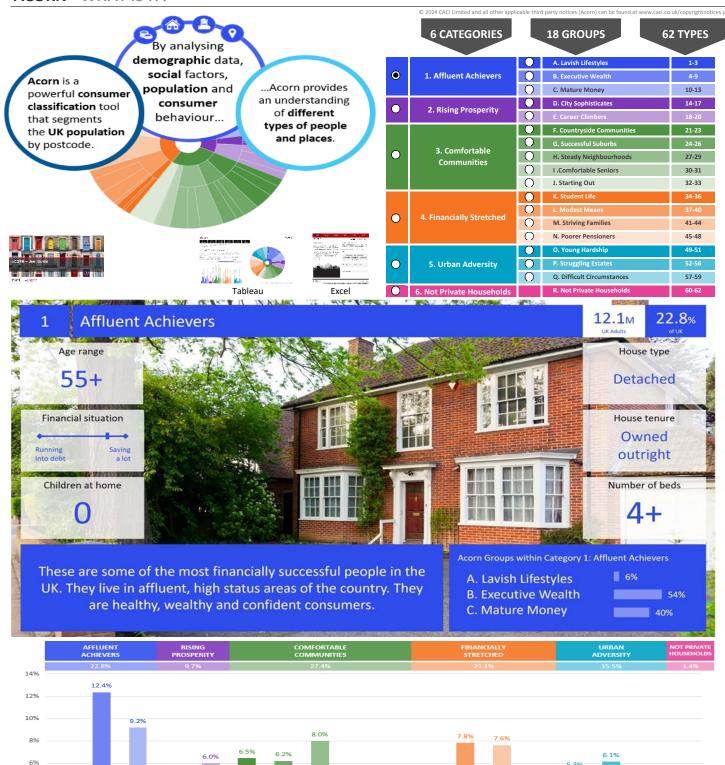

# acorn

|  | CATEGORY | GROUP | ТҮРЕ | МАР | WHAT IS ACORN? |
|--|----------|-------|------|-----|----------------|
|--|----------|-------|------|-----|----------------|

ACORN - WHAT IS IT?

4%

Page 7 of 8 26/02/2024