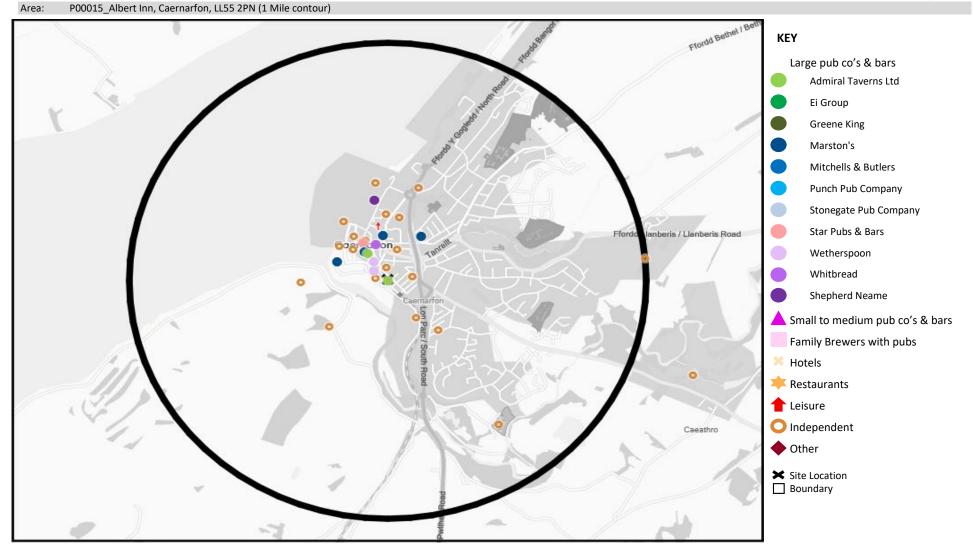

## MAP OF AREA

© 2024 CACI Limited and all other applicable third party notices (CGA) can be found at www.caci.co.uk/copyrightnotices.pdf Source: OS Open Data 2018

Powered by InSite www.caci.co.uk

| Name                          | Description           | License Type     | Owner Name            | Postcode |
|-------------------------------|-----------------------|------------------|-----------------------|----------|
| Caernarvon Golf Club          | Independent Free      | Registered Club  | Independent Free      | LL54 5RR |
| Coed Helen Caravan Park       | Independent Free      | Proprietary Club | Independent Free      | LL54 5RS |
| Ship & Castle                 | Marston's             | Pubs & Full On   | Marston's             | LL55 1AT |
| Alexandra Hotel               | Independent Free      | Pubs & Full On   | Independent Free      | LL55 1BA |
| Celtic Royal Hotel            | Independent Free      | Pubs & Full On   | Independent Free      | LL55 1AY |
| Twthill Vaults                | Marston's             | Pubs & Full On   | Marston's             | LL55 1PB |
| Four Alls                     | Robinsons             | Pubs & Full On   | Robinsons             | LL55 1RF |
| Crown                         | Star Pubs & Bars      | Pubs & Full On   | Star Pubs & Bars      | LL55 1RH |
| Bengal Spice Restaurant       | Independent Free      | Restaurant       | Independent Free      | LL55 1RR |
| Clwb Canol Dre                | Independent Free      | Registered Club  | Independent Free      | LL55 1RT |
| Black Boy Inn                 | Independent Free      | Pubs & Full On   | Independent Free      | LL55 1RW |
| Royal Welsh Yacht Club        | Independent Free      | Registered Club  | Independent Free      | LL55 1SN |
| Caernarvon Sailing Club       | Independent Free      | Registered Club  | Independent Free      | LL55 1SR |
| Majestic Bingo                | Majestic Bingo Ltd    | Proprietary Club | Majestic Bingo Ltd    | LL55 1SY |
| Caernarfon Ex-Service Club    | Independent Free      | Registered Club  | Independent Free      | LL55 2AF |
| Palace Vaults                 | Marston's             | Pubs & Full On   | Marston's             | LL55 1RR |
| Anglesey Arms                 | Marston's             | Pubs & Full On   | Marston's             | LL55 1SG |
| Caernarvon Town Football Club | Independent Free      | Registered Club  | Independent Free      | LL55 2HT |
| Castle Hotel                  | Stonegate Pub Company | Pubs & Full On   | Stonegate Pub Company | LL55 2NN |
| Morgan Lloyd                  | Stonegate Pub Company | Pubs & Full On   | Stonegate Pub Company | LL55 2NF |
| Albert Inn                    | Admiral Taverns Ltd   | Pubs & Full On   | Admiral Taverns Ltd   | LL55 2PN |
| Eagles Hotel                  | Red Oak Taverns       | Pubs & Full On   | Red Oak Taverns       | LL55 2RF |
| Caernarvon Rugby Club         | Independent Free      | Registered Club  | Independent Free      | LL55 2YE |
| Stones Bistro                 | Independent Free      | Restaurant       | Independent Free      | LL55 1RF |
| Tafarn Y Porth                | Wetherspoons GB       | Pubs & Full On   | Wetherspoons GB       | LL55 1AG |
| Copa Diner And Bar            | Independent Free      | Pubs & Full On   | Independent Free      | LL55 2YD |
| Wal                           | Independent Free      | Restaurant       | Independent Free      | LL55 1RR |
| Galeri                        | Independent Free      | Pubs & Full On   | Independent Free      | LL55 1SQ |
| Hole In The Wall Inn          | Admiral Taverns Ltd   | Pubs & Full On   | Admiral Taverns Ltd   | LL55 1RF |
| Harbour                       | Whitbread             | Pubs & Full On   | Whitbread             | LL55 1SQ |
| Fus                           | Independent Free      | Restaurant       | Independent Free      | LL55 1TH |
| Osteria                       | Independent Free      | Restaurant       | Independent Free      | LL55 1RF |
| Curry Scene                   | Independent Free      | Restaurant       | Independent Free      | LL55 1AR |
| Caffi Maes                    | Independent Free      | Restaurant       | Independent Free      | LL55 2NF |
| Copa Bar & Diner              | Independent Free      | Pubs & Full On   | Independent Free      | LL55 2NA |
| Old Market Hall               | Independent Free      | Pubs & Full On   | Independent Free      | LL55 1RR |
| Ty Glyndwr Bunkhouse          | Independent Free      | Pubs & Full On   | Independent Free      | LL55 1SE |
| Caernarfon Tandoori           | Independent Free      | Restaurant       | Independent Free      | LL55 1NS |
| Marina Cei                    | Independent Free      | Restaurant       | Independent Free      | LL55 2PB |