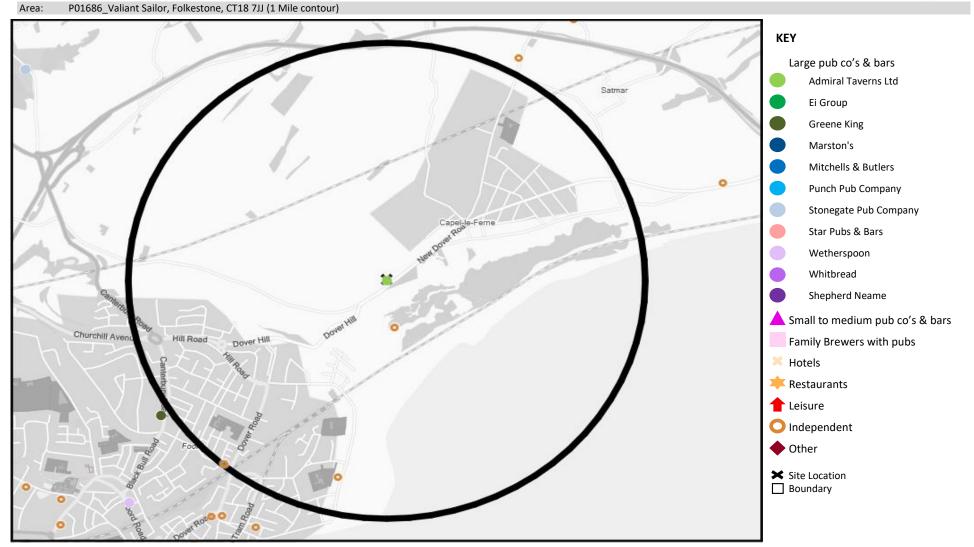

## MAP OF AREA

© 2024 CACI Limited and all other applicable third party notices (CGA) can be found at www.caci.co.uk/copyrightnotices.pdf Source: OS Open Data 2018

| Name                           | Description         | License Type    | Owner Name          | Postcode |
|--------------------------------|---------------------|-----------------|---------------------|----------|
| Folkestone Railway Social Club | Independent Free    | Registered Club | Independent Free    | CT19 5NG |
| Valiant Sailor                 | Admiral Taverns Ltd | Pubs & Full On  | Admiral Taverns Ltd | CT18 7JJ |
| Little Switzerland Restaurant  | Independent Free    | Restaurant      | Independent Free    | CT19 6PS |
| Wear Bay Bowls Club            | Independent Free    | Registered Club | Independent Free    | CT19 6PY |