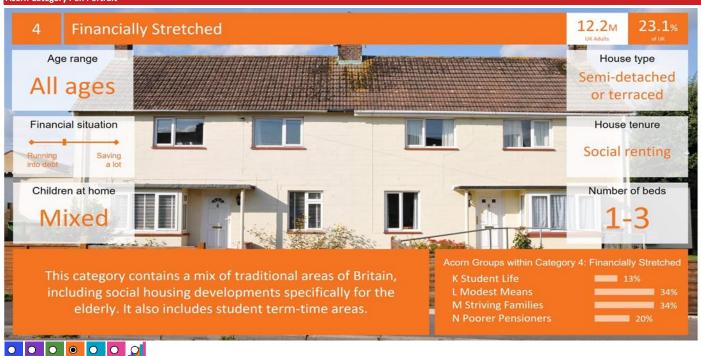

#### **ACORN CATEGORY PROFILE - HOUSEHOLDS**

- Area: P01686\_Valiant Sailor, Folkestone, CT18 7JJ (1 Mile contour)
- Base: Great Britain
- Year: 2023

| Acorn Cat  | egory D | escription              | Area Profile | % for Area | % for Base | Index 0 | 100 | 200 |
|------------|---------|-------------------------|--------------|------------|------------|---------|-----|-----|
| $\bigcirc$ | 1       | Affluent Achievers      | 382          | 9.9        | 22.1       | 45      |     |     |
| 0          | 2       | Rising Prosperity       | 11           | 0.3        | 10.2       | 3       |     |     |
| O          | 3       | Comfortable Communities | 1,162        | 30.1       | 26.5       | 114     |     |     |
| 0          | 4       | Financially Stretched   | 1,278        | 33.1       | 23.7       | 140     |     |     |
| Ō          | 5       | Urban Adversity         | 1,028        | 26.6       | 17.2       | 155     |     |     |
| 0          | 6       | Not Private Households  | 0            | 0.0        | 0.3        | 0       |     |     |
| Q          | Graph   | 'n                      |              |            |            |         |     |     |

3,861

Total households

Acorn Category Pen Portrait