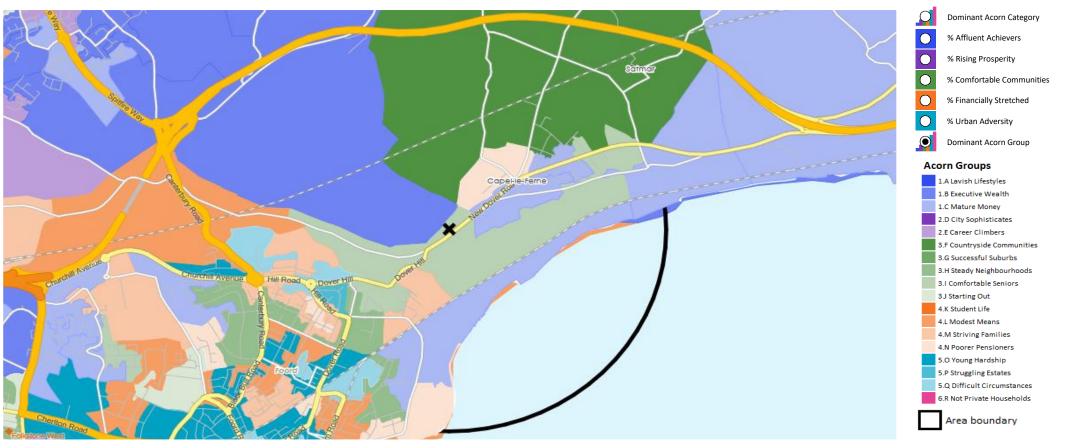

## MAP OF AREA

© 2024 CACI Limited and all other applicable third party notices (CGA) can be found at www.caci.co.uk/copyrightnotices.pdf Source: OS Open Data 2018

#### **ACORN CATEGORY PROFILE - HOUSEHOLDS**

- Area: P01686\_Valiant Sailor, Folkestone, CT18 7JJ (1 Mile contour)
- Base: Great Britain
- Year: 2023

| Acorn Cat  | egory D | escription              | Area Profile | % for Area | % for Base | Index 0 | 100 | 200 |
|------------|---------|-------------------------|--------------|------------|------------|---------|-----|-----|
| $\bigcirc$ | 1       | Affluent Achievers      | 382          | 9.9        | 22.1       | 45      |     |     |
| 0          | 2       | Rising Prosperity       | 11           | 0.3        | 10.2       | 3       |     |     |
| O          | 3       | Comfortable Communities | 1,162        | 30.1       | 26.5       | 114     |     |     |
| 0          | 4       | Financially Stretched   | 1,278        | 33.1       | 23.7       | 140     |     |     |
| Ō          | 5       | Urban Adversity         | 1,028        | 26.6       | 17.2       | 155     |     |     |
| 0          | 6       | Not Private Households  | 0            | 0.0        | 0.3        | 0       |     |     |
| Q          | Graph   | 'n                      |              |            |            |         |     |     |

#### **ACORN GROUP PROFILE - HOUSEHOLDS**

- Area: P01686\_Valiant Sailor, Folkestone, CT18 7JJ (1 Mile contour)
- Base: Great Britain
- Year: 2023

| n Group Description         | Area Profile | % for Area | % for Base | Index 0 | 100 |  |
|-----------------------------|--------------|------------|------------|---------|-----|--|
| 1. Affluent Achievers       |              |            |            |         |     |  |
| 1.A Lavish Lifestyles       | 0            | 0.0        | 1.1        | 0       |     |  |
| 1.B Executive Wealth        | 42           | 1.1        | 11.3       | 10      |     |  |
| 1.C Mature Money            | 340          | 8.8        | 9.6        | 91      |     |  |
| 2. Rising Prosperity        |              |            |            |         |     |  |
| 2.D City Sophisticates      | 0            | 0.0        | 3.8        | 0       |     |  |
| 2.E Career Climbers         | 11           | 0.3        | 6.4        | 4       |     |  |
| 3. Comfortable Communities  |              |            |            |         |     |  |
| 3.F Countryside Communities | 332          | 8.6        | 5.7        | 150     |     |  |
| 3.G Successful Suburbs      | 124          | 3.2        | 6.0        | 54      |     |  |
| 3.H Steady Neighbourhoods   | 423          | 11.0       | 7.4        | 148     |     |  |
| 3.1 Comfortable Seniors     | 229          | 5.9        | 2.9        | 208     |     |  |
| 3.J Starting Out            | 54           | 1.4        | 4.6        | 31      |     |  |
| 4. Financially Stretched    |              |            |            |         |     |  |
| 4.K Student Life            | 0            | 0.0        | 2.5        | 0       |     |  |
| 4.L Modest Means            | 434          | 11.2       | 8.0        | 141     |     |  |
| 4.M Striving Families       | 569          | 14.7       | 7.4        | 198     |     |  |
| 4.N Poorer Pensioners       | 275          | 7.1        | 5.8        | 124     |     |  |
| 5. Urban Adversity          |              |            |            |         |     |  |
| 5.0 Young Hardship          | 345          | 8.9        | 6.3        | 143     |     |  |
| 5.P Struggling Estates      | 347          | 9.0        | 5.7        | 158     |     |  |
| 5.Q Difficult Circumstances | 336          | 8.7        | 5.2        | 166     |     |  |
| 6. Not Private Households   |              |            |            |         |     |  |
| 6.R Not Private Households  | 0            | 0.0        | 0.3        | 0       |     |  |