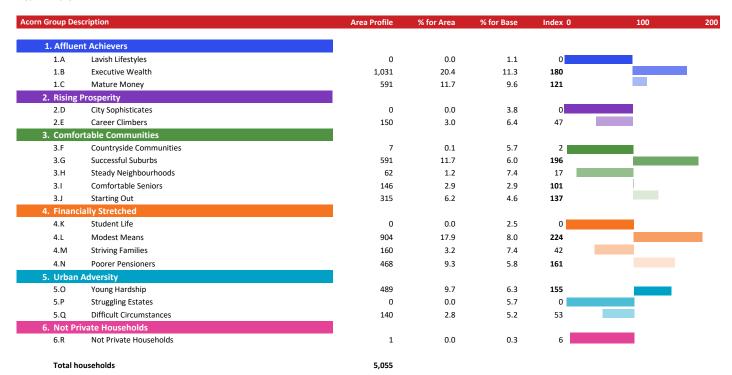

### **ACORN GROUP PROFILE - HOUSEHOLDS**

© 2024 CACI Limited and all other applicable third party notices (Acorn) can be found at www.caci.co.uk/copyrightnotices.pdf

Area: P01750\_Wheatsheaf, Derbyshire, SK13 7RS (1 Mile contour)

Base: Great Britain

Year: 2023

### **ACORN TYPE PROFILE - HOUSEHOLDS**

P01750\_Wheatsheaf, Derbyshire, SK13 7RS (1 Mile contour)

Base: Great Britain

2023 Year:

|                                                     |                                          |                                                                                                                                                                                                                |                                    |                                        |                                        |                                     | Pofile % |
|-----------------------------------------------------|------------------------------------------|----------------------------------------------------------------------------------------------------------------------------------------------------------------------------------------------------------------|------------------------------------|----------------------------------------|----------------------------------------|-------------------------------------|----------|
| corn Type Description                               |                                          |                                                                                                                                                                                                                | Area Profile                       | % for Area                             | % for Base                             | Index                               | 0 100 2  |
| Affluent Achievers  1.A Lavish Lifestyles           |                                          |                                                                                                                                                                                                                |                                    |                                        |                                        |                                     |          |
| 1.B Executive Wealth                                | 1.A.2 N                                  | Exclusive enclaves<br>Metropolitan money<br>.arge house luxury                                                                                                                                                 | 0<br>0<br>0                        | 0.0<br>0.0<br>0.0                      | 0.1<br>0.1<br>0.9                      | 0<br>0<br>0                         |          |
|                                                     | 1.B.5 \<br>1.B.6 F<br>1.B.7 /<br>1.B.8 F | Asset rich families<br>Wealthy countryside commuters<br>Financially comfortable families<br>Affluent professionals<br>Prosperous suburban families<br>Well-off edge of towners                                 | 350<br>41<br>132<br>0<br>28<br>480 | 6.9<br>0.8<br>2.6<br>0.0<br>0.6<br>9.5 | 2.6<br>2.5<br>2.2<br>0.9<br>1.5<br>1.6 | 262<br>33<br>117<br>0<br>36<br>590  | =        |
| 1.C Mature Money                                    | 1.C.11 S<br>1.C.12 F                     | Better-off villagers<br>settled suburbia, older people<br>Retired and empty nesters<br>Jpmarket downsizers                                                                                                     | 165<br>275<br>71<br>80             | 3.3<br>5.4<br>1.4<br>1.6               | 3.1<br>2.8<br>2.5<br>1.3               | 106<br>193<br>57<br>122             |          |
| Rising Prosperity 2.D City Sophisticates            |                                          |                                                                                                                                                                                                                |                                    |                                        |                                        |                                     |          |
|                                                     | 2.D.15 Y<br>2.D.16 M                     | Fownhouse cosmopolitans founger professionals in smaller flats Metropolitan professionals Gocialising young renters                                                                                            | 0<br>0<br>0<br>0                   | 0.0<br>0.0<br>0.0<br>0.0               | 0.7<br>1.5<br>0.7<br>1.0               | 0<br>0<br>0                         |          |
| 2.E Career Climbers                                 | 2.E.19 F                                 | Career driven young families<br>First time buyers in small, modern homes<br>Mixed metropolitan areas                                                                                                           | 139<br>11<br>0                     | 2.7<br>0.2<br>0.0                      | 2.0<br>3.4<br>1.0                      | <b>139</b><br>6<br>0                |          |
| Comfortable Communities 3.F Countryside Communities | 2 5 21 5                                 | Forms and cottogos                                                                                                                                                                                             | 0                                  | 0.0                                    | 1.5                                    | 0                                   |          |
| 3.G Successful Suburbs                              | 3.F.22 (                                 | arms and cottages<br>Older couples and families in rural areas<br>Owner occupiers in small towns and villages                                                                                                  | 0<br>0<br>7                        | 0.0<br>0.0<br>0.1                      | 1.5<br>1.0<br>3.2                      | 0<br>0<br>4                         |          |
| 3 U Staady Naighbaughaads                           | 3.G.25 L                                 | Comfortably-off families in modern housing<br>arger family homes, multi-ethnic areas<br>iemi-professional families, owner occupied neighbourhoods                                                              | 79<br>0<br>512                     | 1.6<br>0.0<br>10.1                     | 2.7<br>0.8<br>2.4                      | 58<br>0<br><b>418</b>               |          |
| 3.H Steady Neighbourhoods                           | 3.H.28 (                                 | Suburban semis, conventional attitudes<br>Owner occupied terraces, average income<br>Established suburbs, older families                                                                                       | 0<br>0<br>62                       | 0.0<br>0.0<br>1.2                      | 3.5<br>1.6<br>2.3                      | 0<br>0<br>52                        |          |
| 3.I Comfortable Seniors                             | 3.I.30 (<br>3.I.31 E                     | Older people, neat and tidy neighbourhoods<br>Elderly singles in purpose-built accommodation                                                                                                                   | 41<br>105                          | 0.8<br>2.1                             | 2.4<br>0.5                             | 34<br><b>428</b>                    |          |
| 3.J Starting Out                                    | 3.J.32 E                                 | Educated families in terraces, young children<br>Smaller houses and starter homes                                                                                                                              | 197<br>118                         | 3.9<br>2.3                             | 2.2<br>2.4                             | <b>181</b><br>97                    |          |
| Financially Stretched 4.K Student Life              |                                          |                                                                                                                                                                                                                |                                    |                                        |                                        |                                     |          |
|                                                     | 4.K.35 T                                 | Student flats and halls of residence<br>Term-time terraces<br>Educated young people in flats and tenements                                                                                                     | 0<br>0<br>0                        | 0.0<br>0.0<br>0.0                      | 0.3<br>0.2<br>1.9                      | 0<br>0<br>0                         |          |
| 4.L Modest Means                                    | 4.L.38 S<br>4.L.39 F                     | ow cost flats in suburban areas.<br>iemi-skilled workers in traditional neighbourhoods<br>fading owner occupied terraces<br>tigh occupancy terraces, culturally diverse family areas                           | 69<br>188<br>647<br>0              | 1.4<br>3.7<br>12.8<br>0.0              | 1.4<br>2.6<br>2.9<br>1.0               | 95<br><b>141</b><br><b>439</b><br>0 |          |
| 4.M Striving Families                               | 4.M.42 S<br>4.M.43 F                     | .abouring semi-rural estates<br>struggling young families in post-war terraces<br>'amilies in right-to-buy estates<br>'ost-war estates, limited means                                                          | 28<br>29<br>0<br>103               | 0.6<br>0.6<br>0.0<br>2.0               | 1.6<br>1.6<br>2.0<br>2.2               | 35<br>35<br>0<br>94                 | =        |
| 4.N Poorer Pensioners                               | 4.N.45 F<br>4.N.46 E<br>4.N.47 L         | Pensioners in social housing, semis and terraces<br>Elderly people in social rented flats<br>ow income older people in smaller semis<br>Pensioners and singles in social rented flats                          | 0<br>38<br>0<br>430                | 0.0<br>0.8<br>0.0<br>8.5               | 0.8<br>1.0<br>2.2<br>1.7               | 0<br>73<br>0<br><b>498</b>          |          |
| Urban Adversity 5.0 Young Hardship                  |                                          |                                                                                                                                                                                                                |                                    |                                        |                                        |                                     |          |
| E.D. Struggling Estatos                             | 5.0.50                                   | oung families in low cost private flats<br>Struggling younger people in mixed tenure<br>Oung people in small, low cost terraces                                                                                | 187<br>126<br>176                  | 3.7<br>2.5<br>3.5                      | 2.2<br>1.8<br>2.3                      | 169<br>139<br>154                   |          |
| 5.P Struggling Estates                              | 5.P.53 L<br>5.P.54 N<br>5.P.55 D         | Poorer families, many children, terraced housing<br>Low income terraces<br>Multi-ethnic, purpose-built estates<br>Deprived and ethnically diverse in flats<br>Low income large families in social rented semis | 0<br>0<br>0<br>0                   | 0.0<br>0.0<br>0.0<br>0.0<br>0.0        | 1.6<br>0.8<br>1.0<br>0.7<br>1.6        | 0<br>0<br>0<br>0                    |          |
| 5.Q Difficult Circumstances                         | 5.Q.58 S                                 | Social rented flats, families and single parents<br>Singles and young families, some receiving benefits<br>Deprived areas and high-rise flats                                                                  | 59<br>64<br>17                     | 1.2<br>1.3<br>0.3                      | 1.5<br>1.8<br>2.0                      | 77<br>72<br>17                      | _=       |
| Not Private Households 6.R Not Private Households   |                                          |                                                                                                                                                                                                                |                                    |                                        |                                        |                                     |          |
|                                                     | 6.R.61 I                                 | Active communal population<br>nactive communal population<br>Business areas without resident population                                                                                                        | 0<br>1<br>0                        | 0.0<br>0.0<br>0                        | 0.1<br>0.3<br>0                        | 0<br>7<br>0                         |          |
|                                                     | 1                                        | Fotal households                                                                                                                                                                                               | 5,055                              |                                        |                                        |                                     |          |