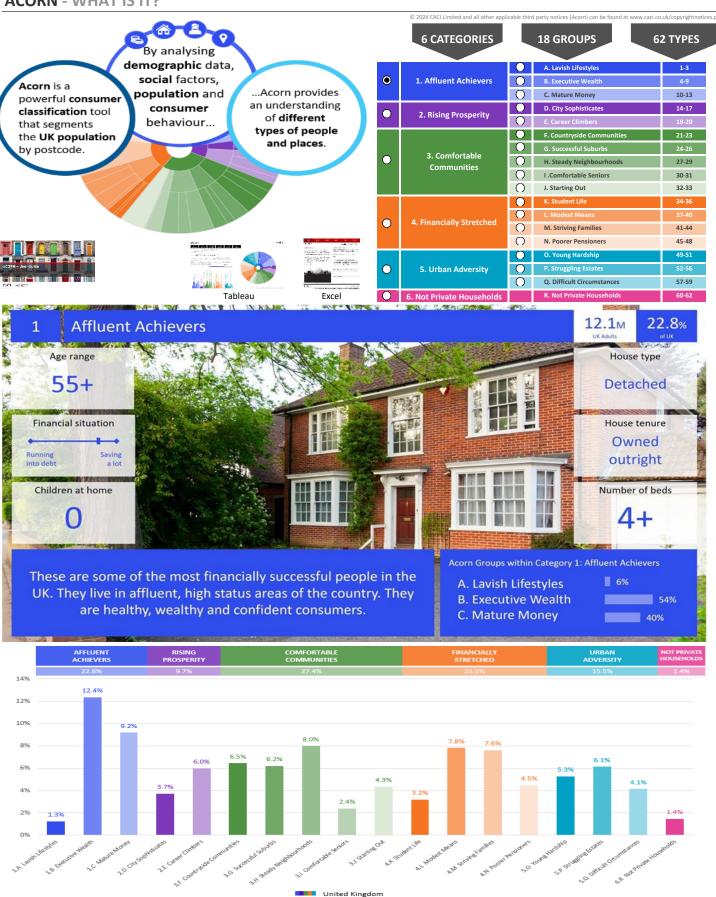

es.pdf$ 

P01750\_Wheatsheaf, Derbyshire, SK13 7RS (1 Mile contour) Source: OS Open Data 2018 Area: Dominant Acorn Category 0 % Affluent Achievers 0 % Rising Prosperity % Comfortable Communities 0 % Financially Stretched % Urban Adversity Dominant Acorn Group **Acorn Groups** 1.A Lavish Lifestyles 1.B Executive Wealth 1.C Mature Money 2.D City Sophisticates 2.E Career Climbers 3.F Countryside Communities 3.G Successful Suburbs Gamesley 3.H Steady Neighbourhoods Higher Dinting 3.I Comfortable Seniors 3.J Starting Out 4.K Student Life Dinting Vale effield Road 4.L Modest Means Street W. Glossop 4.M Striving Families 4.N Poorer Pensioners 5.0 Young Hardship 5.P Struggling Estates amesley: 5.Q Difficult Circumstances 6.R Not Private Households Area boundary







### **ACORN - WHAT IS IT?**





## **MAP OF AREA**

© 2024 CACI Limited and all other applicable third party notices can be found at www.caci.co.uk/copyrightnotices.pdf

Source: OS Open Data 2018

Area: P01750\_Wheatsheaf, Derbyshire, SK13 7RS (1 Mile contour) Padfield Brookfield Higher Dinting Dinting Vale Sheffield Road High Street West Glossop High Street East