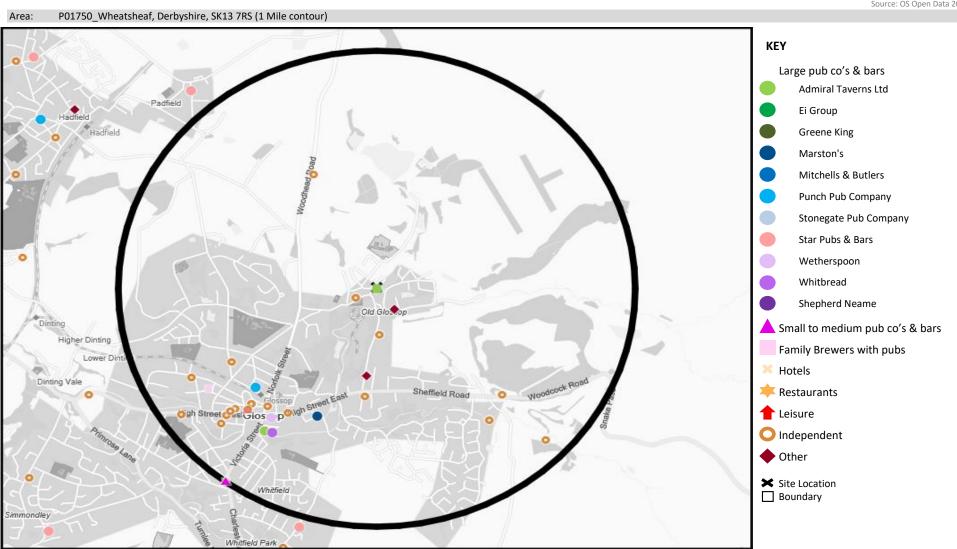

## **MAP OF AREA**

© 2024 CACI Limited and all other applicable third party notices (CGA) can be found at www.caci.co.uk/copyrightnotices.pdf

Source: OS Open Data 2018

| Name                             | Description                 | License Type     | Owner Name                         | Postcode |
|----------------------------------|-----------------------------|------------------|------------------------------------|----------|
| Brook Tavern                     | Admiral Taverns Ltd         | Pubs & Full On   | Admiral Taverns Ltd                | SK13 8HT |
| Crown Inn                        | Sam Smith                   | Pubs & Full On   | Sam Smith                          | SK13 8JF |
| Glossop & Hadfield Labour Club   | Independent Free            | Registered Club  | Independent Free                   | SK13 8AT |
| Oakwood                          | Robinsons                   | Pubs & Full On   | Robinsons                          | SK13 8AZ |
| Corner Cupboard                  | Daniel Thwaites plc         | Pubs & Full On   | Daniel Thwaites plc                | SK13 8BH |
| Norfolk Arms                     | Holt                        | Pubs & Full On   | Holt                               | SK13 8BP |
| Glossop Conservative Association | Independent Free            | Registered Club  | Independent Free                   | SK13 8BS |
| Partington Social Club           | Independent Free            | Registered Club  | Independent Free                   | SK13 8BW |
| Glossop Masonic Hall             | Independent Free            | Registered Club  | Independent Free                   | SK13 8BW |
| Howard Arms                      | Stonegate Pub Company       | Pubs & Full On   | Stonegate Pub Company              | SK13 8DA |
| Globe                            | Independent Free            | Pubs & Full On   | Independent Free                   | SK13 8HJ |
| Glossop Leisure Centre           | Independent Free            | Proprietary Club | Independent Free                   | SK13 8PN |
| Prince Of Wales                  | Marston's                   | Pubs & Full On   | Marston's                          | SK13 8PX |
| Rose Green Working Mens Club     | Independent Free            | Registered Club  | Independent Free                   | SK13 8QH |
| Royal Oak Inn                    | Independent Free            | Pubs & Full On   | Independent Free                   | SK13 8QY |
| Victoria Lounge                  | Independent Free            | Pubs & Full On   | Independent Free                   | SK13 7AA |
| Friendship                       | Robinsons                   | Pubs & Full On   | Robinsons                          | SK13 7AE |
| Glossop Cricket & Bowling Club   | Independent Free            | Registered Club  | Independent Free                   | SK13 7AS |
| Star Inn                         | Punch Pub Company           | Pubs & Full On   | Punch Pub Company                  | SK13 7DD |
| Glossop Golf Club                | Independent Free            | Registered Club  | Independent Free                   | SK13 7PU |
| Wind In The Willows Hotel        | Independent Free            | Residential      | Independent Free                   | SK13 7PX |
| Windy Harbour Guest House        | Independent Free            | Residential      | Independent Free                   | SK13 7QE |
| Bulls Head                       | Independent Free            | Pubs & Full On   | Independent Free                   | SK13 7RN |
| Wheatsheaf                       | Admiral Taverns Ltd         | Pubs & Full On   | Admiral Taverns Ltd                | SK13 7RS |
| Queens Arms Hotel                | *Other Small Retail Groups  | Pubs & Full On   | *Other Small Retail Groups         | SK13 7RZ |
| Commercial Inn                   | *Other Small Retail Groups  | Pubs & Full On   | *Other Small Retail Groups         | SK13 7SH |
| Surrey Arms                      | Dorbiere                    | Pubs & Full On   | Dorbiere .                         | SK13 8JF |
| Glossop Football Club            | Independent Free            | Registered Club  | Independent Free                   | SK13 7AJ |
| Balti Place                      | Independent Free            | Restaurant       | Independent Free                   | SK13 8HT |
| Travelodge                       | Dubai International Capital | Pubs & Full On   | <b>Dubai International Capital</b> | SK13 8HT |
| Old Glossop Cricket Club         | Independent Free            | Registered Club  | Independent Free                   | SK13 7SQ |
| Ruchi                            | Independent Free            | Restaurant       | Independent Free                   | SK13 8AZ |
| Kwei Ping                        | Independent Free            | Restaurant       | Independent Free                   | SK13 8BW |
| Smithy Fold                      | Wetherspoons GB             | Pubs & Full On   | Wetherspoons GB                    | SK13 8HS |
| Pico Lounge                      | Loungers                    | Pubs & Full On   | Loungers                           | SK13 8HT |
| Ayubowan                         | Independent Free            | Restaurant       | Independent Free                   | SK13 8BH |
| Bar 2                            | Independent Free            | Pubs & Full On   | Independent Free                   | SK13 8DA |
| Napoli                           | Independent Free            | Restaurant       | Independent Free                   | SK13 8BP |
| Isaacs                           | Independent Free            | Pubs & Full On   | Independent Free                   | SK13 8HT |
|                                  |                             |                  |                                    |          |