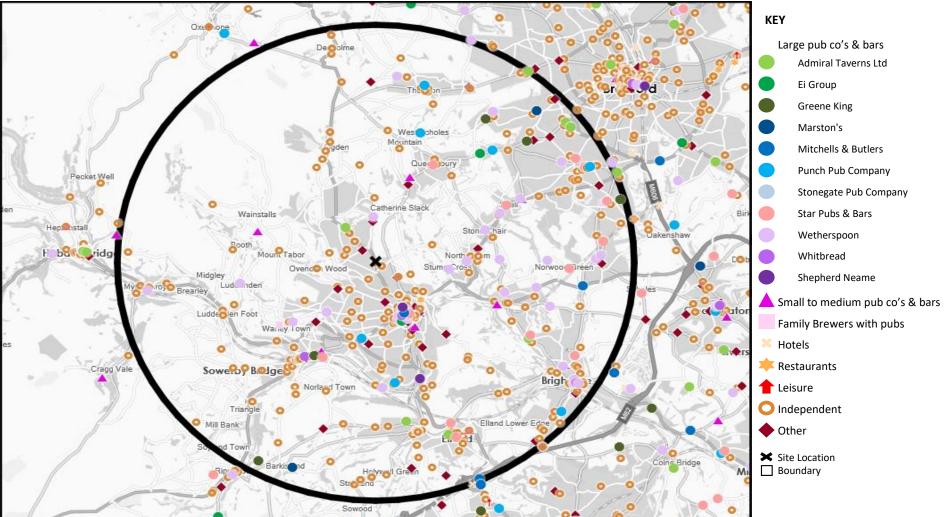

## MAP OF AREA

© 2022 CACI Limited and all other applicable third party notices (CGA) can be found at www.caci.co.uk/copyrightnotices.pdf Source: OS Open Data 2018

Area: P04246\_Friendly Inn, Halifax, HX3 5QG (5 Mile contour)