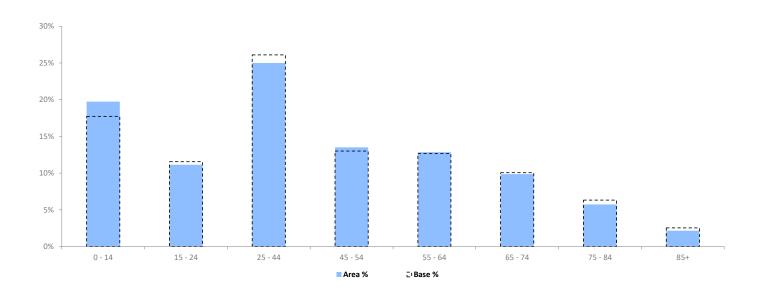

|                  | Area Profile | Area % | Base % | Index<br>av=100 | 0 100 | 200 |
|------------------|--------------|--------|--------|-----------------|-------|-----|
| 0 - 14           | 56,254       | 19.7   | 17.7   | 111             |       |     |
| 15 - 24          | 31,737       | 11.1   | 11.6   | 96              |       |     |
| 25 - 44          | 71,285       | 25.0   | 26.1   | 96              |       |     |
| 45 - 54          | 38,538       | 13.5   | 13.0   | 104             |       |     |
| 55 - 64          | 36,620       | 12.8   | 12.7   | 101             |       |     |
| 65 - 74          | 28,111       | 9.9    | 10.1   | 98              |       |     |
| 75 - 84          | 16,321       | 5.7    | 6.3    | 91              |       |     |
| 85+              | 6,161        | 2.2    | 2.5    | 85              |       |     |
| Total population | 285,027      |        |        |                 |       |     |