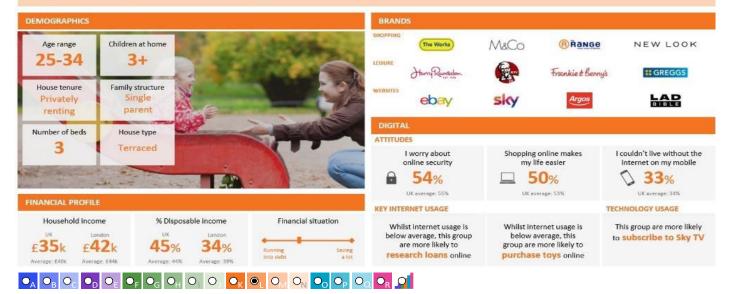

|            |         |     |  |
| 5.0         | Young Hardship          | 15,575       | 12.8       | 6.1        | 208     |     |  |
| 5.P         | Struggling Estates      | 6,436        | 5.3        | 6.1        | 87      |     |  |
| 5.Q         | Difficult Circumstances | 7,199        | 5.9        | 5.3        | 111     |     |  |
| 6. Not Priv | ate Households          |              |            |            |         |     |  |
| 6.R         | Not Private Households  | 274          | 0.2        | 0.3        | 68      |     |  |

#### Acorn Group Pen Portrait

Δ

#### Modest Means

Younger families in smaller homes with below average incomes. Those located in London have a significantly lower level of disposable income when compared to this group across the rest of the country.



7.7%

4.1M



## acorn

| CATEGORY                                                          |                                                    | GROUP                                                                                                                                                                          | ТҮРЕ                                 |             | MA                     | ۱P                                                                                               |                                  | WHAT IS ACORN?                              |
|-------------------------------------------------------------------|----------------------------------------------------|----------------------------------------------------------------------------------------------