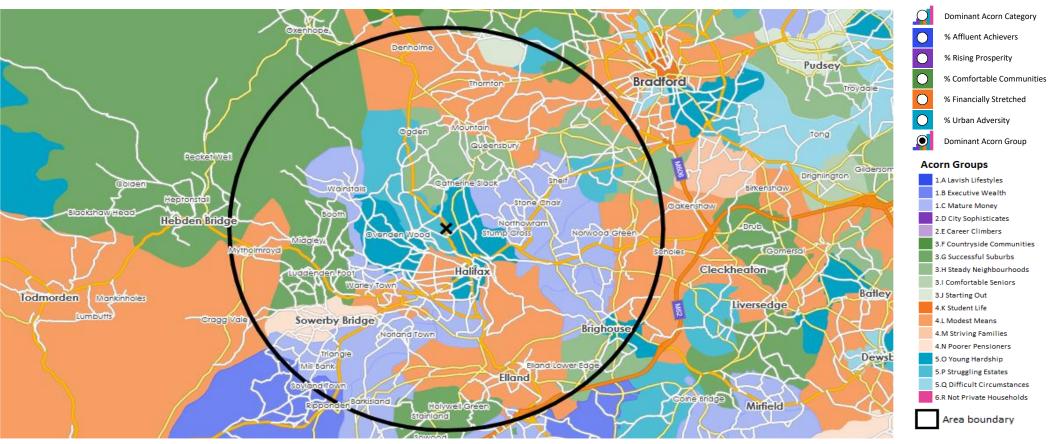

## MAP OF AREA

© 2022 CACI Limited and all other applicable third party notices (CGA) can be found at www.caci.co.uk/copyrightnotices.pdf Source: OS Open Data 2018

Area: P04246\_Friendly Inn, Halifax, HX3 5QG (5 Mile contour)