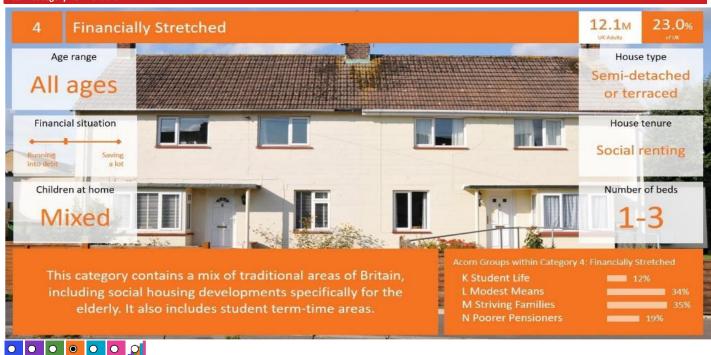

### **ACORN CATEGORY PROFILE - HOUSEHOLDS**

- Area: P04246\_Friendly Inn, Halifax, HX3 5QG (5 Mile contour)
- Base: Great Britain
- Year: 2021

| Acorn Cat | egory D | Description             | Area Profile | % for Area | % for Base | Index 0 | 100 | 200 |
|-----------|---------|-------------------------|--------------|------------|------------|---------|-----|-----|
| 0         | 1       | Affluent Achievers      | 13,843       | 11.4       | 22.0       | 52      |     |     |
| $\circ$   | 2       | Rising Prosperity       | 3,706        | 3.0        | 10.1       | 30      |     |     |
| 0         | 3       | Comfortable Communities | 33,764       | 27.8       | 26.2       | 106     |     |     |
| 0         | 4       | Financially Stretched   | 40,802       | 33.6       | 23.7       | 141     |     |     |
| Ō         | 5       | Urban Adversity         | 29,210       | 24.0       | 17.6       | 136     |     |     |
| 0         | 6       | Not Private Households  | 274          | 0.2        | 0.3        | 68      |     |     |
| O         | Grapi   | h                       |              |            |            |         |     |     |

121,599

Total households

Acorn Category Pen Portrait