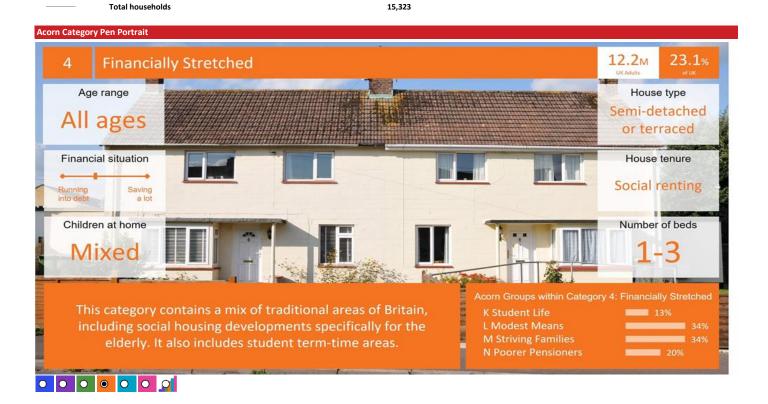

Striving Families

4.1<sub>M</sub>

7.8%

Struggling families on limited incomes in urban areas. These low income families typically live on traditional low-rise estates. Relatively high numbers of

Year:

CATEGORY GROUP TYPE MAP WHAT IS ACORN?