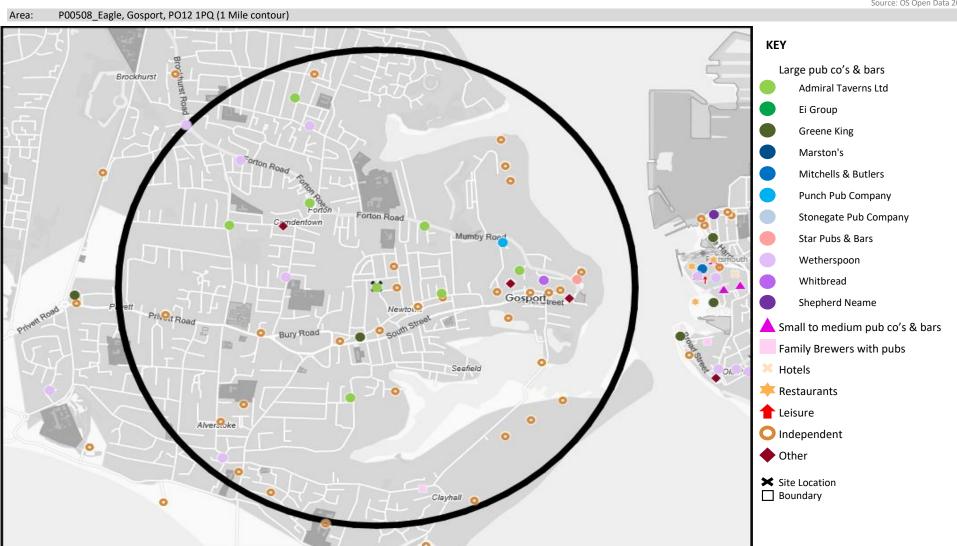

## **MAP OF AREA**

© 2024 CACI Limited and all other applicable third party notices (CGA) can be found at www.caci.co.uk/copyrightnotices.pdf

Source: OS Open Data 2018

CATEGORY GROUP TYPE MAP WHAT IS ACORN?

## **MAP OF AREA**

© 2024 CACI Limited and all other applicable third party notices can be found at www.caci.co.uk/copyrightnotices.pdf

Source: OS Open Data 2018

Area: P00508\_Eagle, Gosport, P012 1PQ (1 Mile contour) Mumby Road Gosport Privett Road Bury Road Privett Road