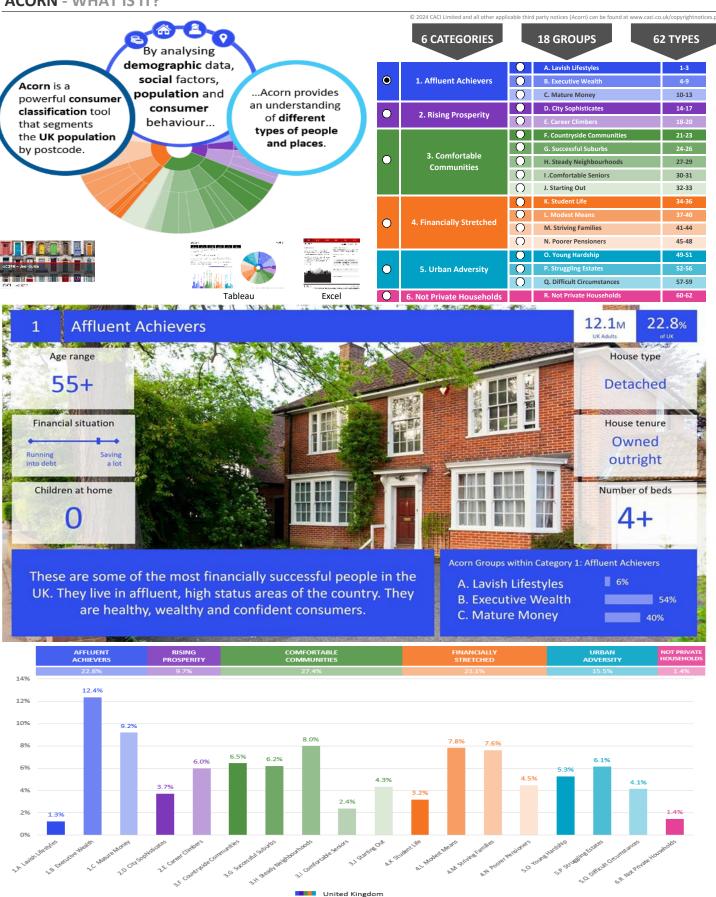

#### **ACORN - WHAT IS IT?**

#### **ACORN CATEGORY PROFILE - HOUSEHOLDS**

© 2024 CACI Limited and all other applicable third party notices (Acorn) can be found at www.caci.co.uk/copyrightnotices.pd

Area: P00508\_Eagle, Gosport, PO12 1PQ (1 Mile contour)

Base: Great Year: 2023

| Acorn Cat  | egory D | escription              | Area Profile | % for Area | % for Base | Index 0 | 100 | 200 |
|------------|---------|-------------------------|--------------|------------|------------|---------|-----|-----|
| 0          | 1       | Affluent Achievers      | 1,665        | 10.9       | 22.1       | 49      |     |     |
| <b>O</b>   | 2       | Rising Prosperity       | 812          | 5.3        | 10.2       | 52      |     |     |
| $\bigcirc$ | 3       | Comfortable Communities | 3,281        | 21.4       | 26.5       | 81      |     |     |
| <b>(</b>   | 4       | Financially Stretched   | 3,814        | 24.9       | 23.7       | 105     |     |     |
| $\bigcirc$ | 5       | Urban Adversity         | 5,638        | 36.8       | 17.2       | 214     |     |     |
| <b>O</b>   | 6       | Not Private Households  | 113          | 0.7        | 0.3        | 214     |     |     |
| O          | Grapi   | h                       |              |            |            |         |     |     |

#### **ACORN GROUP PROFILE - HOUSEHOLDS**

© 2024 CACI Limited and all other applicable third party notices (Acorn) can be found at www.caci.co.uk/copyrightnotices.pdf

Area: P00508\_Eagle, Gosport, PO12 1PQ (1 Mile contour) Great Britain

Base: Year: 2023

| Group Description           | Area Profile | % for Area | % for Base | Index 0 | 100 | 20 |
|-----------------------------|--------------|------------|------------|---------|-----|----|
| 1. Affluent Achievers       |              |            |            |         |     |    |
| 1.A Lavish Lifestyles       | 12           | 0.1        | 1.1        | 7       |     |    |
| 1.B Executive Wealth        | 765          | 5.0        | 11.3       | 44      |     |    |
| 1.C Mature Money            | 888          | 5.8        | 9.6        | 60      |     |    |
| 2. Rising Prosperity        |              |            |            |         |     |    |
| 2.D City Sophisticates      | 0            | 0.0        | 3.8        | 0       |     |    |
| 2.E Career Climbers         | 812          | 5.3        | 6.4        | 83      |     |    |
| 3. Comfortable Communities  |              |            |            |         |     |    |
| 3.F Countryside Communities | 33           | 0.2        | 5.7        | 4       |     |    |
| 3.G Successful Suburbs      | 630          | 4.1        | 6.0        | 69      |     |    |
| 3.H Steady Neighbourhoods   | 1,332        | 8.7        | 7.4        | 117     |     |    |
| 3.I Comfortable Seniors     | 751          | 4.9        | 2.9        | 172     |     |    |
| 3.J Starting Out            | 535          | 3.5        | 4.6        | 77      |     |    |
| 4. Financially Stretched    |              |            |            |         |     |    |
| 4.K Student Life            | 50           | 0.3        | 2.5        | 13      |     |    |
| 4.L Modest Means            | 2,653        | 17.3       | 8.0        | 217     |     |    |
| 4.M Striving Families       | 579          | 3.8        | 7.4        | 51      |     |    |
| 4.N Poorer Pensioners       | 532          | 3.5        | 5.8        | 60      |     |    |
| 5. Urban Adversity          |              |            |            |         |     |    |
| 5.O Young Hardship          | 3,015        | 19.7       | 6.3        | 315     |     |    |
| 5.P Struggling Estates      | 643          | 4.2        | 5.7        | 74      |     |    |
| 5.Q Difficult Circumstances | 1,980        | 12.9       | 5.2        | 247     |     |    |
| 5. Not Private Households   |              |            |            |         |     |    |
| 6.R Not Private Households  | 113          | 0.7        | 0.3        | 214     |     |    |
| Total households            | 15,323       |            |            |         |     |    |

Striving Families

4.1<sub>M</sub>

7.8%

Struggling families on limited incomes in urban areas. These low income families typically live on traditional low-rise estates. Relatively high numbers of

Year:

CATEGORY GROUP TYPE MAP WHAT IS ACORN?

### **ACORN TYPE PROFILE - HOUSEHOLDS**

P00508\_Eagle, Gosport, PO12 1PQ (1 Mile contour)

Base: Great Britain 2023

| ar: 2023                                               |                                                                                                                                                                                                                                       |                                    |                                        |                                        |                                     | Pofile %       |
|--------------------------------------------------------|---------------------------------------------------------------------------------------------------------------------------------------------------------------------------------------------------------------------------------------|------------------------------------|----------------------------------------|----------------------------------------|-------------------------------------|----------------|
| corn Type Description                                  |                                                                                                                                                                                                                                       | Area Profile                       | % for Area % f                         | or Base                                | Index                               | 0 100          |
| Affluent Achievers  1.A Lavish Lifestyles              |                                                                                                                                                                                                                                       |                                    |                                        |                                        |                                     |                |
| ·                                                      | <ul><li>1.A.1 Exclusive enclaves</li><li>1.A.2 Metropolitan money</li><li>1.A.3 Large house luxury</li></ul>                                                                                                                          | 0<br>0<br>12                       | 0.0<br>0.0<br>0.1                      | 0.1<br>0.1<br>0.9                      | 0<br>0<br>9                         |                |
| 1.B Executive Wealth                                   | 1.B.4 Asset rich families     1.B.5 Wealthy countryside commuters     1.B.6 Financially comfortable families     1.B.7 Affluent professionals     1.B.8 Prosperous suburban families     1.B.9 Well-off edge of towners               | 455<br>0<br>102<br>32<br>72<br>104 | 3.0<br>0.0<br>0.7<br>0.2<br>0.5<br>0.7 | 2.6<br>2.5<br>2.2<br>0.9<br>1.5<br>1.6 | 112<br>0<br>30<br>24<br>31<br>42    | Ŧ.             |
| 1.C Mature Money                                       | 1.C.10 Better-off villagers 1.C.11 Settled suburbia, older people 1.C.12 Retired and empty nesters 1.C.13 Upmarket downsizers                                                                                                         | 88<br>623<br>27<br>150             | 0.6<br>4.1<br>0.2<br>1.0               | 3.1<br>2.8<br>2.5<br>1.3               | 19<br><b>144</b><br>7<br>76         | <del>_</del> - |
| Rising Prosperity 2.D City Sophisticates               |                                                                                                                                                                                                                                       |                                    |                                        |                                        |                                     |                |
|                                                        | 2.D.14 Townhouse cosmopolitans     2.D.15 Younger professionals in smaller flats     2.D.16 Metropolitan professionals     2.D.17 Socialising young renters                                                                           | 0<br>0<br>0<br>0                   | 0.0<br>0.0<br>0.0<br>0.0               | 0.7<br>1.5<br>0.7<br>1.0               | 0<br>0<br>0<br>0                    |                |
| 2.E Career Climbers                                    | 2.E.18 Career driven young families     2.E.19 First time buyers in small, modern homes     2.E.20 Mixed metropolitan areas                                                                                                           | 7<br>805<br>0                      | 0.0<br>5.3<br>0.0                      | 2.0<br>3.4<br>1.0                      | 2<br><b>155</b><br>0                | =-             |
| Comfortable Communities<br>3.F Countryside Communities |                                                                                                                                                                                                                                       |                                    |                                        |                                        |                                     |                |
| 3.G Successful Suburbs                                 | 3.F.21 Farms and cottages 3.F.22 Older couples and families in rural areas 3.F.23 Owner occupiers in small towns and villag                                                                                                           | 0<br>0<br>es 33                    | 0.0<br>0.0<br>0.2                      | 1.5<br>1.0<br>3.2                      | 0<br>0<br>7                         |                |
|                                                        | 3.G.24 Comfortably-off families in modern housing 3.G.25 Larger family homes, multi-ethnic areast 3.G.26 Semi-professional families, owner occupies                                                                                   | 0                                  | 1.2<br>0.0<br>2.9                      | 2.7<br>0.8<br>2.4                      | 46<br>0<br><b>118</b>               | <del>-</del>   |
| B.H Steady Neighbourhoods                              | 3.H.27 Suburban semis, conventional attitudes<br>3.H.28 Owner occupied terraces, average income<br>3.H.29 Established suburbs, older families                                                                                         | 347<br>590<br>395                  | 2.3<br>3.9<br>2.6                      | 3.5<br>1.6<br>2.3                      | 65<br><b>240</b><br><b>110</b>      |                |
| 3.I Comfortable Seniors  3.J Starting Out              | 3.I.30 Older people, neat and tidy neighbourhoo<br>3.I.31 Elderly singles in purpose-built accommod                                                                                                                                   |                                    | 4.0<br>0.9                             | 2.4<br>0.5                             | 169<br>185                          |                |
| on our mig out                                         | 3.J.32 Educated families in terraces, young childr<br>3.J.33 Smaller houses and starter homes                                                                                                                                         | ren 174<br>361                     | 1.1<br>2.4                             | 2.2<br>2.4                             | 53<br>98                            |                |
| Financially Stretched  4.K Student Life                |                                                                                                                                                                                                                                       |                                    |                                        |                                        |                                     |                |
| 4.L Modest Means                                       | 4.K.34 Student flats and halls of residence 4.K.35 Term-time terraces 4.K.36 Educated young people in flats and tenem                                                                                                                 | 0<br>0<br>ents 50                  | 0.0<br>0.0<br>0.3                      | 0.3<br>0.2<br>1.9                      | 0<br>0<br>17                        |                |
|                                                        | 4.L.37 Low cost flats in suburban areas 4.L.38 Semi-skilled workers in traditional neighborh 4.L.39 Fading owner occupied terraces 4.L.40 High occupancy terraces, culturally diverse                                                 | 2,098                              | 1.7<br>2.0<br>13.7<br>0.0              | 1.4<br>2.6<br>2.9<br>1.0               | <b>114</b><br>75<br><b>469</b><br>0 | -3-            |
| .M Striving Families                                   | 4.M.41 Labouring semi-rural estates<br>4.M.42 Struggling young families in post-war terra<br>4.M.43 Families in right-to-buy estates<br>4.M.44 Post-war estates, limited means                                                        | 23<br>aces 388<br>75<br>93         | 0.2<br>2.5<br>0.5<br>0.6               | 1.6<br>1.6<br>2.0<br>2.2               | 9<br><b>154</b><br>24<br>28         | =              |
| I.N Poorer Pensioners                                  | 4.N.45 Pensioners in social housing, semis and te<br>4.N.46 Elderly people in social rented flats<br>4.N.47 Low income older people in smaller semis<br>4.N.48 Pensioners and singles in social rented flat                           | 329<br>0                           | 0.1<br>2.1<br>0.0<br>1.2               | 0.8<br>1.0<br>2.2<br>1.7               | 14<br><b>208</b><br>0<br>71         |                |
| Urban Adversity  O Young Hardship                      | 5.0.40. Verra familiaria la mantaria de flata                                                                                                                                                                                         | 000                                | 5.0                                    | 2.2                                    | 205                                 |                |
| i.P Struggling Estates                                 | <ul> <li>5.0.49 Young families in low cost private flats</li> <li>5.0.50 Struggling younger people in mixed tenure</li> <li>5.0.51 Young people in small, low cost terraces</li> </ul>                                                | 888<br>797<br>1,330                | 5.8<br>5.2<br>8.7                      | 2.2<br>1.8<br>2.3                      | 265<br>289<br>383                   |                |
|                                                        | 5.P.52 Poorer families, many children, terraced h<br>5.P.53 Low income terraces<br>5.P.54 Multi-ethnic, purpose-built estates<br>5.P.55 Deprived and ethnically diverse in flats<br>5.P.56 Low income large families in social rented | 0<br>0<br>0                        | 1.8<br>0.0<br>0.0<br>0.0<br>2.4        | 1.6<br>0.8<br>1.0<br>0.7<br>1.6        | 114<br>0<br>0<br>0<br>0<br>150      | =              |
| o.Q Difficult Circumstances                            | 5.Q.57 Social rented flats, families and single pare 5.Q.58 Singles and young families, some receiving 5.Q.59 Deprived areas and high-rise flats                                                                                      |                                    | 2.1<br>2.3<br>8.5                      | 1.5<br>1.8<br>2.0                      | 141<br>130<br>431                   | =              |
| Not Private Households<br>5.R Not Private Households   |                                                                                                                                                                                                                                       |                                    |                                        | _                                      |                                     |                |
|                                                        | 6.R.60 Active communal population<br>6.R.61 Inactive communal population<br>6.R.62 Business areas without resident population                                                                                                         | 0<br>113<br>n 0                    | 0.0<br>0.7<br>0                        | 0.1<br>0.3<br>0                        | 0<br><b>259</b><br>0                |                |
|                                                        | Total households                                                                                                                                                                                                                      | 15,323                             |                                        |                                        |                                     |                |