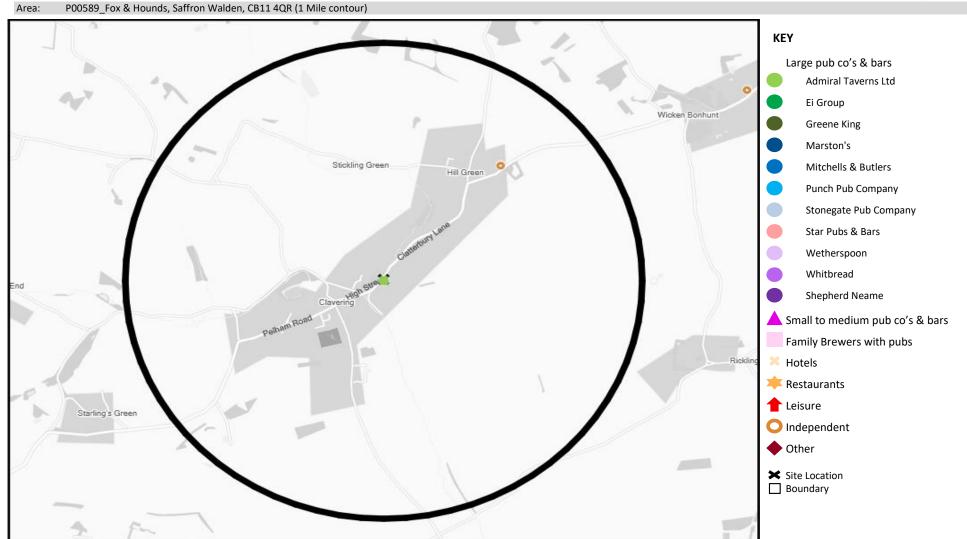

### MAP OF AREA

© 2024 CACI Limited and all other applicable third party notices (CGA) can be found at www.caci.co.uk/copyrightnotices.pdf Source: OS Open Data 2018

| Name         | Description         | License Type   | Owner Name          | Postcode |
|--------------|---------------------|----------------|---------------------|----------|
| Fox & Hounds | Admiral Taverns Ltd | Pubs & Full On | Admiral Taverns Ltd | CB11 4QR |
| Cricketers   | Independent Free    | Pubs & Full On | Independent Free    | CB11 4QT |